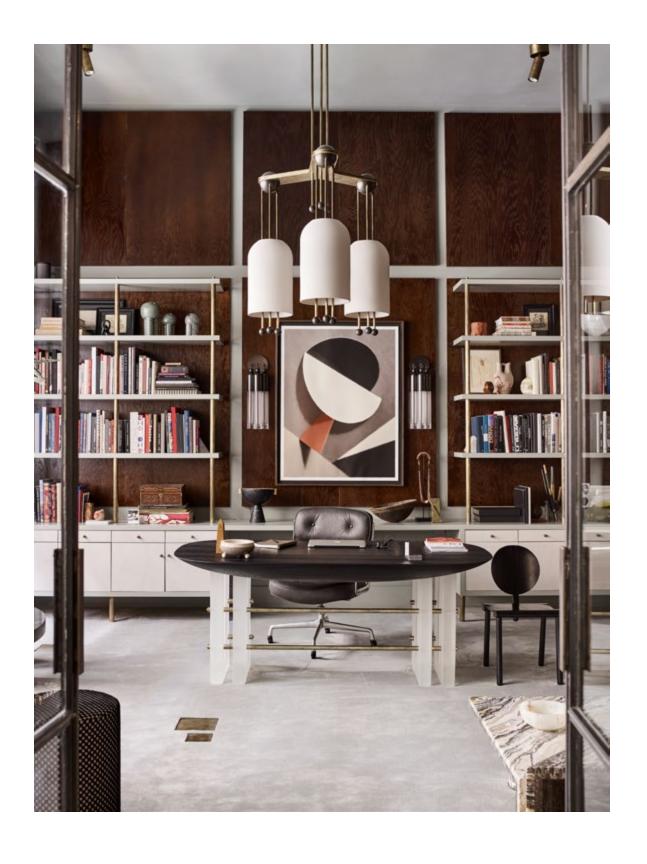

AL THROUGH A MODERN LENS.

CREATIVE DIRECTOR GABRIEL HENDIFAR APPROACHES THE STUDIO'S WORK AS NARRATIVE, DRAWING ON THE VOCABULARY OF DESIRE AND EMOTIONAL RESPONSE. INSPIRED BY THE MODERNIST PRINCIPLE OF A TOTAL WORK OF ART, THE STUDIO IS AN EVER-EVOLVING ARTICULATION OF CONSIDERED SPACES AND THE THINGS THAT LIVE WITHIN THEM.

SENSUAL MATERIALS LIKE MARBLE, SUEDE, HORSEHAIR, LACQUER AND PORCELAIN ARE COMBINED WITH PATINATED BRASS TO CREATE THE STUDIO'S DISTINCTIVE CATALOG. EMBRACING A TRADITION OF STUDIO CRAFTSMANSHIP, EACH SCULPTURAL PIECE IS HAND-FINISHED AND ASSEMBLED IN AN HISTORIC NEW YORK SPACE THAT ENCOMPASSES GALLERY, DEVELOPMENT AND PRODUCTION.

FOUNDED IN 2012 BY GABRIEL HENDIFAR AND JEREMY ANDERSON, APPARATUS MAINTAINS SHOWROOMS IN NEW YORK AND MILAN.



### STUDIO

















CRAFTSMANSHIP











# MEDIAN



















### TALISMAN



















# LANTERN













METRONOME











TASSEL















# CIRCUIT













LINK PORCELAIN









HORSEHAIR











ARROW







AXON





SYNAPSE







LARIAT











CYLINDER









TRAPEZE









CLOUD











BOWL SCONCE





TRIAD · DYAD











TWIG







HIGHWIRE







VANITY SCONCE







FURNITURE · OBJECTS



## DRUM















## PARS















SEGMENT



















## PORTAL















MATCH







BLOCK











NEO MARBLE











CENSER







CANDLE BLOCKS