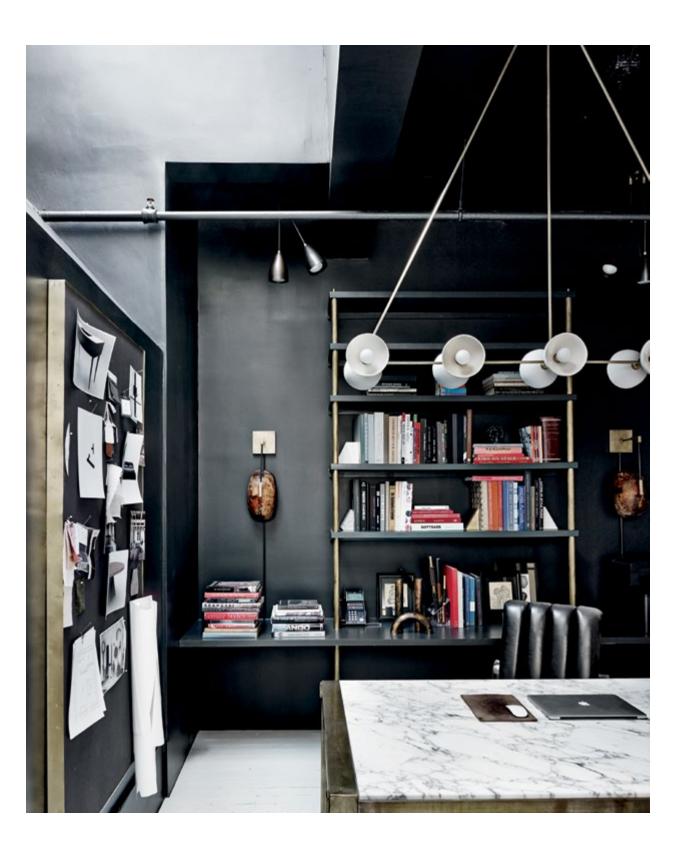

SENSUAL MATERIALS LIKE MARBLE, SUEDE, HORSEHAIR, LACQUER AND PORCELAIN ARE COMBINED WITH PATINATED BRASS TO CREATE THE STUDIO'S DISTINCTIVE CATALOG. EMBRACING A TRADITION OF STUDIO CRAFTSMANSHIP, EACH SCULPTURAL PIECE IS HAND-FINISHED AND ASSEMBLED IN AN HISTORIC NEW YORK SPACE THAT ENCOMPASSES GALLERY, DEVELOPMENT AND PRODUCTION.

### STUDIO

CRAFTSMANSHIP