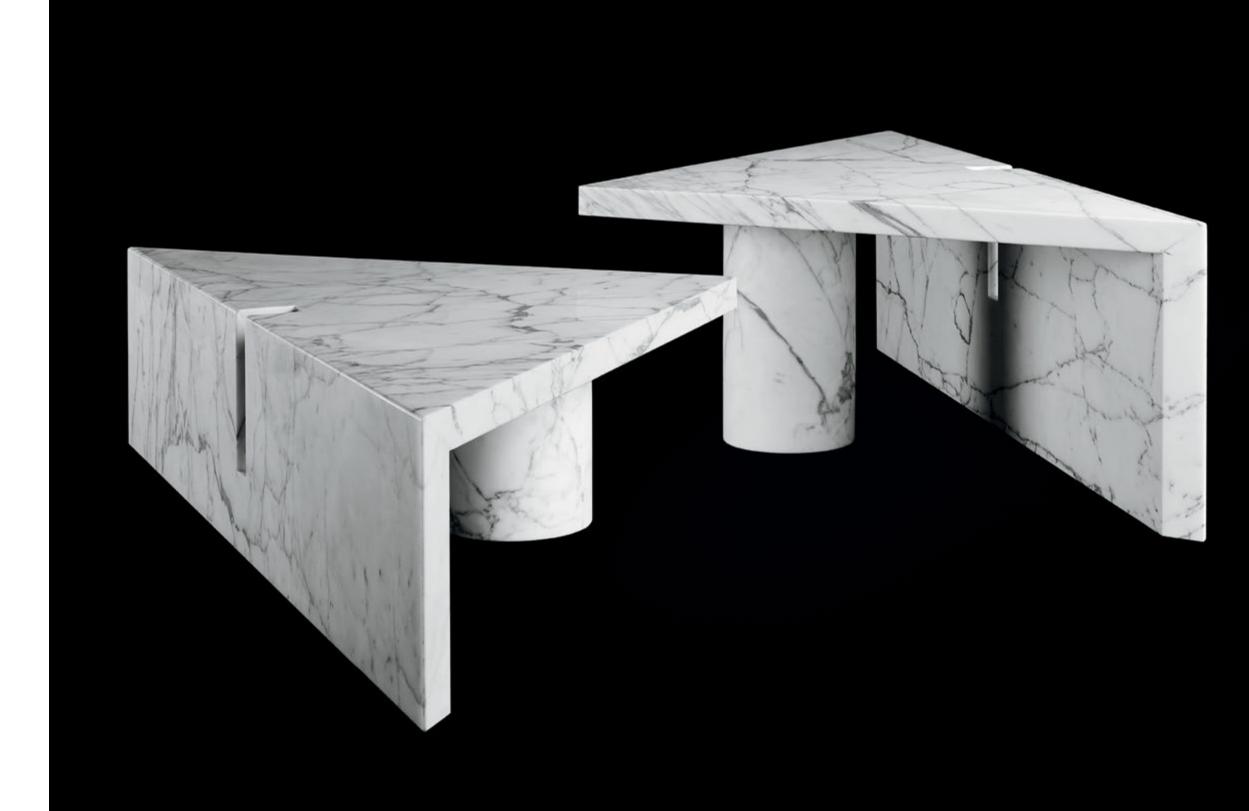

SENSUAL MATERIALS LIKE MARBLE, SUEDE, HORSEHAIR, LACQUER AND PORCELAIN ARE COMBINED WITH PATINATED BRASS TO CREATE THE STUDIO'S DISTINCTIVE CATALOG. EMBRACING A TRADITION OF STUDIO CRAFTSMANSHIP, EACH SCULPTURAL PIECE IS HAND-FINISHED AND ASSEMBLED IN AN HISTORIC NEW YORK SPACE THAT ENCOMPASSES GALLERY, DEVELOPMENT AND PRODUCTION.