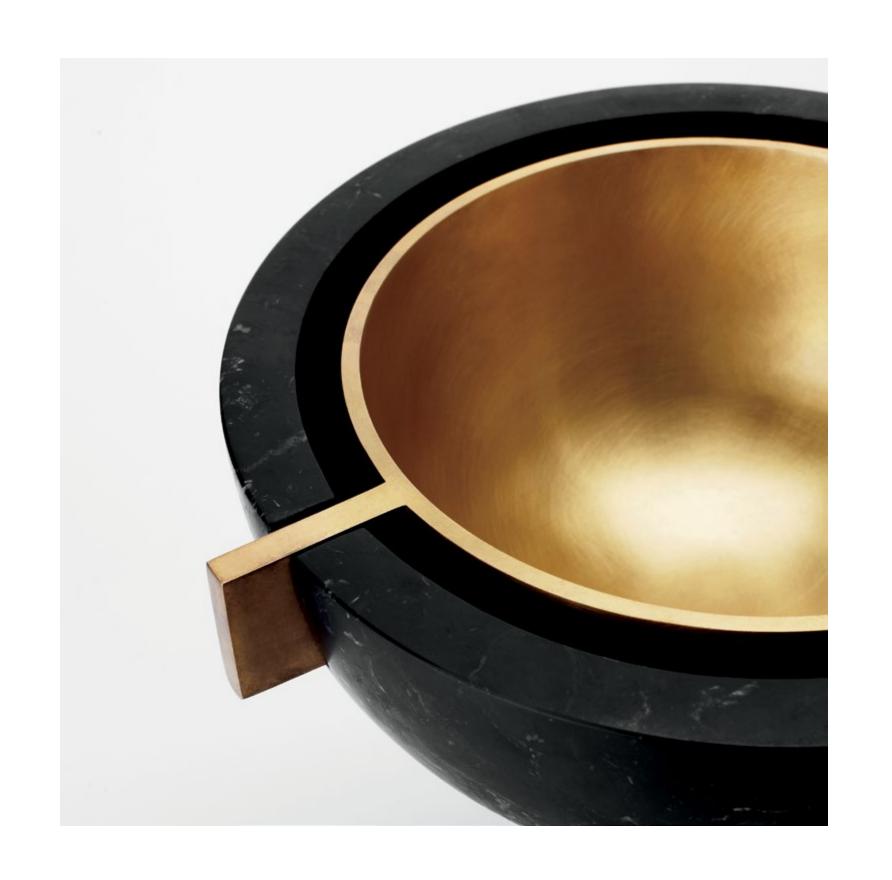

SENSUAL MATERIALS LIKE MARBLE, SUEDE, HORSEHAIR, LACQUER AND PORCELAIN ARE COMBINED WITH PATINATED BRASS TO CREATE THE STUDIO'S DISTINCTIVE CATALOG. EMBRACING A TRADITION OF STUDIO CRAFTSMANSHIP, EACH SCULPTURAL PIECE IS HAND-FINISHED AND ASSEMBLED IN AN HISTORIC NEW YORK SPACE THAT ENCOMPASSES GALLERY, DEVELOPMENT AND PRODUCTION.