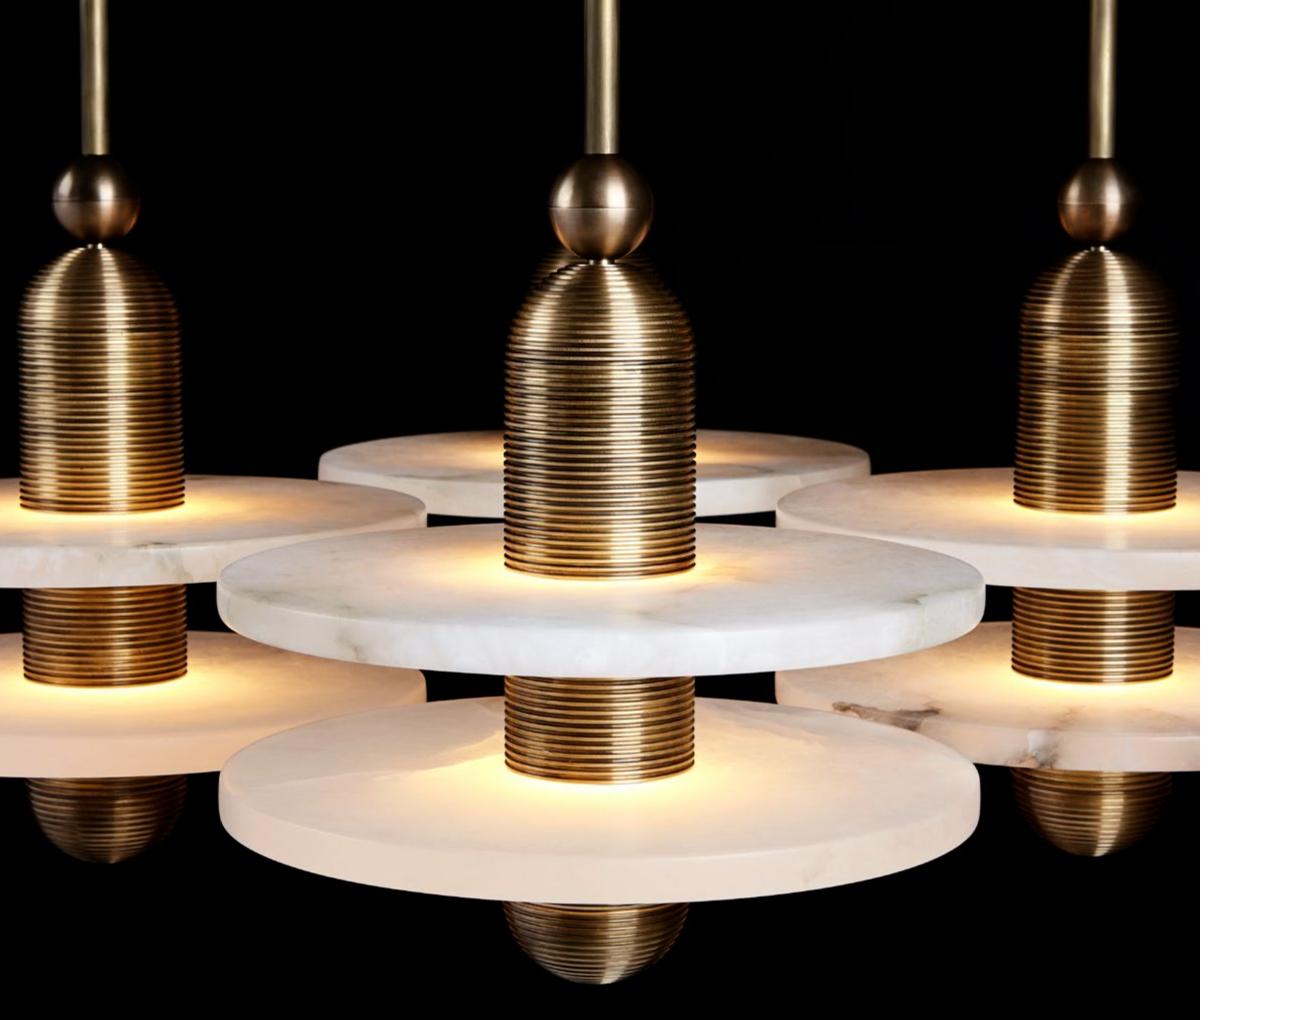

CREATIVE DIRECTOR GABRIEL HENDIFAR APPROACHES THE STUDIO'S WORK AS NARRATIVE, DRAWING ON THE VOCABULARY OF DESIRE AND EMOTIONAL RESPONSE. INSPIRED BY THE MODERNIST PRINCIPLE OF A TOTAL WORK OF ART, THE STUDIO IS AN EVER-EVOLVING ARTICULATION OF CONSIDERED SPACES AND THE THINGS THAT LIVE WITHIN THEM.

SENSUAL MATERIALS LIKE MARBLE, SUEDE, HORSEHAIR, LACQUER AND PORCELAIN ARE COMBINED WITH PATINATED BRASS TO CREATE THE STUDIO'S DISTINCTIVE CATALOG. EMBRACING A TRADITION OF STUDIO CRAFTSMANSHIP, EACH SCULPTURAL PIECE IS HAND-FINISHED AND ASSEMBLED IN AN HISTORIC NEW YORK SPACE THAT ENCOMPASSES GALLERY, DEVELOPMENT AND PRODUCTION.

FOUNDED IN 2012 BY GABRIEL HENDIFAR AND JEREMY ANDERSON, APPARATUS MAINTAINS SHOWROOMS IN NEW YORK AND MILAN.



### STUDIO

















CRAFTSMANSHIP











# MEDIAN



















### TALISMAN



















# LANTERN













METRONOME











TASSEL















# CIRCUIT













LINK PORCELAIN









HORSEHAIR











ARROW







AXON





SYNAPSE







LARIAT











CYLINDER









TRAPEZE









CLOUD











BOWL SCONCE





TRIAD · DYAD











TWIG







HIGHWIRE







VANITY SCONCE







FURNITURE · OBJECTS



## DRUM















## PARS















SEGMENT



















## PORTAL















MATCH







BLOCK











NEO MARBLE











CENSER







CANDLE BLOCKS