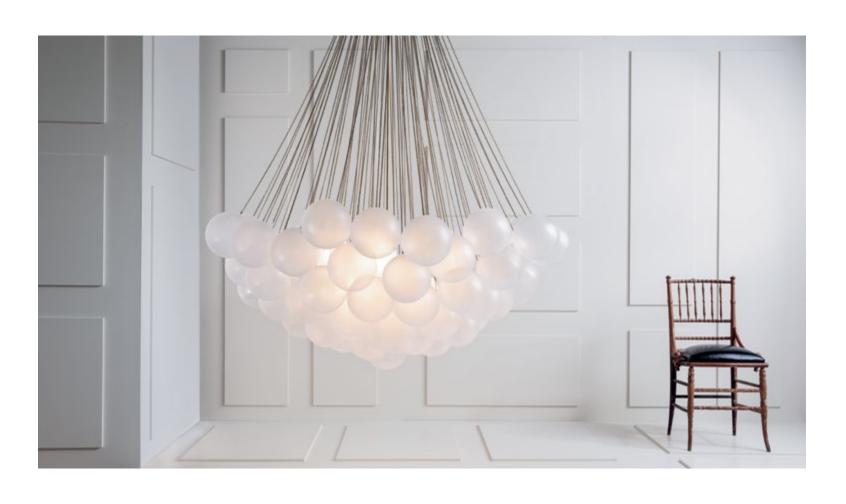

TRAPEZE

CLOUD

BOWL SCONCE

TRIAD · DYAD

TWIG

HIGHWIRE

VANITY SCONCE

FURNITURE · OBJECTS