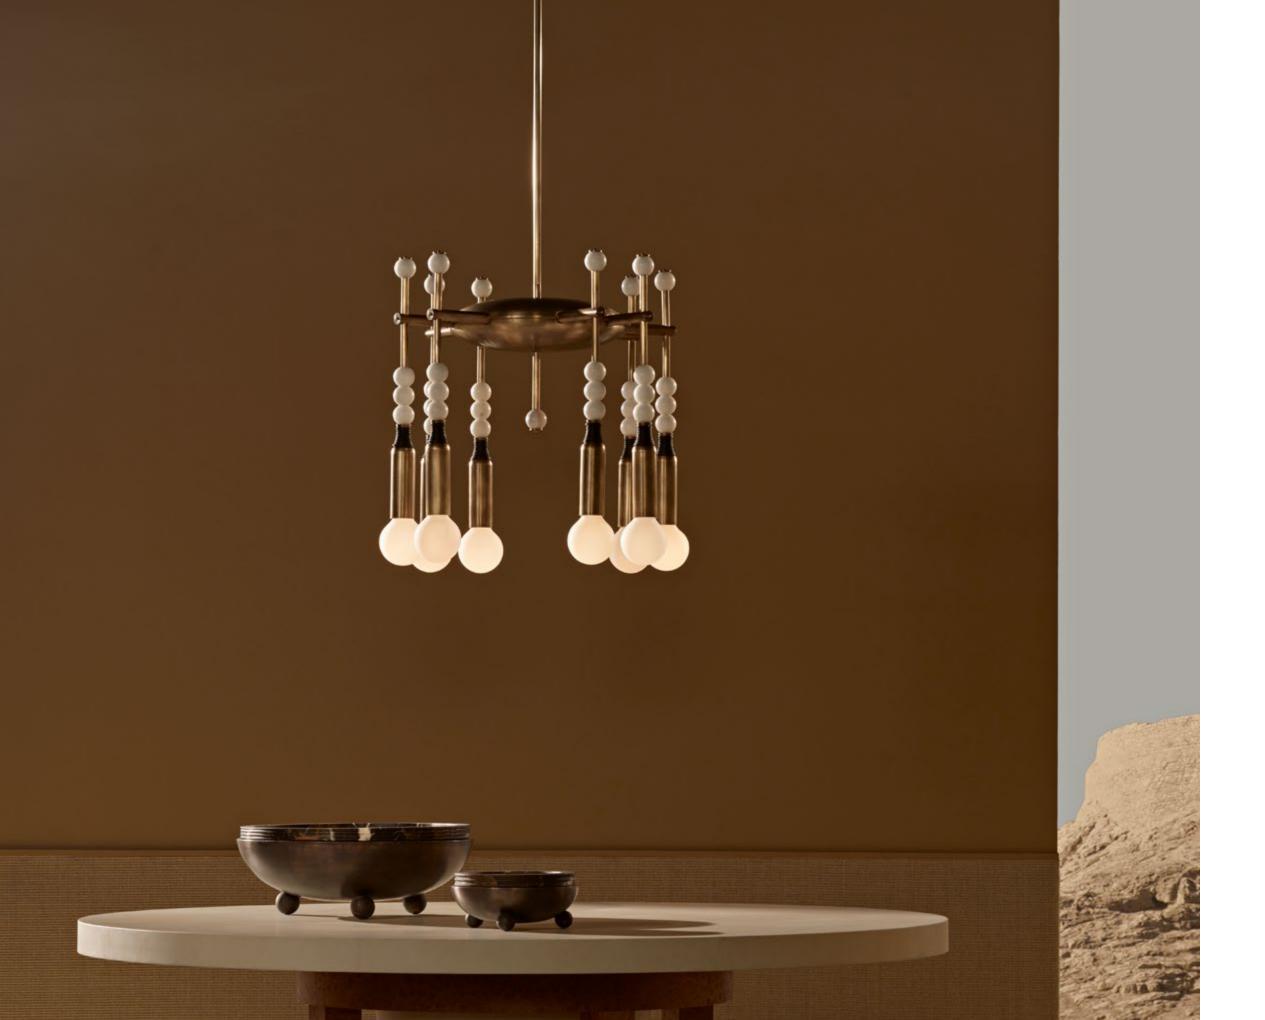

E STUDIO'S WORK AS NARRATIVE, DRAWING ON THE VOCABULARY OF DESIRE AND EMOTIONAL RESPONSE. INSPIRED BY THE MODERNIST PRINCIPLE OF A TOTAL WORK OF ART, THE STUDIO IS AN EVER-EVOLVING ARTICULATION OF CONSIDERED SPACES AND THE THINGS THAT LIVE WITHIN THEM.

SENSUAL MATERIALS LIKE MARBLE, SUEDE, HORSEHAIR, LACQUER AND PORCELAIN ARE COMBINED WITH PATINATED BRASS TO CREATE THE STUDIO'S DISTINCTIVE CATALOG. EMBRACING A TRADITION OF STUDIO CRAFTSMANSHIP, EACH SCULPTURAL PIECE IS HAND-FINISHED AND ASSEMBLED IN AN HISTORIC NEW YORK SPACE THAT ENCOMPASSES GALLERY, DEVELOPMENT AND PRODUCTION.

FOUNDED IN 2012 BY GABRIEL HENDIFAR AND JEREMY ANDERSON, APPARATUS MAINTAINS SHOWROOMS IN NEW YORK AND MILAN.



### STUDIO

















CRAFTSMANSHIP











# MEDIAN



















### TALISMAN



















# LANTERN













METRONOME











TASSEL















# CIRCUIT













LINK PORCELAIN









HORSEHAIR











ARROW







AXON





SYNAPSE







LARIAT











CYLINDER









TRAPEZE









CLOUD











BOWL SCONCE





TRIAD · DYAD











TWIG







HIGHWIRE







VANITY SCONCE







FURNITURE · OBJECTS



## DRUM















## PARS















SEGMENT



















## PORTAL















MATCH







BLOCK











NEO MARBLE











CENSER







CANDLE BLOCKS