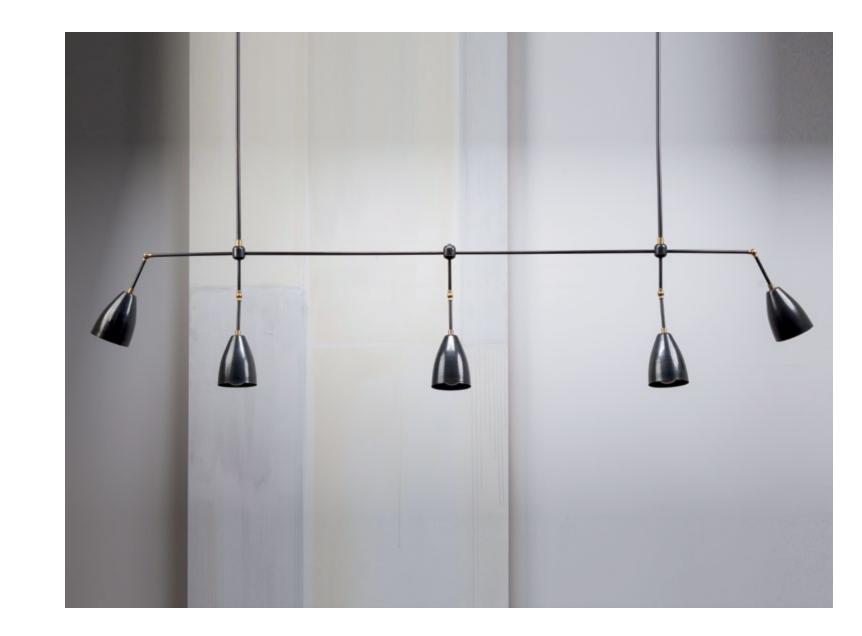

SEHAIR, LACQUER AND PORCELAIN ARE COMBINED WITH PATINATED BRASS TO CREATE THE STUDIO'S DISTINCTIVE CATALOG. EMBRACING A TRADITION OF STUDIO CRAFTSMANSHIP, EACH SCULPTURAL PIECE IS HAND-FINISHED AND ASSEMBLED IN AN HISTORIC NEW YORK SPACE THAT ENCOMPASSES GALLERY, DEVELOPMENT AND PRODUCTION.

FOUNDED IN 2012 BY GABRIEL HENDIFAR AND JEREMY ANDERSON, APPARATUS MAINTAINS SHOWROOMS IN NEW YORK AND MILAN.



### STUDIO

















CRAFTSMANSHIP











# MEDIAN



















### TALISMAN



















# LANTERN













METRONOME











TASSEL















# CIRCUIT













LINK PORCELAIN









HORSEHAIR











ARROW







AXON





SYNAPSE







LARIAT











CYLINDER









TRAPEZE









CLOUD











BOWL SCONCE





TRIAD · DYAD











TWIG







HIGHWIRE







VANITY SCONCE







FURNITURE · OBJECTS



## DRUM















## PARS















SEGMENT



















## PORTAL















MATCH







BLOCK











NEO MARBLE











CENSER







CANDLE BLOCKS