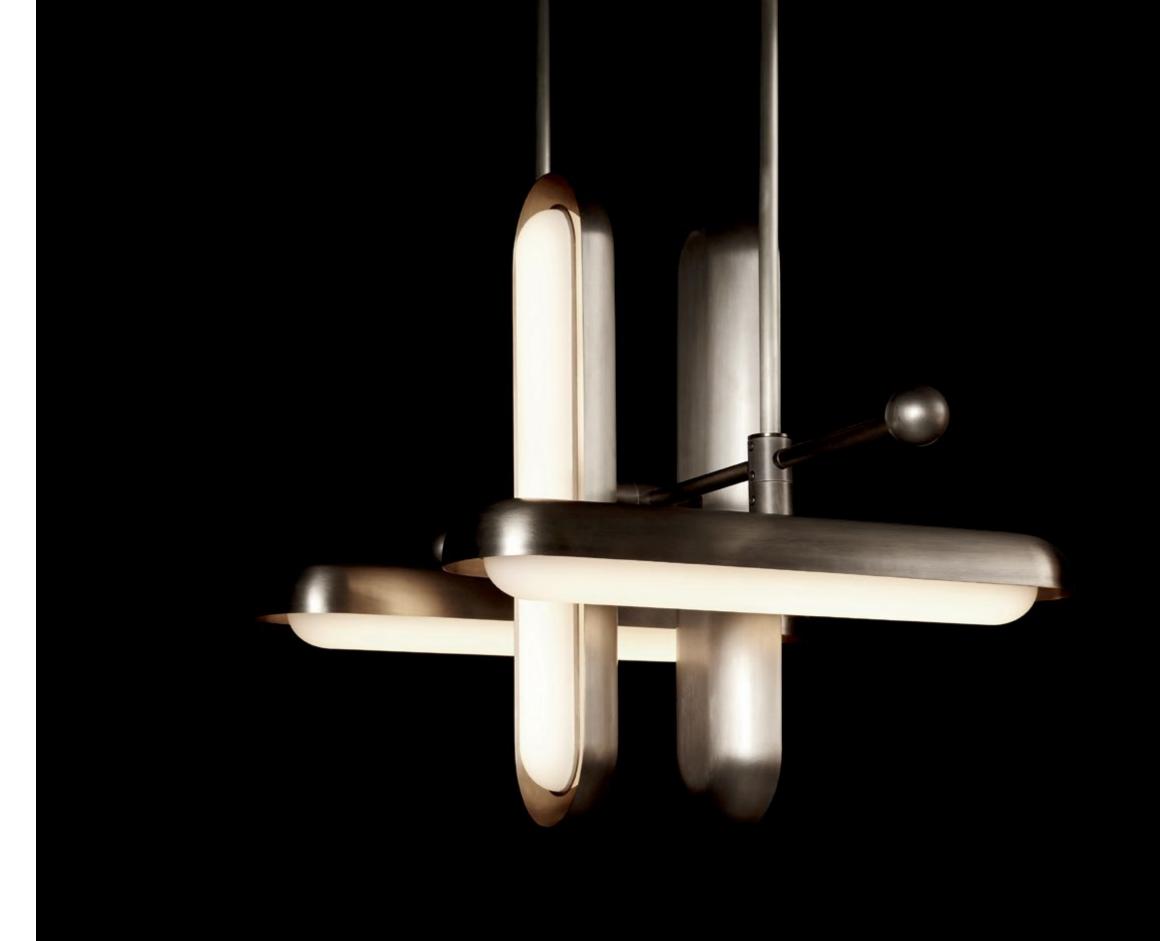

PIRED BY THE MODERNIST PRINCIPLE OF A TOTAL WORK OF ART, THE STUDIO IS AN EVER-EVOLVING ARTICULATION OF CONSIDERED SPACES AND THE THINGS THAT LIVE WITHIN THEM.

SENSUAL MATERIALS LIKE MARBLE, SUEDE, HORSEHAIR, LACQUER AND PORCELAIN ARE COMBINED WITH PATINATED BRASS TO CREATE THE STUDIO'S DISTINCTIVE CATALOG. EMBRACING A TRADITION OF STUDIO CRAFTSMANSHIP, EACH SCULPTURAL PIECE IS HAND-FINISHED AND ASSEMBLED IN AN HISTORIC NEW YORK SPACE THAT ENCOMPASSES GALLERY, DEVELOPMENT AND PRODUCTION.

FOUNDED IN 2012 BY GABRIEL HENDIFAR AND JEREMY ANDERSON, APPARATUS MAINTAINS SHOWROOMS IN NEW YORK AND MILAN.



### STUDIO

















CRAFTSMANSHIP











# MEDIAN



















### TALISMAN



















# LANTERN













METRONOME











TASSEL















# CIRCUIT













LINK PORCELAIN









HORSEHAIR











ARROW







AXON





SYNAPSE







LARIAT











CYLINDER









TRAPEZE









CLOUD











BOWL SCONCE





TRIAD · DYAD











TWIG







HIGHWIRE







VANITY SCONCE







FURNITURE · OBJECTS



## DRUM















## PARS















SEGMENT



















## PORTAL















MATCH







BLOCK











NEO MARBLE











CENSER







CANDLE BLOCKS