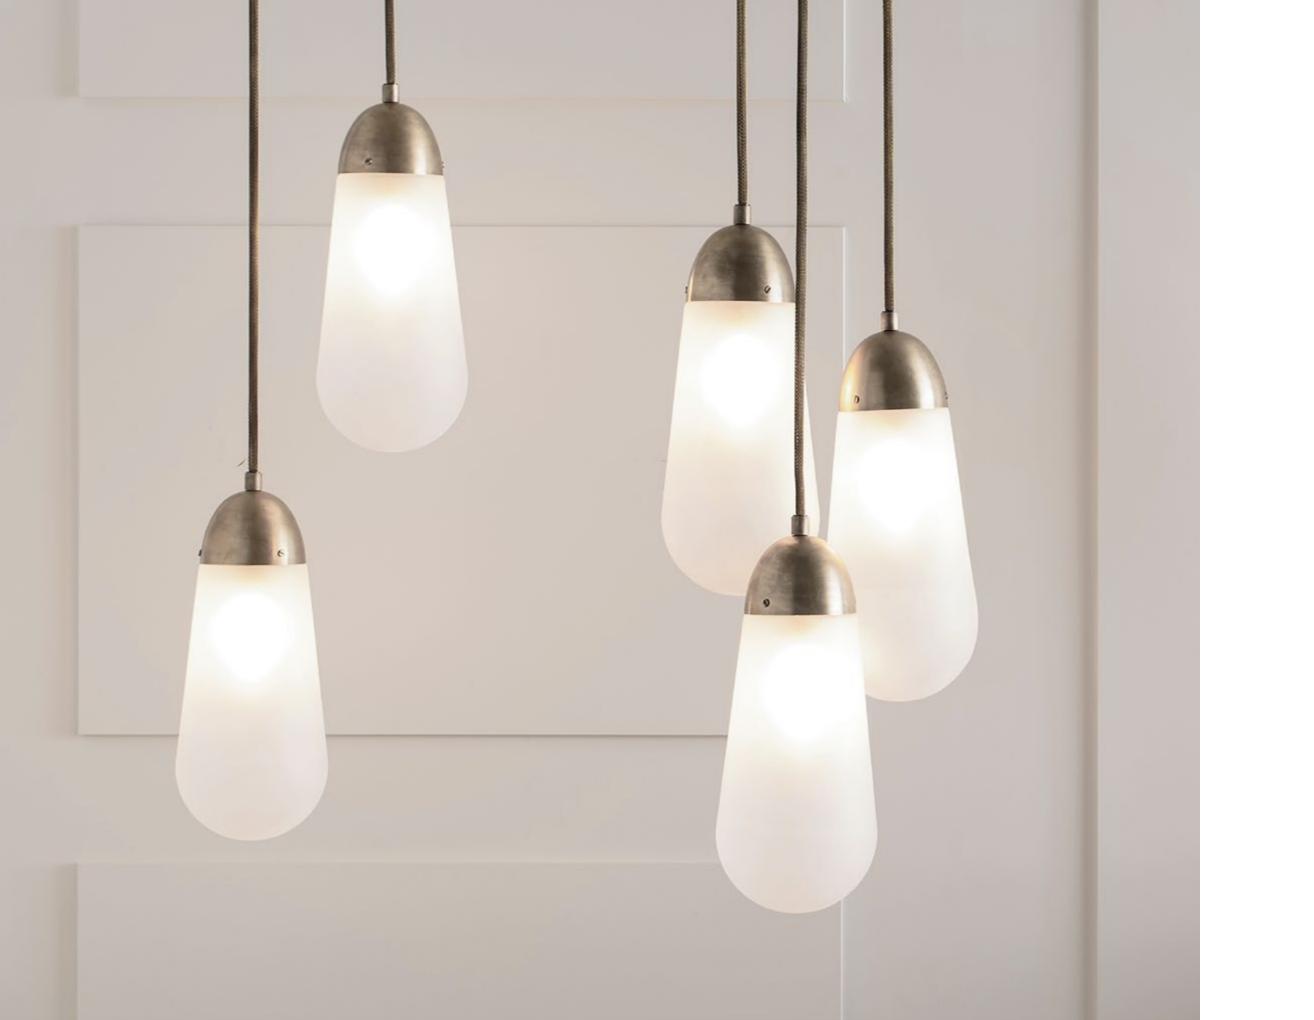

ONSIDERED SPACES AND THE THINGS THAT LIVE WITHIN THEM.

SENSUAL MATERIALS LIKE MARBLE, SUEDE, HORSEHAIR, LACQUER AND PORCELAIN ARE COMBINED WITH PATINATED BRASS TO CREATE THE STUDIO'S DISTINCTIVE CATALOG. EMBRACING A TRADITION OF STUDIO CRAFTSMANSHIP, EACH SCULPTURAL PIECE IS HAND-FINISHED AND ASSEMBLED IN AN HISTORIC NEW YORK SPACE THAT ENCOMPASSES GALLERY, DEVELOPMENT AND PRODUCTION.

FOUNDED IN 2012 BY GABRIEL HENDIFAR AND JEREMY ANDERSON, APPARATUS MAINTAINS SHOWROOMS IN NEW YORK AND MILAN.



### STUDIO

















CRAFTSMANSHIP











# MEDIAN



















### TALISMAN



















# LANTERN













METRONOME











TASSEL















# CIRCUIT













LINK PORCELAIN









HORSEHAIR











ARROW







AXON





SYNAPSE







LARIAT











CYLINDER









TRAPEZE









CLOUD











BOWL SCONCE





TRIAD · DYAD











TWIG







HIGHWIRE







VANITY SCONCE







FURNITURE · OBJECTS



## DRUM















## PARS















SEGMENT



















## PORTAL















MATCH







BLOCK











NEO MARBLE











CENSER







CANDLE BLOCKS