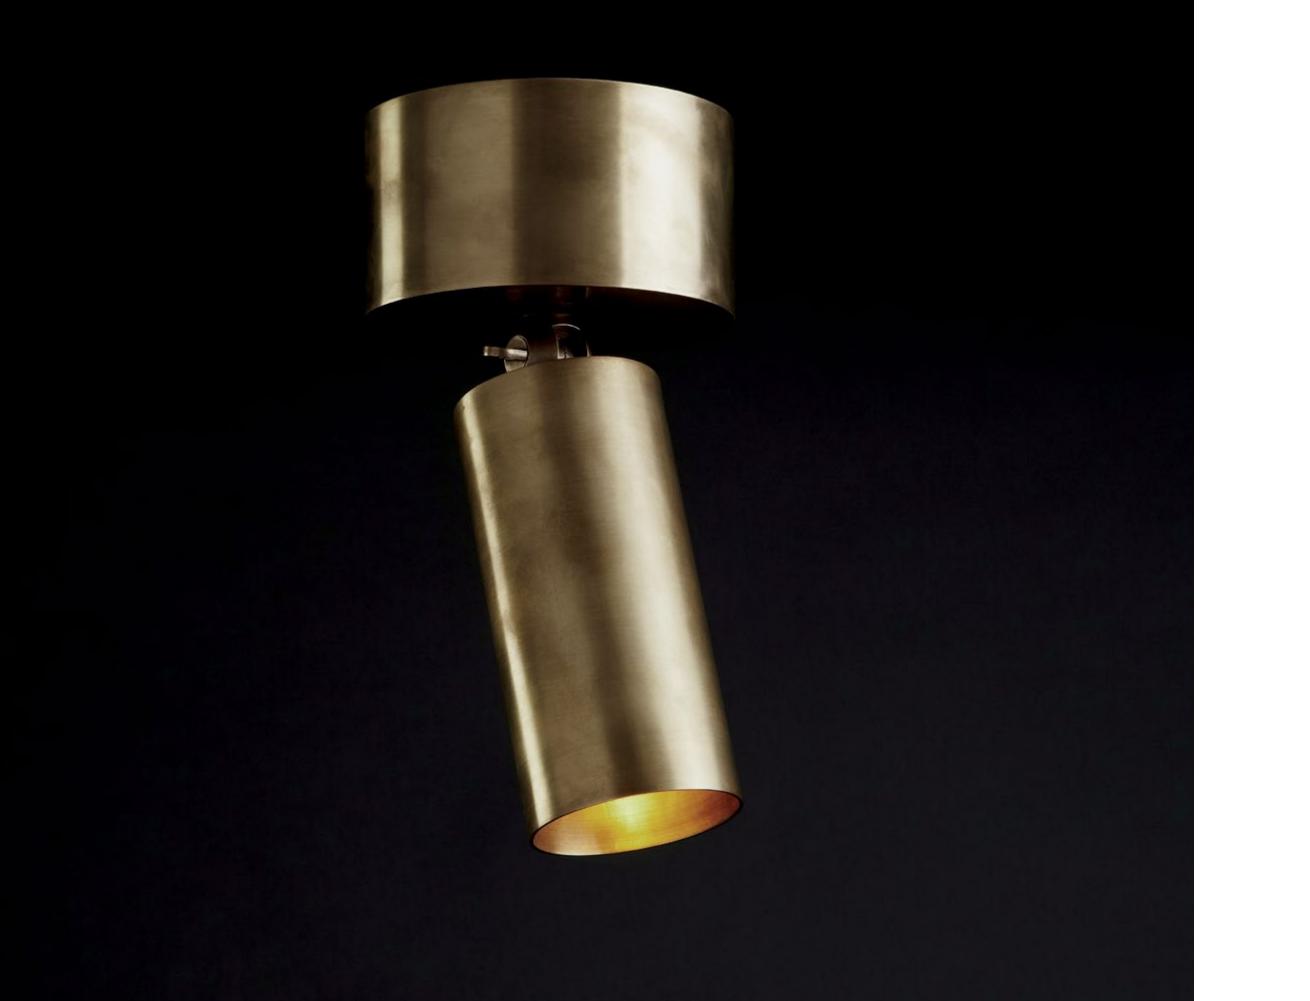

THE THINGS THAT LIVE WITHIN THEM.

SENSUAL MATERIALS LIKE MARBLE, SUEDE, HORSEHAIR, LACQUER AND PORCELAIN ARE COMBINED WITH PATINATED BRASS TO CREATE THE STUDIO'S DISTINCTIVE CATALOG. EMBRACING A TRADITION OF STUDIO CRAFTSMANSHIP, EACH SCULPTURAL PIECE IS HAND-FINISHED AND ASSEMBLED IN AN HISTORIC NEW YORK SPACE THAT ENCOMPASSES GALLERY, DEVELOPMENT AND PRODUCTION.

FOUNDED IN 2012 BY GABRIEL HENDIFAR AND JEREMY ANDERSON, APPARATUS MAINTAINS SHOWROOMS IN NEW YORK AND MILAN.



### STUDIO

















CRAFTSMANSHIP











# MEDIAN



















### TALISMAN



















# LANTERN













METRONOME











TASSEL















# CIRCUIT













LINK PORCELAIN









HORSEHAIR











ARROW







AXON





SYNAPSE







LARIAT











CYLINDER









TRAPEZE









CLOUD











BOWL SCONCE





TRIAD · DYAD











TWIG







HIGHWIRE







VANITY SCONCE







FURNITURE · OBJECTS



## DRUM















## PARS















SEGMENT



















## PORTAL















MATCH







BLOCK











NEO MARBLE











CENSER







CANDLE BLOCKS