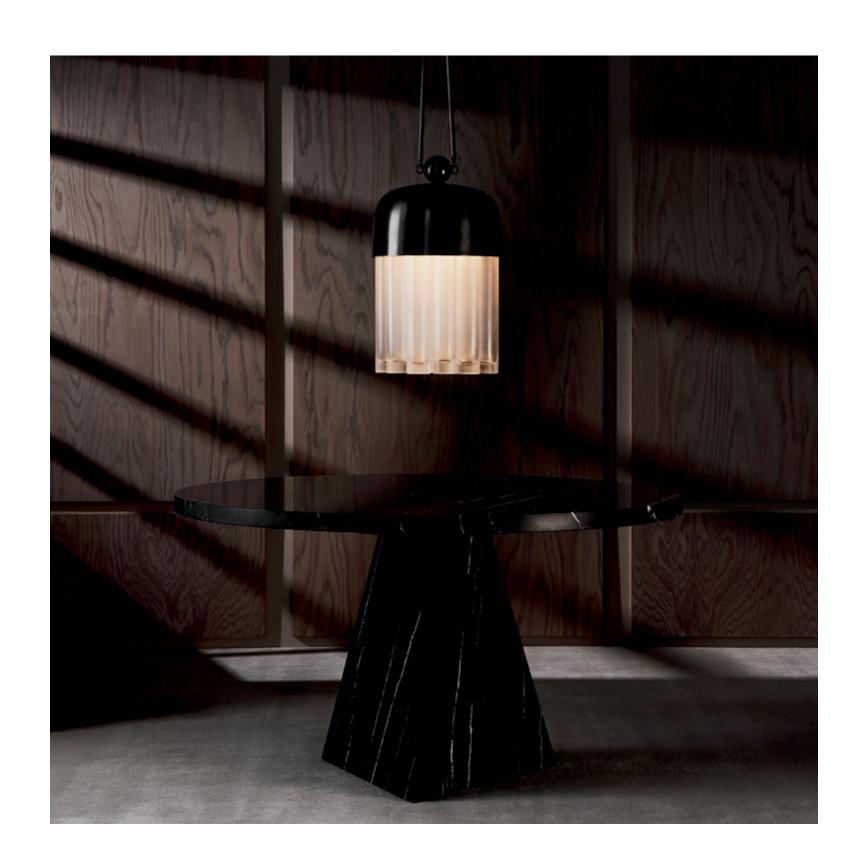

IONAL RESPONSE. INSPIRED BY THE MODERNIST PRINCIPLE OF A TOTAL WORK OF ART, THE STUDIO IS AN EVER-EVOLVING ARTICULATION OF CONSIDERED SPACES AND THE THINGS THAT LIVE WITHIN THEM.

SENSUAL MATERIALS LIKE MARBLE, SUEDE, HORSEHAIR, LACQUER AND PORCELAIN ARE COMBINED WITH PATINATED BRASS TO CREATE THE STUDIO'S DISTINCTIVE CATALOG. EMBRACING A TRADITION OF STUDIO CRAFTSMANSHIP, EACH SCULPTURAL PIECE IS HAND-FINISHED AND ASSEMBLED IN AN HISTORIC NEW YORK SPACE THAT ENCOMPASSES GALLERY, DEVELOPMENT AND PRODUCTION.

FOUNDED IN 2012 BY GABRIEL HENDIFAR AND JEREMY ANDERSON, APPARATUS MAINTAINS SHOWROOMS IN NEW YORK AND MILAN.



### STUDIO

















CRAFTSMANSHIP











# MEDIAN



















### TALISMAN



















# LANTERN













METRONOME











TASSEL















# CIRCUIT













LINK PORCELAIN









HORSEHAIR











ARROW







AXON





SYNAPSE







LARIAT











CYLINDER









TRAPEZE









CLOUD











BOWL SCONCE





TRIAD · DYAD











TWIG







HIGHWIRE







VANITY SCONCE







FURNITURE · OBJECTS



## DRUM















## PARS















SEGMENT



















## PORTAL















MATCH







BLOCK











NEO MARBLE











CENSER







CANDLE BLOCKS