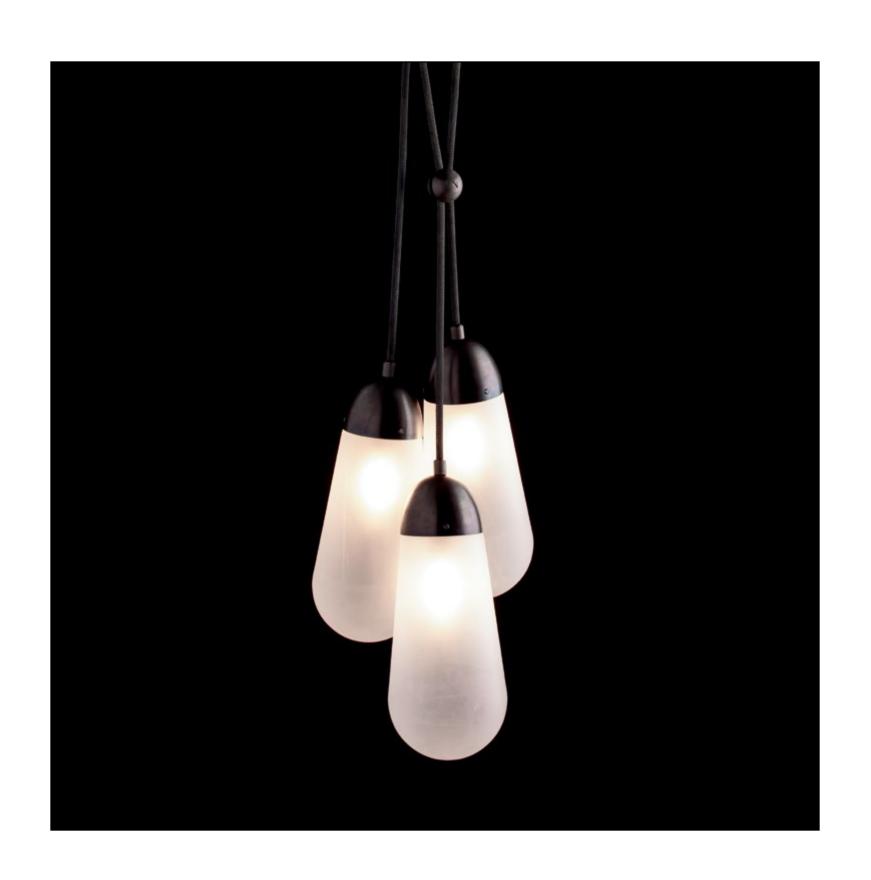

SIDERED SPACES AND THE THINGS THAT LIVE WITHIN THEM.

SENSUAL MATERIALS LIKE MARBLE, SUEDE, HORSEHAIR, LACQUER AND PORCELAIN ARE COMBINED WITH PATINATED BRASS TO CREATE THE STUDIO'S DISTINCTIVE CATALOG. EMBRACING A TRADITION OF STUDIO CRAFTSMANSHIP, EACH SCULPTURAL PIECE IS HAND-FINISHED AND ASSEMBLED IN AN HISTORIC NEW YORK SPACE THAT ENCOMPASSES GALLERY, DEVELOPMENT AND PRODUCTION.

FOUNDED IN 2012 BY GABRIEL HENDIFAR AND JEREMY ANDERSON, APPARATUS MAINTAINS SHOWROOMS IN NEW YORK AND MILAN.



### STUDIO

















CRAFTSMANSHIP











# MEDIAN



















### TALISMAN



















# LANTERN













METRONOME











TASSEL















# CIRCUIT













LINK PORCELAIN









HORSEHAIR











ARROW







AXON





SYNAPSE







LARIAT











CYLINDER









TRAPEZE









CLOUD











BOWL SCONCE





TRIAD · DYAD











TWIG







HIGHWIRE







VANITY SCONCE







FURNITURE · OBJECTS



## DRUM















## PARS















SEGMENT



















## PORTAL















MATCH







BLOCK











NEO MARBLE











CENSER







CANDLE BLOCKS