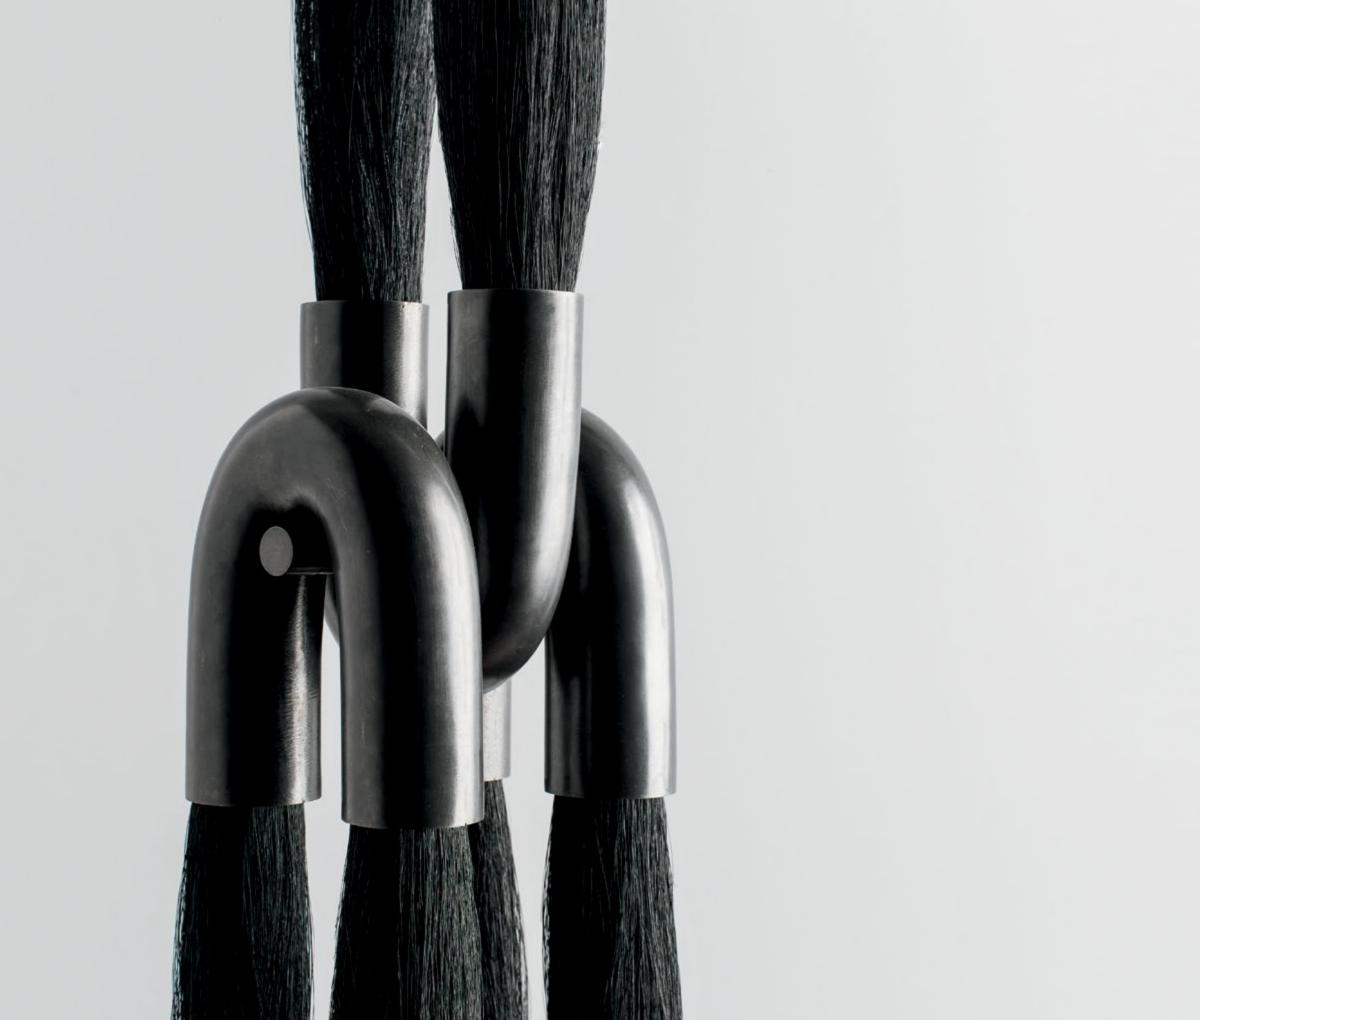

# LANTERN

METRONOME

TASSEL

# CIRCUIT

LINK PORCELAIN

HORSEHAIR

ARROW

AXON

SYNAPSE

LARIAT

CYLINDER