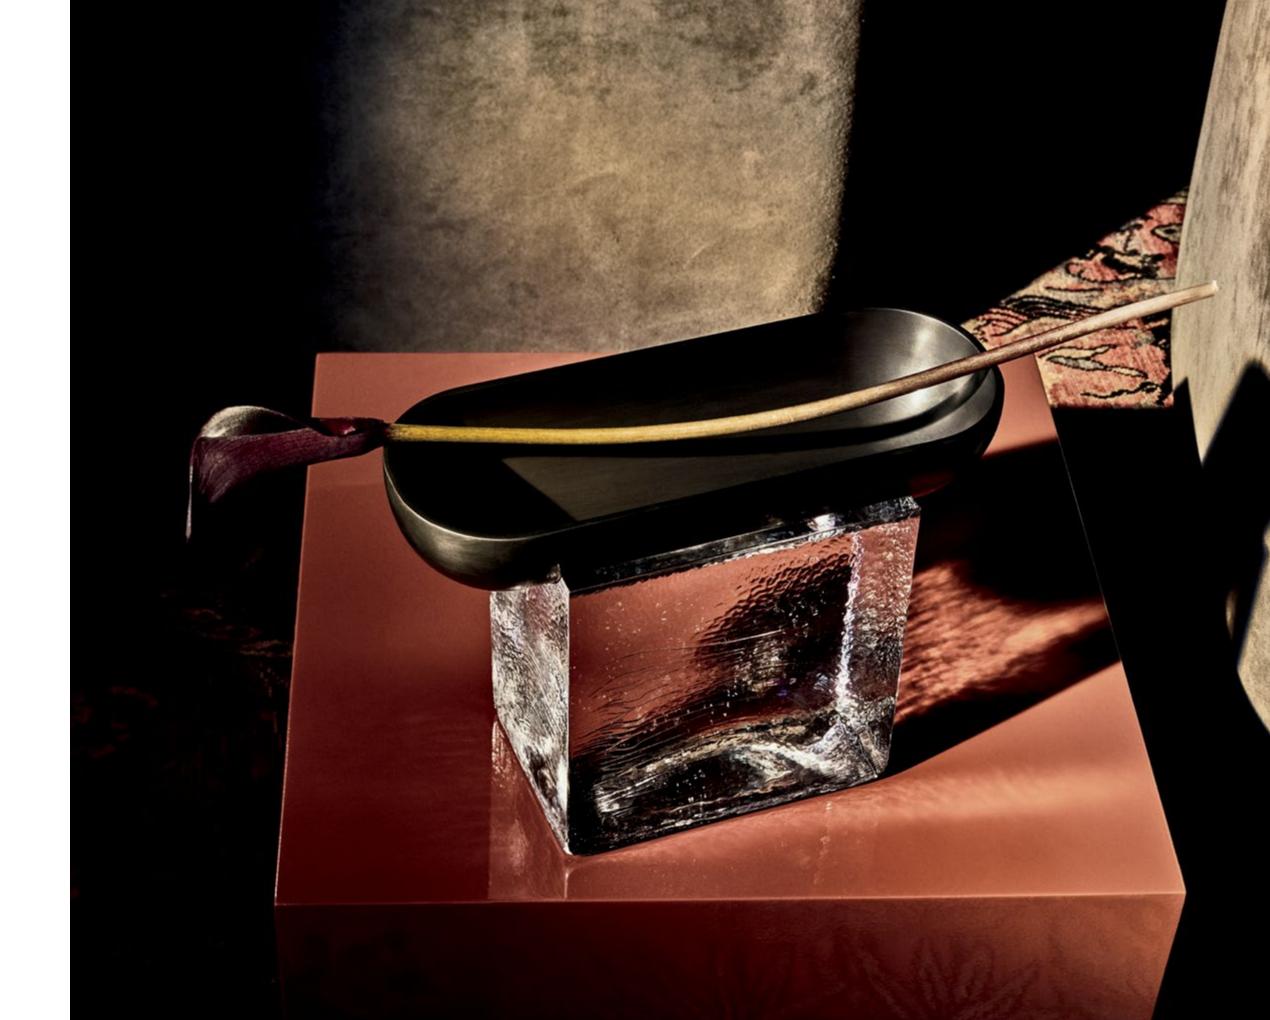

SENSUAL MATERIALS LIKE MARBLE, SUEDE, HORSEHAIR, LACQUER AND PORCELAIN ARE COMBINED WITH PATINATED BRASS TO CREATE THE STUDIO'S DISTINCTIVE CATALOG. EMBRACING A TRADITION OF STUDIO CRAFTSMANSHIP, EACH SCULPTURAL PIECE IS HAND-FINISHED AND ASSEMBLED IN AN HISTORIC NEW YORK SPACE THAT ENCOMPASSES GALLERY, DEVELOPMENT AND PRODUCTION.

## PORTAL

MATCH

BLOCK

NEO MARBLE

CENSER

CANDLE BLOCKS