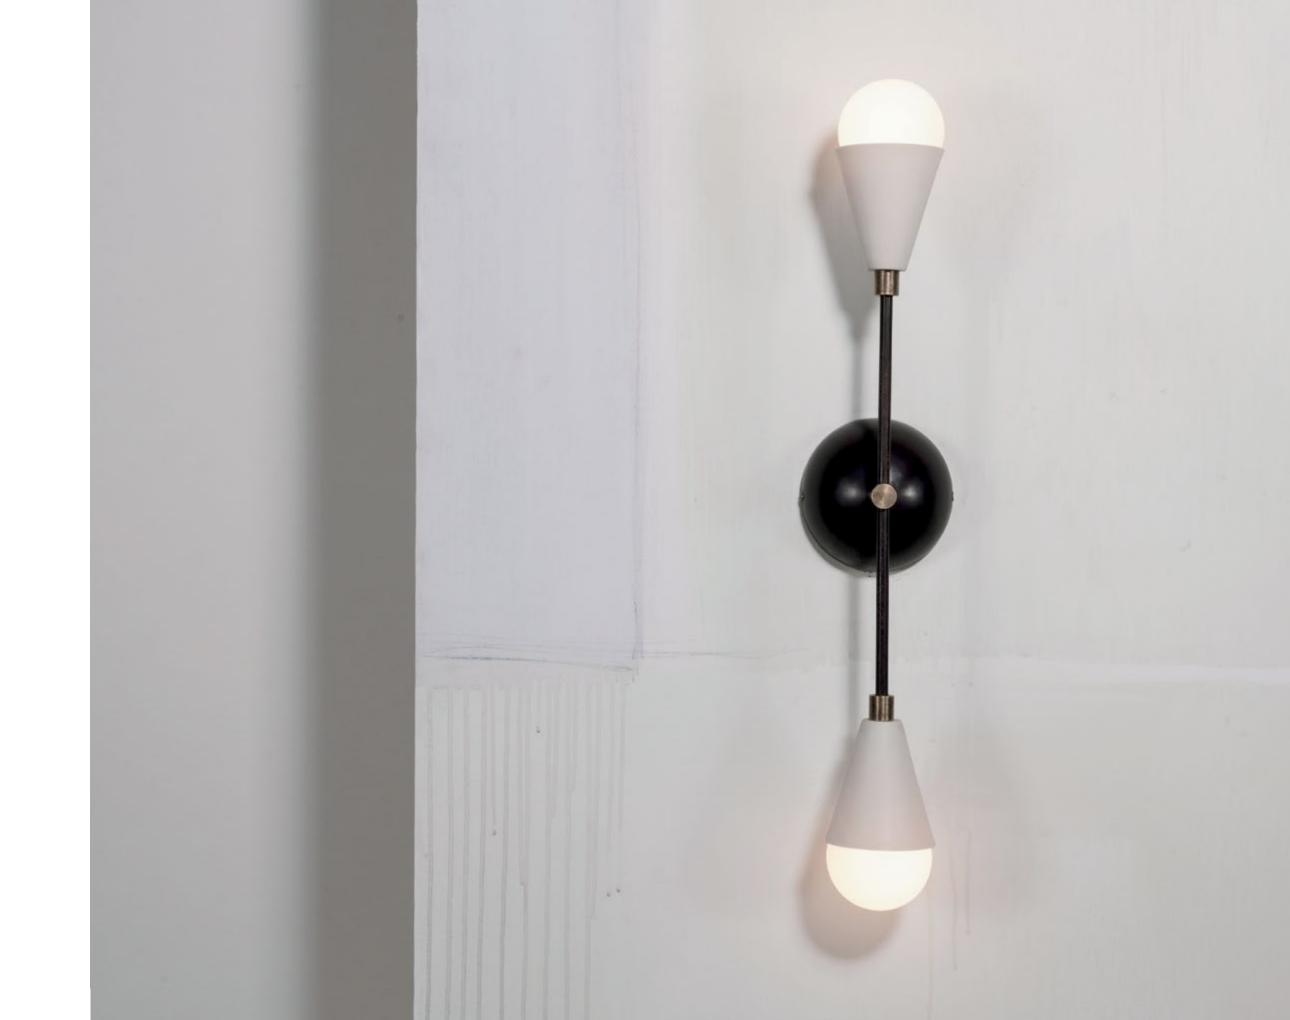

TRAPEZE

CLOUD

BOWL SCONCE

TRIAD · DYAD

TWIG

HIGHWIRE

VANITY SCONCE

FURNITURE · OBJECTS