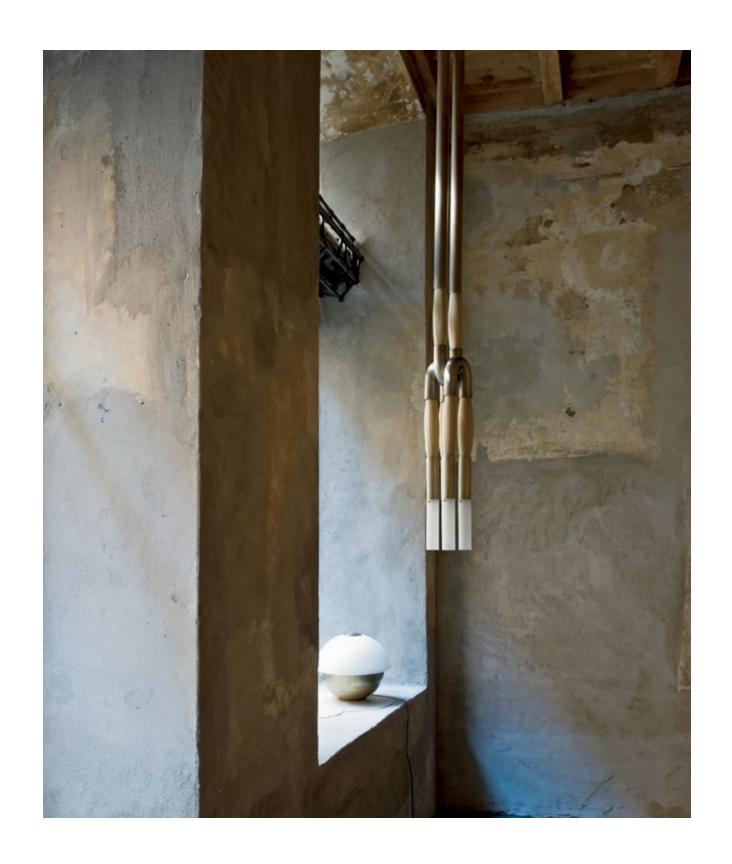

SENSUAL MATERIALS LIKE MARBLE, SUEDE, HORSEHAIR, LACQUER AND PORCELAIN ARE COMBINED WITH PATINATED BRASS TO CREATE THE STUDIO'S DISTINCTIVE CATALOG. EMBRACING A TRADITION OF STUDIO CRAFTSMANSHIP, EACH SCULPTURAL PIECE IS HAND-FINISHED AND ASSEMBLED IN AN HISTORIC NEW YORK SPACE THAT ENCOMPASSES GALLERY, DEVELOPMENT AND PRODUCTION.

# LANTERN

METRONOME

TASSEL