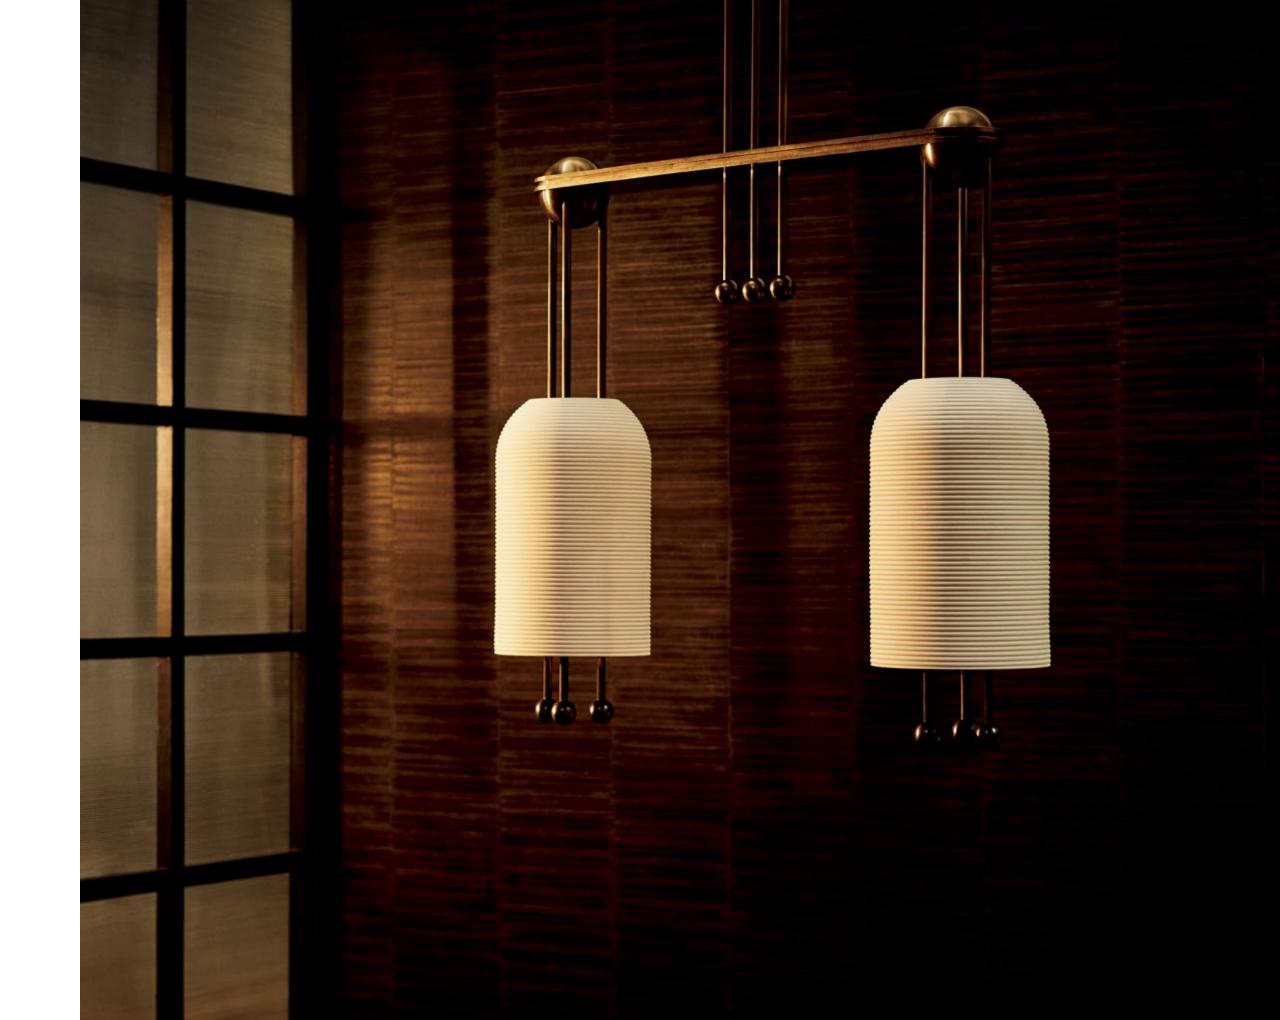

WING ON THE VOCABULARY OF DESIRE AND EMOTIONAL RESPONSE. INSPIRED BY THE MODERNIST PRINCIPLE OF A TOTAL WORK OF ART, THE STUDIO IS AN EVER-EVOLVING ARTICULATION OF CONSIDERED SPACES AND THE THINGS THAT LIVE WITHIN THEM.

SENSUAL MATERIALS LIKE MARBLE, SUEDE, HORSEHAIR, LACQUER AND PORCELAIN ARE COMBINED WITH PATINATED BRASS TO CREATE THE STUDIO'S DISTINCTIVE CATALOG. EMBRACING A TRADITION OF STUDIO CRAFTSMANSHIP, EACH SCULPTURAL PIECE IS HAND-FINISHED AND ASSEMBLED IN AN HISTORIC NEW YORK SPACE THAT ENCOMPASSES GALLERY, DEVELOPMENT AND PRODUCTION.

FOUNDED IN 2012 BY GABRIEL HENDIFAR AND JEREMY ANDERSON, APPARATUS MAINTAINS SHOWROOMS IN NEW YORK AND MILAN.



### STUDIO

















CRAFTSMANSHIP











# MEDIAN



















### TALISMAN



















# LANTERN













METRONOME











TASSEL















# CIRCUIT













LINK PORCELAIN









HORSEHAIR











ARROW







AXON





SYNAPSE







LARIAT











CYLINDER









TRAPEZE









CLOUD











BOWL SCONCE





TRIAD · DYAD











TWIG







HIGHWIRE







VANITY SCONCE







FURNITURE · OBJECTS



## DRUM















## PARS















SEGMENT



















## PORTAL















MATCH







BLOCK











NEO MARBLE











CENSER







CANDLE BLOCKS