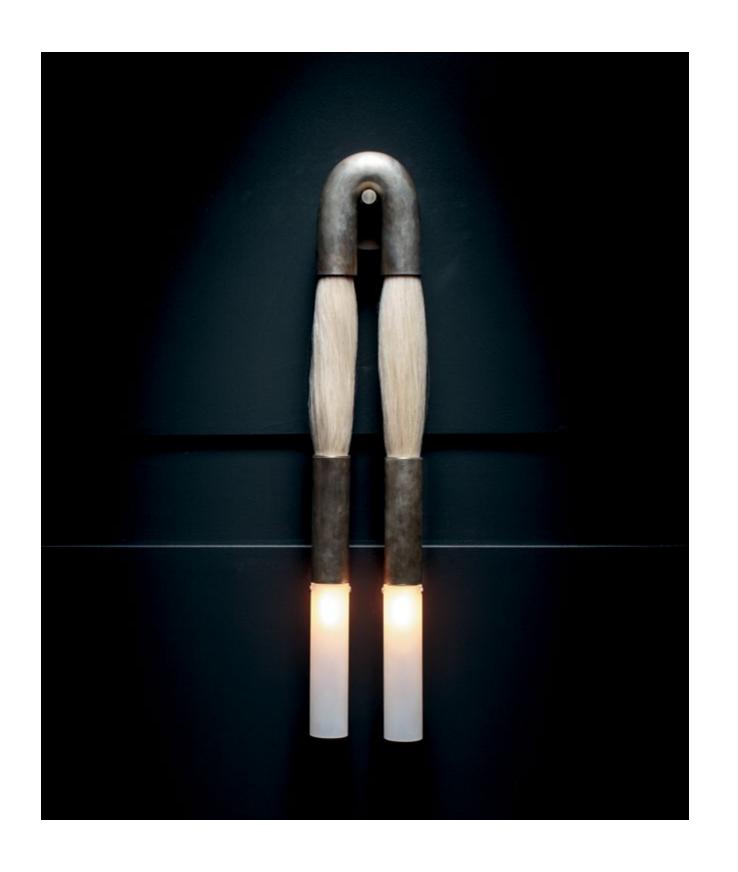

# LANTERN

METRONOME

TASSEL

# CIRCUIT

LINK PORCELAIN

HORSEHAIR

ARROW

AXON

SYNAPSE

LARIAT

CYLINDER