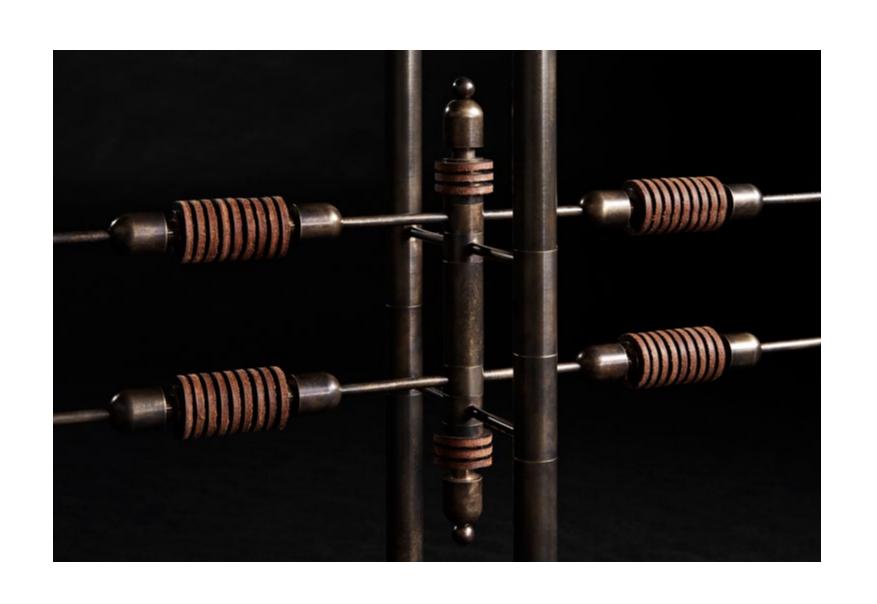

SENSUAL MATERIALS LIKE MARBLE, SUEDE, HORSEHAIR, LACQUER AND PORCELAIN ARE COMBINED WITH PATINATED BRASS TO CREATE THE STUDIO'S DISTINCTIVE CATALOG. EMBRACING A TRADITION OF STUDIO CRAFTSMANSHIP, EACH SCULPTURAL PIECE IS HAND-FINISHED AND ASSEMBLED IN AN HISTORIC NEW YORK SPACE THAT ENCOMPASSES GALLERY, DEVELOPMENT AND PRODUCTION.