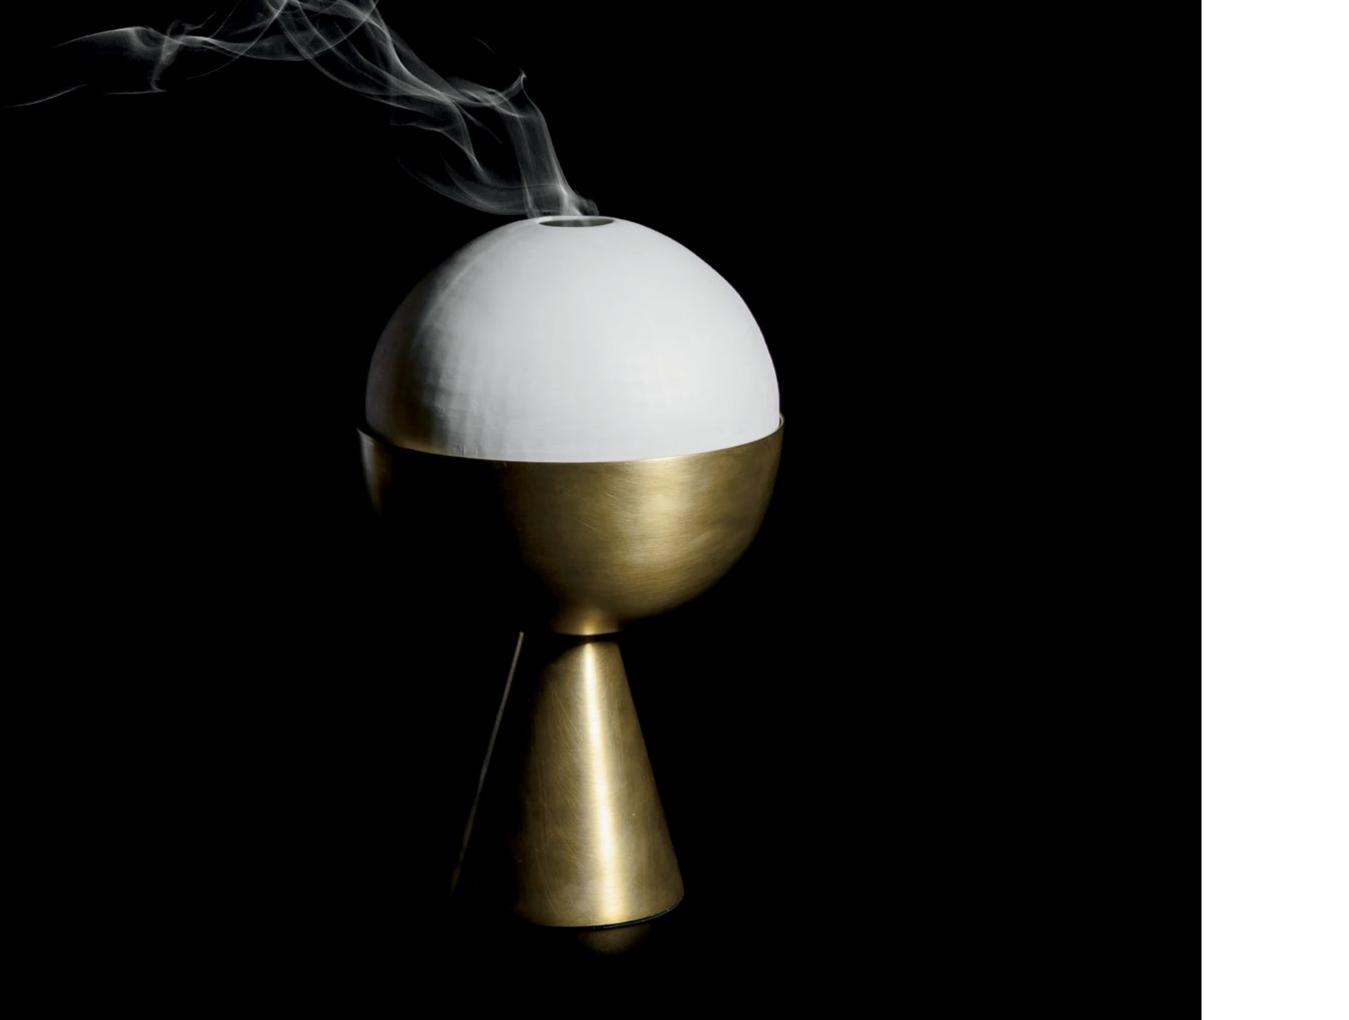

SPACE THAT ENCOMPASSES GALLERY, DEVELOPMENT AND PRODUCTION.

FOUNDED IN 2012 BY GABRIEL HENDIFAR AND JEREMY ANDERSON, APPARATUS MAINTAINS SHOWROOMS IN NEW YORK AND MILAN.



### STUDIO

















CRAFTSMANSHIP











# MEDIAN



















### TALISMAN



















# LANTERN













METRONOME











TASSEL















# CIRCUIT













LINK PORCELAIN









HORSEHAIR











ARROW







AXON





SYNAPSE







LARIAT











CYLINDER









TRAPEZE









CLOUD











BOWL SCONCE





TRIAD · DYAD











TWIG







HIGHWIRE







VANITY SCONCE







FURNITURE · OBJECTS



## DRUM















## PARS















SEGMENT



















## PORTAL















MATCH







BLOCK











NEO MARBLE











CENSER







CANDLE BLOCKS