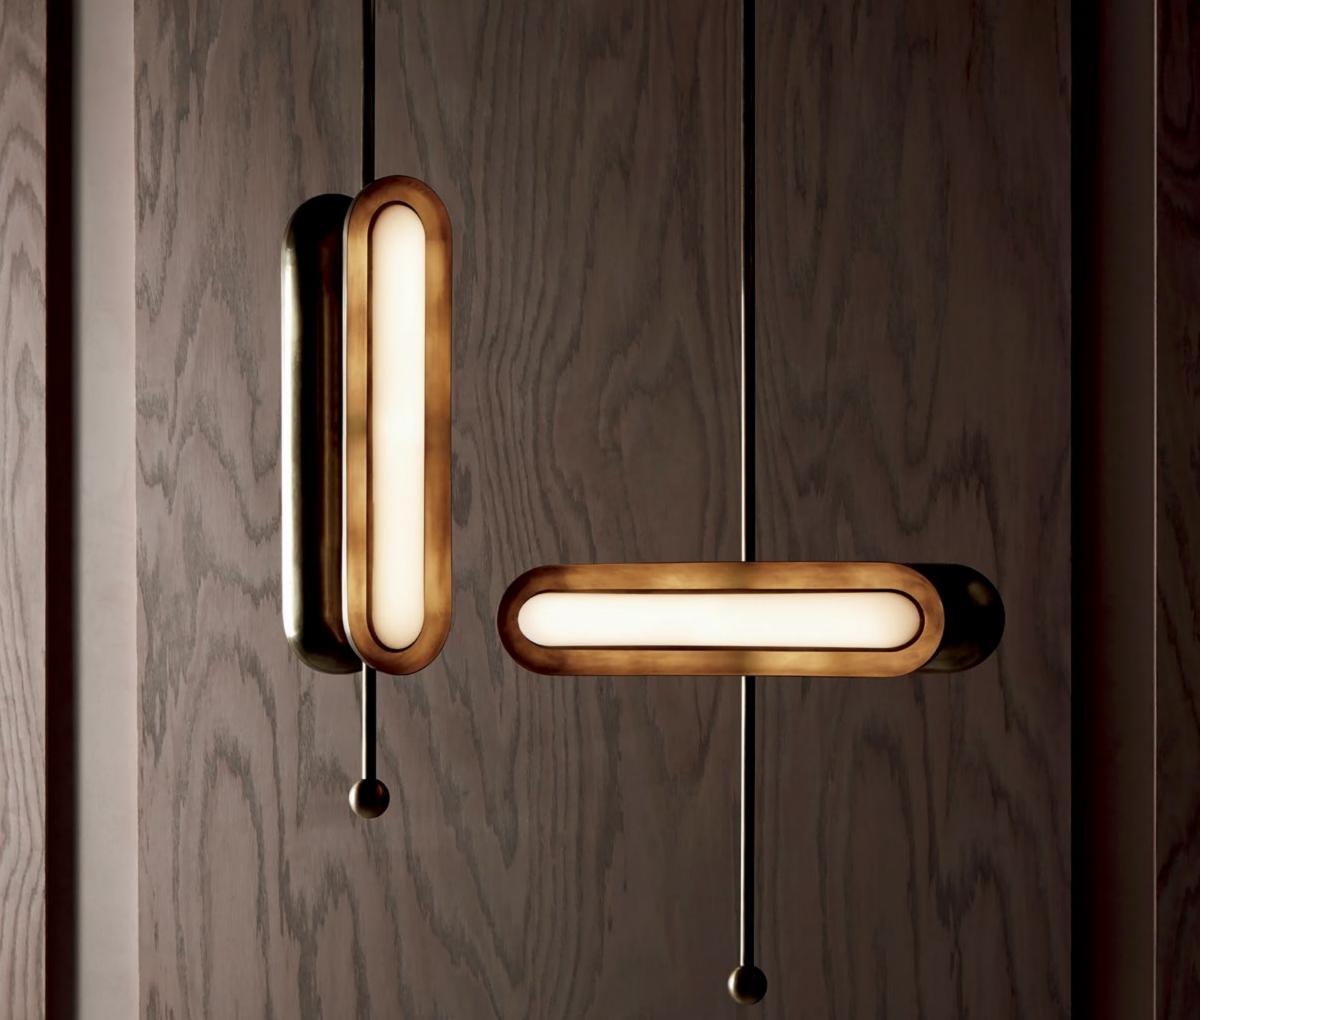

RED BY THE MODERNIST PRINCIPLE OF A TOTAL WORK OF ART, THE STUDIO IS AN EVER-EVOLVING ARTICULATION OF CONSIDERED SPACES AND THE THINGS THAT LIVE WITHIN THEM.

SENSUAL MATERIALS LIKE MARBLE, SUEDE, HORSEHAIR, LACQUER AND PORCELAIN ARE COMBINED WITH PATINATED BRASS TO CREATE THE STUDIO'S DISTINCTIVE CATALOG. EMBRACING A TRADITION OF STUDIO CRAFTSMANSHIP, EACH SCULPTURAL PIECE IS HAND-FINISHED AND ASSEMBLED IN AN HISTORIC NEW YORK SPACE THAT ENCOMPASSES GALLERY, DEVELOPMENT AND PRODUCTION.

FOUNDED IN 2012 BY GABRIEL HENDIFAR AND JEREMY ANDERSON, APPARATUS MAINTAINS SHOWROOMS IN NEW YORK AND MILAN.



### STUDIO

















CRAFTSMANSHIP











# MEDIAN



















### TALISMAN



















# LANTERN













METRONOME











TASSEL















# CIRCUIT













LINK PORCELAIN









HORSEHAIR











ARROW







AXON





SYNAPSE







LARIAT











CYLINDER









TRAPEZE









CLOUD











BOWL SCONCE





TRIAD · DYAD











TWIG







HIGHWIRE







VANITY SCONCE







FURNITURE · OBJECTS



## DRUM















## PARS















SEGMENT



















## PORTAL















MATCH







BLOCK











NEO MARBLE











CENSER







CANDLE BLOCKS