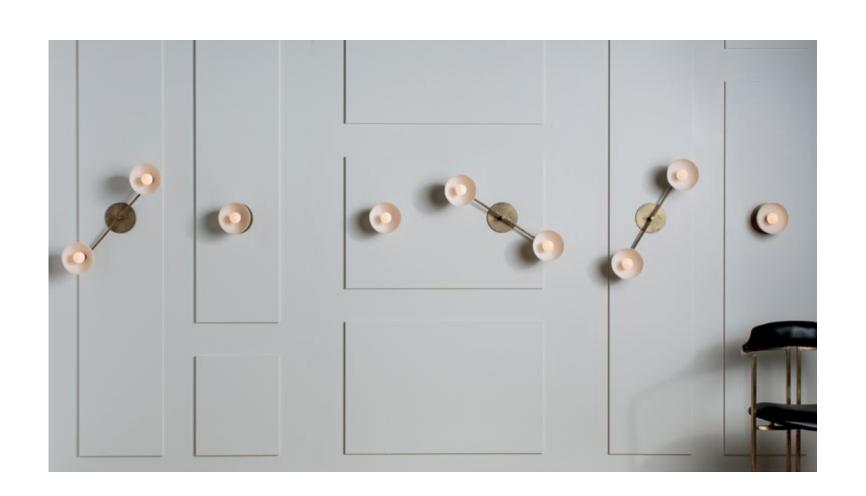

LIVE WITHIN THEM.

SENSUAL MATERIALS LIKE MARBLE, SUEDE, HORSEHAIR, LACQUER AND PORCELAIN ARE COMBINED WITH PATINATED BRASS TO CREATE THE STUDIO'S DISTINCTIVE CATALOG. EMBRACING A TRADITION OF STUDIO CRAFTSMANSHIP, EACH SCULPTURAL PIECE IS HAND-FINISHED AND ASSEMBLED IN AN HISTORIC NEW YORK SPACE THAT ENCOMPASSES GALLERY, DEVELOPMENT AND PRODUCTION.

FOUNDED IN 2012 BY GABRIEL HENDIFAR AND JEREMY ANDERSON, APPARATUS MAINTAINS SHOWROOMS IN NEW YORK AND MILAN.



### STUDIO

















CRAFTSMANSHIP











# MEDIAN



















### TALISMAN



















# LANTERN













METRONOME











TASSEL















# CIRCUIT













LINK PORCELAIN









HORSEHAIR











ARROW







AXON





SYNAPSE







LARIAT











CYLINDER









TRAPEZE









CLOUD











BOWL SCONCE





TRIAD · DYAD











TWIG







HIGHWIRE







VANITY SCONCE







FURNITURE · OBJECTS



## DRUM















## PARS















SEGMENT



















## PORTAL















MATCH







BLOCK











NEO MARBLE











CENSER







CANDLE BLOCKS