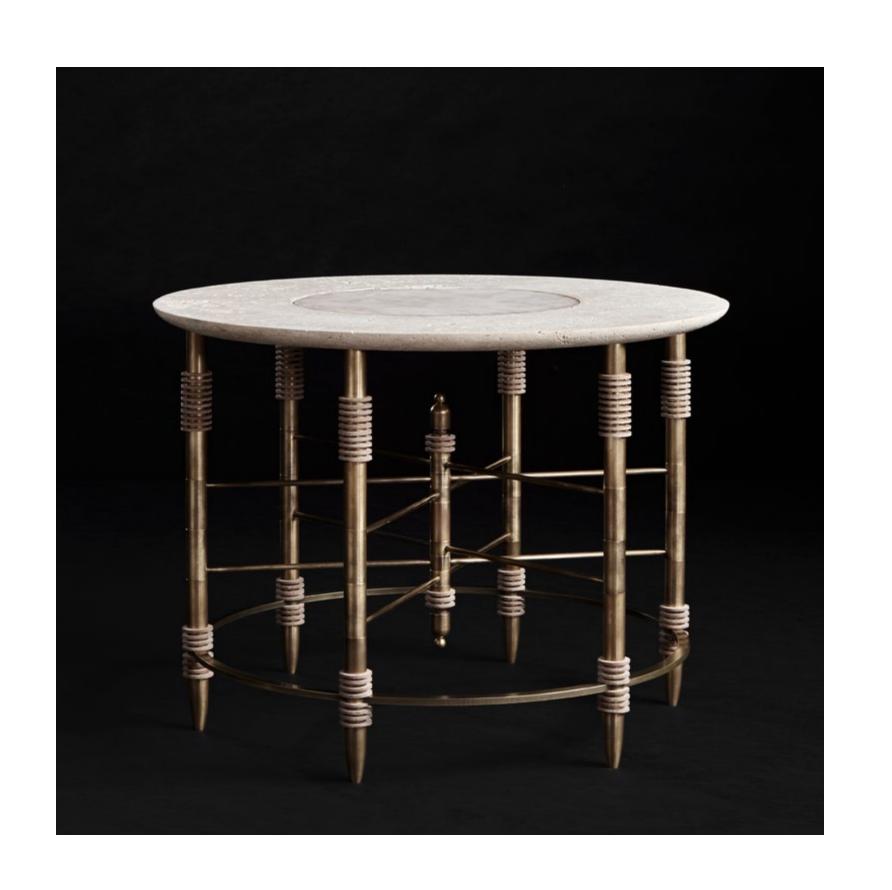

ING A TRADITION OF STUDIO CRAFTSMANSHIP, EACH SCULPTURAL PIECE IS HAND-FINISHED AND ASSEMBLED IN AN HISTORIC NEW YORK SPACE THAT ENCOMPASSES GALLERY, DEVELOPMENT AND PRODUCTION.

FOUNDED IN 2012 BY GABRIEL HENDIFAR AND JEREMY ANDERSON, APPARATUS MAINTAINS SHOWROOMS IN NEW YORK AND MILAN.



### STUDIO

















CRAFTSMANSHIP











# MEDIAN



















### TALISMAN



















# LANTERN













METRONOME











TASSEL















# CIRCUIT













LINK PORCELAIN









HORSEHAIR











ARROW







AXON





SYNAPSE







LARIAT











CYLINDER









TRAPEZE









CLOUD











BOWL SCONCE





TRIAD · DYAD











TWIG







HIGHWIRE







VANITY SCONCE







FURNITURE · OBJECTS



## DRUM















## PARS















SEGMENT



















## PORTAL















MATCH







BLOCK











NEO MARBLE











CENSER







CANDLE BLOCKS