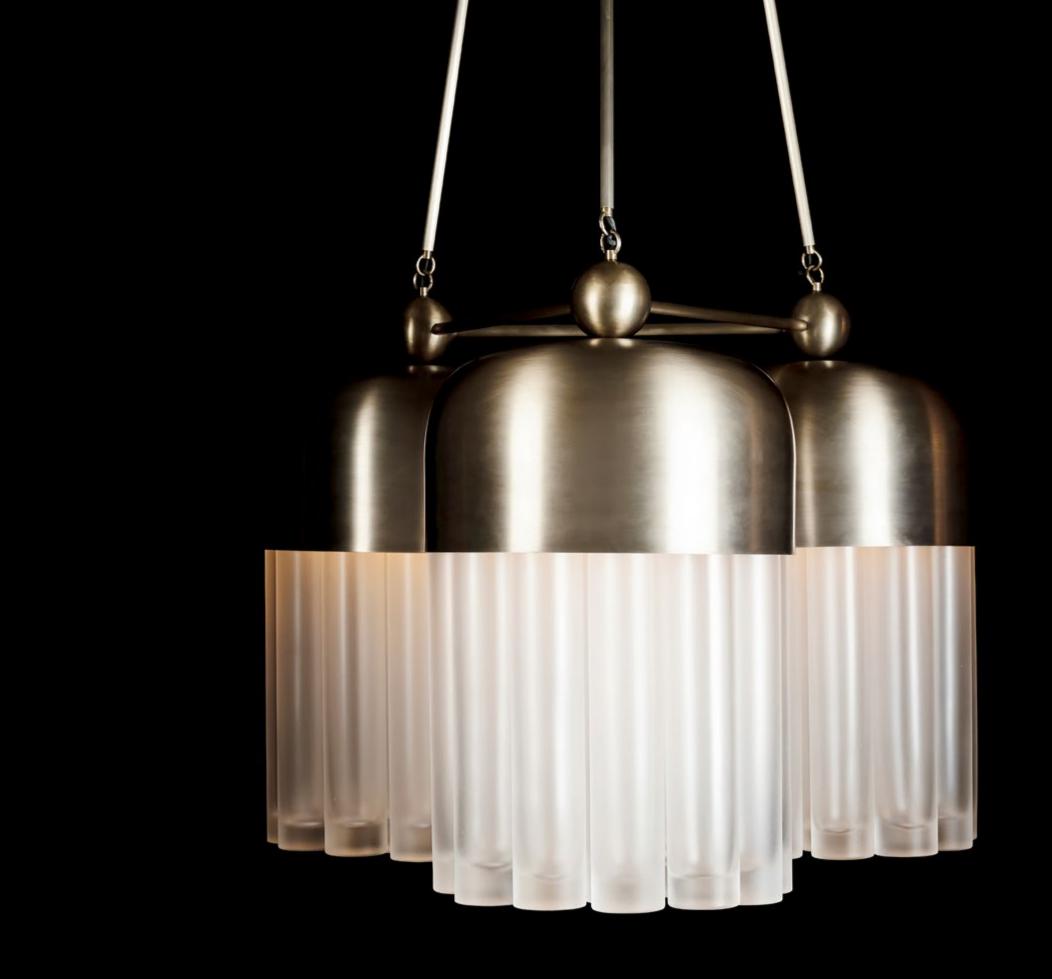

NAL RESPONSE. INSPIRED BY THE MODERNIST PRINCIPLE OF A TOTAL WORK OF ART, THE STUDIO IS AN EVER-EVOLVING ARTICULATION OF CONSIDERED SPACES AND THE THINGS THAT LIVE WITHIN THEM.

SENSUAL MATERIALS LIKE MARBLE, SUEDE, HORSEHAIR, LACQUER AND PORCELAIN ARE COMBINED WITH PATINATED BRASS TO CREATE THE STUDIO'S DISTINCTIVE CATALOG. EMBRACING A TRADITION OF STUDIO CRAFTSMANSHIP, EACH SCULPTURAL PIECE IS HAND-FINISHED AND ASSEMBLED IN AN HISTORIC NEW YORK SPACE THAT ENCOMPASSES GALLERY, DEVELOPMENT AND PRODUCTION.

FOUNDED IN 2012 BY GABRIEL HENDIFAR AND JEREMY ANDERSON, APPARATUS MAINTAINS SHOWROOMS IN NEW YORK AND MILAN.



### STUDIO

















CRAFTSMANSHIP











# MEDIAN



















### TALISMAN



















# LANTERN













METRONOME











TASSEL















# CIRCUIT













LINK PORCELAIN









HORSEHAIR











ARROW







AXON





SYNAPSE







LARIAT











CYLINDER









TRAPEZE









CLOUD











BOWL SCONCE





TRIAD · DYAD











TWIG







HIGHWIRE







VANITY SCONCE







FURNITURE · OBJECTS



## DRUM















## PARS















SEGMENT



















## PORTAL















MATCH







BLOCK











NEO MARBLE











CENSER







CANDLE BLOCKS