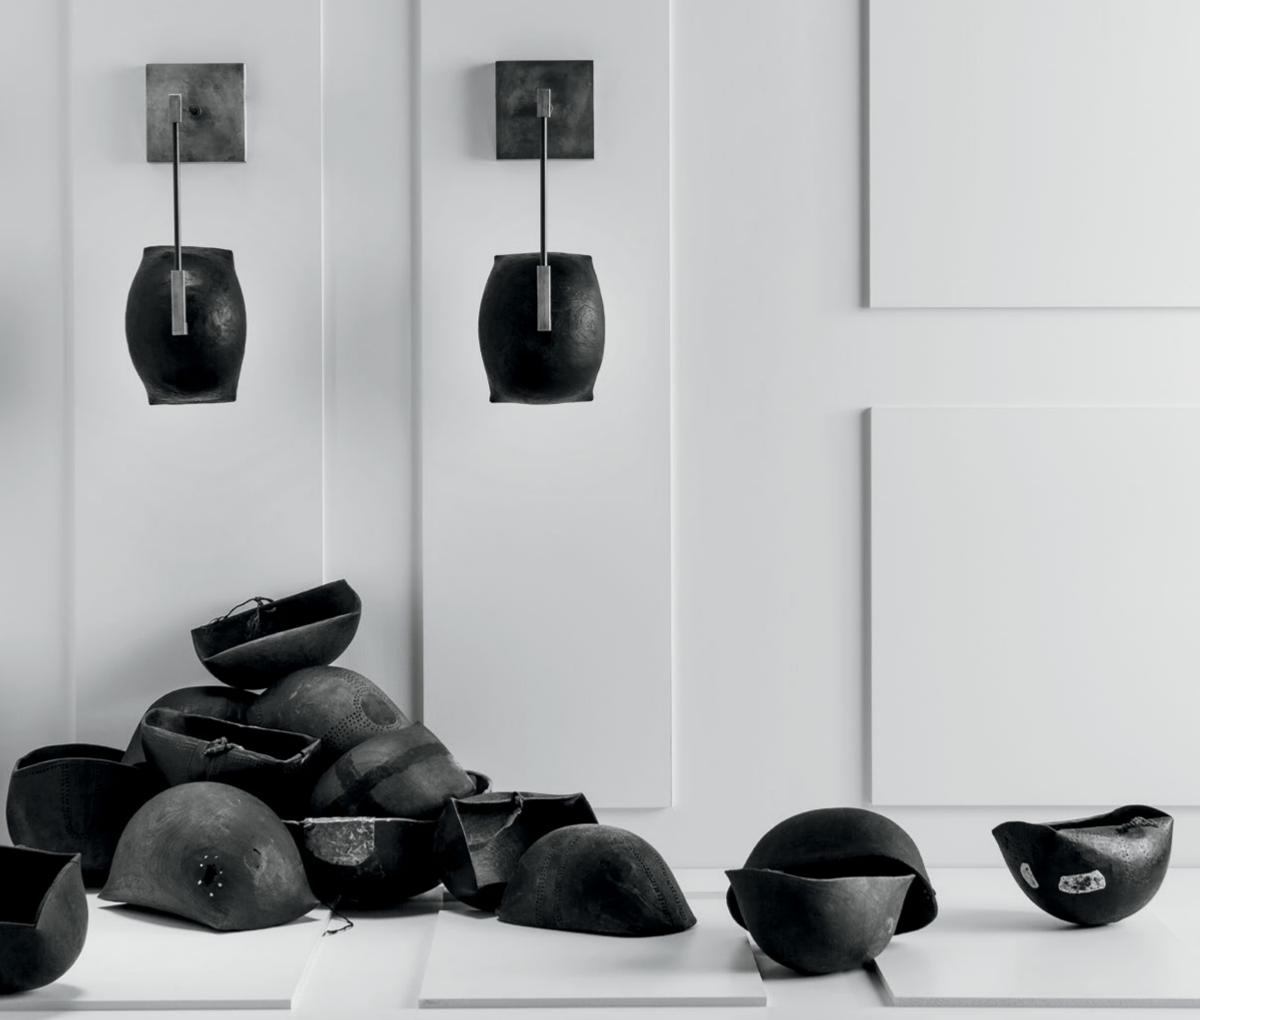

TRAPEZE

CLOUD

BOWL SCONCE

TRIAD · DYAD

TWIG

HIGHWIRE

VANITY SCONCE

FURNITURE · OBJECTS