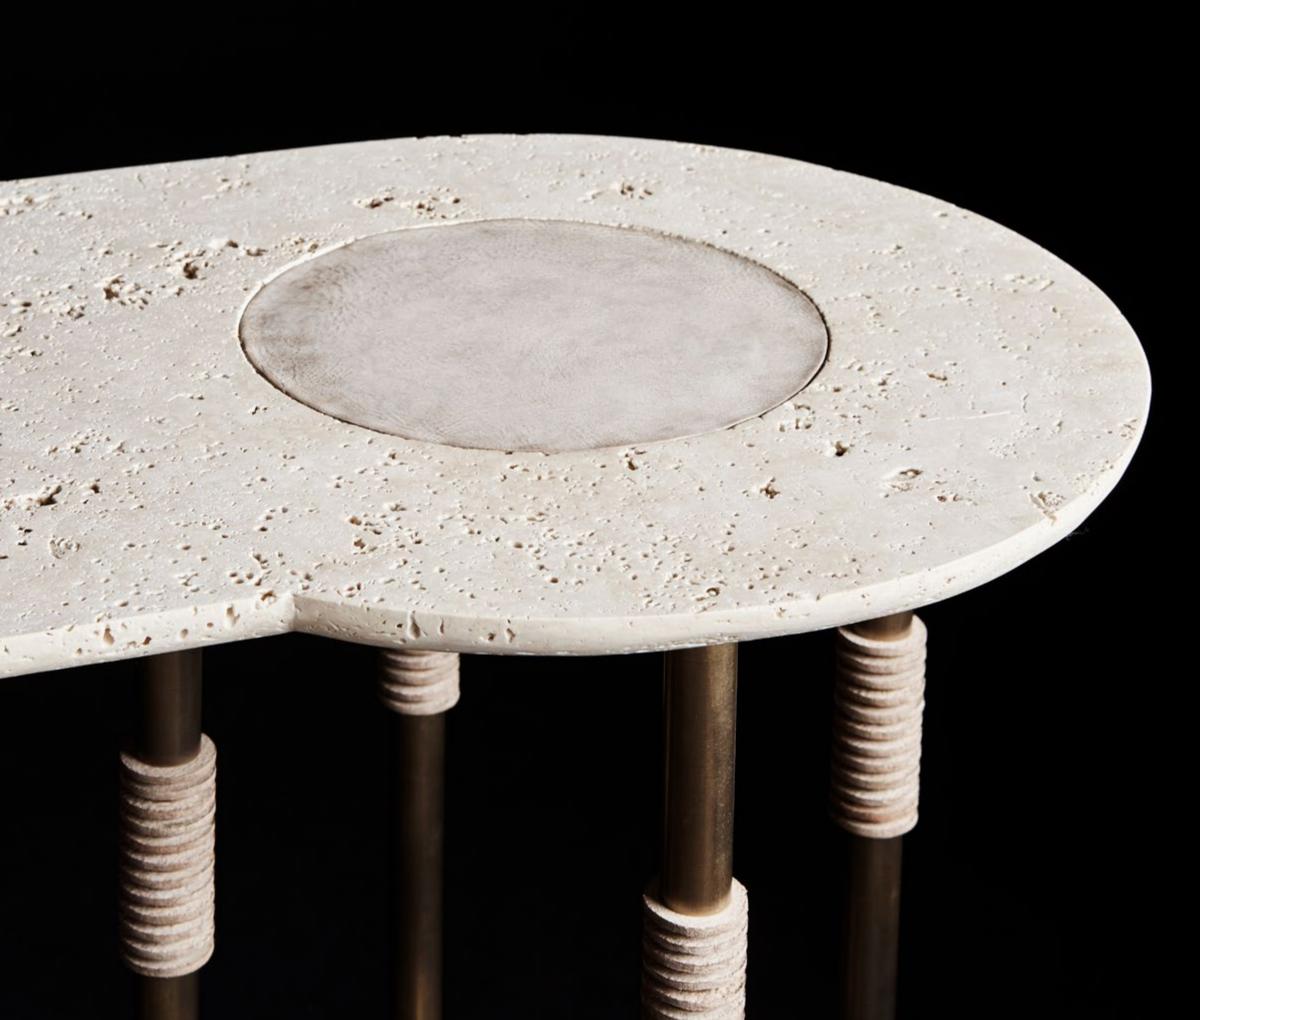

SENSUAL MATERIALS LIKE MARBLE, SUEDE, HORSEHAIR, LACQUER AND PORCELAIN ARE COMBINED WITH PATINATED BRASS TO CREATE THE STUDIO'S DISTINCTIVE CATALOG. EMBRACING A TRADITION OF STUDIO CRAFTSMANSHIP, EACH SCULPTURAL PIECE IS HAND-FINISHED AND ASSEMBLED IN AN HISTORIC NEW YORK SPACE THAT ENCOMPASSES GALLERY, DEVELOPMENT AND PRODUCTION.