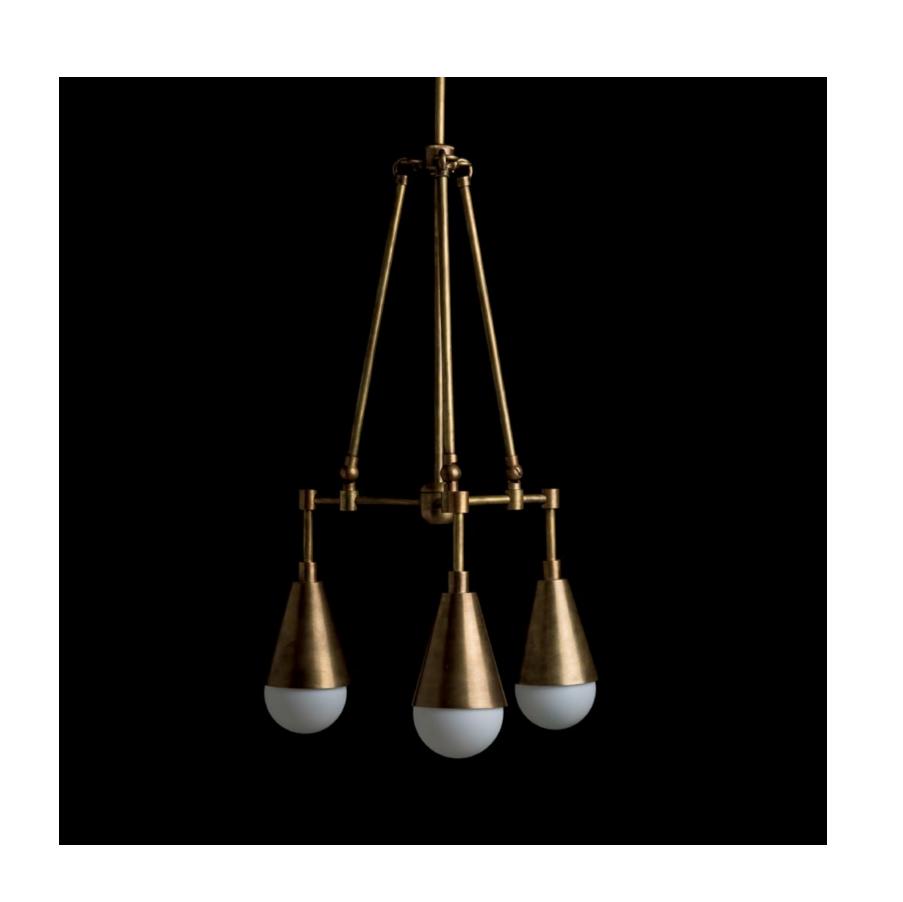

HORSEHAIR, LACQUER AND PORCELAIN ARE COMBINED WITH PATINATED BRASS TO CREATE THE STUDIO'S DISTINCTIVE CATALOG. EMBRACING A TRADITION OF STUDIO CRAFTSMANSHIP, EACH SCULPTURAL PIECE IS HAND-FINISHED AND ASSEMBLED IN AN HISTORIC NEW YORK SPACE THAT ENCOMPASSES GALLERY, DEVELOPMENT AND PRODUCTION.

FOUNDED IN 2012 BY GABRIEL HENDIFAR AND JEREMY ANDERSON, APPARATUS MAINTAINS SHOWROOMS IN NEW YORK AND MILAN.



### STUDIO

















CRAFTSMANSHIP











# MEDIAN



















### TALISMAN



















# LANTERN













METRONOME











TASSEL















# CIRCUIT













LINK PORCELAIN









HORSEHAIR











ARROW







AXON





SYNAPSE







LARIAT











CYLINDER









TRAPEZE









CLOUD











BOWL SCONCE





TRIAD · DYAD











TWIG







HIGHWIRE







VANITY SCONCE







FURNITURE · OBJECTS



## DRUM















## PARS















SEGMENT



















## PORTAL















MATCH







BLOCK











NEO MARBLE











CENSER







CANDLE BLOCKS