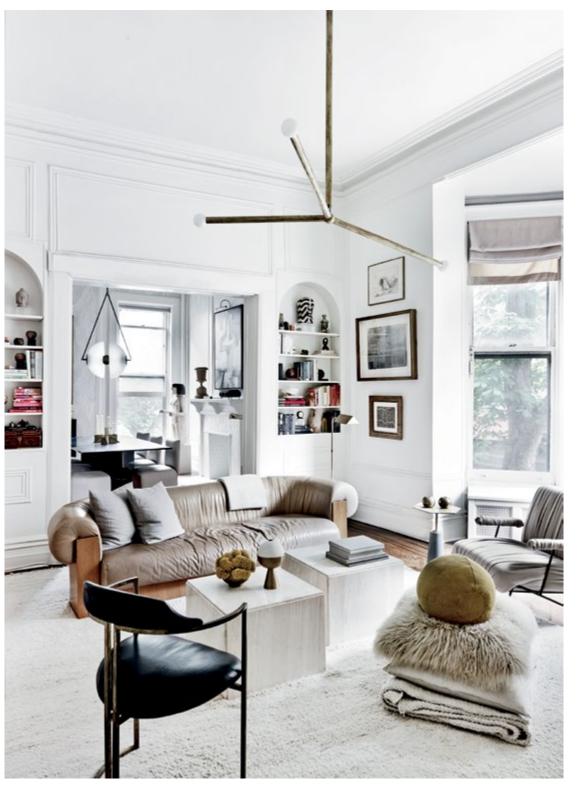

DIO IS AN EVER-EVOLVING ARTICULATION OF CONSIDERED SPACES AND THE THINGS THAT LIVE WITHIN THEM.

SENSUAL MATERIALS LIKE MARBLE, SUEDE, HORSEHAIR, LACQUER AND PORCELAIN ARE COMBINED WITH PATINATED BRASS TO CREATE THE STUDIO'S DISTINCTIVE CATALOG. EMBRACING A TRADITION OF STUDIO CRAFTSMANSHIP, EACH SCULPTURAL PIECE IS HAND-FINISHED AND ASSEMBLED IN AN HISTORIC NEW YORK SPACE THAT ENCOMPASSES GALLERY, DEVELOPMENT AND PRODUCTION.

FOUNDED IN 2012 BY GABRIEL HENDIFAR AND JEREMY ANDERSON, APPARATUS MAINTAINS SHOWROOMS IN NEW YORK AND MILAN.



### STUDIO

















CRAFTSMANSHIP











# MEDIAN



















### TALISMAN



















# LANTERN













METRONOME











TASSEL















# CIRCUIT













LINK PORCELAIN









HORSEHAIR











ARROW







AXON





SYNAPSE







LARIAT











CYLINDER









TRAPEZE









CLOUD











BOWL SCONCE





TRIAD · DYAD











TWIG







HIGHWIRE







VANITY SCONCE







FURNITURE · OBJECTS



## DRUM















## PARS















SEGMENT



















## PORTAL















MATCH







BLOCK











NEO MARBLE











CENSER







CANDLE BLOCKS