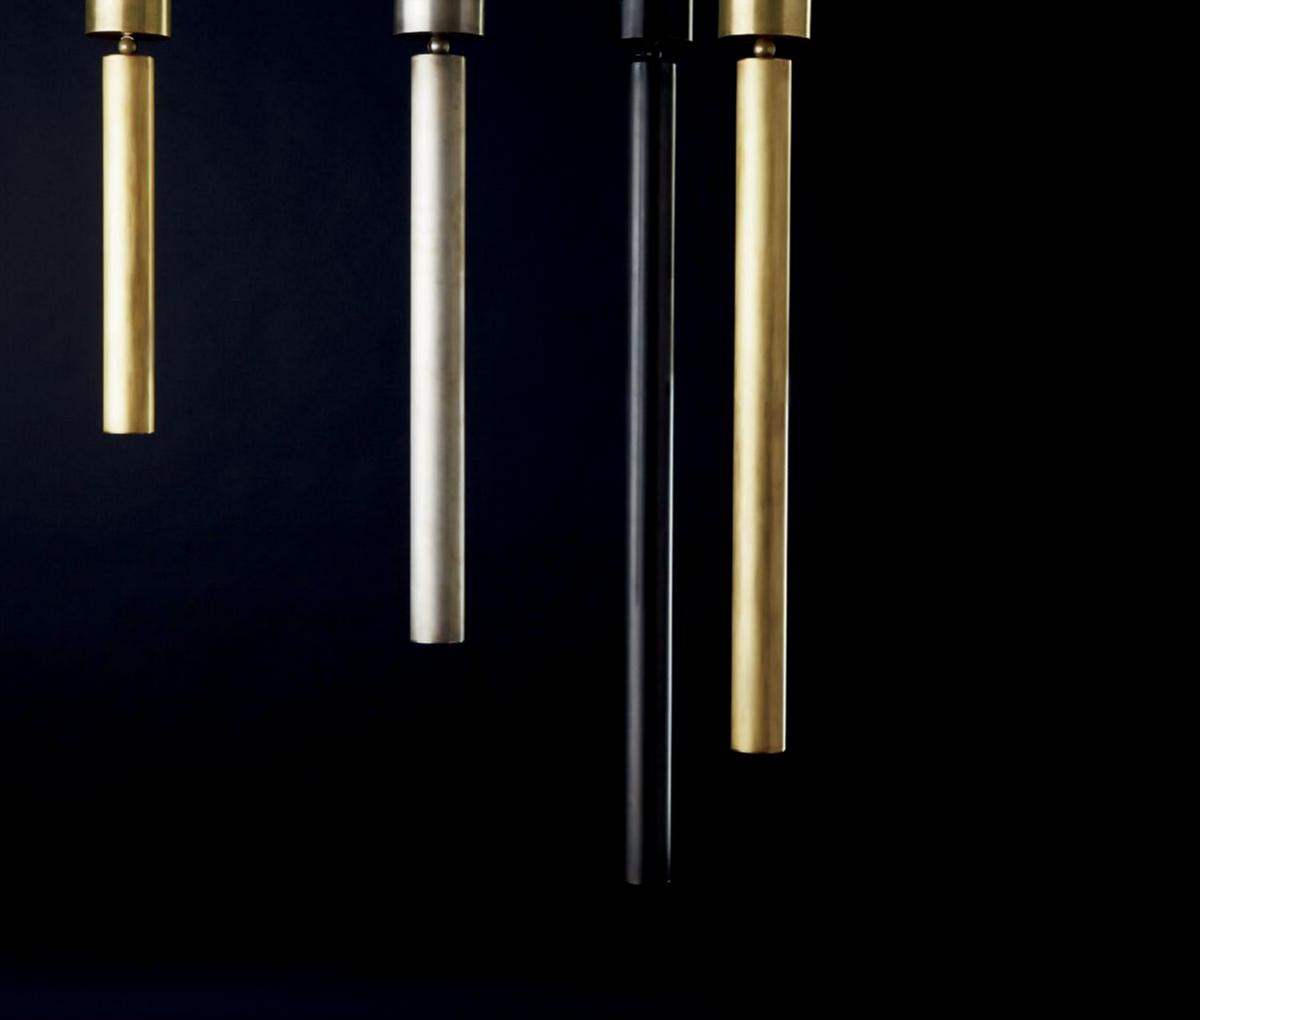

DERED SPACES AND THE THINGS THAT LIVE WITHIN THEM.

SENSUAL MATERIALS LIKE MARBLE, SUEDE, HORSEHAIR, LACQUER AND PORCELAIN ARE COMBINED WITH PATINATED BRASS TO CREATE THE STUDIO'S DISTINCTIVE CATALOG. EMBRACING A TRADITION OF STUDIO CRAFTSMANSHIP, EACH SCULPTURAL PIECE IS HAND-FINISHED AND ASSEMBLED IN AN HISTORIC NEW YORK SPACE THAT ENCOMPASSES GALLERY, DEVELOPMENT AND PRODUCTION.

FOUNDED IN 2012 BY GABRIEL HENDIFAR AND JEREMY ANDERSON, APPARATUS MAINTAINS SHOWROOMS IN NEW YORK AND MILAN.



### STUDIO

















CRAFTSMANSHIP











# MEDIAN



















### TALISMAN



















# LANTERN













METRONOME











TASSEL















# CIRCUIT













LINK PORCELAIN









HORSEHAIR











ARROW







AXON





SYNAPSE







LARIAT











CYLINDER









TRAPEZE









CLOUD











BOWL SCONCE





TRIAD · DYAD











TWIG







HIGHWIRE







VANITY SCONCE







FURNITURE · OBJECTS



## DRUM















## PARS















SEGMENT



















## PORTAL















MATCH







BLOCK











NEO MARBLE











CENSER







CANDLE BLOCKS