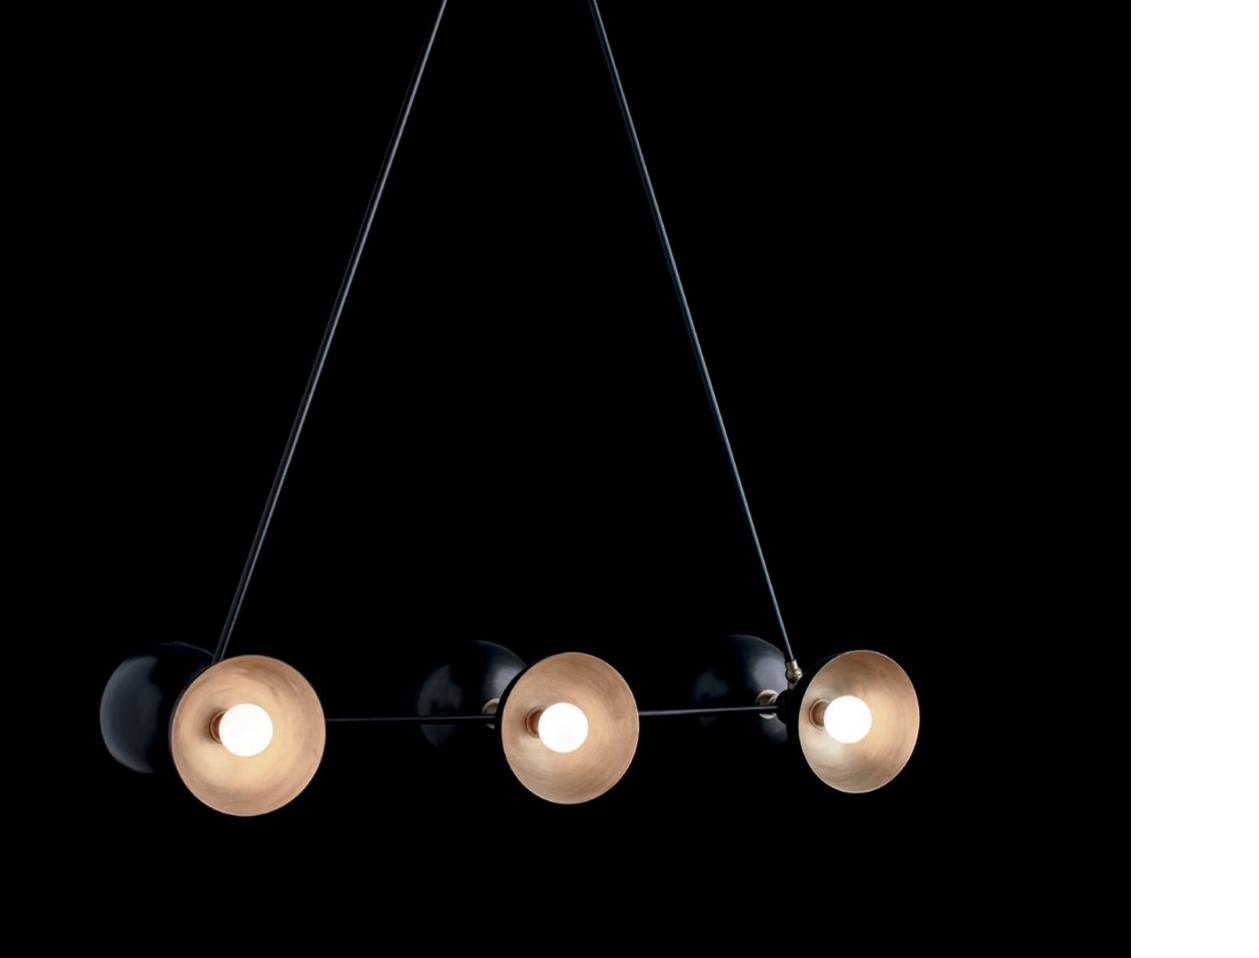

HAT LIVE WITHIN THEM.

SENSUAL MATERIALS LIKE MARBLE, SUEDE, HORSEHAIR, LACQUER AND PORCELAIN ARE COMBINED WITH PATINATED BRASS TO CREATE THE STUDIO'S DISTINCTIVE CATALOG. EMBRACING A TRADITION OF STUDIO CRAFTSMANSHIP, EACH SCULPTURAL PIECE IS HAND-FINISHED AND ASSEMBLED IN AN HISTORIC NEW YORK SPACE THAT ENCOMPASSES GALLERY, DEVELOPMENT AND PRODUCTION.

FOUNDED IN 2012 BY GABRIEL HENDIFAR AND JEREMY ANDERSON, APPARATUS MAINTAINS SHOWROOMS IN NEW YORK AND MILAN.



### STUDIO

















CRAFTSMANSHIP











# MEDIAN



















### TALISMAN



















# LANTERN













METRONOME











TASSEL















# CIRCUIT













LINK PORCELAIN









HORSEHAIR











ARROW







AXON





SYNAPSE







LARIAT











CYLINDER









TRAPEZE









CLOUD











BOWL SCONCE





TRIAD · DYAD











TWIG







HIGHWIRE







VANITY SCONCE







FURNITURE · OBJECTS



## DRUM















## PARS















SEGMENT



















## PORTAL















MATCH







BLOCK











NEO MARBLE











CENSER







CANDLE BLOCKS