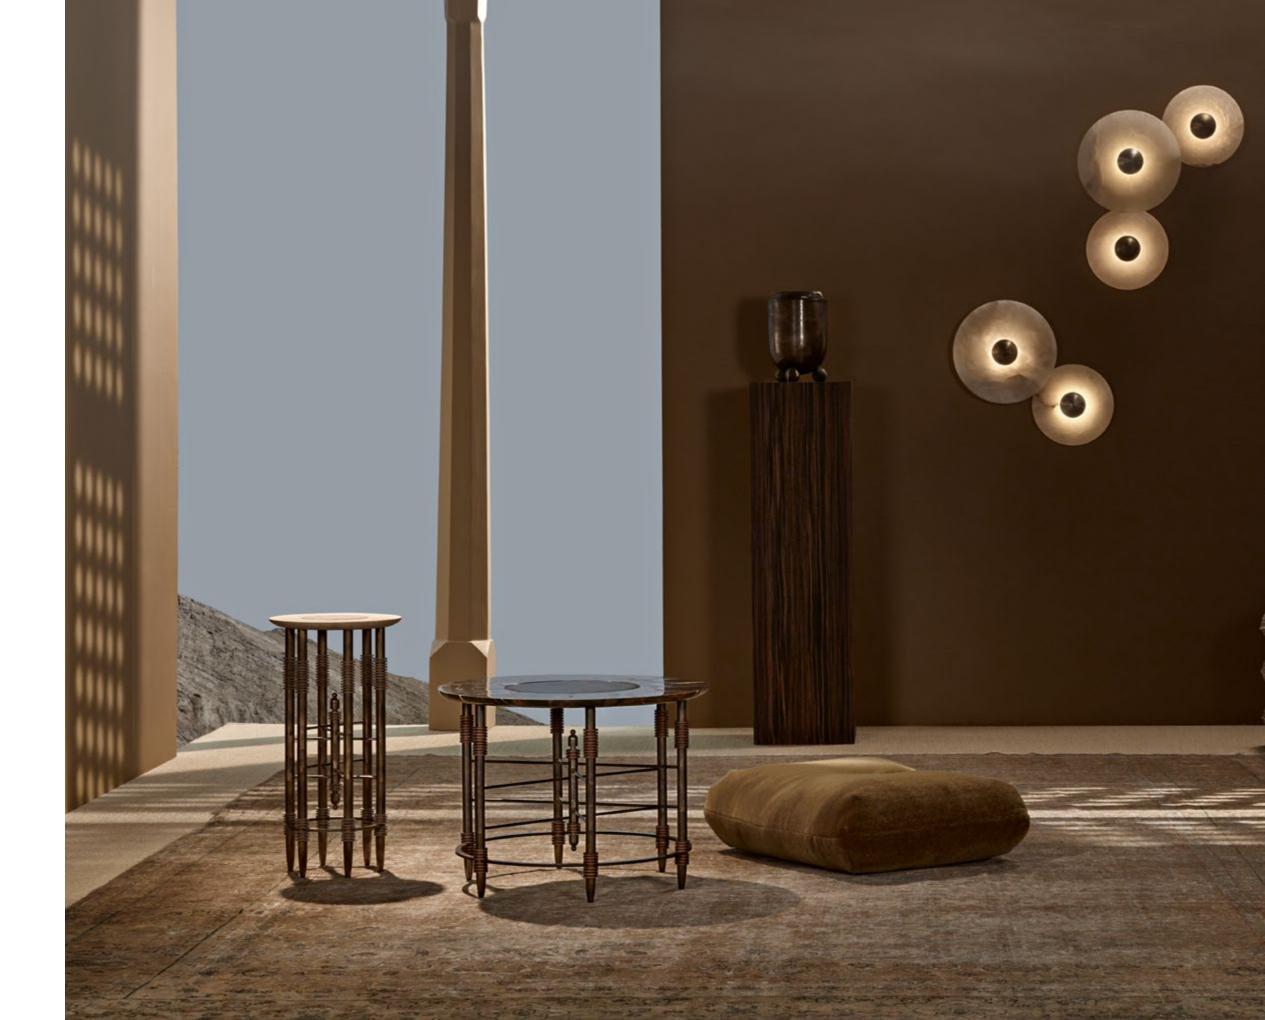

TRAPEZE

CLOUD

BOWL SCONCE

TRIAD · DYAD

TWIG

HIGHWIRE

VANITY SCONCE

FURNITURE · OBJECTS