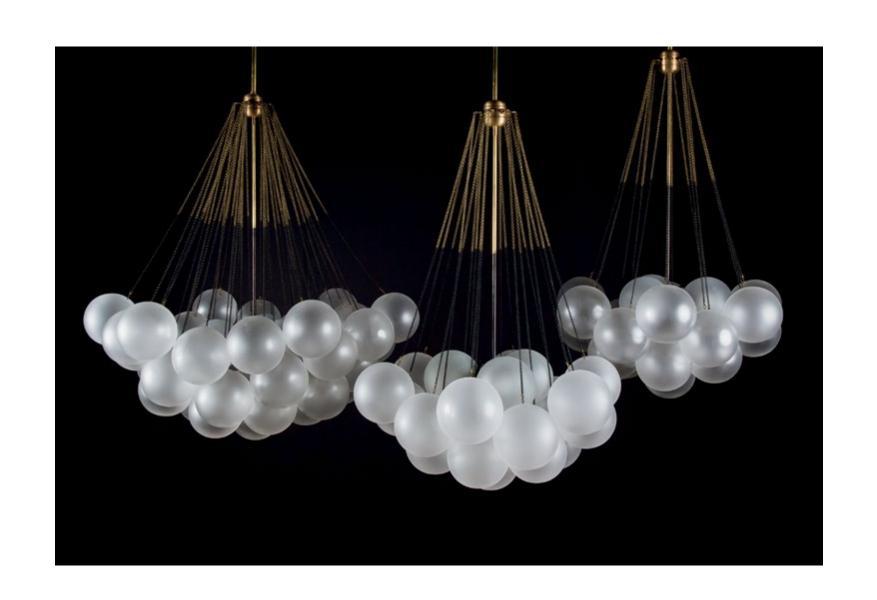

TRAPEZE

CLOUD

BOWL SCONCE

TRIAD · DYAD

TWIG

HIGHWIRE

VANITY SCONCE

FURNITURE · OBJECTS