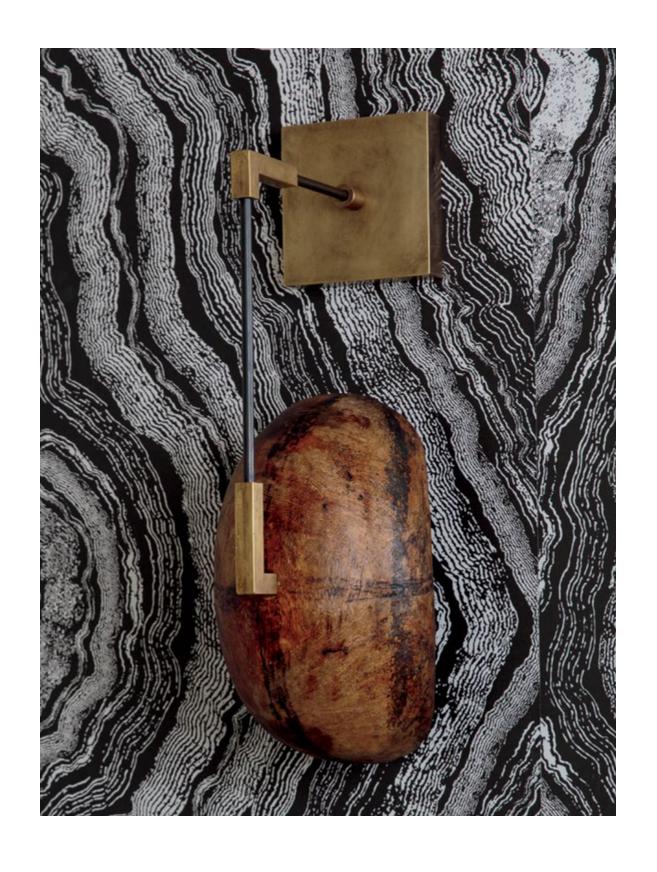

LIKE MARBLE, SUEDE, HORSEHAIR, LACQUER AND PORCELAIN ARE COMBINED WITH PATINATED BRASS TO CREATE THE STUDIO'S DISTINCTIVE CATALOG. EMBRACING A TRADITION OF STUDIO CRAFTSMANSHIP, EACH SCULPTURAL PIECE IS HAND-FINISHED AND ASSEMBLED IN AN HISTORIC NEW YORK SPACE THAT ENCOMPASSES GALLERY, DEVELOPMENT AND PRODUCTION.

FOUNDED IN 2012 BY GABRIEL HENDIFAR AND JEREMY ANDERSON, APPARATUS MAINTAINS SHOWROOMS IN NEW YORK AND MILAN.



### STUDIO

















CRAFTSMANSHIP











# MEDIAN



















### TALISMAN



















# LANTERN













METRONOME











TASSEL















# CIRCUIT













LINK PORCELAIN









HORSEHAIR











ARROW







AXON





SYNAPSE







LARIAT











CYLINDER









TRAPEZE









CLOUD











BOWL SCONCE





TRIAD · DYAD











TWIG







HIGHWIRE







VANITY SCONCE







FURNITURE · OBJECTS



## DRUM















## PARS















SEGMENT



















## PORTAL















MATCH







BLOCK











NEO MARBLE











CENSER







CANDLE BLOCKS