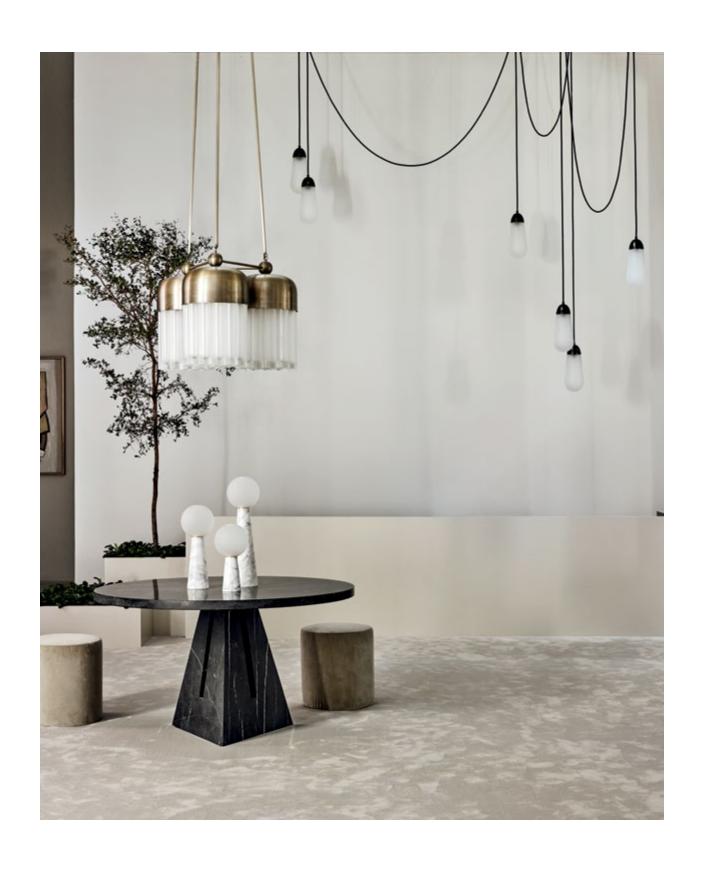

CONSIDERED SPACES AND THE THINGS THAT LIVE WITHIN THEM.

SENSUAL MATERIALS LIKE MARBLE, SUEDE, HORSEHAIR, LACQUER AND PORCELAIN ARE COMBINED WITH PATINATED BRASS TO CREATE THE STUDIO'S DISTINCTIVE CATALOG. EMBRACING A TRADITION OF STUDIO CRAFTSMANSHIP, EACH SCULPTURAL PIECE IS HAND-FINISHED AND ASSEMBLED IN AN HISTORIC NEW YORK SPACE THAT ENCOMPASSES GALLERY, DEVELOPMENT AND PRODUCTION.

FOUNDED IN 2012 BY GABRIEL HENDIFAR AND JEREMY ANDERSON, APPARATUS MAINTAINS SHOWROOMS IN NEW YORK AND MILAN.



### STUDIO

















CRAFTSMANSHIP











# MEDIAN



















### TALISMAN



















# LANTERN













METRONOME











TASSEL















# CIRCUIT













LINK PORCELAIN









HORSEHAIR











ARROW







AXON





SYNAPSE







LARIAT











CYLINDER









TRAPEZE









CLOUD











BOWL SCONCE





TRIAD · DYAD











TWIG







HIGHWIRE







VANITY SCONCE







FURNITURE · OBJECTS



## DRUM















## PARS















SEGMENT



















## PORTAL















MATCH







BLOCK











NEO MARBLE











CENSER







CANDLE BLOCKS