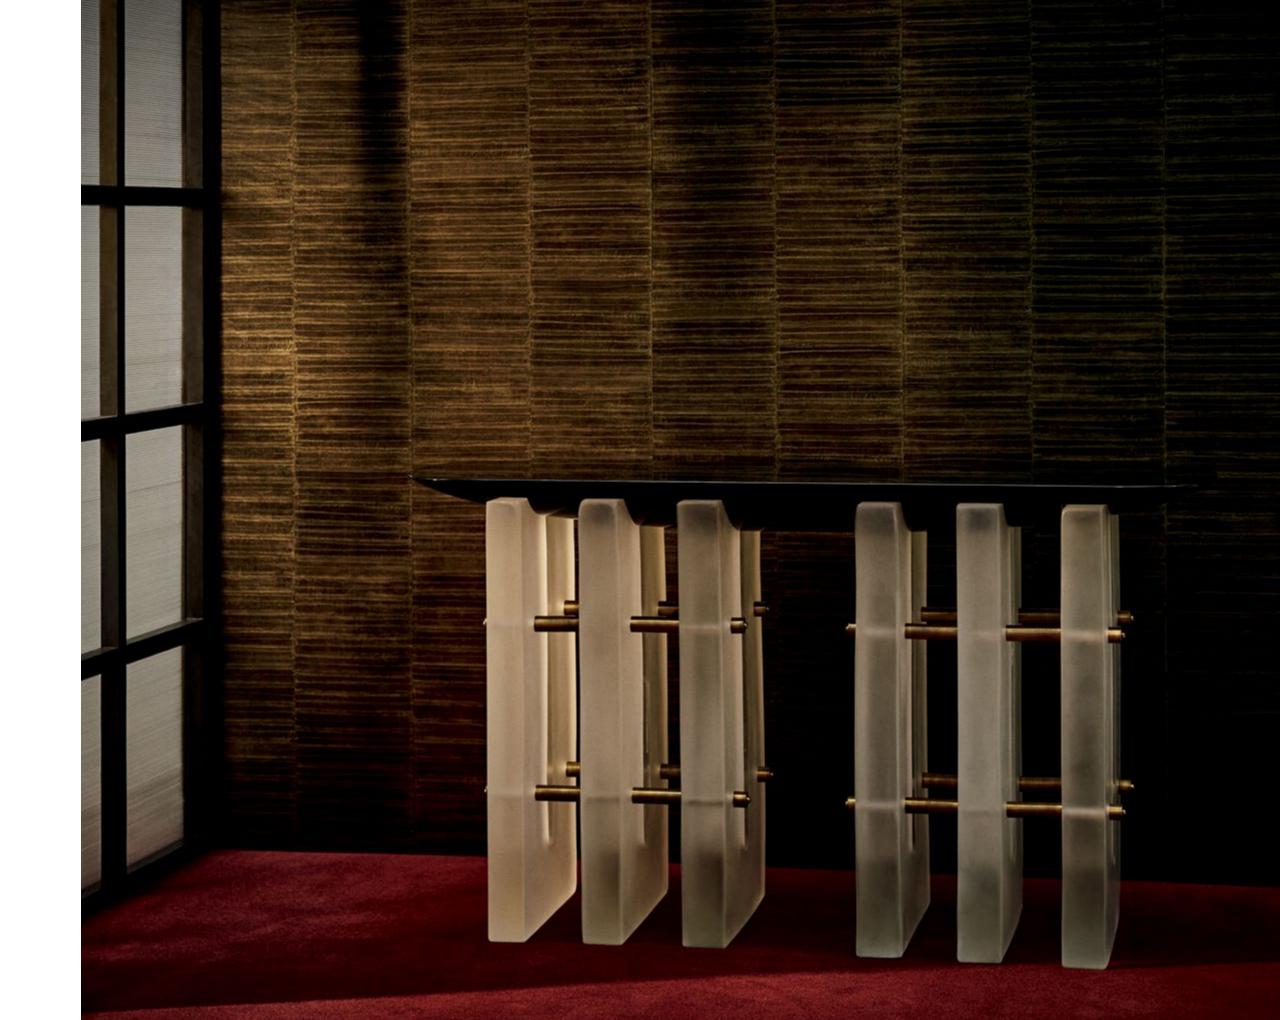

SENSUAL MATERIALS LIKE MARBLE, SUEDE, HORSEHAIR, LACQUER AND PORCELAIN ARE COMBINED WITH PATINATED BRASS TO CREATE THE STUDIO'S DISTINCTIVE CATALOG. EMBRACING A TRADITION OF STUDIO CRAFTSMANSHIP, EACH SCULPTURAL PIECE IS HAND-FINISHED AND ASSEMBLED IN AN HISTORIC NEW YORK SPACE THAT ENCOMPASSES GALLERY, DEVELOPMENT AND PRODUCTION.