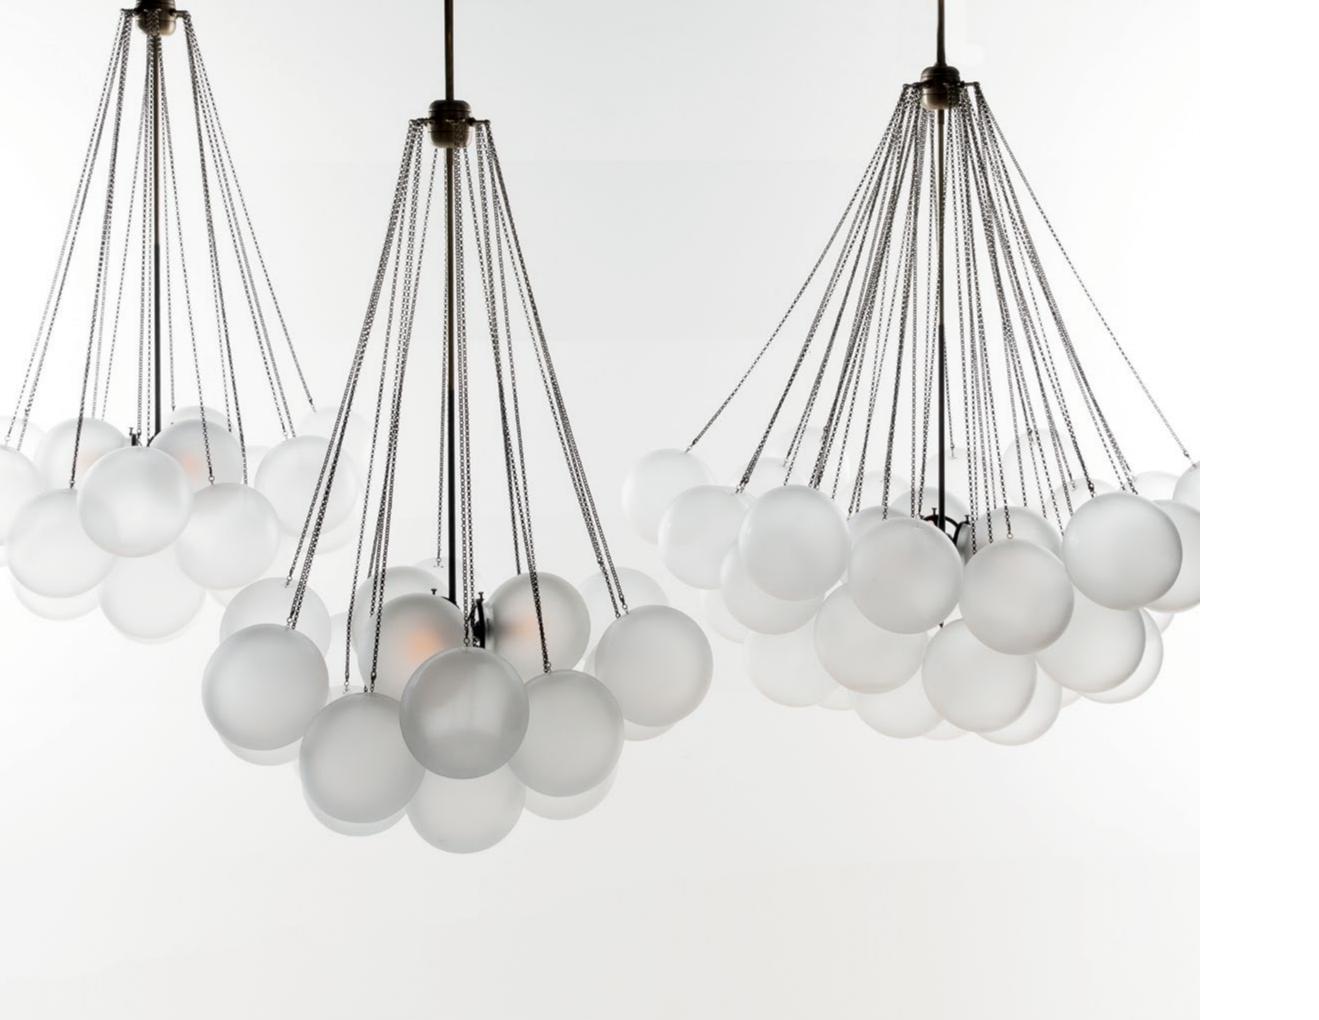

TRAPEZE

CLOUD

BOWL SCONCE

TRIAD · DYAD

TWIG

HIGHWIRE

VANITY SCONCE

FURNITURE · OBJECTS