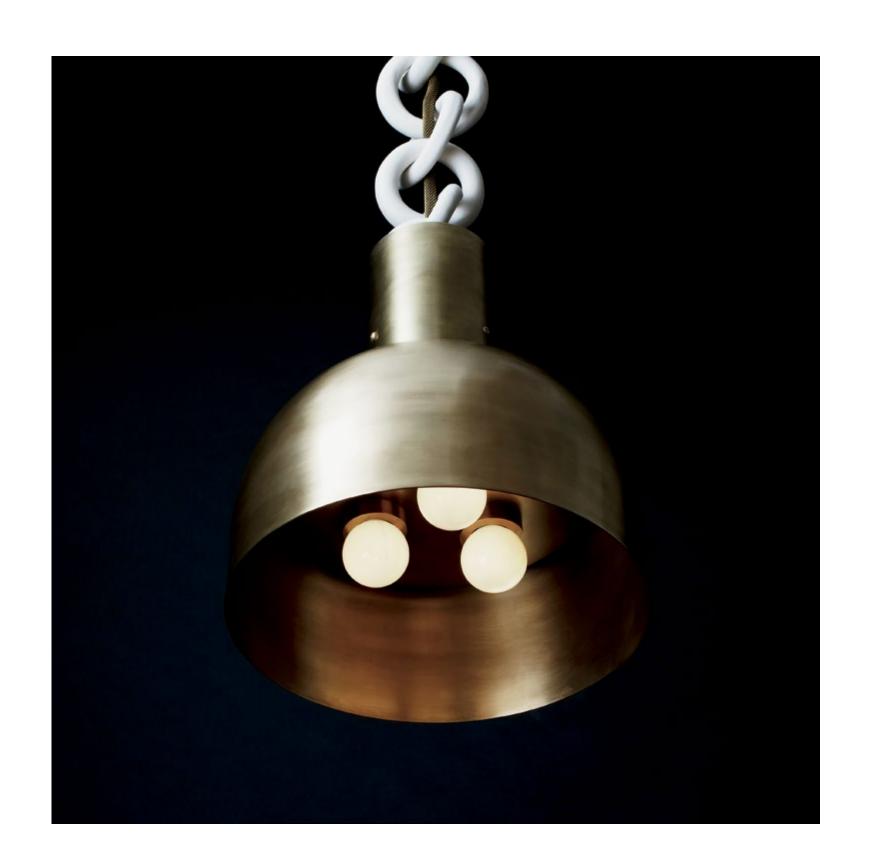

LE OF A TOTAL WORK OF ART, THE STUDIO IS AN EVER-EVOLVING ARTICULATION OF CONSIDERED SPACES AND THE THINGS THAT LIVE WITHIN THEM.

SENSUAL MATERIALS LIKE MARBLE, SUEDE, HORSEHAIR, LACQUER AND PORCELAIN ARE COMBINED WITH PATINATED BRASS TO CREATE THE STUDIO'S DISTINCTIVE CATALOG. EMBRACING A TRADITION OF STUDIO CRAFTSMANSHIP, EACH SCULPTURAL PIECE IS HAND-FINISHED AND ASSEMBLED IN AN HISTORIC NEW YORK SPACE THAT ENCOMPASSES GALLERY, DEVELOPMENT AND PRODUCTION.

FOUNDED IN 2012 BY GABRIEL HENDIFAR AND JEREMY ANDERSON, APPARATUS MAINTAINS SHOWROOMS IN NEW YORK AND MILAN.



### STUDIO

















CRAFTSMANSHIP











# MEDIAN



















### TALISMAN



















# LANTERN













METRONOME











TASSEL















# CIRCUIT













LINK PORCELAIN









HORSEHAIR











ARROW







AXON





SYNAPSE







LARIAT











CYLINDER









TRAPEZE









CLOUD











BOWL SCONCE





TRIAD · DYAD











TWIG







HIGHWIRE







VANITY SCONCE







FURNITURE · OBJECTS



## DRUM















## PARS















SEGMENT



















## PORTAL















MATCH







BLOCK











NEO MARBLE











CENSER







CANDLE BLOCKS