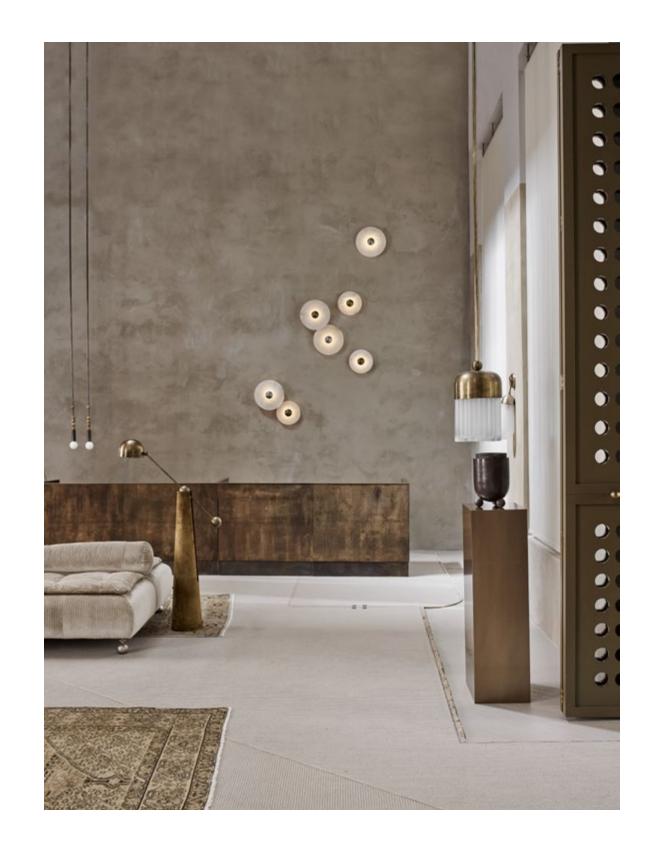

CULTURAL THROUGH A MODERN LENS.

CREATIVE DIRECTOR GABRIEL HENDIFAR APPROACHES THE STUDIO'S WORK AS NARRATIVE, DRAWING ON THE VOCABULARY OF DESIRE AND EMOTIONAL RESPONSE. INSPIRED BY THE MODERNIST PRINCIPLE OF A TOTAL WORK OF ART, THE STUDIO IS AN EVER-EVOLVING ARTICULATION OF CONSIDERED SPACES AND THE THINGS THAT LIVE WITHIN THEM.

SENSUAL MATERIALS LIKE MARBLE, SUEDE, HORSEHAIR, LACQUER AND PORCELAIN ARE COMBINED WITH PATINATED BRASS TO CREATE THE STUDIO'S DISTINCTIVE CATALOG. EMBRACING A TRADITION OF STUDIO CRAFTSMANSHIP, EACH SCULPTURAL PIECE IS HAND-FINISHED AND ASSEMBLED IN AN HISTORIC NEW YORK SPACE THAT ENCOMPASSES GALLERY, DEVELOPMENT AND PRODUCTION.

FOUNDED IN 2012 BY GABRIEL HENDIFAR AND JEREMY ANDERSON, APPARATUS MAINTAINS SHOWROOMS IN NEW YORK AND MILAN.



### STUDIO

















CRAFTSMANSHIP











# MEDIAN



















### TALISMAN



















# LANTERN













METRONOME











TASSEL















# CIRCUIT













LINK PORCELAIN









HORSEHAIR











ARROW







AXON





SYNAPSE







LARIAT











CYLINDER









TRAPEZE









CLOUD











BOWL SCONCE





TRIAD · DYAD











TWIG







HIGHWIRE







VANITY SCONCE







FURNITURE · OBJECTS



## DRUM















## PARS















SEGMENT



















## PORTAL















MATCH







BLOCK











NEO MARBLE











CENSER







CANDLE BLOCKS