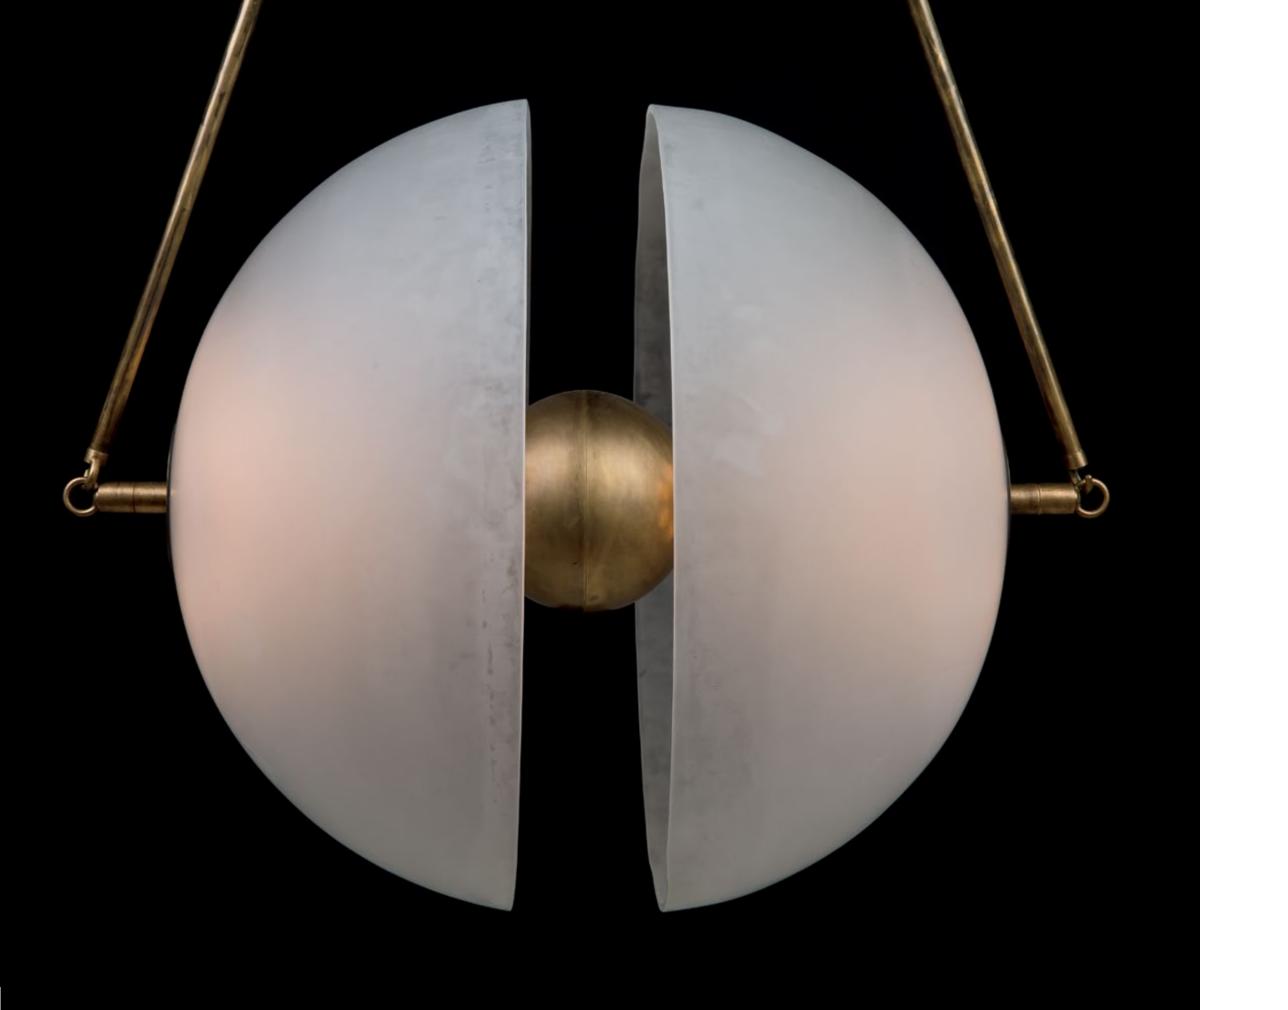

TRAPEZE

CLOUD

BOWL SCONCE

TRIAD · DYAD

TWIG

HIGHWIRE

VANITY SCONCE

FURNITURE · OBJECTS