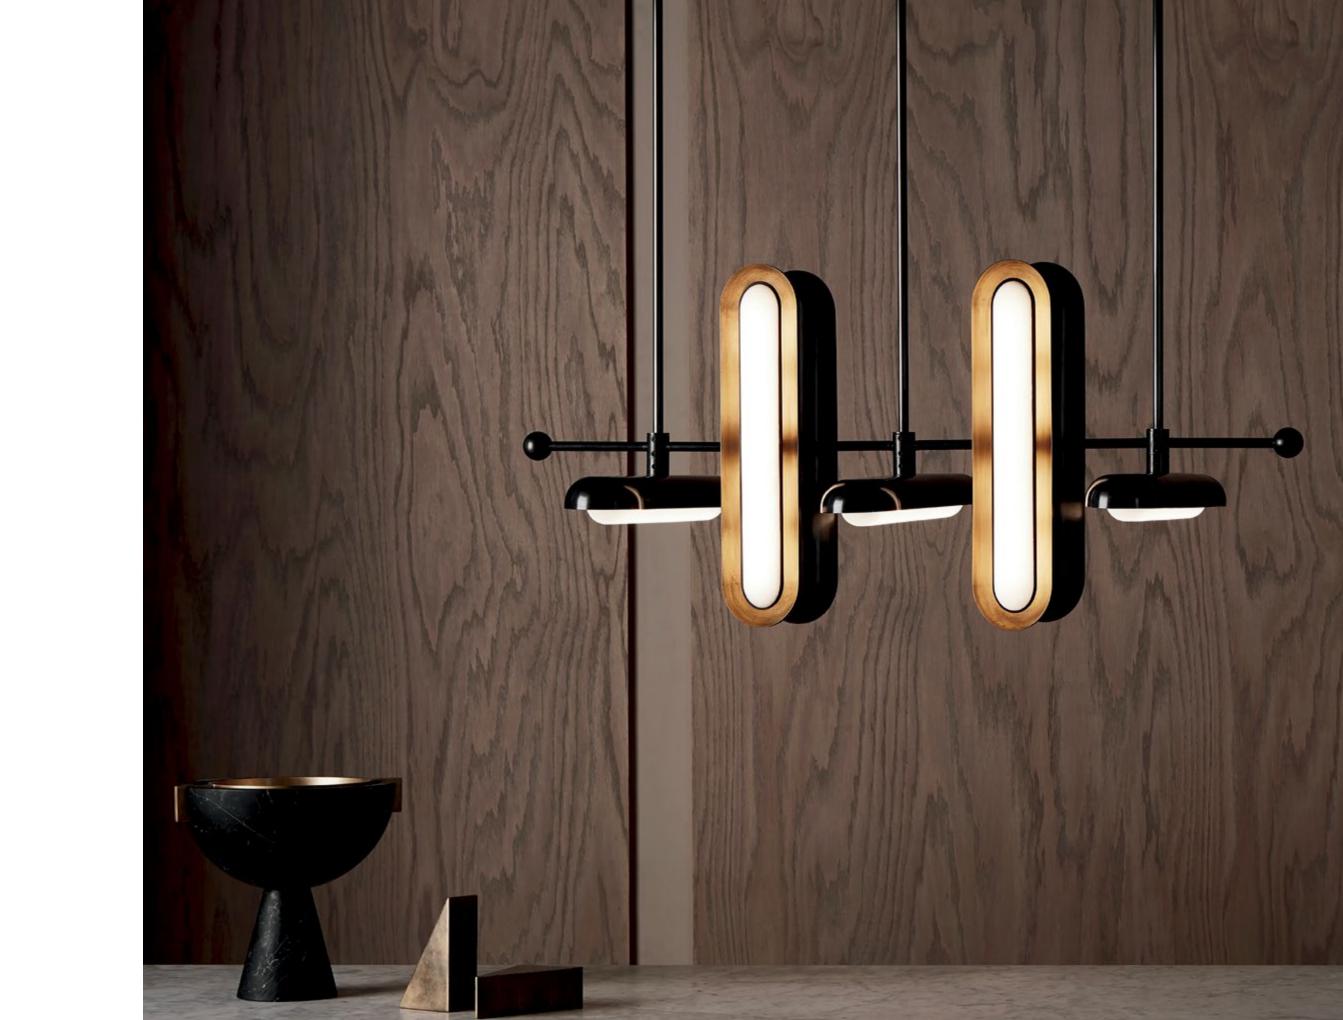

BY THE MODERNIST PRINCIPLE OF A TOTAL WORK OF ART, THE STUDIO IS AN EVER-EVOLVING ARTICULATION OF CONSIDERED SPACES AND THE THINGS THAT LIVE WITHIN THEM.

SENSUAL MATERIALS LIKE MARBLE, SUEDE, HORSEHAIR, LACQUER AND PORCELAIN ARE COMBINED WITH PATINATED BRASS TO CREATE THE STUDIO'S DISTINCTIVE CATALOG. EMBRACING A TRADITION OF STUDIO CRAFTSMANSHIP, EACH SCULPTURAL PIECE IS HAND-FINISHED AND ASSEMBLED IN AN HISTORIC NEW YORK SPACE THAT ENCOMPASSES GALLERY, DEVELOPMENT AND PRODUCTION.

FOUNDED IN 2012 BY GABRIEL HENDIFAR AND JEREMY ANDERSON, APPARATUS MAINTAINS SHOWROOMS IN NEW YORK AND MILAN.



### STUDIO

















CRAFTSMANSHIP











# MEDIAN



















### TALISMAN



















# LANTERN













METRONOME











TASSEL















# CIRCUIT













LINK PORCELAIN









HORSEHAIR











ARROW







AXON





SYNAPSE







LARIAT











CYLINDER









TRAPEZE









CLOUD











BOWL SCONCE





TRIAD · DYAD











TWIG







HIGHWIRE







VANITY SCONCE







FURNITURE · OBJECTS



## DRUM















## PARS















SEGMENT



















## PORTAL















MATCH







BLOCK











NEO MARBLE











CENSER







CANDLE BLOCKS