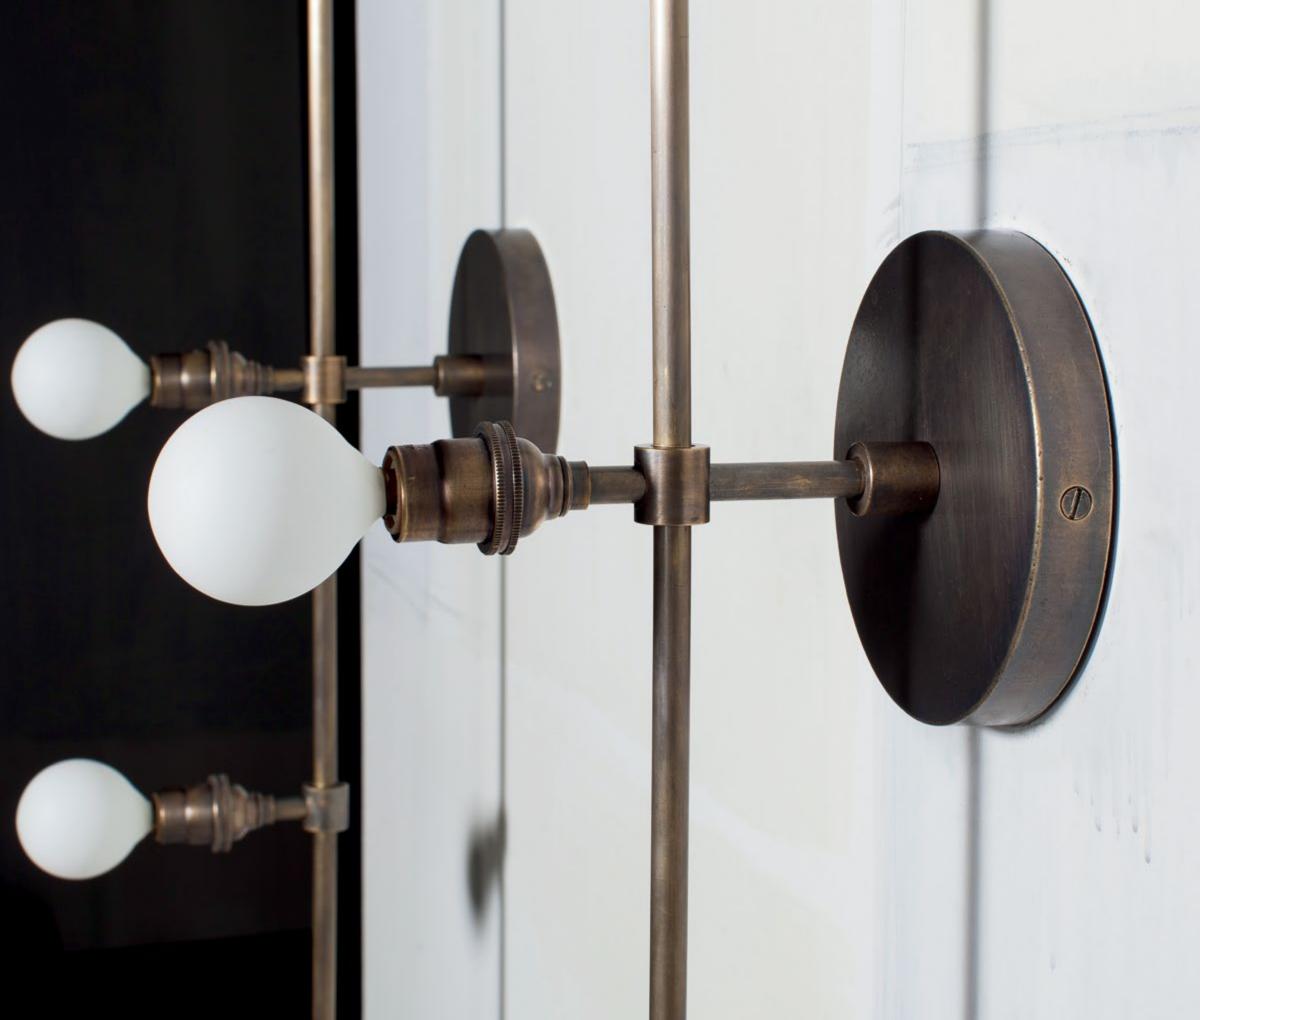

TRAPEZE

CLOUD

BOWL SCONCE

TRIAD · DYAD

TWIG

HIGHWIRE

VANITY SCONCE

FURNITURE · OBJECTS