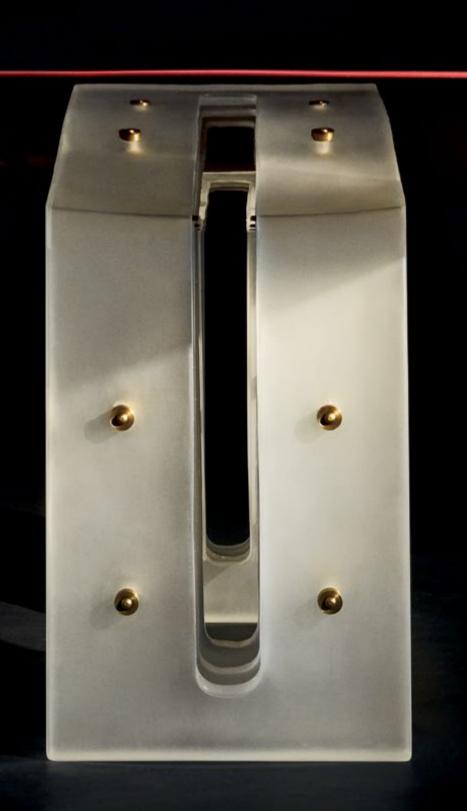

SENSUAL MATERIALS LIKE MARBLE, SUEDE, HORSEHAIR, LACQUER AND PORCELAIN ARE COMBINED WITH PATINATED BRASS TO CREATE THE STUDIO'S DISTINCTIVE CATALOG. EMBRACING A TRADITION OF STUDIO CRAFTSMANSHIP, EACH SCULPTURAL PIECE IS HAND-FINISHED AND ASSEMBLED IN AN HISTORIC NEW YORK SPACE THAT ENCOMPASSES GALLERY, DEVELOPMENT AND PRODUCTION.