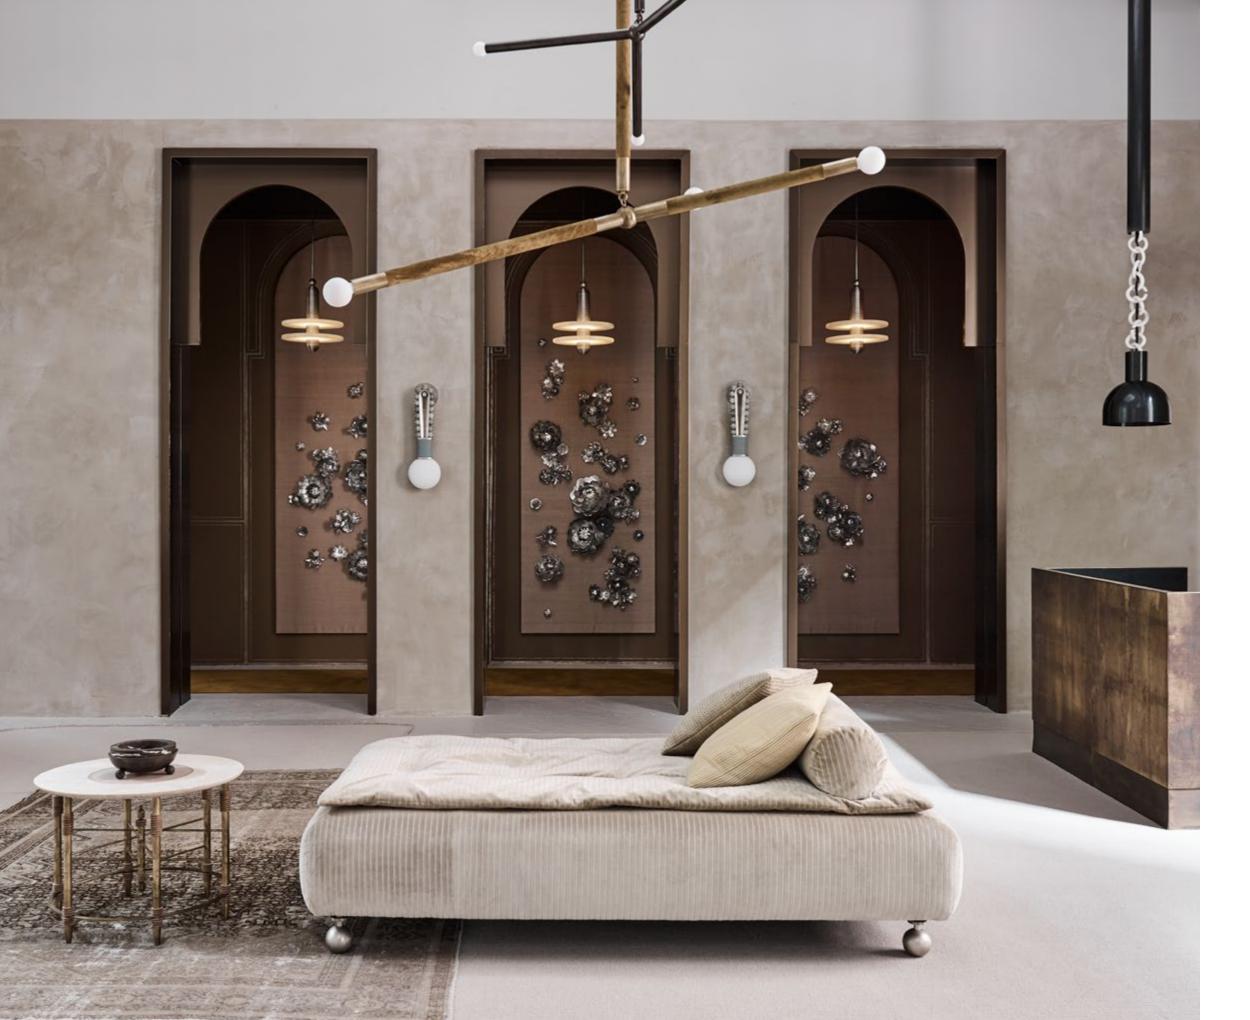

SENSUAL MATERIALS LIKE MARBLE, SUEDE, HORSEHAIR, LACQUER AND PORCELAIN ARE COMBINED WITH PATINATED BRASS TO CREATE THE STUDIO'S DISTINCTIVE CATALOG. EMBRACING A TRADITION OF STUDIO CRAFTSMANSHIP, EACH SCULPTURAL PIECE IS HAND-FINISHED AND ASSEMBLED IN AN HISTORIC NEW YORK SPACE THAT ENCOMPASSES GALLERY, DEVELOPMENT AND PRODUCTION.

### TALISMAN

# LANTERN

METRONOME

TASSEL