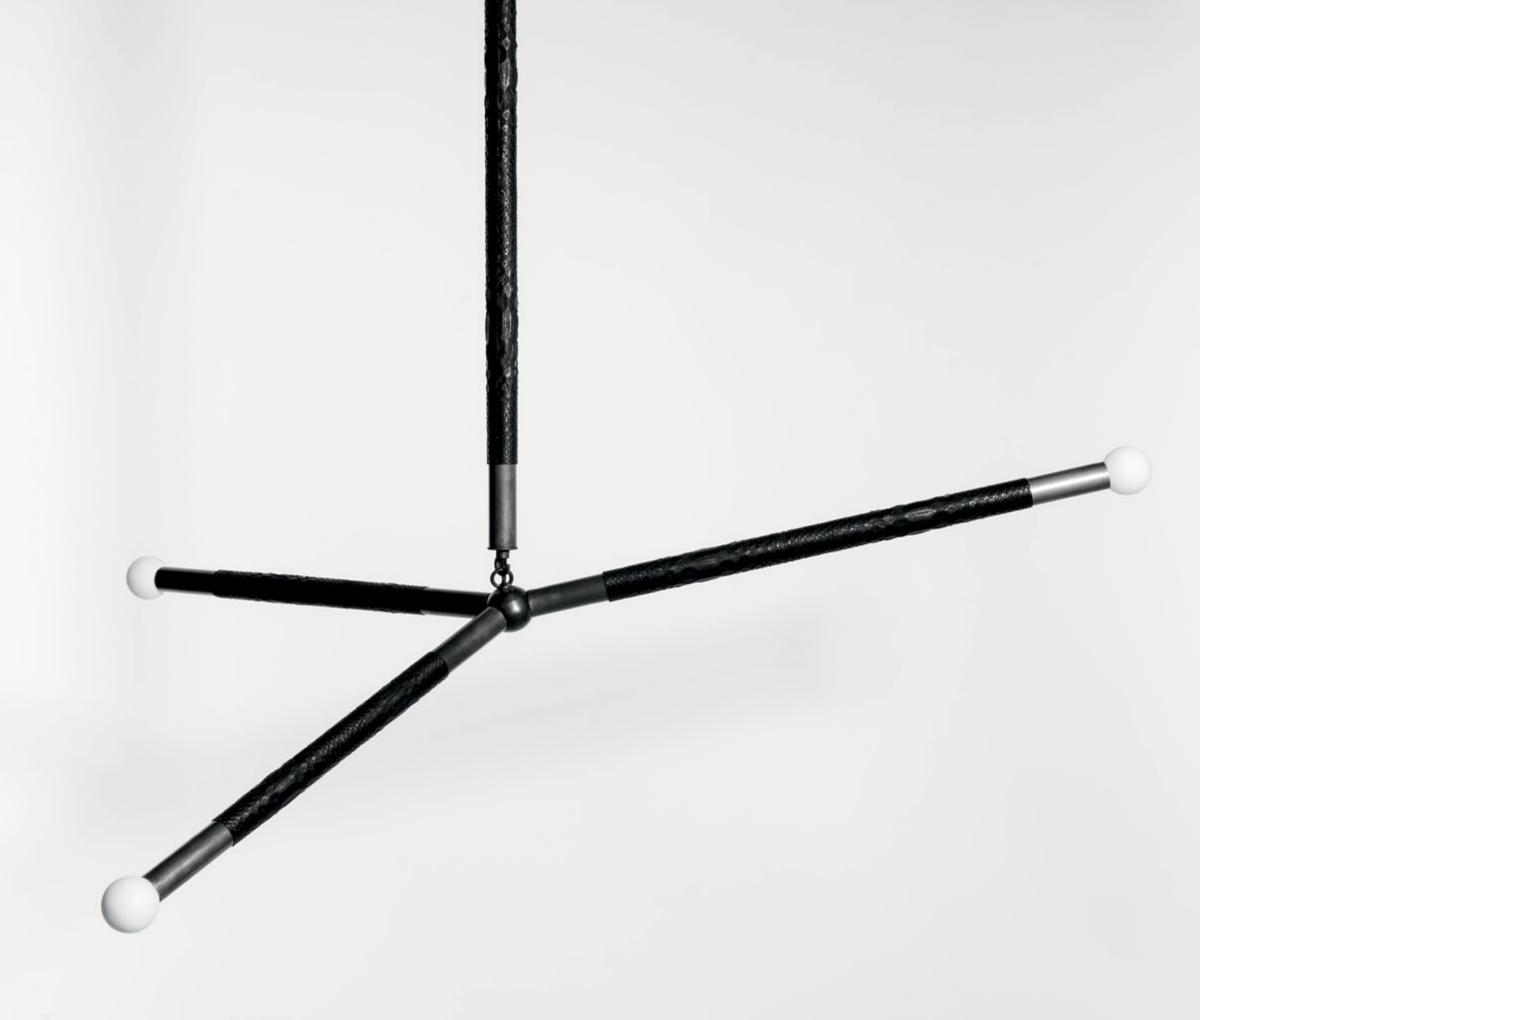

TUDIO IS AN EVER-EVOLVING ARTICULATION OF CONSIDERED SPACES AND THE THINGS THAT LIVE WITHIN THEM.

SENSUAL MATERIALS LIKE MARBLE, SUEDE, HORSEHAIR, LACQUER AND PORCELAIN ARE COMBINED WITH PATINATED BRASS TO CREATE THE STUDIO'S DISTINCTIVE CATALOG. EMBRACING A TRADITION OF STUDIO CRAFTSMANSHIP, EACH SCULPTURAL PIECE IS HAND-FINISHED AND ASSEMBLED IN AN HISTORIC NEW YORK SPACE THAT ENCOMPASSES GALLERY, DEVELOPMENT AND PRODUCTION.

FOUNDED IN 2012 BY GABRIEL HENDIFAR AND JEREMY ANDERSON, APPARATUS MAINTAINS SHOWROOMS IN NEW YORK AND MILAN.



### STUDIO

















CRAFTSMANSHIP











# MEDIAN



















### TALISMAN



















# LANTERN













METRONOME











TASSEL















# CIRCUIT













LINK PORCELAIN









HORSEHAIR











ARROW







AXON





SYNAPSE







LARIAT











CYLINDER









TRAPEZE









CLOUD











BOWL SCONCE





TRIAD · DYAD











TWIG







HIGHWIRE







VANITY SCONCE







FURNITURE · OBJECTS



## DRUM















## PARS















SEGMENT



















## PORTAL















MATCH







BLOCK











NEO MARBLE











CENSER







CANDLE BLOCKS