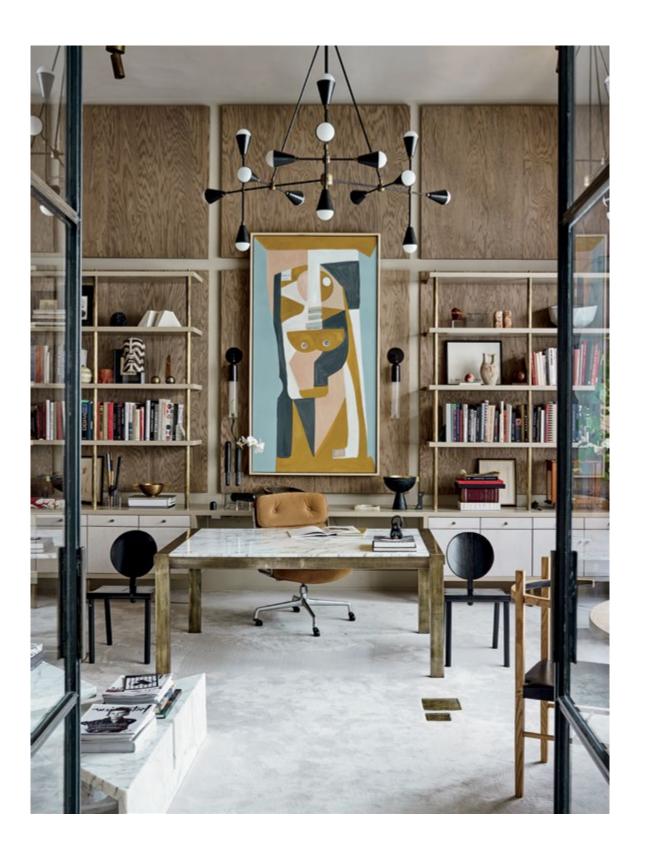

E, HORSEHAIR, LACQUER AND PORCELAIN ARE COMBINED WITH PATINATED BRASS TO CREATE THE STUDIO'S DISTINCTIVE CATALOG. EMBRACING A TRADITION OF STUDIO CRAFTSMANSHIP, EACH SCULPTURAL PIECE IS HAND-FINISHED AND ASSEMBLED IN AN HISTORIC NEW YORK SPACE THAT ENCOMPASSES GALLERY, DEVELOPMENT AND PRODUCTION.

FOUNDED IN 2012 BY GABRIEL HENDIFAR AND JEREMY ANDERSON, APPARATUS MAINTAINS SHOWROOMS IN NEW YORK AND MILAN.



### STUDIO

















CRAFTSMANSHIP











# MEDIAN



















### TALISMAN



















# LANTERN













METRONOME











TASSEL















# CIRCUIT













LINK PORCELAIN









HORSEHAIR











ARROW







AXON





SYNAPSE







LARIAT











CYLINDER









TRAPEZE









CLOUD











BOWL SCONCE





TRIAD · DYAD











TWIG







HIGHWIRE







VANITY SCONCE







FURNITURE · OBJECTS



## DRUM















## PARS















SEGMENT



















## PORTAL















MATCH







BLOCK











NEO MARBLE











CENSER







CANDLE BLOCKS