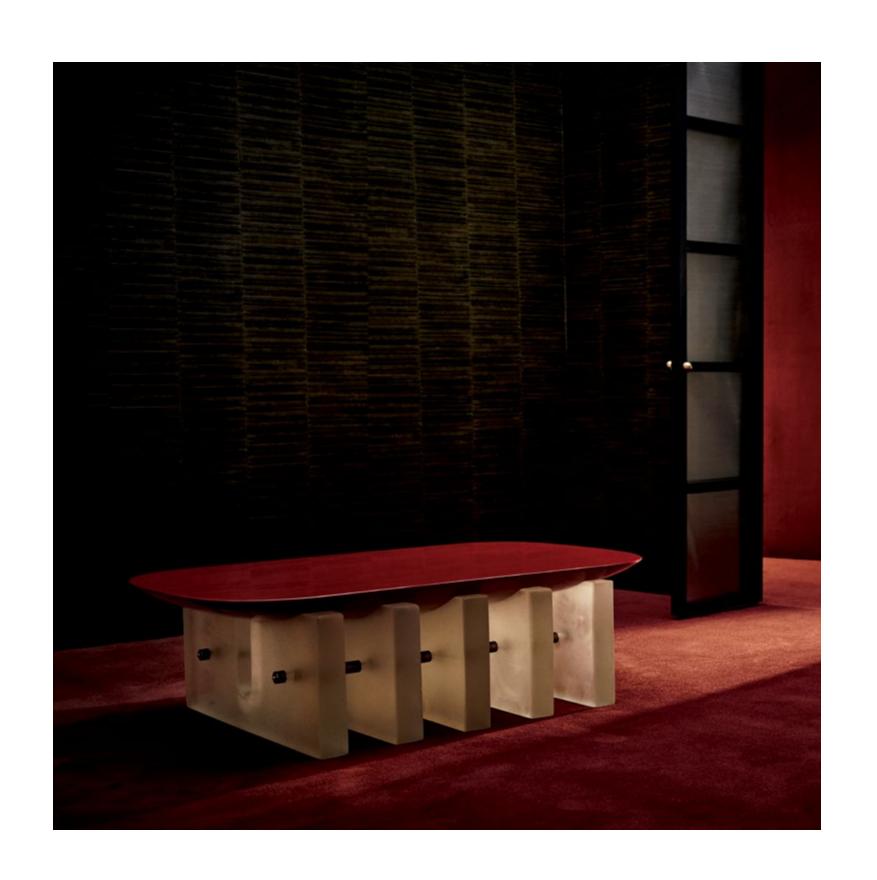

SENSUAL MATERIALS LIKE MARBLE, SUEDE, HORSEHAIR, LACQUER AND PORCELAIN ARE COMBINED WITH PATINATED BRASS TO CREATE THE STUDIO'S DISTINCTIVE CATALOG. EMBRACING A TRADITION OF STUDIO CRAFTSMANSHIP, EACH SCULPTURAL PIECE IS HAND-FINISHED AND ASSEMBLED IN AN HISTORIC NEW YORK SPACE THAT ENCOMPASSES GALLERY, DEVELOPMENT AND PRODUCTION.

# MEDIAN