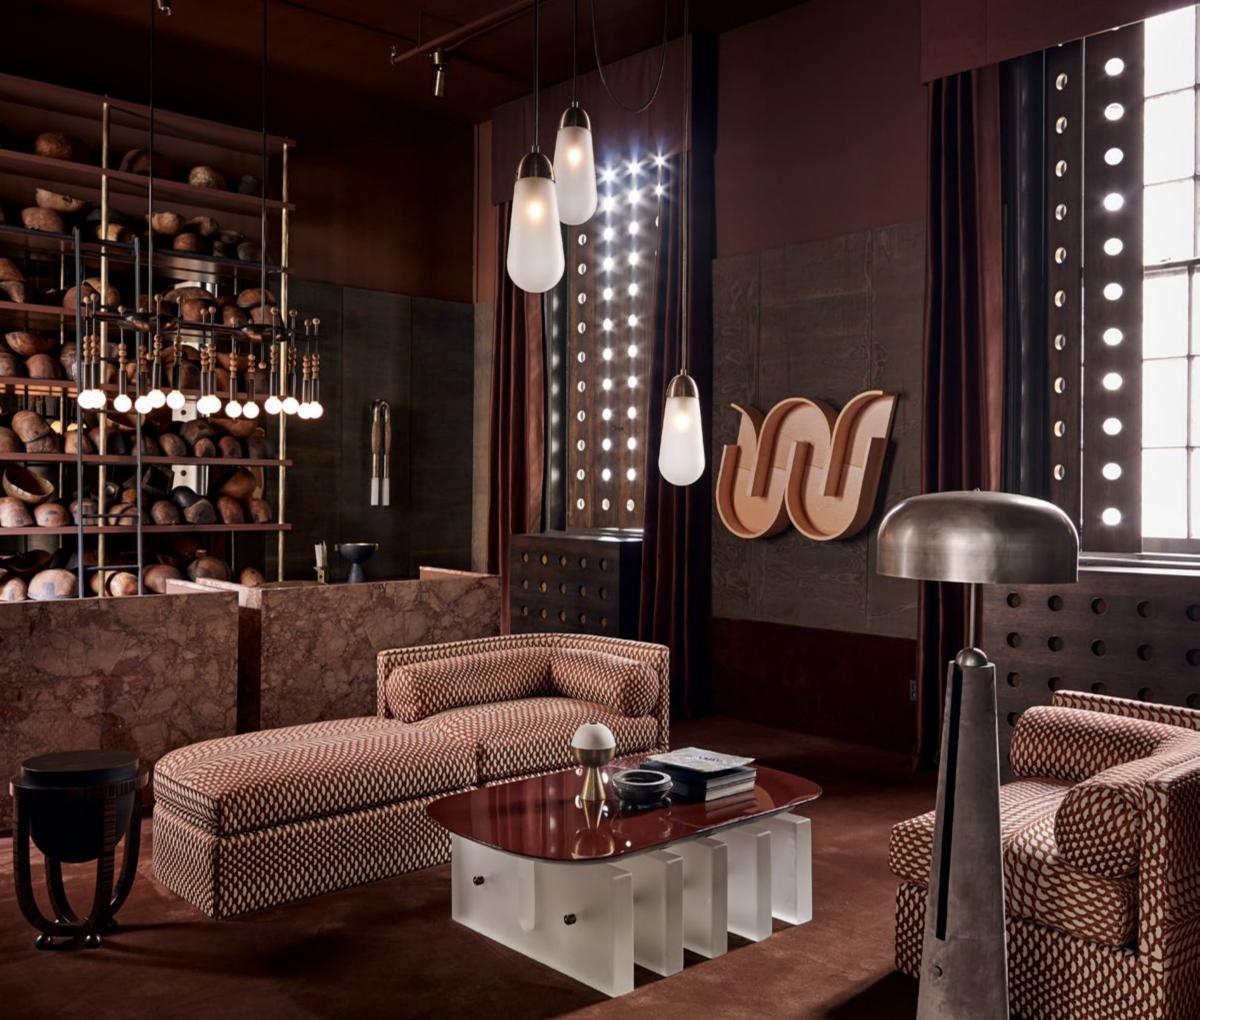

TRAPEZE

CLOUD

BOWL SCONCE

TRIAD · DYAD

TWIG

HIGHWIRE

VANITY SCONCE

FURNITURE · OBJECTS