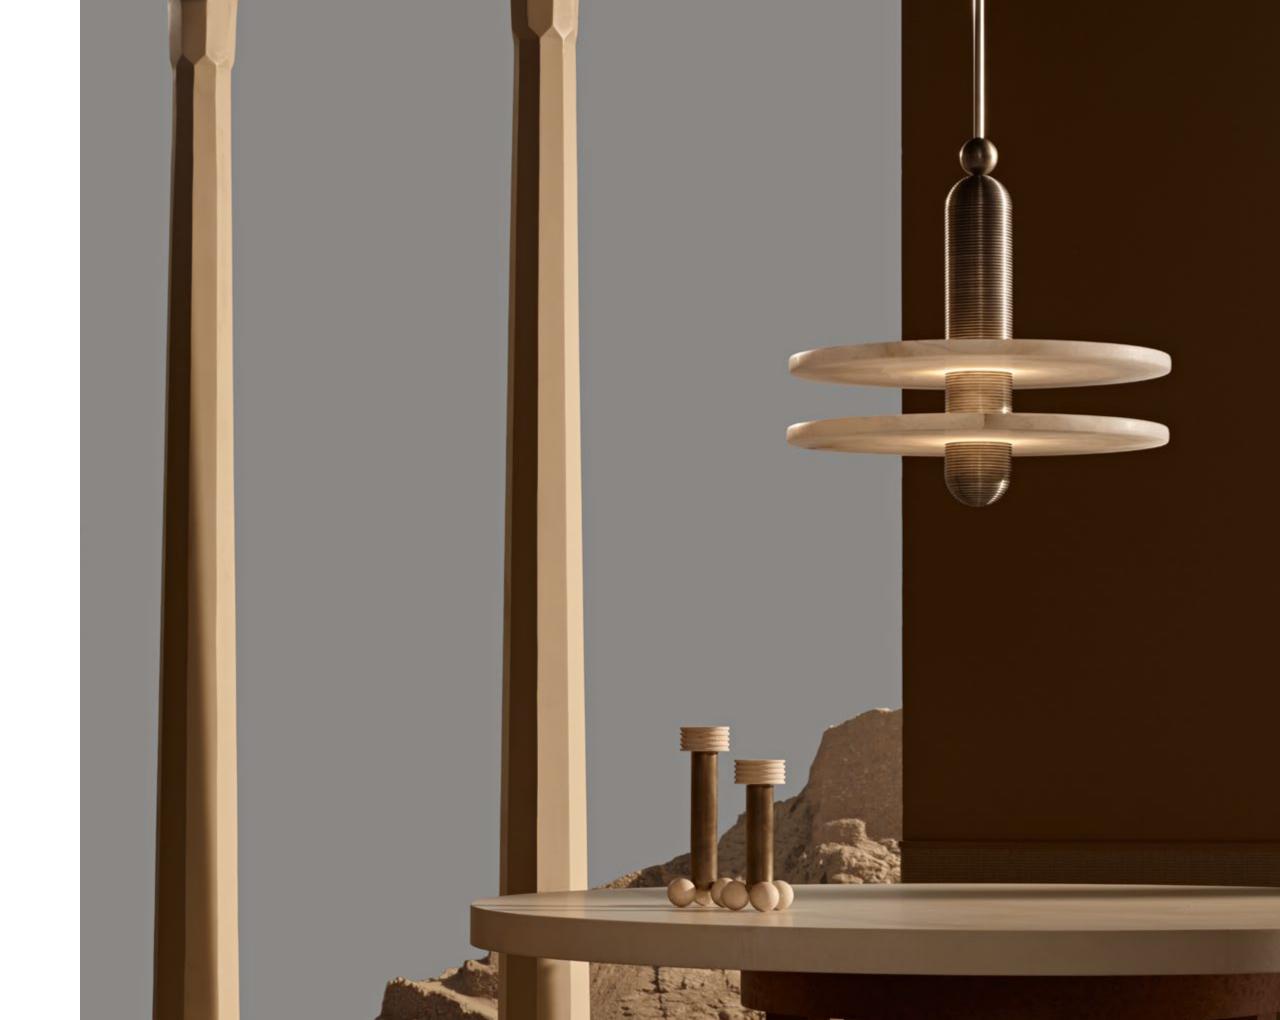

TOR GABRIEL HENDIFAR APPROACHES THE STUDIO'S WORK AS NARRATIVE, DRAWING ON THE VOCABULARY OF DESIRE AND EMOTIONAL RESPONSE. INSPIRED BY THE MODERNIST PRINCIPLE OF A TOTAL WORK OF ART, THE STUDIO IS AN EVER-EVOLVING ARTICULATION OF CONSIDERED SPACES AND THE THINGS THAT LIVE WITHIN THEM.

SENSUAL MATERIALS LIKE MARBLE, SUEDE, HORSEHAIR, LACQUER AND PORCELAIN ARE COMBINED WITH PATINATED BRASS TO CREATE THE STUDIO'S DISTINCTIVE CATALOG. EMBRACING A TRADITION OF STUDIO CRAFTSMANSHIP, EACH SCULPTURAL PIECE IS HAND-FINISHED AND ASSEMBLED IN AN HISTORIC NEW YORK SPACE THAT ENCOMPASSES GALLERY, DEVELOPMENT AND PRODUCTION.

FOUNDED IN 2012 BY GABRIEL HENDIFAR AND JEREMY ANDERSON, APPARATUS MAINTAINS SHOWROOMS IN NEW YORK AND MILAN.



### STUDIO

















CRAFTSMANSHIP











# MEDIAN



















### TALISMAN



















# LANTERN













METRONOME











TASSEL















# CIRCUIT













LINK PORCELAIN









HORSEHAIR











ARROW







AXON





SYNAPSE







LARIAT











CYLINDER









TRAPEZE









CLOUD











BOWL SCONCE





TRIAD · DYAD











TWIG







HIGHWIRE







VANITY SCONCE







FURNITURE · OBJECTS



## DRUM















## PARS















SEGMENT



















## PORTAL















MATCH







BLOCK











NEO MARBLE











CENSER







CANDLE BLOCKS