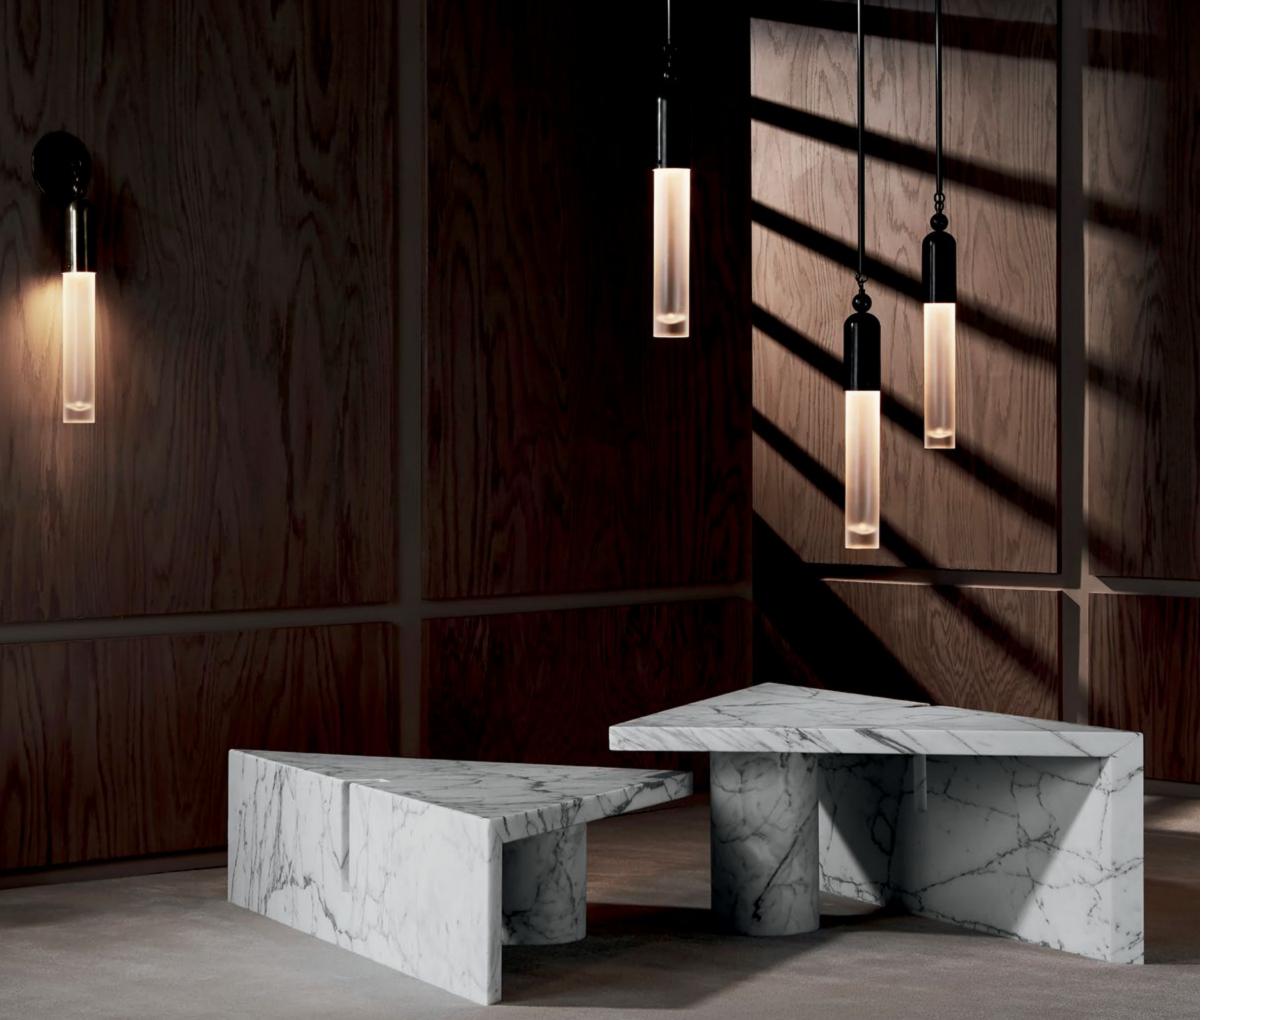

AND EMOTIONAL RESPONSE. INSPIRED BY THE MODERNIST PRINCIPLE OF A TOTAL WORK OF ART, THE STUDIO IS AN EVER-EVOLVING ARTICULATION OF CONSIDERED SPACES AND THE THINGS THAT LIVE WITHIN THEM.

SENSUAL MATERIALS LIKE MARBLE, SUEDE, HORSEHAIR, LACQUER AND PORCELAIN ARE COMBINED WITH PATINATED BRASS TO CREATE THE STUDIO'S DISTINCTIVE CATALOG. EMBRACING A TRADITION OF STUDIO CRAFTSMANSHIP, EACH SCULPTURAL PIECE IS HAND-FINISHED AND ASSEMBLED IN AN HISTORIC NEW YORK SPACE THAT ENCOMPASSES GALLERY, DEVELOPMENT AND PRODUCTION.

FOUNDED IN 2012 BY GABRIEL HENDIFAR AND JEREMY ANDERSON, APPARATUS MAINTAINS SHOWROOMS IN NEW YORK AND MILAN.



### STUDIO

















CRAFTSMANSHIP











# MEDIAN



















### TALISMAN



















# LANTERN













METRONOME











TASSEL















# CIRCUIT













LINK PORCELAIN









HORSEHAIR











ARROW







AXON





SYNAPSE







LARIAT











CYLINDER









TRAPEZE









CLOUD











BOWL SCONCE





TRIAD · DYAD











TWIG







HIGHWIRE







VANITY SCONCE







FURNITURE · OBJECTS



## DRUM















## PARS















SEGMENT



















## PORTAL















MATCH







BLOCK











NEO MARBLE











CENSER







CANDLE BLOCKS