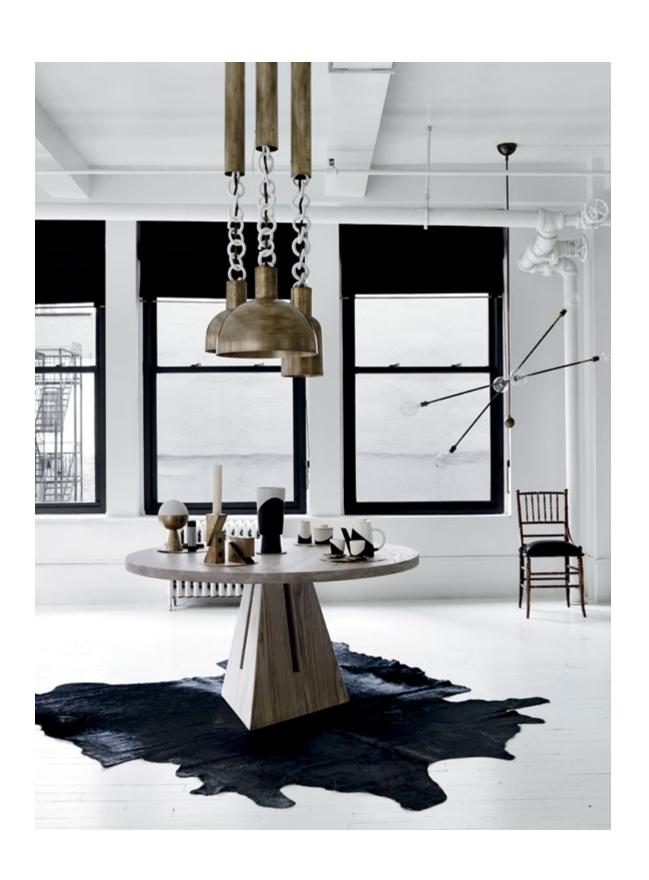

NCIPLE OF A TOTAL WORK OF ART, THE STUDIO IS AN EVER-EVOLVING ARTICULATION OF CONSIDERED SPACES AND THE THINGS THAT LIVE WITHIN THEM.

SENSUAL MATERIALS LIKE MARBLE, SUEDE, HORSEHAIR, LACQUER AND PORCELAIN ARE COMBINED WITH PATINATED BRASS TO CREATE THE STUDIO'S DISTINCTIVE CATALOG. EMBRACING A TRADITION OF STUDIO CRAFTSMANSHIP, EACH SCULPTURAL PIECE IS HAND-FINISHED AND ASSEMBLED IN AN HISTORIC NEW YORK SPACE THAT ENCOMPASSES GALLERY, DEVELOPMENT AND PRODUCTION.

FOUNDED IN 2012 BY GABRIEL HENDIFAR AND JEREMY ANDERSON, APPARATUS MAINTAINS SHOWROOMS IN NEW YORK AND MILAN.



### STUDIO

















CRAFTSMANSHIP











# MEDIAN



















### TALISMAN



















# LANTERN













METRONOME











TASSEL















# CIRCUIT













LINK PORCELAIN









HORSEHAIR











ARROW







AXON





SYNAPSE







LARIAT











CYLINDER









TRAPEZE









CLOUD











BOWL SCONCE





TRIAD · DYAD











TWIG







HIGHWIRE







VANITY SCONCE







FURNITURE · OBJECTS



## DRUM















## PARS















SEGMENT



















## PORTAL















MATCH







BLOCK











NEO MARBLE











CENSER







CANDLE BLOCKS