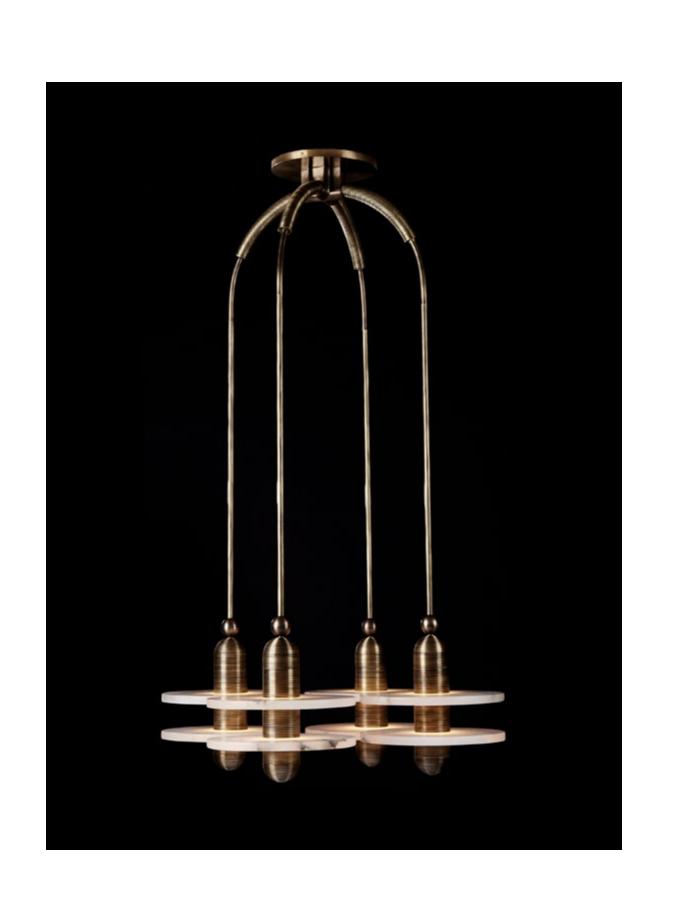

ECTOR GABRIEL HENDIFAR APPROACHES THE STUDIO'S WORK AS NARRATIVE, DRAWING ON THE VOCABULARY OF DESIRE AND EMOTIONAL RESPONSE. INSPIRED BY THE MODERNIST PRINCIPLE OF A TOTAL WORK OF ART, THE STUDIO IS AN EVER-EVOLVING ARTICULATION OF CONSIDERED SPACES AND THE THINGS THAT LIVE WITHIN THEM.

SENSUAL MATERIALS LIKE MARBLE, SUEDE, HORSEHAIR, LACQUER AND PORCELAIN ARE COMBINED WITH PATINATED BRASS TO CREATE THE STUDIO'S DISTINCTIVE CATALOG. EMBRACING A TRADITION OF STUDIO CRAFTSMANSHIP, EACH SCULPTURAL PIECE IS HAND-FINISHED AND ASSEMBLED IN AN HISTORIC NEW YORK SPACE THAT ENCOMPASSES GALLERY, DEVELOPMENT AND PRODUCTION.

FOUNDED IN 2012 BY GABRIEL HENDIFAR AND JEREMY ANDERSON, APPARATUS MAINTAINS SHOWROOMS IN NEW YORK AND MILAN.



### STUDIO

















CRAFTSMANSHIP











# MEDIAN



















### TALISMAN



















# LANTERN













METRONOME











TASSEL















# CIRCUIT













LINK PORCELAIN









HORSEHAIR











ARROW







AXON





SYNAPSE







LARIAT











CYLINDER









TRAPEZE









CLOUD











BOWL SCONCE





TRIAD · DYAD











TWIG







HIGHWIRE







VANITY SCONCE







FURNITURE · OBJECTS



## DRUM















## PARS















SEGMENT



















## PORTAL















MATCH







BLOCK











NEO MARBLE











CENSER







CANDLE BLOCKS