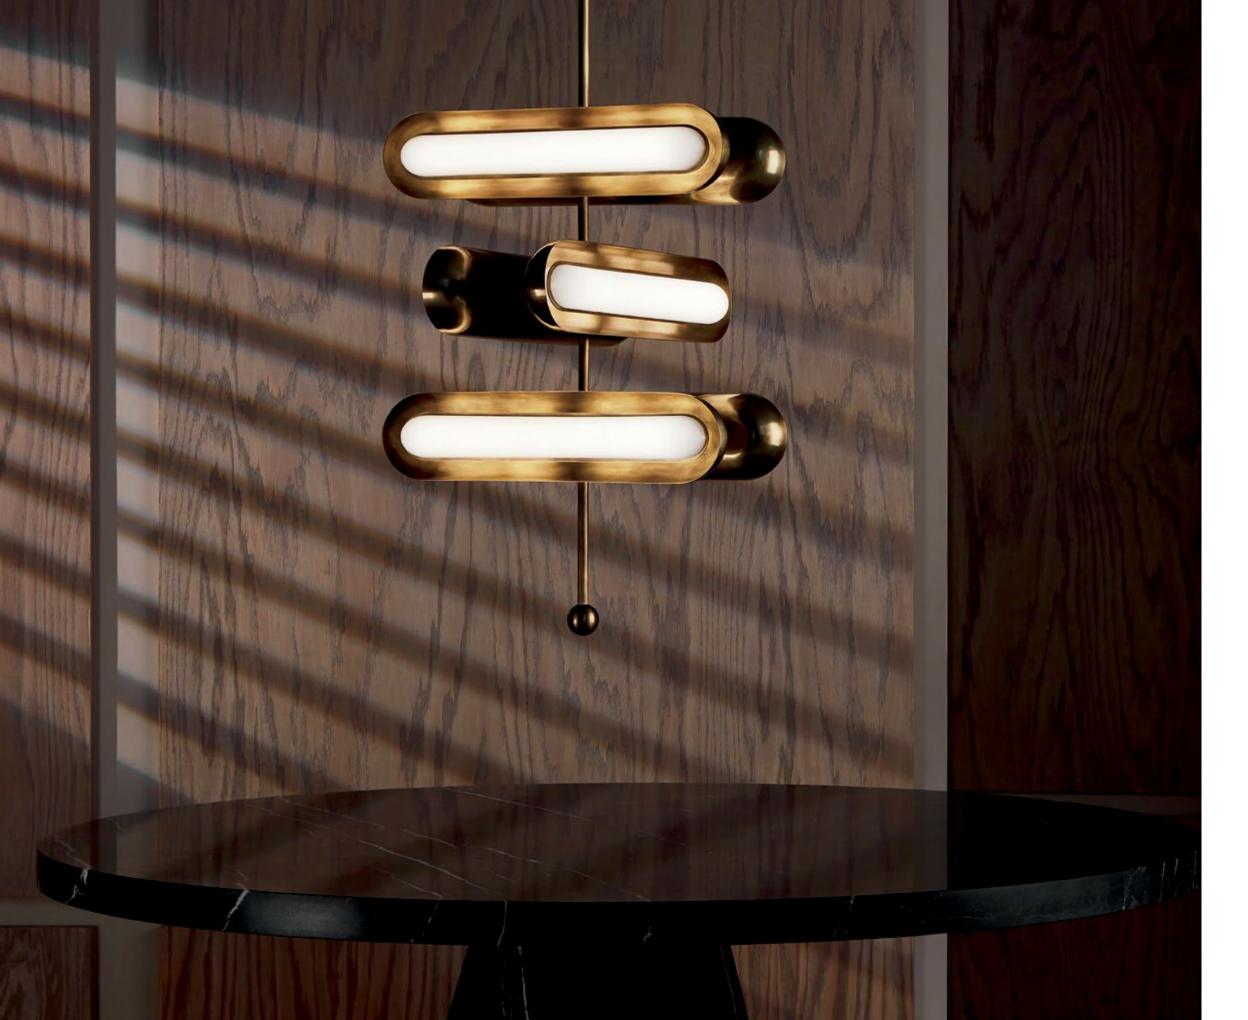

L RESPONSE. INSPIRED BY THE MODERNIST PRINCIPLE OF A TOTAL WORK OF ART, THE STUDIO IS AN EVER-EVOLVING ARTICULATION OF CONSIDERED SPACES AND THE THINGS THAT LIVE WITHIN THEM.

SENSUAL MATERIALS LIKE MARBLE, SUEDE, HORSEHAIR, LACQUER AND PORCELAIN ARE COMBINED WITH PATINATED BRASS TO CREATE THE STUDIO'S DISTINCTIVE CATALOG. EMBRACING A TRADITION OF STUDIO CRAFTSMANSHIP, EACH SCULPTURAL PIECE IS HAND-FINISHED AND ASSEMBLED IN AN HISTORIC NEW YORK SPACE THAT ENCOMPASSES GALLERY, DEVELOPMENT AND PRODUCTION.

FOUNDED IN 2012 BY GABRIEL HENDIFAR AND JEREMY ANDERSON, APPARATUS MAINTAINS SHOWROOMS IN NEW YORK AND MILAN.



### STUDIO

















CRAFTSMANSHIP











# MEDIAN



















### TALISMAN



















# LANTERN













METRONOME











TASSEL















# CIRCUIT













LINK PORCELAIN









HORSEHAIR











ARROW







AXON





SYNAPSE







LARIAT











CYLINDER









TRAPEZE









CLOUD











BOWL SCONCE





TRIAD · DYAD











TWIG







HIGHWIRE







VANITY SCONCE







FURNITURE · OBJECTS



## DRUM















## PARS















SEGMENT



















## PORTAL















MATCH







BLOCK











NEO MARBLE











CENSER







CANDLE BLOCKS