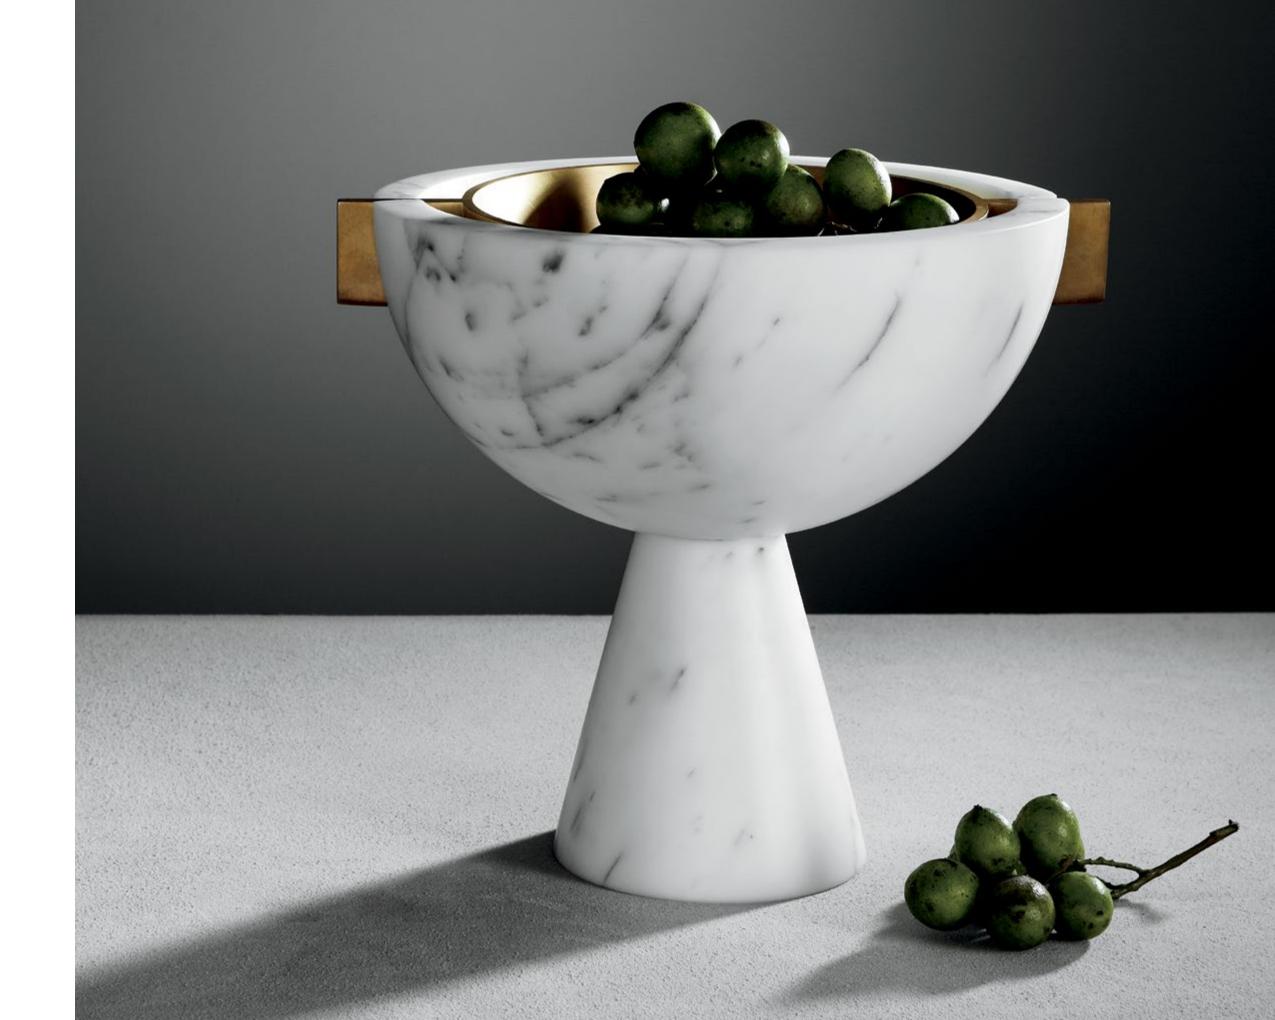

SENSUAL MATERIALS LIKE MARBLE, SUEDE, HORSEHAIR, LACQUER AND PORCELAIN ARE COMBINED WITH PATINATED BRASS TO CREATE THE STUDIO'S DISTINCTIVE CATALOG. EMBRACING A TRADITION OF STUDIO CRAFTSMANSHIP, EACH SCULPTURAL PIECE IS HAND-FINISHED AND ASSEMBLED IN AN HISTORIC NEW YORK SPACE THAT ENCOMPASSES GALLERY, DEVELOPMENT AND PRODUCTION.