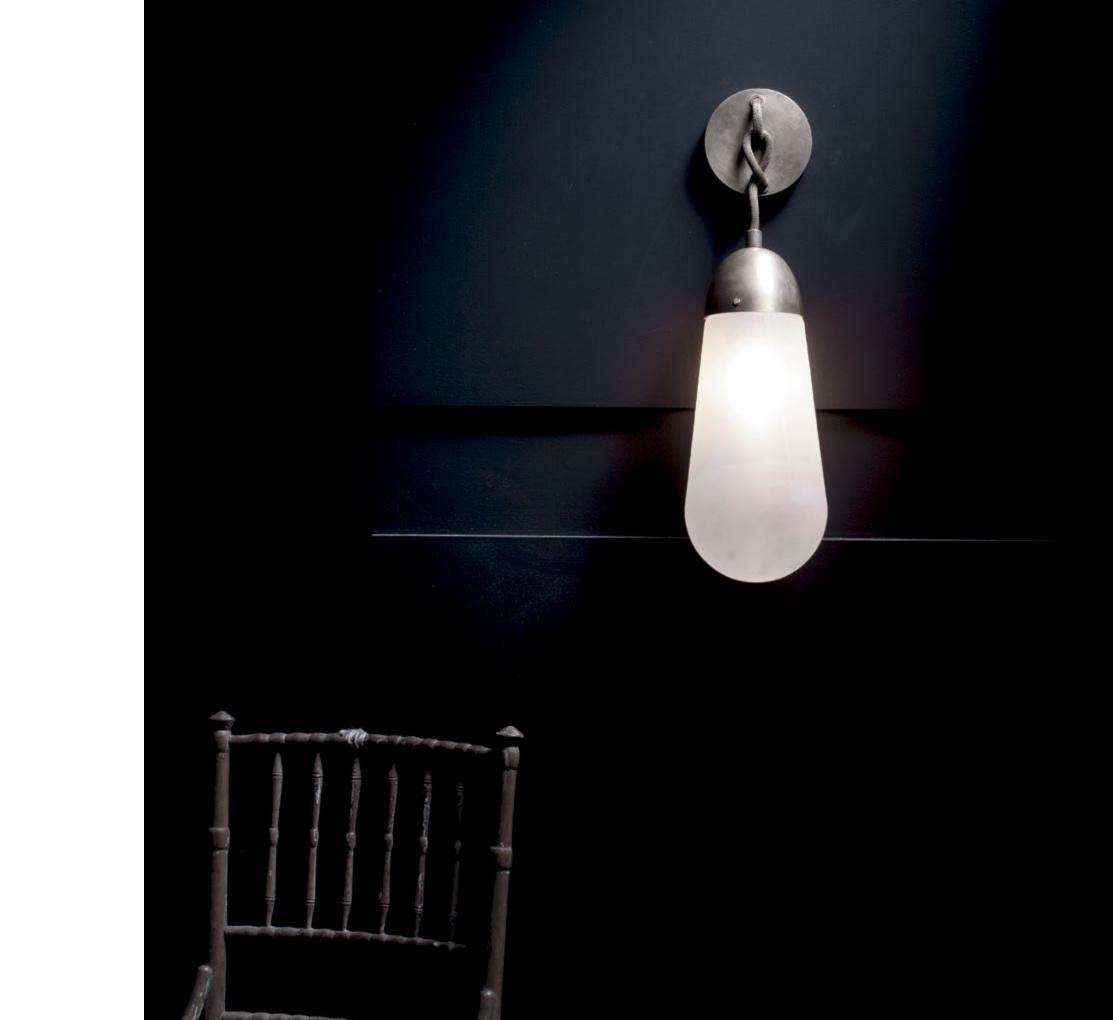

ICULATION OF CONSIDERED SPACES AND THE THINGS THAT LIVE WITHIN THEM.

SENSUAL MATERIALS LIKE MARBLE, SUEDE, HORSEHAIR, LACQUER AND PORCELAIN ARE COMBINED WITH PATINATED BRASS TO CREATE THE STUDIO'S DISTINCTIVE CATALOG. EMBRACING A TRADITION OF STUDIO CRAFTSMANSHIP, EACH SCULPTURAL PIECE IS HAND-FINISHED AND ASSEMBLED IN AN HISTORIC NEW YORK SPACE THAT ENCOMPASSES GALLERY, DEVELOPMENT AND PRODUCTION.

FOUNDED IN 2012 BY GABRIEL HENDIFAR AND JEREMY ANDERSON, APPARATUS MAINTAINS SHOWROOMS IN NEW YORK AND MILAN.



### STUDIO

















CRAFTSMANSHIP











# MEDIAN



















### TALISMAN



















# LANTERN













METRONOME











TASSEL















# CIRCUIT













LINK PORCELAIN









HORSEHAIR











ARROW







AXON





SYNAPSE







LARIAT











CYLINDER









TRAPEZE









CLOUD











BOWL SCONCE





TRIAD · DYAD











TWIG







HIGHWIRE







VANITY SCONCE







FURNITURE · OBJECTS



## DRUM















## PARS















SEGMENT



















## PORTAL















MATCH







BLOCK











NEO MARBLE











CENSER







CANDLE BLOCKS