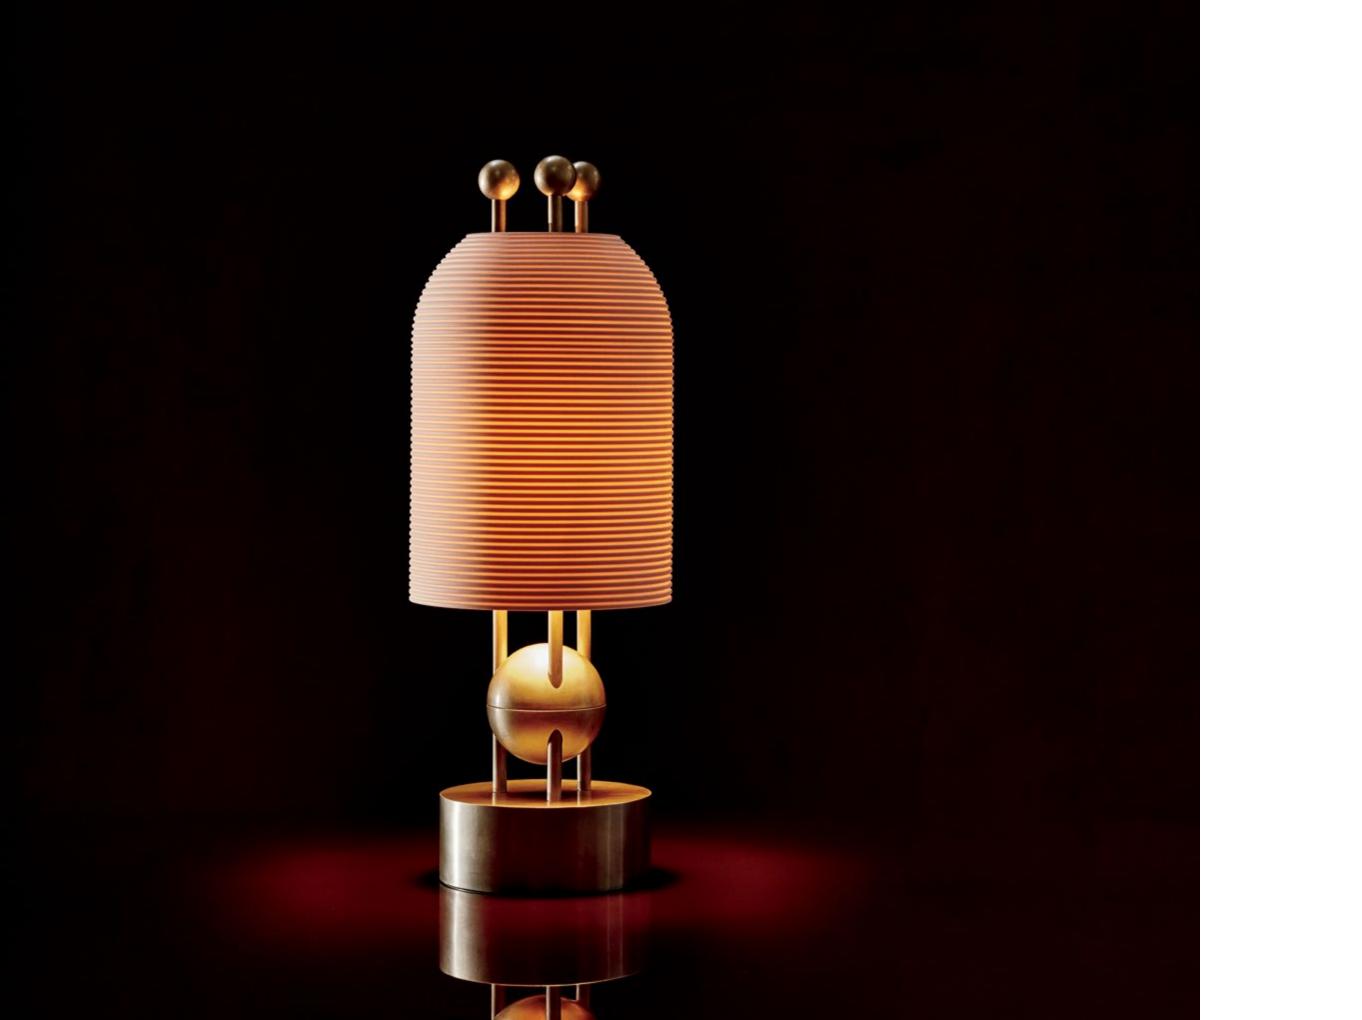

E, DRAWING ON THE VOCABULARY OF DESIRE AND EMOTIONAL RESPONSE. INSPIRED BY THE MODERNIST PRINCIPLE OF A TOTAL WORK OF ART, THE STUDIO IS AN EVER-EVOLVING ARTICULATION OF CONSIDERED SPACES AND THE THINGS THAT LIVE WITHIN THEM.

SENSUAL MATERIALS LIKE MARBLE, SUEDE, HORSEHAIR, LACQUER AND PORCELAIN ARE COMBINED WITH PATINATED BRASS TO CREATE THE STUDIO'S DISTINCTIVE CATALOG. EMBRACING A TRADITION OF STUDIO CRAFTSMANSHIP, EACH SCULPTURAL PIECE IS HAND-FINISHED AND ASSEMBLED IN AN HISTORIC NEW YORK SPACE THAT ENCOMPASSES GALLERY, DEVELOPMENT AND PRODUCTION.

FOUNDED IN 2012 BY GABRIEL HENDIFAR AND JEREMY ANDERSON, APPARATUS MAINTAINS SHOWROOMS IN NEW YORK AND MILAN.



### STUDIO

















CRAFTSMANSHIP











# MEDIAN



















### TALISMAN



















# LANTERN













METRONOME











TASSEL















# CIRCUIT













LINK PORCELAIN









HORSEHAIR











ARROW







AXON





SYNAPSE







LARIAT











CYLINDER









TRAPEZE









CLOUD











BOWL SCONCE





TRIAD · DYAD











TWIG







HIGHWIRE







VANITY SCONCE







FURNITURE · OBJECTS



## DRUM















## PARS















SEGMENT



















## PORTAL















MATCH







BLOCK











NEO MARBLE











CENSER







CANDLE BLOCKS