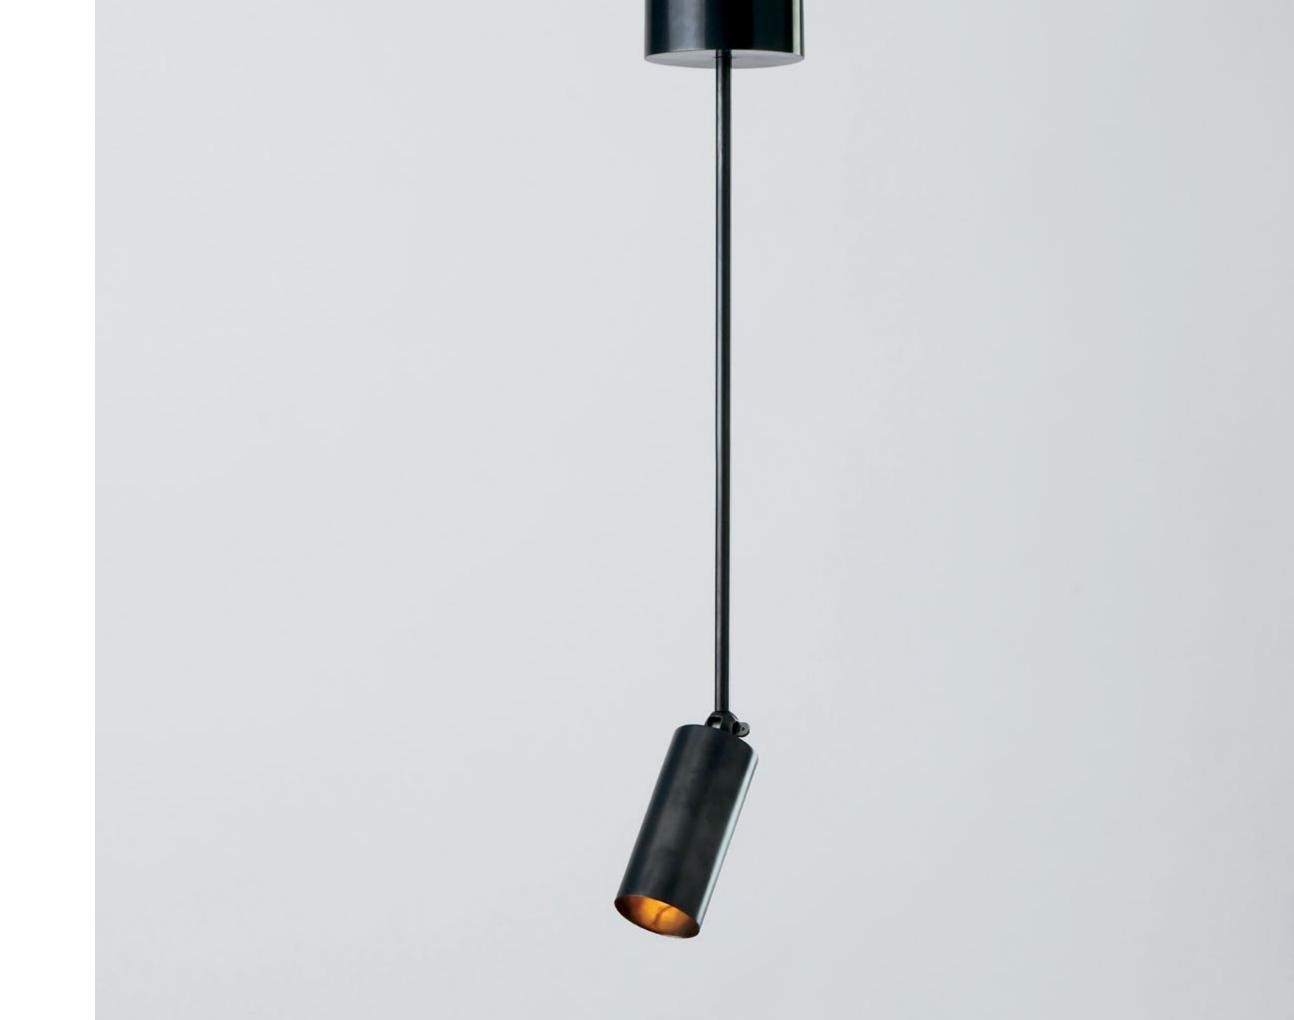

ND THE THINGS THAT LIVE WITHIN THEM.

SENSUAL MATERIALS LIKE MARBLE, SUEDE, HORSEHAIR, LACQUER AND PORCELAIN ARE COMBINED WITH PATINATED BRASS TO CREATE THE STUDIO'S DISTINCTIVE CATALOG. EMBRACING A TRADITION OF STUDIO CRAFTSMANSHIP, EACH SCULPTURAL PIECE IS HAND-FINISHED AND ASSEMBLED IN AN HISTORIC NEW YORK SPACE THAT ENCOMPASSES GALLERY, DEVELOPMENT AND PRODUCTION.

FOUNDED IN 2012 BY GABRIEL HENDIFAR AND JEREMY ANDERSON, APPARATUS MAINTAINS SHOWROOMS IN NEW YORK AND MILAN.



### STUDIO

















CRAFTSMANSHIP











# MEDIAN



















### TALISMAN



















# LANTERN













METRONOME











TASSEL















# CIRCUIT













LINK PORCELAIN









HORSEHAIR











ARROW







AXON





SYNAPSE







LARIAT











CYLINDER









TRAPEZE









CLOUD











BOWL SCONCE





TRIAD · DYAD











TWIG







HIGHWIRE







VANITY SCONCE







FURNITURE · OBJECTS



## DRUM















## PARS















SEGMENT



















## PORTAL















MATCH







BLOCK











NEO MARBLE











CENSER







CANDLE BLOCKS