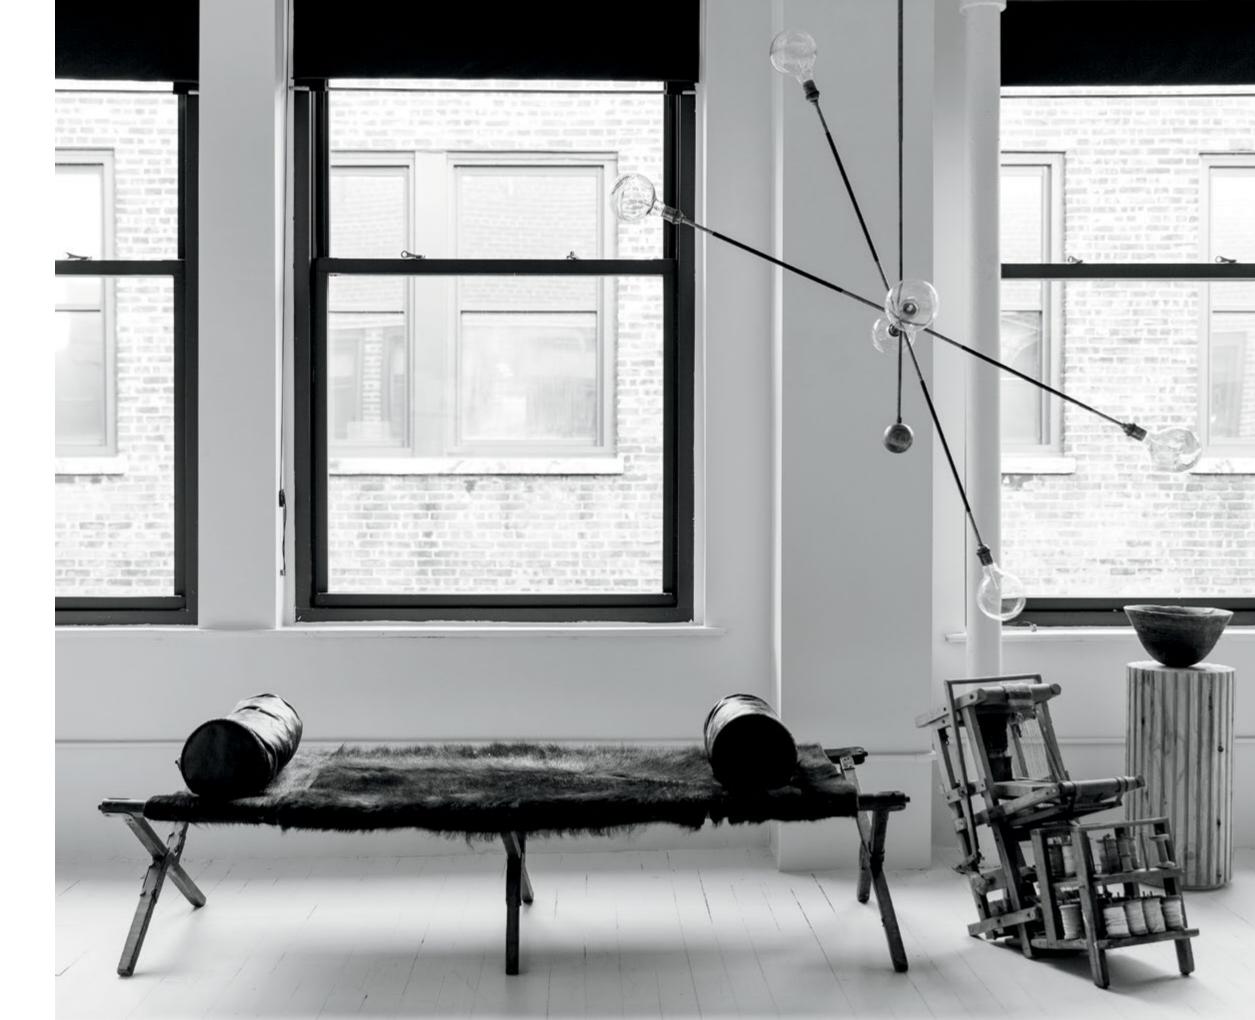

AIN ARE COMBINED WITH PATINATED BRASS TO CREATE THE STUDIO'S DISTINCTIVE CATALOG. EMBRACING A TRADITION OF STUDIO CRAFTSMANSHIP, EACH SCULPTURAL PIECE IS HAND-FINISHED AND ASSEMBLED IN AN HISTORIC NEW YORK SPACE THAT ENCOMPASSES GALLERY, DEVELOPMENT AND PRODUCTION.

FOUNDED IN 2012 BY GABRIEL HENDIFAR AND JEREMY ANDERSON, APPARATUS MAINTAINS SHOWROOMS IN NEW YORK AND MILAN.



### STUDIO

















CRAFTSMANSHIP











# MEDIAN



















### TALISMAN



















# LANTERN













METRONOME











TASSEL















# CIRCUIT













LINK PORCELAIN









HORSEHAIR











ARROW







AXON





SYNAPSE







LARIAT











CYLINDER









TRAPEZE









CLOUD











BOWL SCONCE





TRIAD · DYAD











TWIG







HIGHWIRE







VANITY SCONCE







FURNITURE · OBJECTS



## DRUM















## PARS















SEGMENT



















## PORTAL















MATCH







BLOCK











NEO MARBLE











CENSER







CANDLE BLOCKS