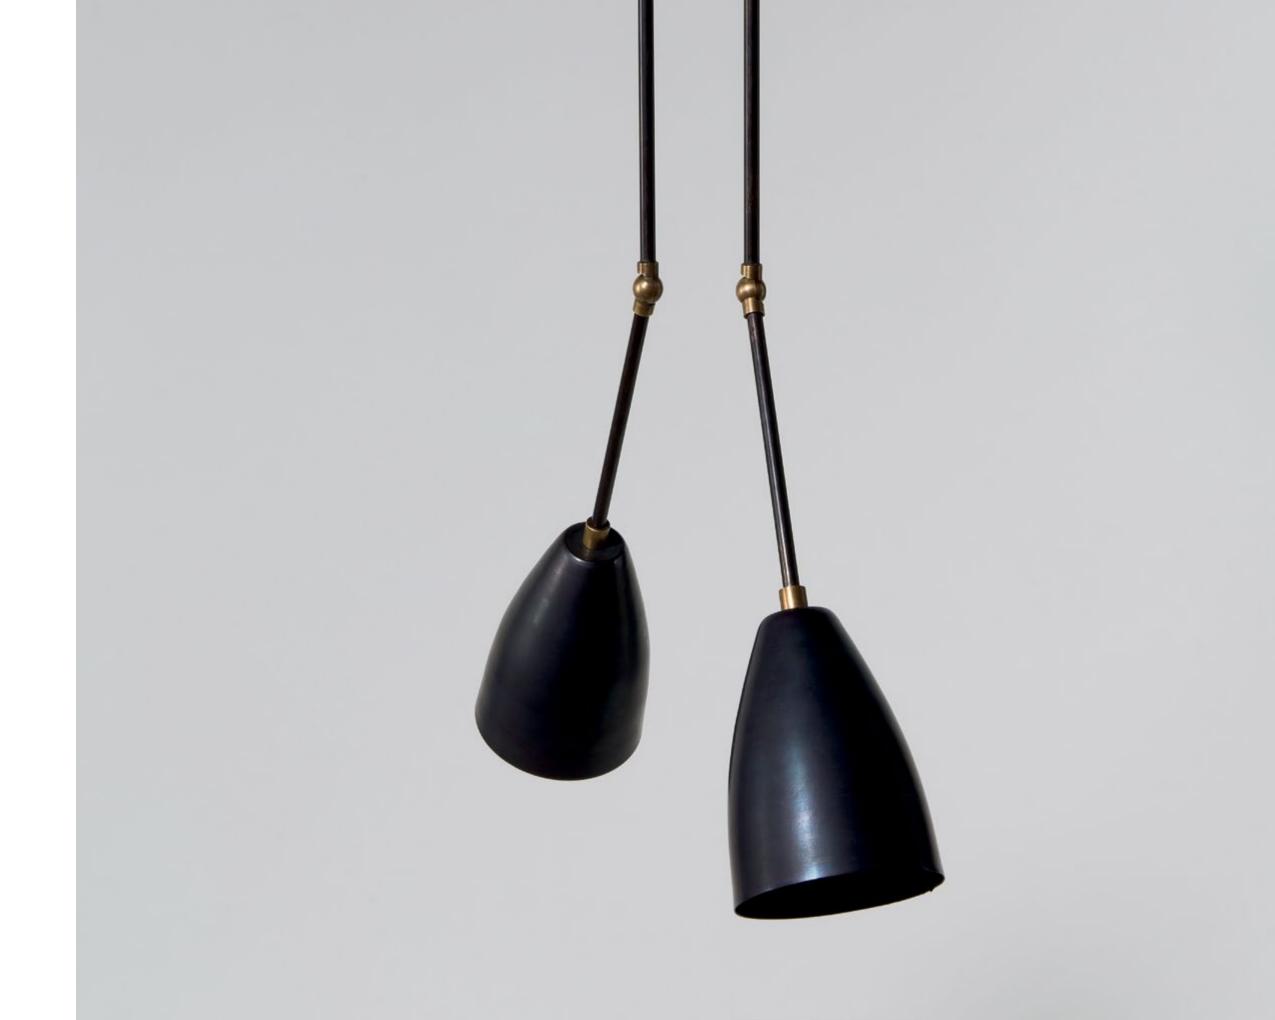

CQUER AND PORCELAIN ARE COMBINED WITH PATINATED BRASS TO CREATE THE STUDIO'S DISTINCTIVE CATALOG. EMBRACING A TRADITION OF STUDIO CRAFTSMANSHIP, EACH SCULPTURAL PIECE IS HAND-FINISHED AND ASSEMBLED IN AN HISTORIC NEW YORK SPACE THAT ENCOMPASSES GALLERY, DEVELOPMENT AND PRODUCTION.

FOUNDED IN 2012 BY GABRIEL HENDIFAR AND JEREMY ANDERSON, APPARATUS MAINTAINS SHOWROOMS IN NEW YORK AND MILAN.



### STUDIO

















CRAFTSMANSHIP











# MEDIAN



















### TALISMAN



















# LANTERN













METRONOME











TASSEL















# CIRCUIT













LINK PORCELAIN









HORSEHAIR











ARROW







AXON





SYNAPSE







LARIAT











CYLINDER









TRAPEZE









CLOUD











BOWL SCONCE





TRIAD · DYAD











TWIG







HIGHWIRE







VANITY SCONCE







FURNITURE · OBJECTS



## DRUM















## PARS















SEGMENT



















## PORTAL















MATCH







BLOCK











NEO MARBLE











CENSER







CANDLE BLOCKS