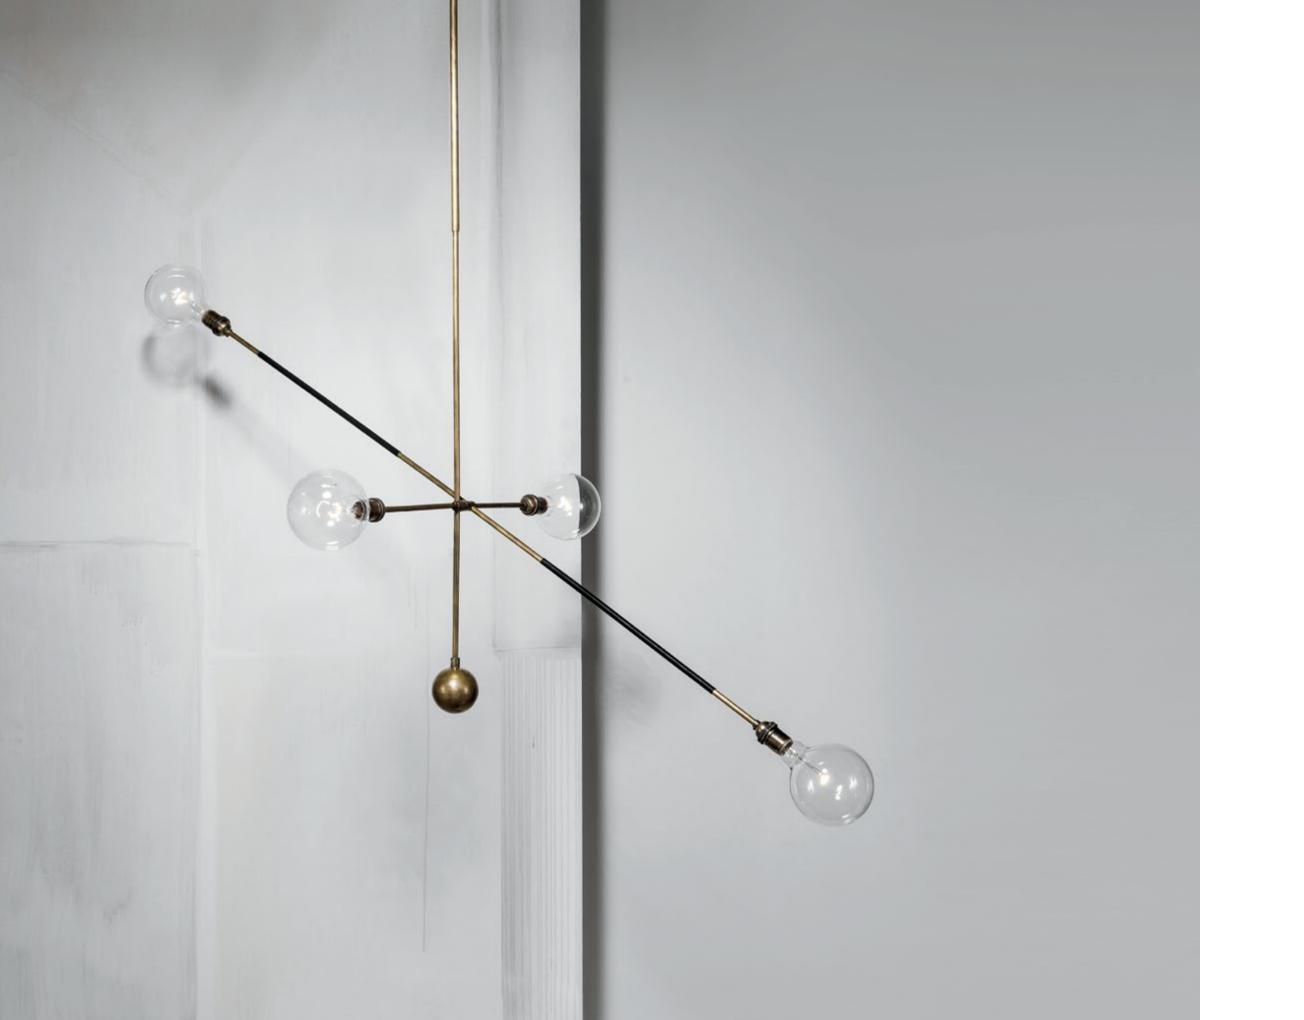

UER AND PORCELAIN ARE COMBINED WITH PATINATED BRASS TO CREATE THE STUDIO'S DISTINCTIVE CATALOG. EMBRACING A TRADITION OF STUDIO CRAFTSMANSHIP, EACH SCULPTURAL PIECE IS HAND-FINISHED AND ASSEMBLED IN AN HISTORIC NEW YORK SPACE THAT ENCOMPASSES GALLERY, DEVELOPMENT AND PRODUCTION.

FOUNDED IN 2012 BY GABRIEL HENDIFAR AND JEREMY ANDERSON, APPARATUS MAINTAINS SHOWROOMS IN NEW YORK AND MILAN.



### STUDIO

















CRAFTSMANSHIP











# MEDIAN



















### TALISMAN



















# LANTERN













METRONOME











TASSEL















# CIRCUIT













LINK PORCELAIN









HORSEHAIR











ARROW







AXON





SYNAPSE







LARIAT











CYLINDER









TRAPEZE









CLOUD











BOWL SCONCE





TRIAD · DYAD











TWIG







HIGHWIRE







VANITY SCONCE







FURNITURE · OBJECTS



## DRUM















## PARS















SEGMENT



















## PORTAL















MATCH







BLOCK











NEO MARBLE











CENSER







CANDLE BLOCKS