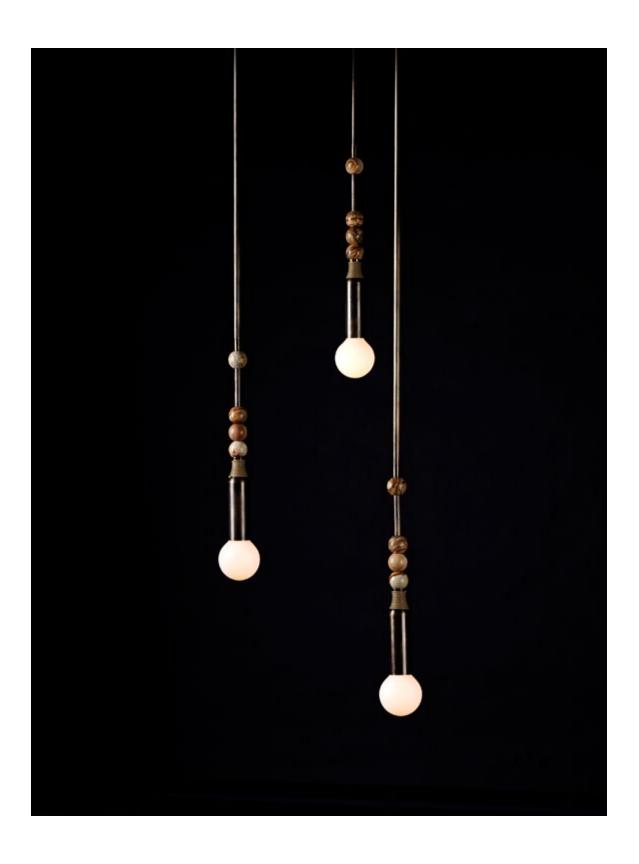

STUDIO'S WORK AS NARRATIVE, DRAWING ON THE VOCABULARY OF DESIRE AND EMOTIONAL RESPONSE. INSPIRED BY THE MODERNIST PRINCIPLE OF A TOTAL WORK OF ART, THE STUDIO IS AN EVER-EVOLVING ARTICULATION OF CONSIDERED SPACES AND THE THINGS THAT LIVE WITHIN THEM.

SENSUAL MATERIALS LIKE MARBLE, SUEDE, HORSEHAIR, LACQUER AND PORCELAIN ARE COMBINED WITH PATINATED BRASS TO CREATE THE STUDIO'S DISTINCTIVE CATALOG. EMBRACING A TRADITION OF STUDIO CRAFTSMANSHIP, EACH SCULPTURAL PIECE IS HAND-FINISHED AND ASSEMBLED IN AN HISTORIC NEW YORK SPACE THAT ENCOMPASSES GALLERY, DEVELOPMENT AND PRODUCTION.

FOUNDED IN 2012 BY GABRIEL HENDIFAR AND JEREMY ANDERSON, APPARATUS MAINTAINS SHOWROOMS IN NEW YORK AND MILAN.



### STUDIO

















CRAFTSMANSHIP











# MEDIAN



















### TALISMAN



















# LANTERN













METRONOME











TASSEL















# CIRCUIT













LINK PORCELAIN









HORSEHAIR











ARROW







AXON





SYNAPSE







LARIAT











CYLINDER









TRAPEZE









CLOUD











BOWL SCONCE





TRIAD · DYAD











TWIG







HIGHWIRE







VANITY SCONCE







FURNITURE · OBJECTS



## DRUM















## PARS















SEGMENT



















## PORTAL















MATCH







BLOCK











NEO MARBLE











CENSER







CANDLE BLOCKS