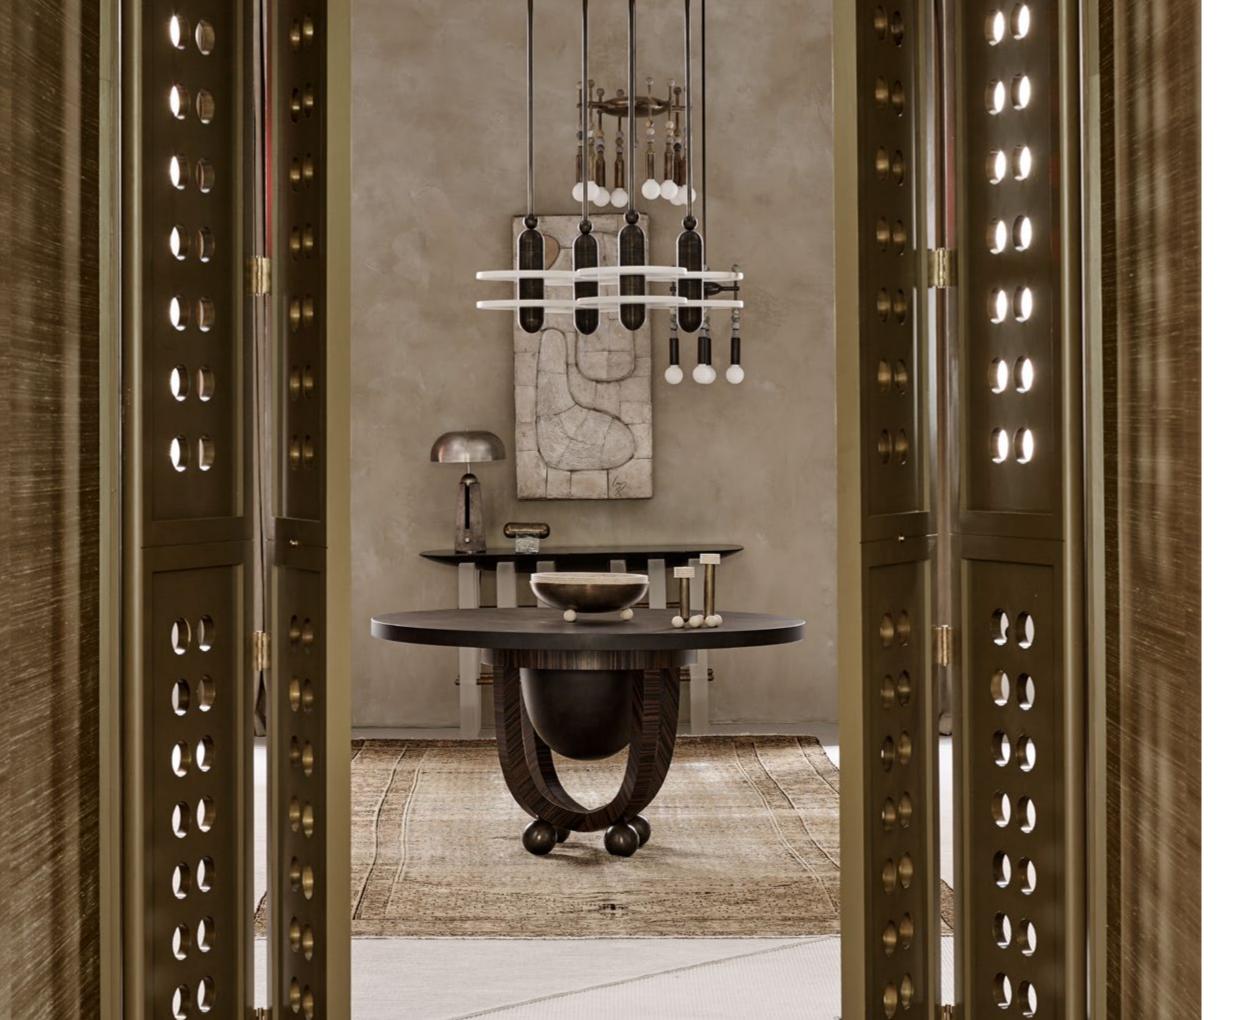

SENSUAL MATERIALS LIKE MARBLE, SUEDE, HORSEHAIR, LACQUER AND PORCELAIN ARE COMBINED WITH PATINATED BRASS TO CREATE THE STUDIO'S DISTINCTIVE CATALOG. EMBRACING A TRADITION OF STUDIO CRAFTSMANSHIP, EACH SCULPTURAL PIECE IS HAND-FINISHED AND ASSEMBLED IN AN HISTORIC NEW YORK SPACE THAT ENCOMPASSES GALLERY, DEVELOPMENT AND PRODUCTION.

## PORTAL

MATCH

BLOCK

NEO MARBLE

CENSER

CANDLE BLOCKS