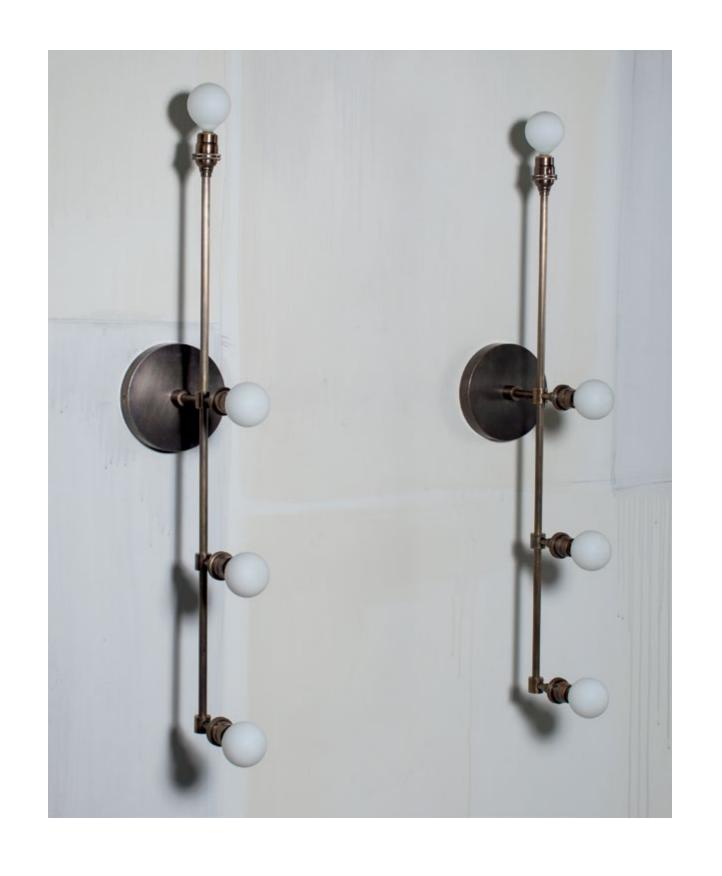

TRAPEZE

CLOUD

BOWL SCONCE

TRIAD · DYAD

TWIG

HIGHWIRE

VANITY SCONCE

FURNITURE · OBJECTS