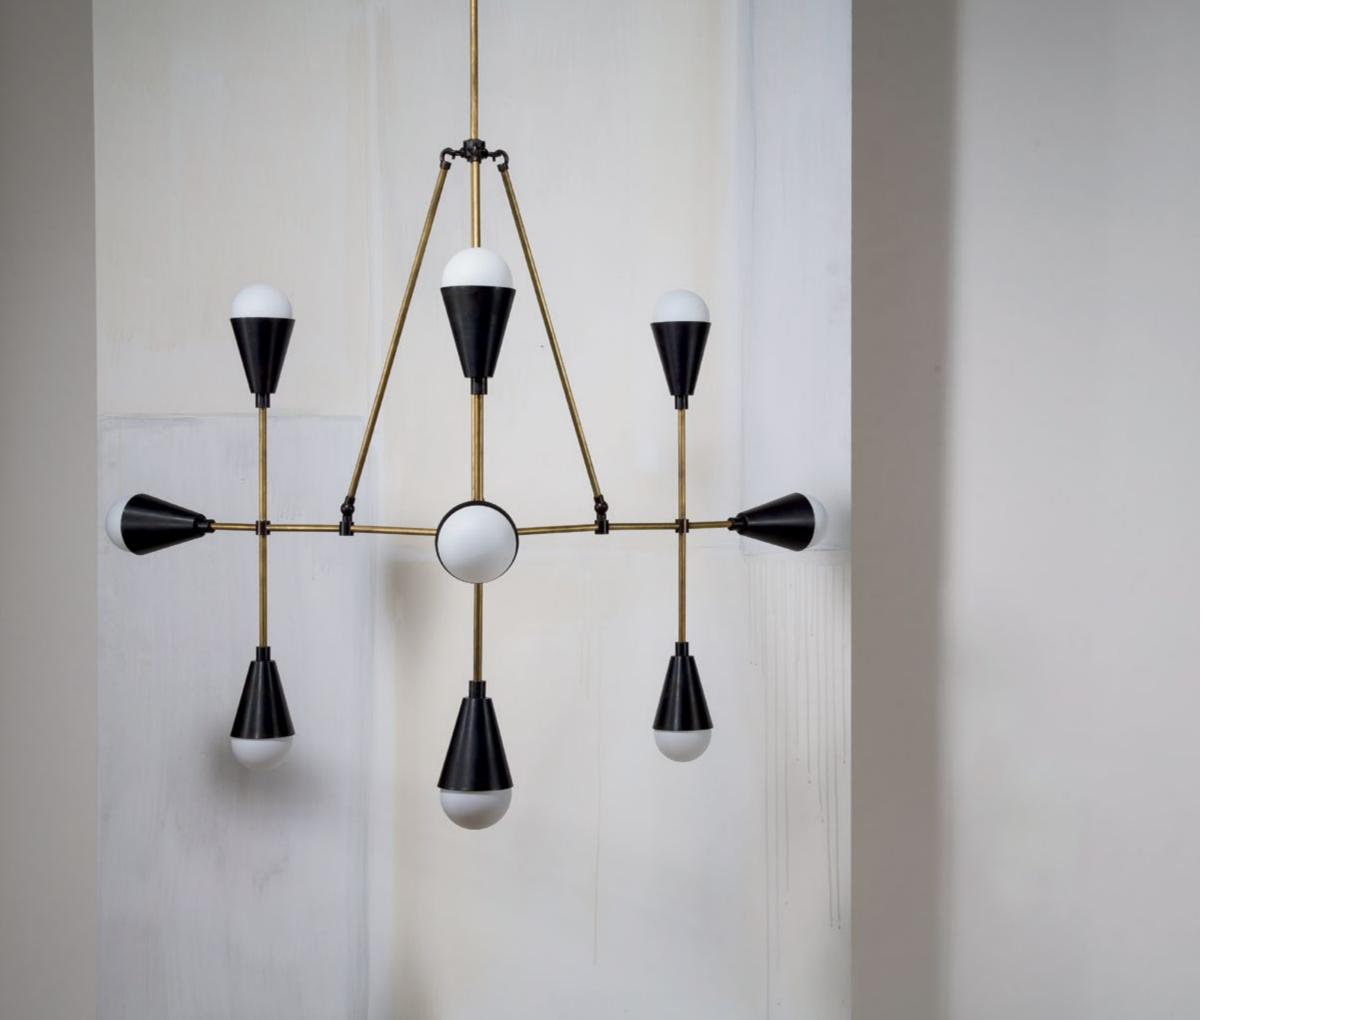

EDE, HORSEHAIR, LACQUER AND PORCELAIN ARE COMBINED WITH PATINATED BRASS TO CREATE THE STUDIO'S DISTINCTIVE CATALOG. EMBRACING A TRADITION OF STUDIO CRAFTSMANSHIP, EACH SCULPTURAL PIECE IS HAND-FINISHED AND ASSEMBLED IN AN HISTORIC NEW YORK SPACE THAT ENCOMPASSES GALLERY, DEVELOPMENT AND PRODUCTION.

FOUNDED IN 2012 BY GABRIEL HENDIFAR AND JEREMY ANDERSON, APPARATUS MAINTAINS SHOWROOMS IN NEW YORK AND MILAN.



### STUDIO

















CRAFTSMANSHIP











# MEDIAN



















### TALISMAN



















# LANTERN













METRONOME











TASSEL















# CIRCUIT













LINK PORCELAIN









HORSEHAIR











ARROW







AXON





SYNAPSE







LARIAT











CYLINDER









TRAPEZE









CLOUD











BOWL SCONCE





TRIAD · DYAD











TWIG







HIGHWIRE







VANITY SCONCE







FURNITURE · OBJECTS



## DRUM















## PARS















SEGMENT



















## PORTAL















MATCH







BLOCK











NEO MARBLE











CENSER







CANDLE BLOCKS