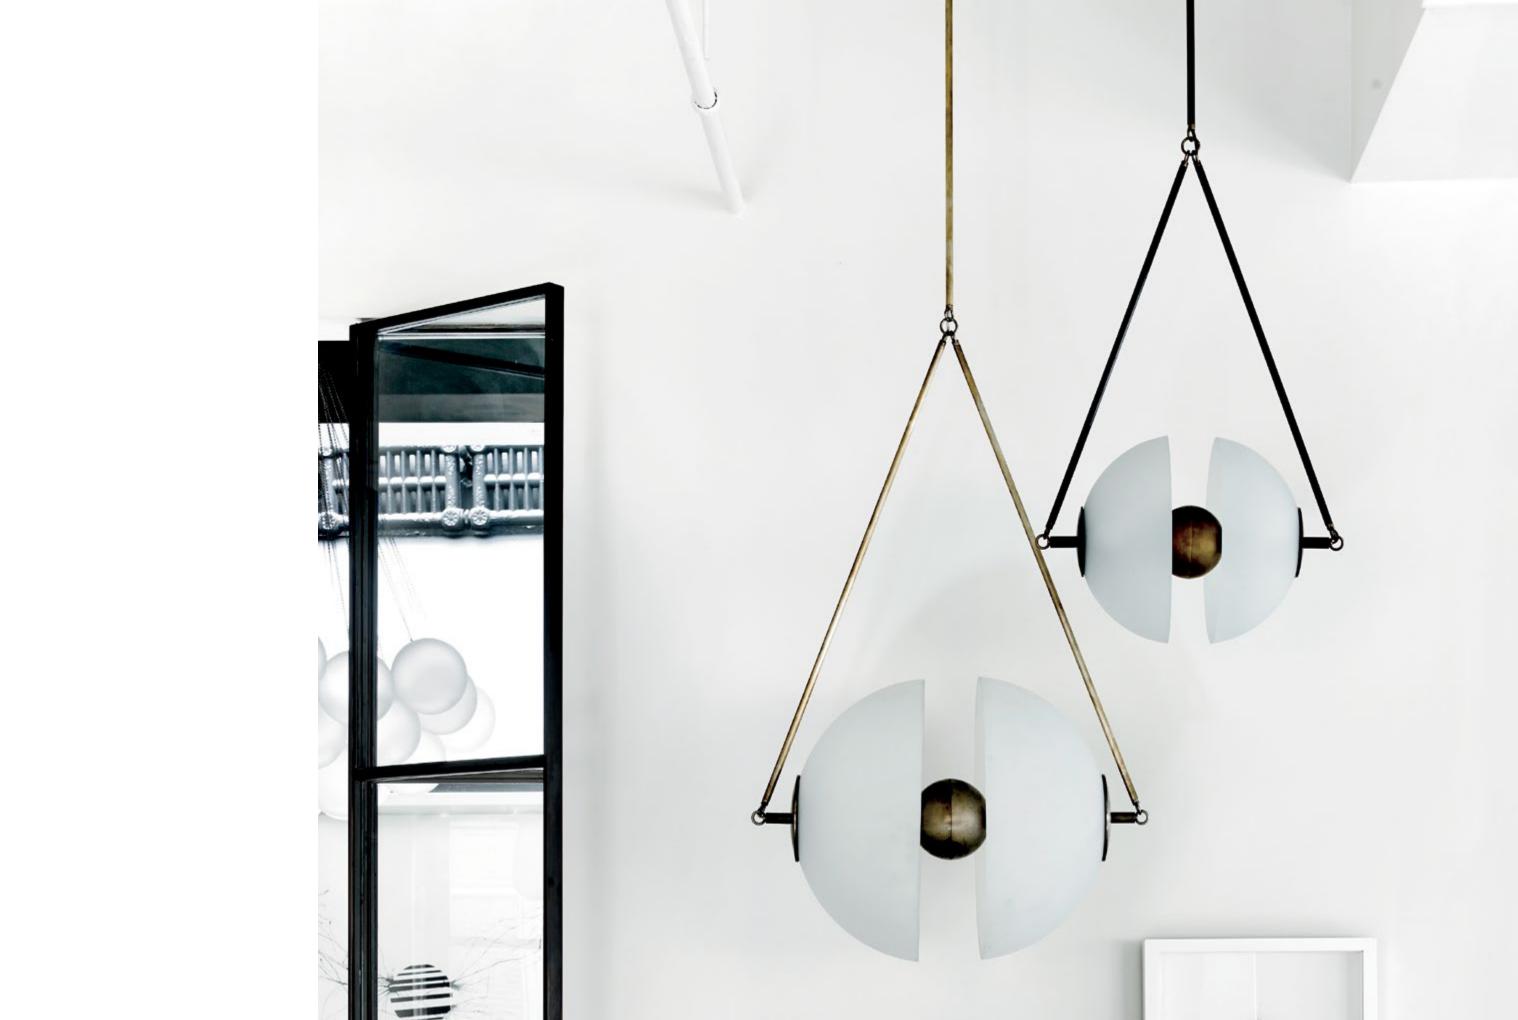

TRAPEZE

CLOUD

BOWL SCONCE

TRIAD · DYAD

TWIG

HIGHWIRE

VANITY SCONCE

FURNITURE · OBJECTS