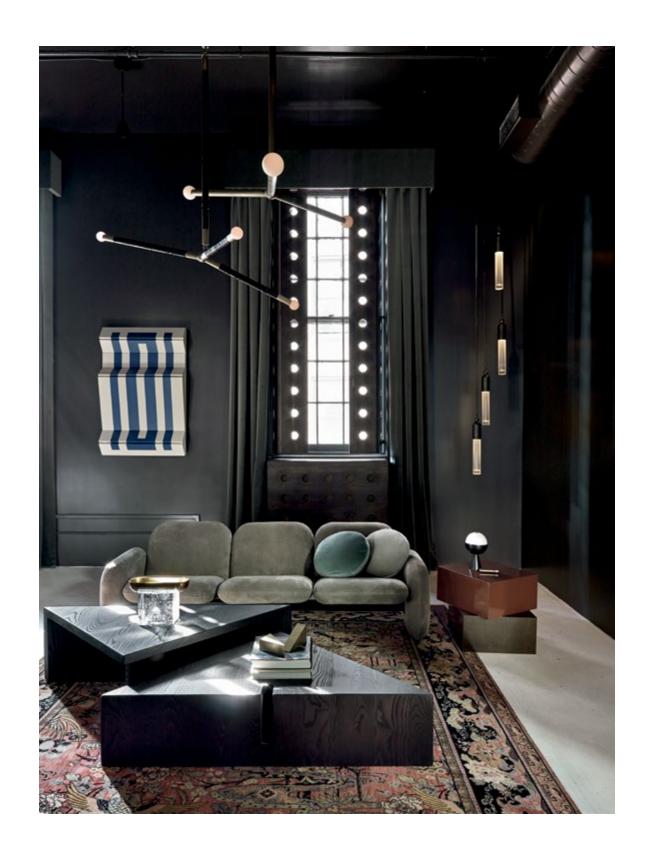

APPARATUS IS A NEW YORK BASED DESIGN STUDIO THAT EXPLORES THE RELATIONSHIP OF LIGHTING, FURNITURE AND OBJECTS IN IMMERSIVE ENVIRONMENTS, THREADING THE HISTORICAL AND THE CULTURAL THROUGH A MODERN LENS.

CREATIVE DIRECTOR GABRIEL HENDIFAR APPROACHES THE STUDIO'S WORK AS NARRATIVE, DRAWING ON THE VOCABULARY OF DESIRE AND EMOTIONAL RESPONSE. INSPIRED BY THE MODERNIST PRINCIPLE OF A TOTAL WORK OF ART, THE STUDIO IS AN EVER-EVOLVING ARTICULATION OF CONSIDERED SPACES AND THE THINGS THAT LIVE WITHIN THEM.

SENSUAL MATERIALS LIKE MARBLE, SUEDE, HORSEHAIR, LACQUER AND PORCELAIN ARE COMBINED WITH PATINATED BRASS TO CREATE THE STUDIO'S DISTINCTIVE CATALOG. EMBRACING A TRADITION OF STUDIO CRAFTSMANSHIP, EACH SCULPTURAL PIECE IS HAND-FINISHED AND ASSEMBLED IN AN HISTORIC NEW YORK SPACE THAT ENCOMPASSES GALLERY, DEVELOPMENT AND PRODUCTION.