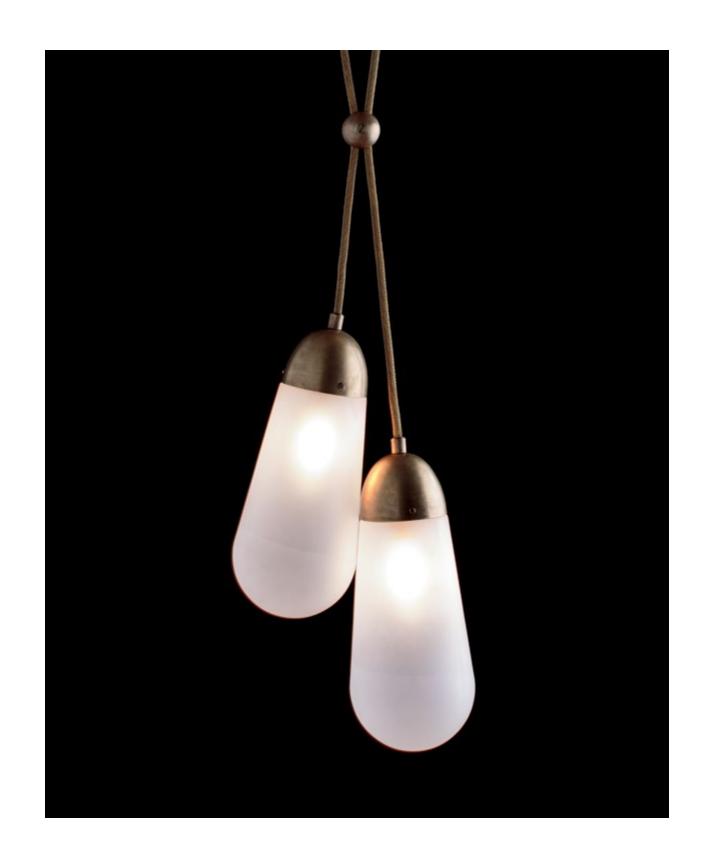

OF CONSIDERED SPACES AND THE THINGS THAT LIVE WITHIN THEM.

SENSUAL MATERIALS LIKE MARBLE, SUEDE, HORSEHAIR, LACQUER AND PORCELAIN ARE COMBINED WITH PATINATED BRASS TO CREATE THE STUDIO'S DISTINCTIVE CATALOG. EMBRACING A TRADITION OF STUDIO CRAFTSMANSHIP, EACH SCULPTURAL PIECE IS HAND-FINISHED AND ASSEMBLED IN AN HISTORIC NEW YORK SPACE THAT ENCOMPASSES GALLERY, DEVELOPMENT AND PRODUCTION.

FOUNDED IN 2012 BY GABRIEL HENDIFAR AND JEREMY ANDERSON, APPARATUS MAINTAINS SHOWROOMS IN NEW YORK AND MILAN.



### STUDIO

















CRAFTSMANSHIP











# MEDIAN



















### TALISMAN



















# LANTERN













METRONOME











TASSEL















# CIRCUIT













LINK PORCELAIN









HORSEHAIR











ARROW







AXON





SYNAPSE







LARIAT











CYLINDER









TRAPEZE









CLOUD











BOWL SCONCE





TRIAD · DYAD











TWIG







HIGHWIRE







VANITY SCONCE







FURNITURE · OBJECTS



## DRUM















## PARS















SEGMENT



















## PORTAL















MATCH







BLOCK











NEO MARBLE











CENSER







CANDLE BLOCKS