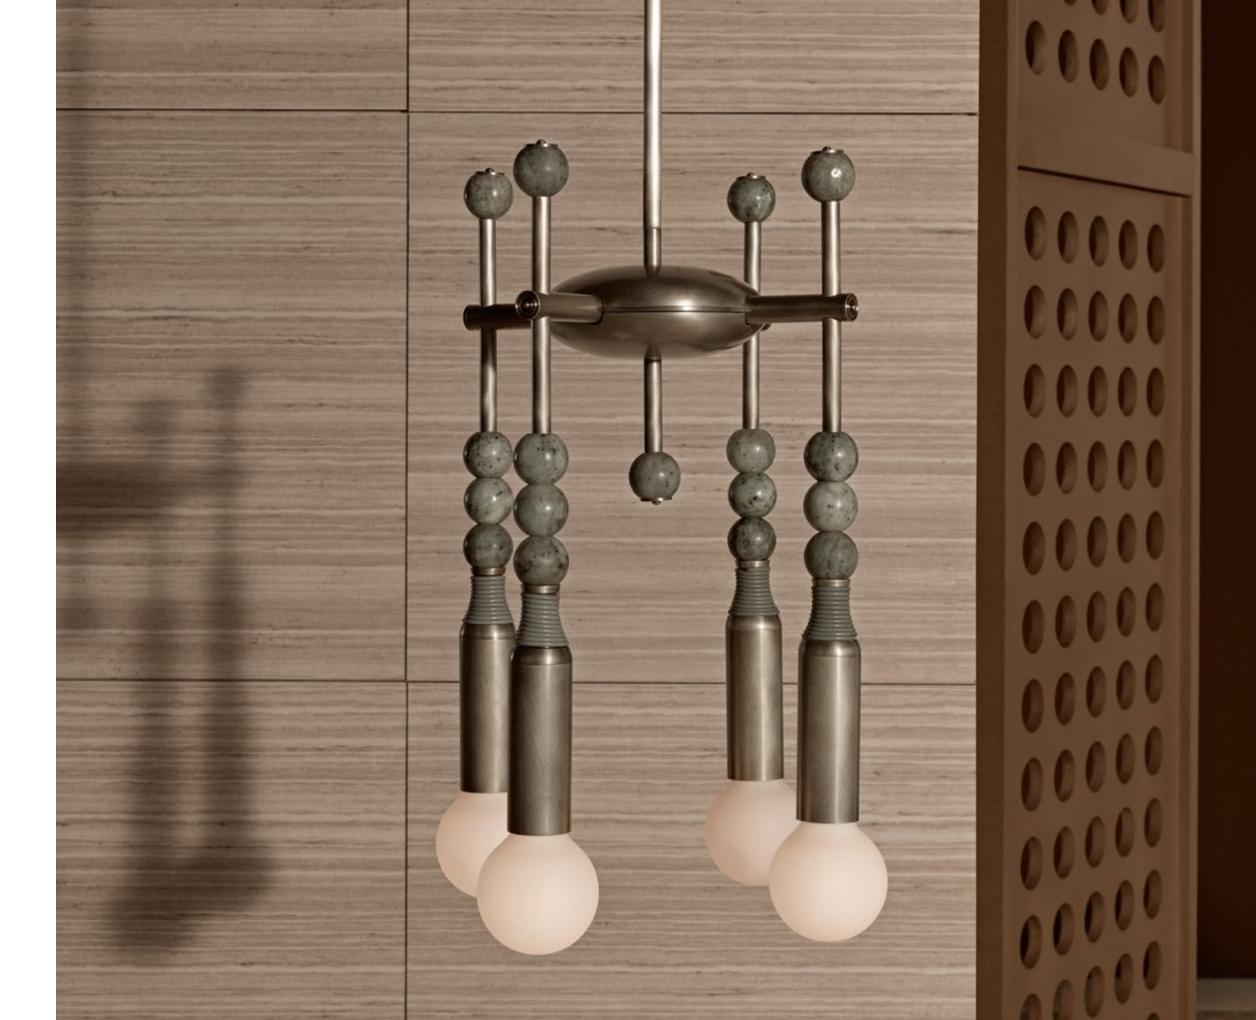

IO'S WORK AS NARRATIVE, DRAWING ON THE VOCABULARY OF DESIRE AND EMOTIONAL RESPONSE. INSPIRED BY THE MODERNIST PRINCIPLE OF A TOTAL WORK OF ART, THE STUDIO IS AN EVER-EVOLVING ARTICULATION OF CONSIDERED SPACES AND THE THINGS THAT LIVE WITHIN THEM.

SENSUAL MATERIALS LIKE MARBLE, SUEDE, HORSEHAIR, LACQUER AND PORCELAIN ARE COMBINED WITH PATINATED BRASS TO CREATE THE STUDIO'S DISTINCTIVE CATALOG. EMBRACING A TRADITION OF STUDIO CRAFTSMANSHIP, EACH SCULPTURAL PIECE IS HAND-FINISHED AND ASSEMBLED IN AN HISTORIC NEW YORK SPACE THAT ENCOMPASSES GALLERY, DEVELOPMENT AND PRODUCTION.

FOUNDED IN 2012 BY GABRIEL HENDIFAR AND JEREMY ANDERSON, APPARATUS MAINTAINS SHOWROOMS IN NEW YORK AND MILAN.



### STUDIO

















CRAFTSMANSHIP











# MEDIAN



















### TALISMAN



















# LANTERN













METRONOME











TASSEL















# CIRCUIT













LINK PORCELAIN









HORSEHAIR











ARROW







AXON





SYNAPSE







LARIAT











CYLINDER









TRAPEZE









CLOUD











BOWL SCONCE





TRIAD · DYAD











TWIG







HIGHWIRE







VANITY SCONCE







FURNITURE · OBJECTS



## DRUM















## PARS















SEGMENT



















## PORTAL















MATCH







BLOCK











NEO MARBLE











CENSER







CANDLE BLOCKS