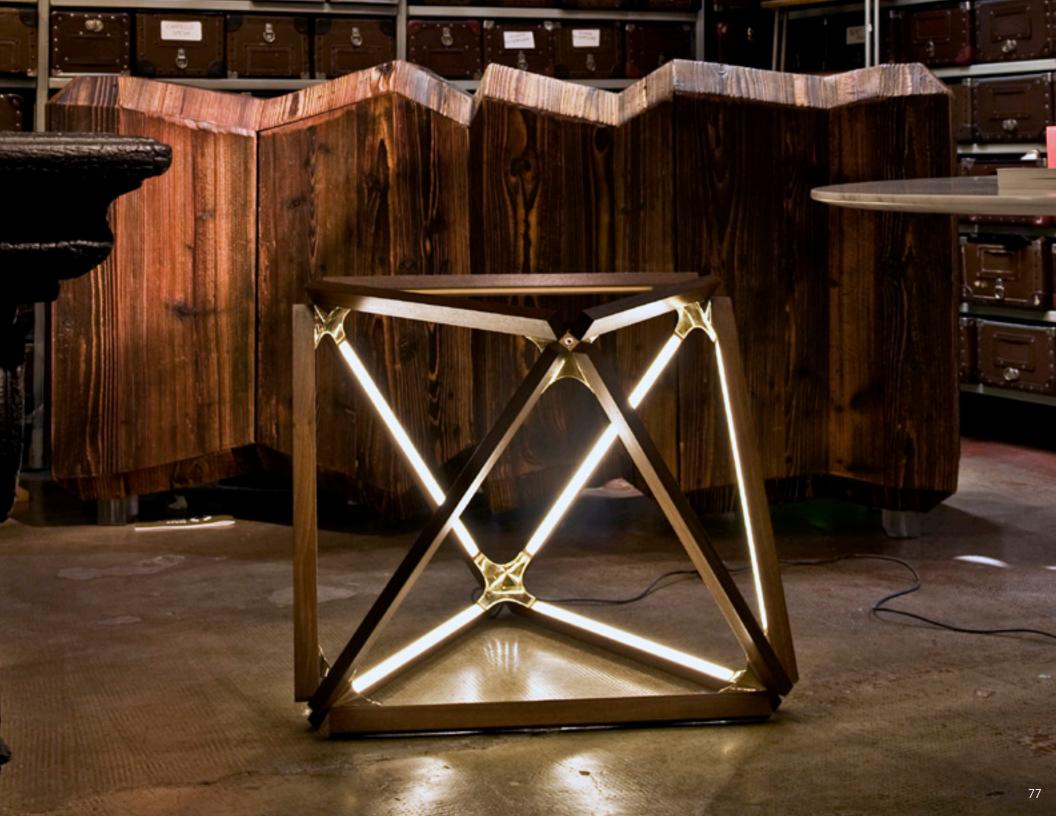

.

#### Maple

Sourced locally from sustainably managed forests primarily in New York and Pennsylvania. Characterized by a minimal and consistent grain and creamy-white color. Occasional knot or dark swirl.

Walnut

Sourced locally from

sustainably managed forests primarily in New York and Pennsylvania. Characterized by a rich, classic brown color,

and occasional burled grain.

**Ebonized Oak** 

Sustainably sourced American Red Oak typically has a straight and open grain and permits easy staining. Hand-finished to produce a lustrous dark, blackened finish that allows the pronounced texture and grain of the wood to shine through.

STICKBULB CUSTOM

































## STICKBULB INSTALLATIONS



## 866 UNITED NATIONS PLAZA































































USA:

Atlanta:

Switch Modern 670 14th Street, Atlanta, GA 30318 (404) 605 0196

Austin:

Scott + Cooner 115 West 8th Street, Austin, TX 78701 (512) 480 0436

Chicago:

Luminaire 301 West Superior Chicago, IL 60654 (312) 664 9582

Dallas:

Scott + Cooner 1617 Hi Line Drive, Suite 100 Dallas, TX 75207 (214) 748 9838

Denver:

The Lighting Agency 2661 17th Street Denver, CO 80211 (303) 455 1012

Houston:

Light 4202 Richmond Ave Houston, TX 77027 (713) 640 5765 Los Angeles:

Twentieth 7470 Beverly Blvd Los Angeles, CA 90036 (323) 904 1200

Casa Perfect by The Future Perfect (323) 202 2025

Miami:

Luminaire Lab 3901 NE 2nd Avenue Miami, FL 33137 (866) 579 1941 (305) 576 5788

Luminaire 2331 Ponce de Leon Blvd. Coral Gables, FL 33134 (800) 645 7250 (305) 448 7367

New York:

The F