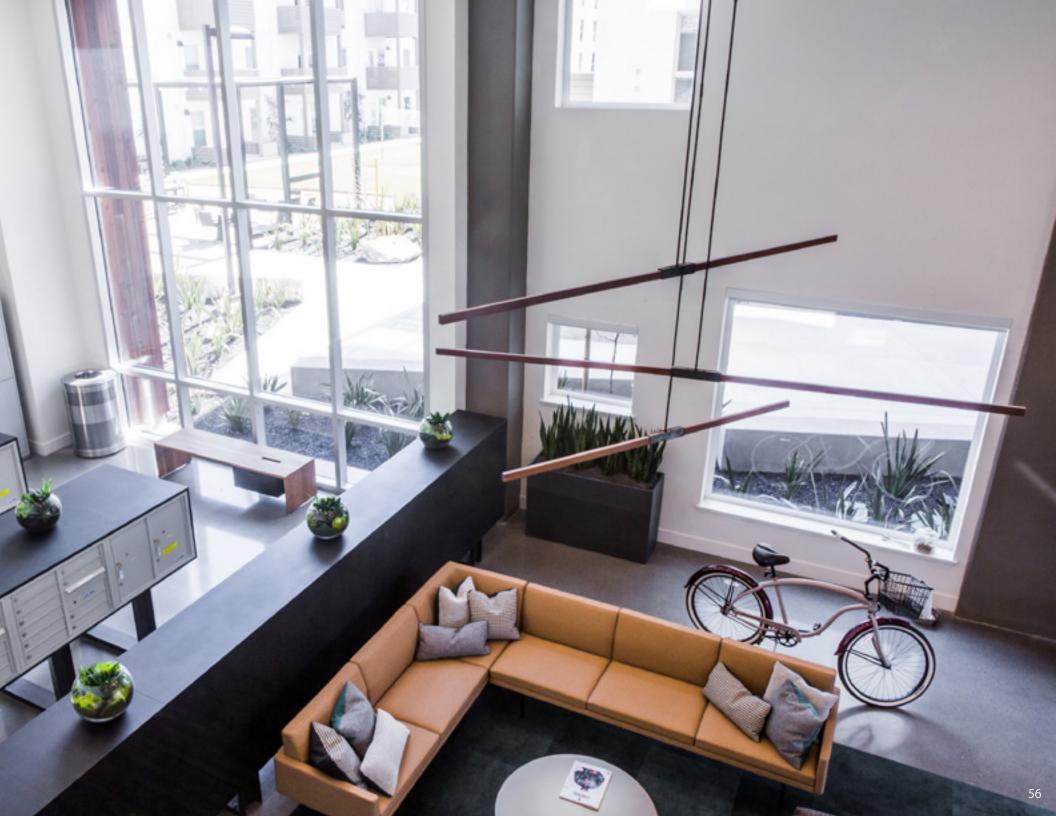

color threaded with occasional black veins.

#### Maple

Sourced locally from sustainably managed forests primarily in New York and Pennsylvania. Characterized by a minimal and consistent grain and creamy-white color. Occasional knot or dark swirl.

Walnut

Sourced locally from

sustainably managed forests primarily in New York and Pennsylvania. Characterized by a rich, classic brown color,

and occasional burled grain.

**Ebonized Oak** 

Sustainably sourced American Red Oak typically has a straight and open grain and permits easy staining. Hand-finished to produce a lustrous dark, blackened finish that allows the pronounced texture and grain of the wood to shine through.

STICKBULB CUSTOM

































## STICKBULB INSTALLATIONS



## 866 UNITED NATIONS PLAZA































































USA:

Atlanta:

Switch Modern 670 14th Street, Atlanta, GA 30318 (404) 605 0196

Austin:

Scott + Cooner 115 West 8th Street, Austin, TX 78701 (512) 480 0436

Chicago:

Luminaire 301 West Superior Chicago, IL 60654 (312) 664 9582

Dallas:

Scott + Cooner 1617 Hi Line Drive, Suite 100 Dallas, TX 75207 (214) 748 9838

Denver:

The Lighting Agency 2661 17th Street Denver, CO 80211 (303) 455 1012

Houston:

Light 4202 Richmond Ave Houston, TX 77027 (713) 640 5765 Los Angeles:

Twentieth 7470 Beverly Blvd Los Angeles, CA 90036 (323) 904 1200

Casa Perfect by The Future Perfect (323) 202 2025

Miami:

Luminaire Lab 3901 NE 2nd Avenue Miami, FL 33137 (866) 579 1941 (305) 576 5788

Luminaire 2331 Ponce de Leon Blvd. Coral Gables, FL 33134 (800)