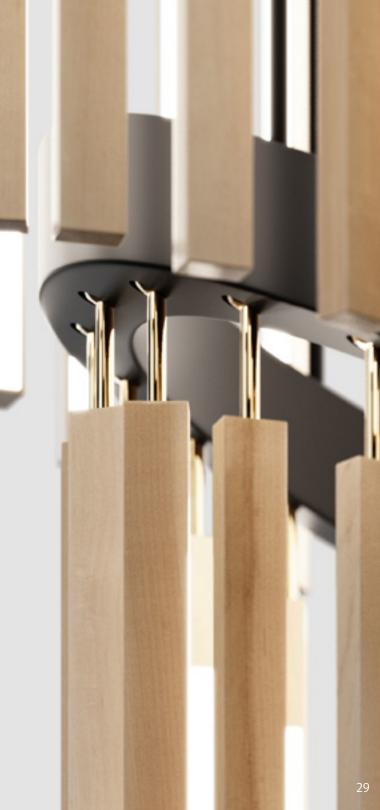

#### Maple

Sourced locally from sustainably managed forests primarily in New York and Pennsylvania. Characterized by a minimal and consistent grain and creamy-white color. Occasional knot or dark swirl.