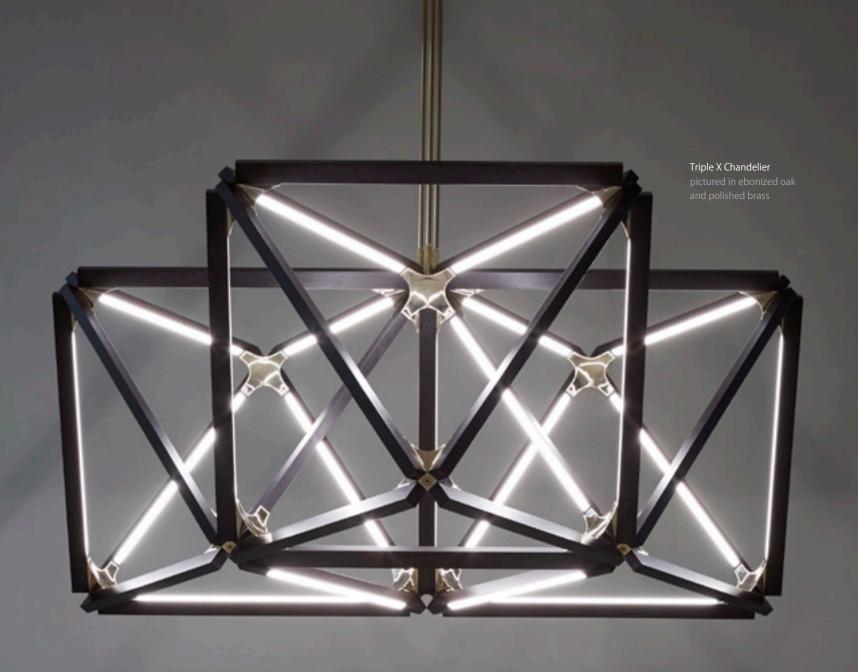

Walnut

Sourced locally from

sustainably managed forests primarily in New York and Pennsylvania. Characterized by a rich, classic brown color,

and occasional burled grain.

**Ebonized Oak** 

Sustainably sourced American Red Oak typically has a straight and open grain and permits easy staining. Hand-finished to produce a lustrous dark, blackened finish that allows the pronounced texture and grain of the wood to shine through.