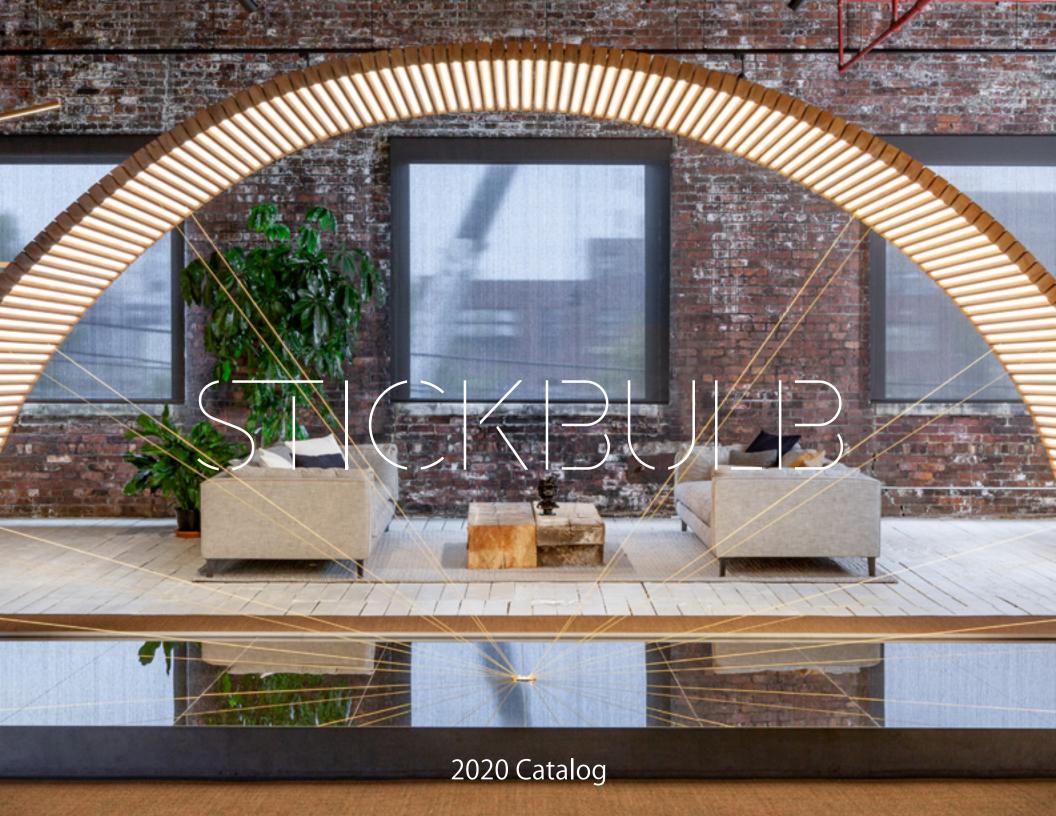

## STICKBULB COLLECTION

STICKBULB is a New York City-based lighting manufacturer founded in 2012 by design firm RUX. Our minimal LED collection is energy efficient, highly versatile, and sustainable to its core. Each piece is made in our New York City workshop.