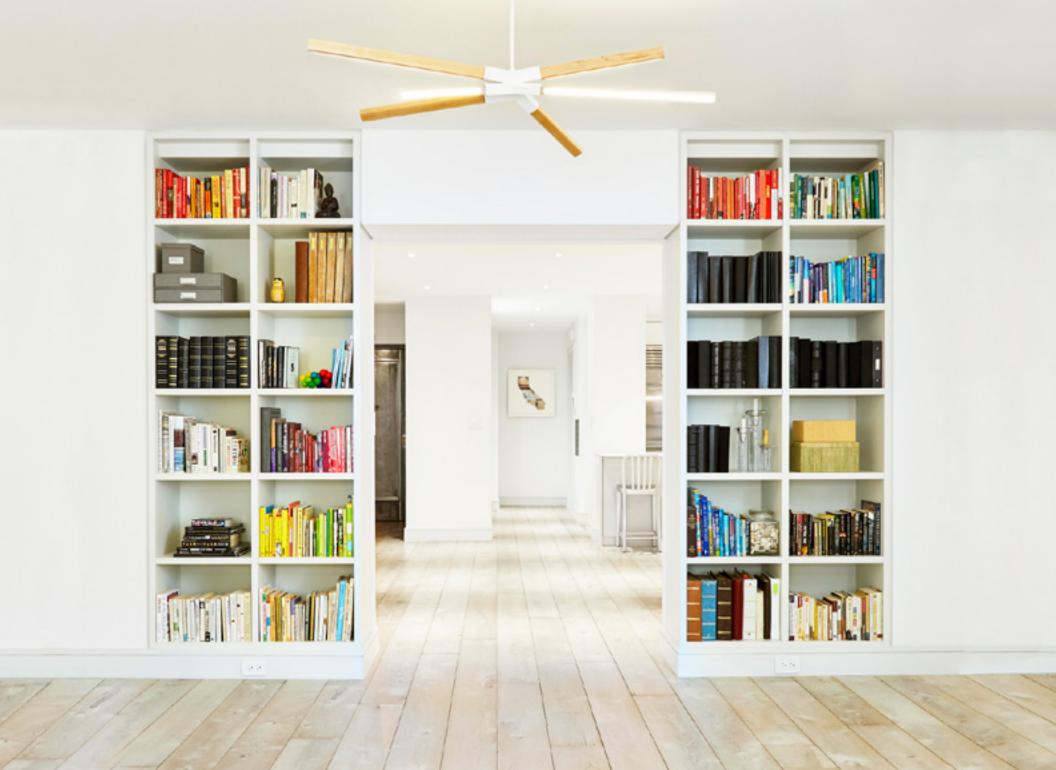

# STICKBULB COLLECTION

available in three size configurations ranging from 4 feet (Little Sky Bang, shown) to 10 feet in overall length suspension stems can be field trimmed pictured in maple w/ white hardware