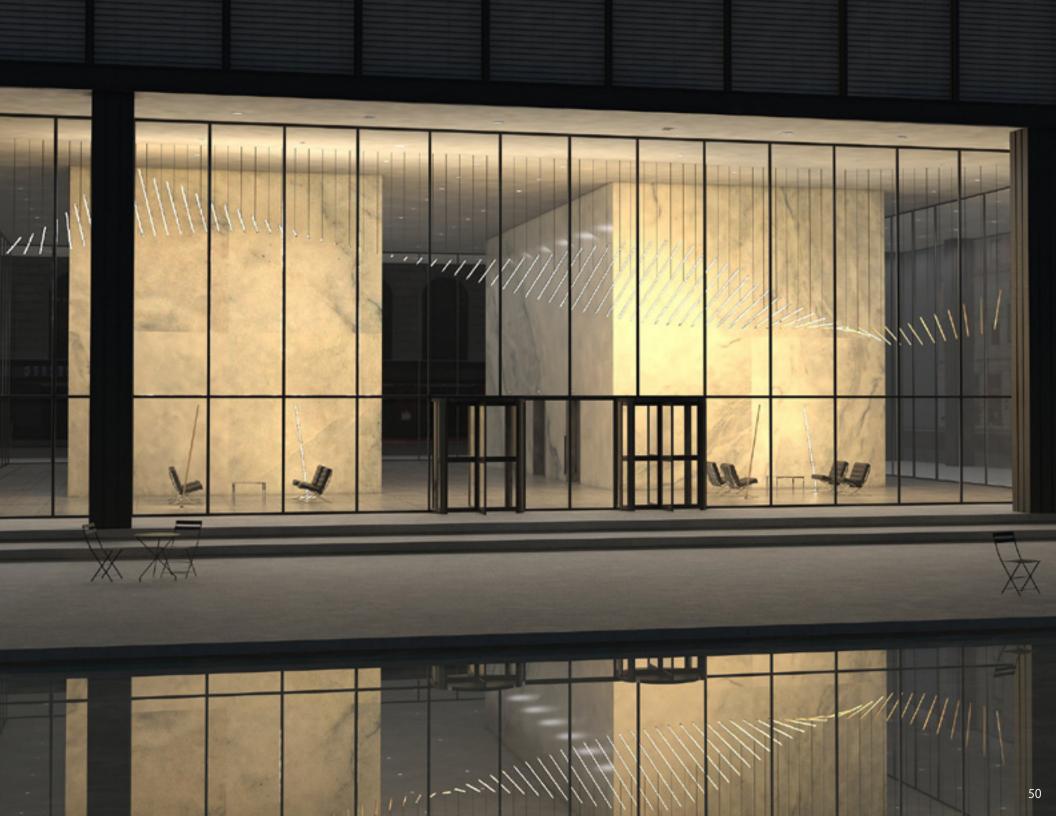

## STICKBULB CUSTOM

STICKBULB CUSTOM is a division of Stickbulb dedicated to exploring the many possibilities and endless configurations of the modular Stickbulb system. Our design team collaborates with clients on innovative installations both big and small.