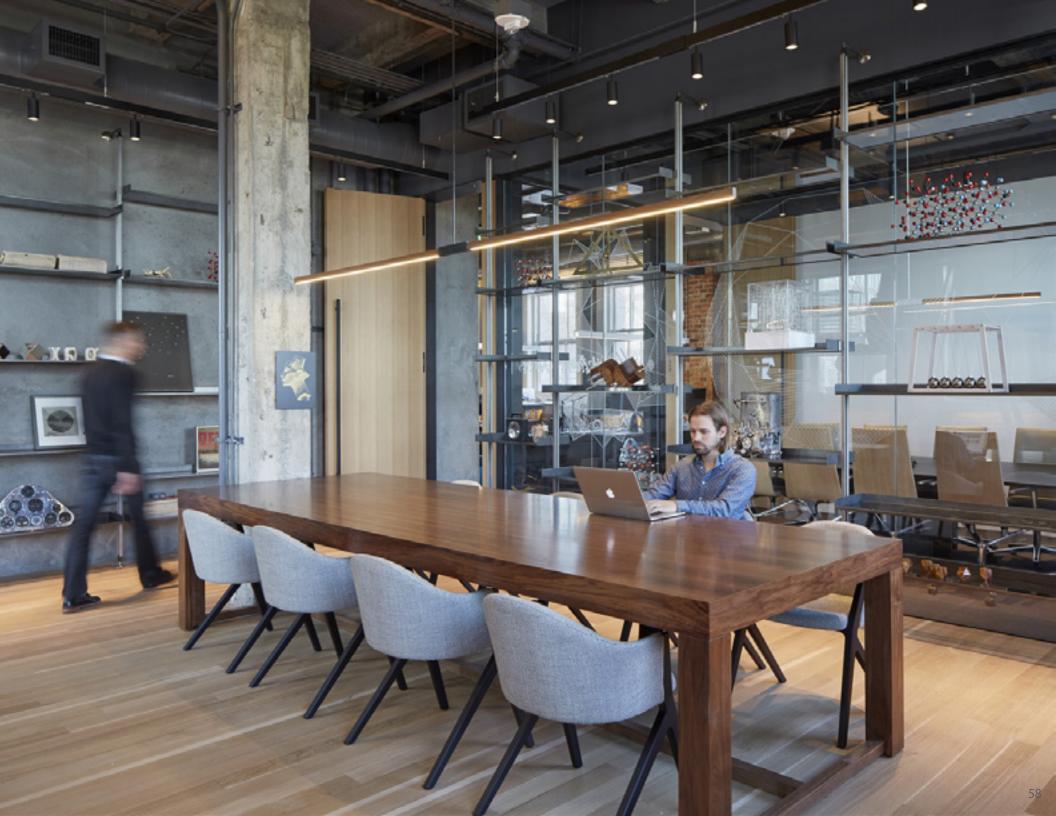

## STICKBULB CUSTOM

STICKBULB CUSTOM is a division of Stickbulb dedicated to exploring the many possibilities and endless configurations of the modular Stickbulb system. Our design team collaborates with clients on innovative installations both big and small.