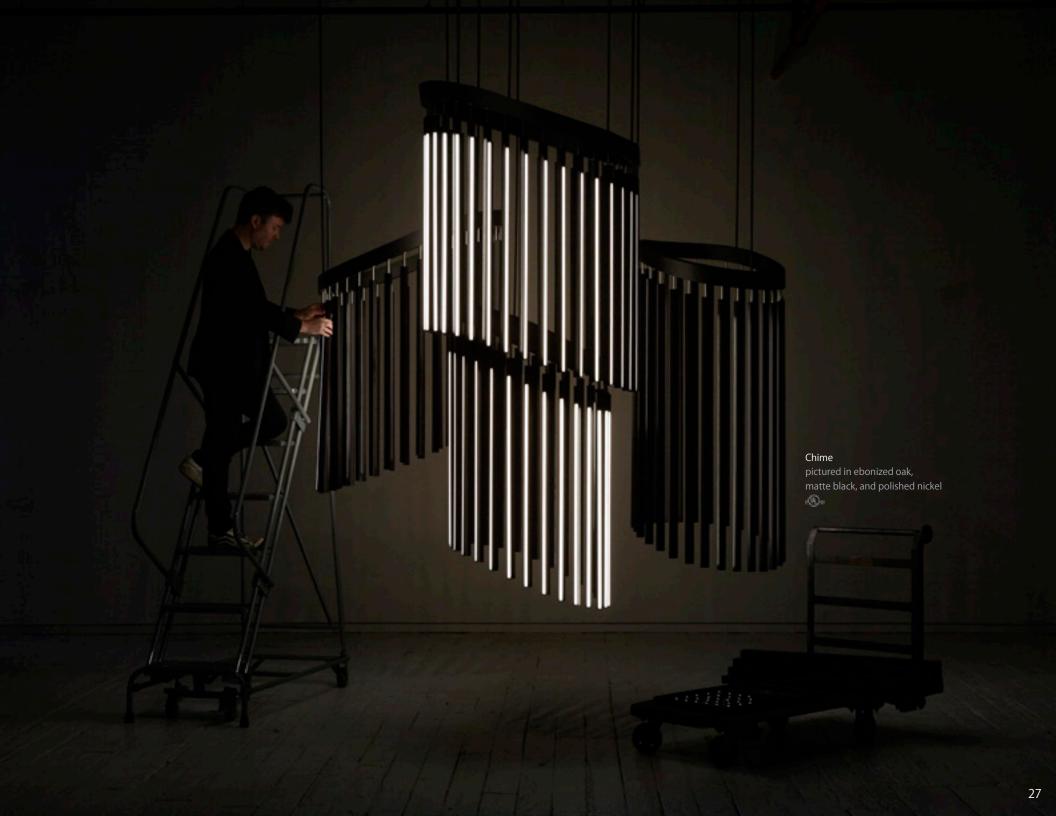

Walnut

Sourced locally from

sustainably managed forests primarily in New York and Pennsylvania. Characterized by a rich, classic brown color,

and occasional burled grain.

**Ebonized Oak** 

Sustainably sourced American Red Oak typically has a straight and open grain and permits easy staining. Hand-finished to produce a lustrous dark, blackened finish that allows the pronounced texture and grain of the wood to shine through.