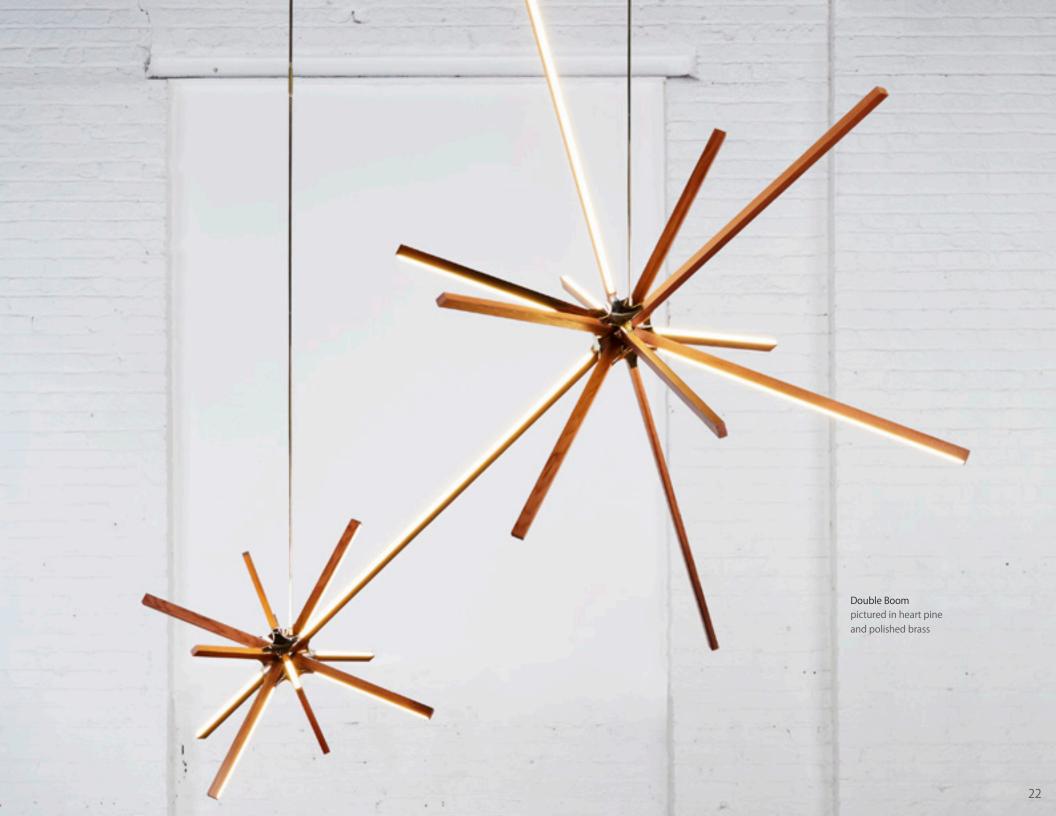

# STICKBULB COLLECTION

available in three size configurations ranging from 4 feet (Little Sky Bang, shown) to 10 feet in overall length suspension stems can be field trimmed pictured in maple w/ white hardware