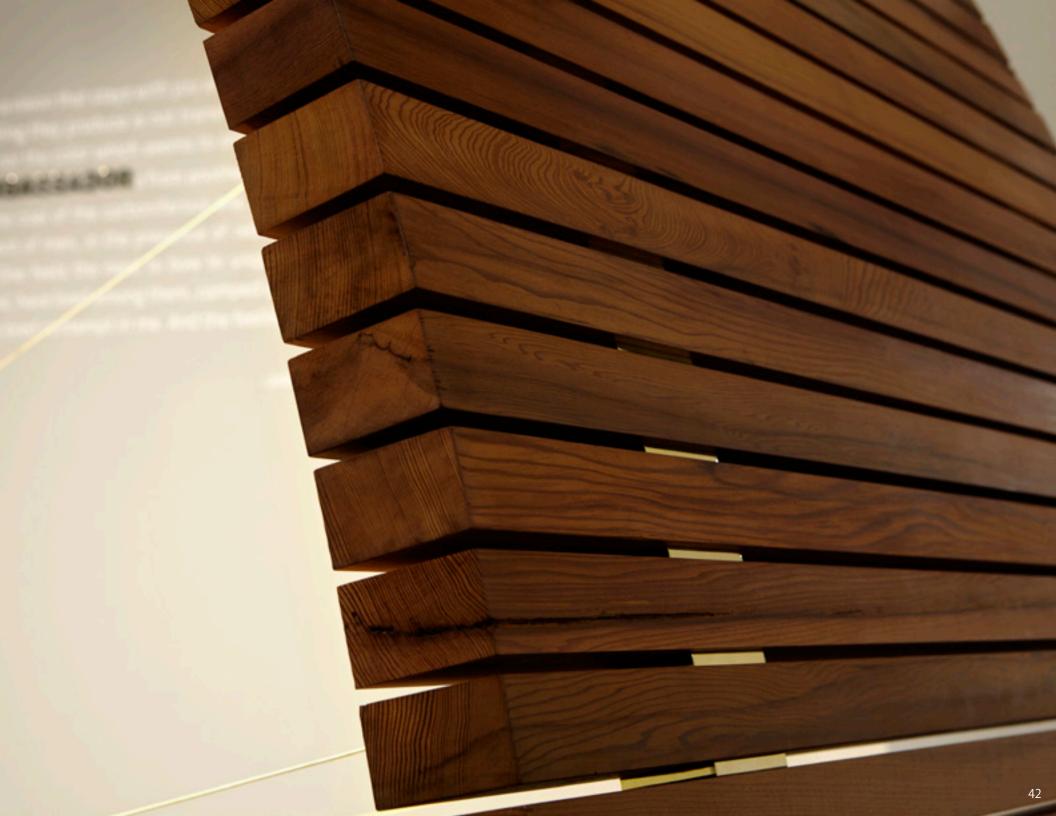

Carefully selected from demolished buildings in and around New York, the Stickbulb Longleaf Pine is remarkable for red to golden brown tones and clearly defined, dense, old growth grain. Occasional nail holes and areas of discoloration speak to its rich history.

#### Water Tower Redwood (reclaimed)

Majestic Sequoia Sempervirens or Redwood, originating from the legendary forests of the West Coast is a stunning, old growth wood. Reclaimed from NYC Water Towers, years of exposure to the elements on one side and contact with water on the other result in a rich, red color threaded with occasional black veins.