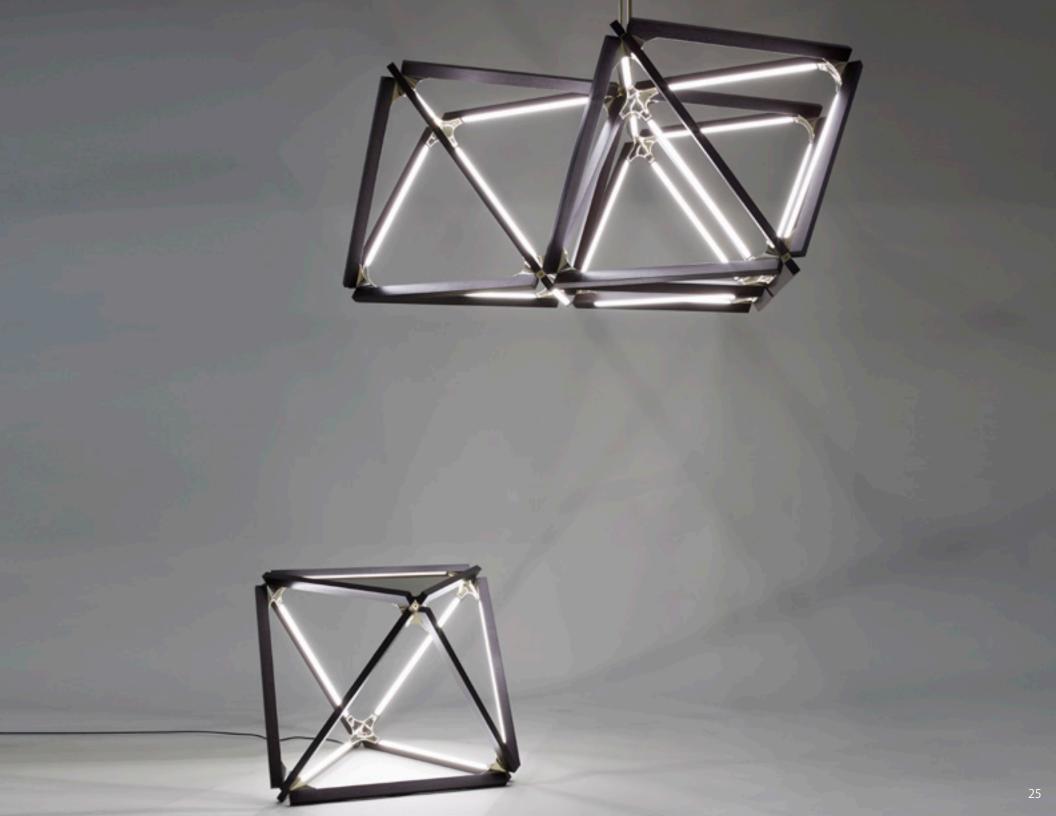

## STICKBULB CUSTOM

STICKBULB CUSTOM is a division of Stickbulb dedicated to exploring the many possibilities and endless configurations of the modular Stickbulb system. Our design team collaborates with clients on innovative installations both big and small.