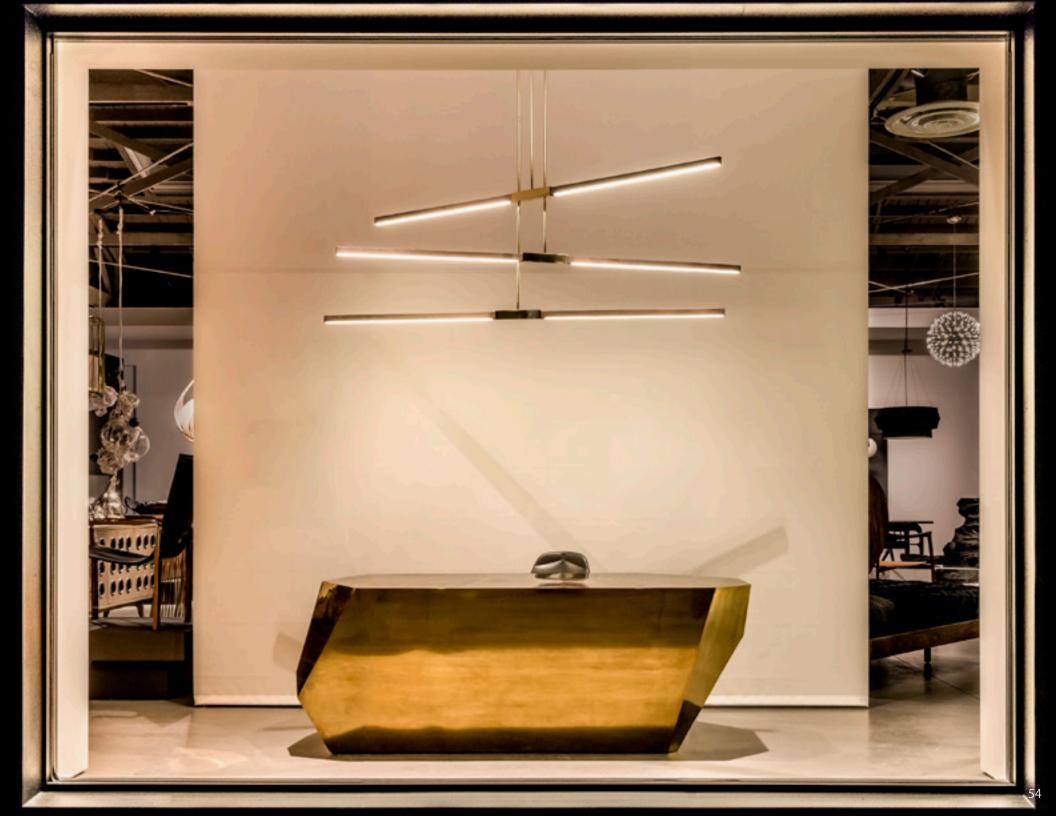

# STICKBULB COLLECTION

available in three size configurations ranging from 4 feet (Little Sky Bang, shown) to 10 feet in overall length suspension stems can be field trimmed pictured in maple w/ white hardware