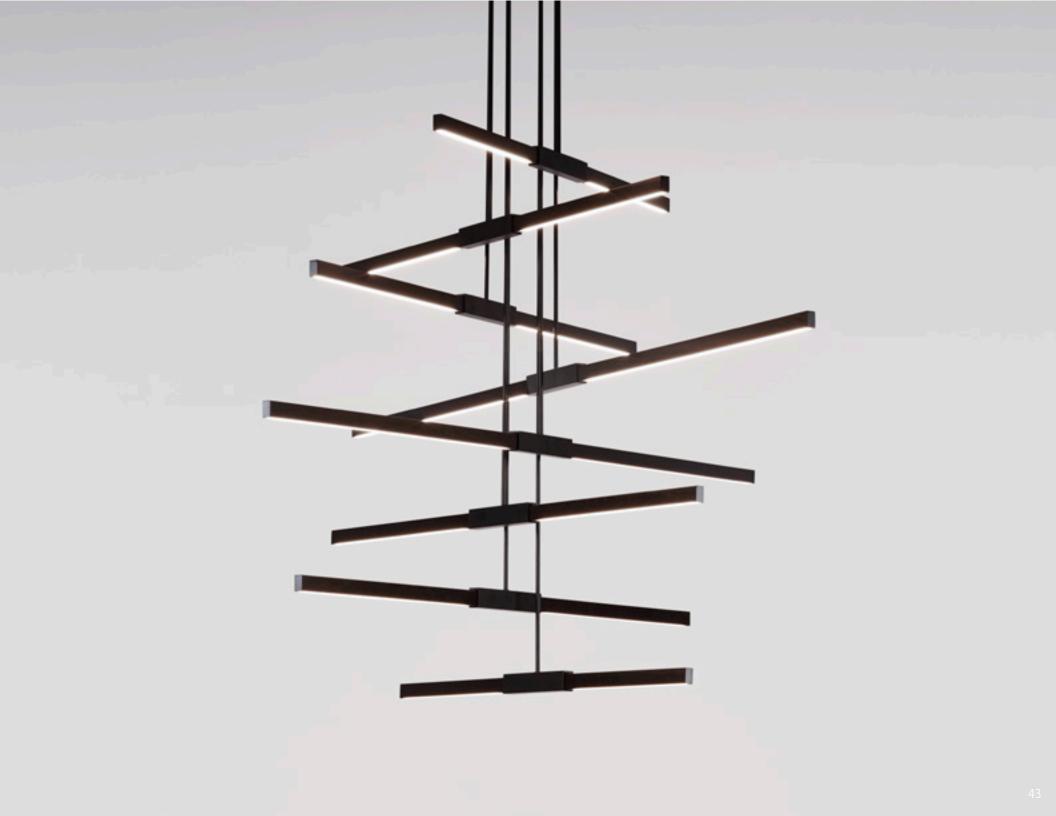

## STICKBULB CUSTOM

STICKBULB CUSTOM is a division of Stickbulb dedicated to exploring the many possibilities and endless configurations of the modular Stickbulb system. Our design team collaborates with clients on innovative installations both big and small.