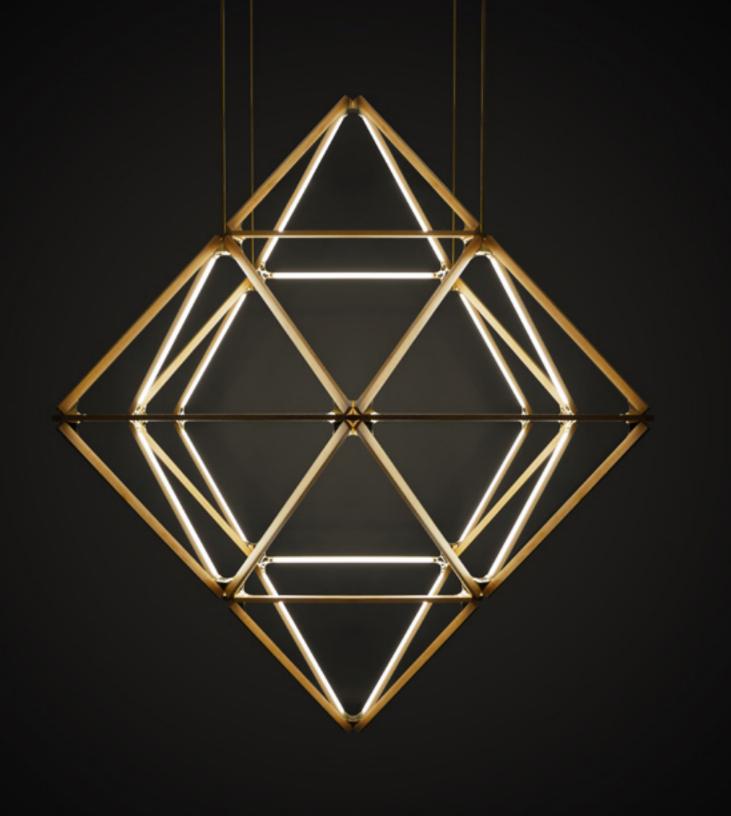

# STICKBULB COLLECTION

available in three size configurations ranging from 4 feet (Little Sky Bang, shown) to 10 feet in overall length suspension stems can be field trimmed pictured in maple w/ white hardware