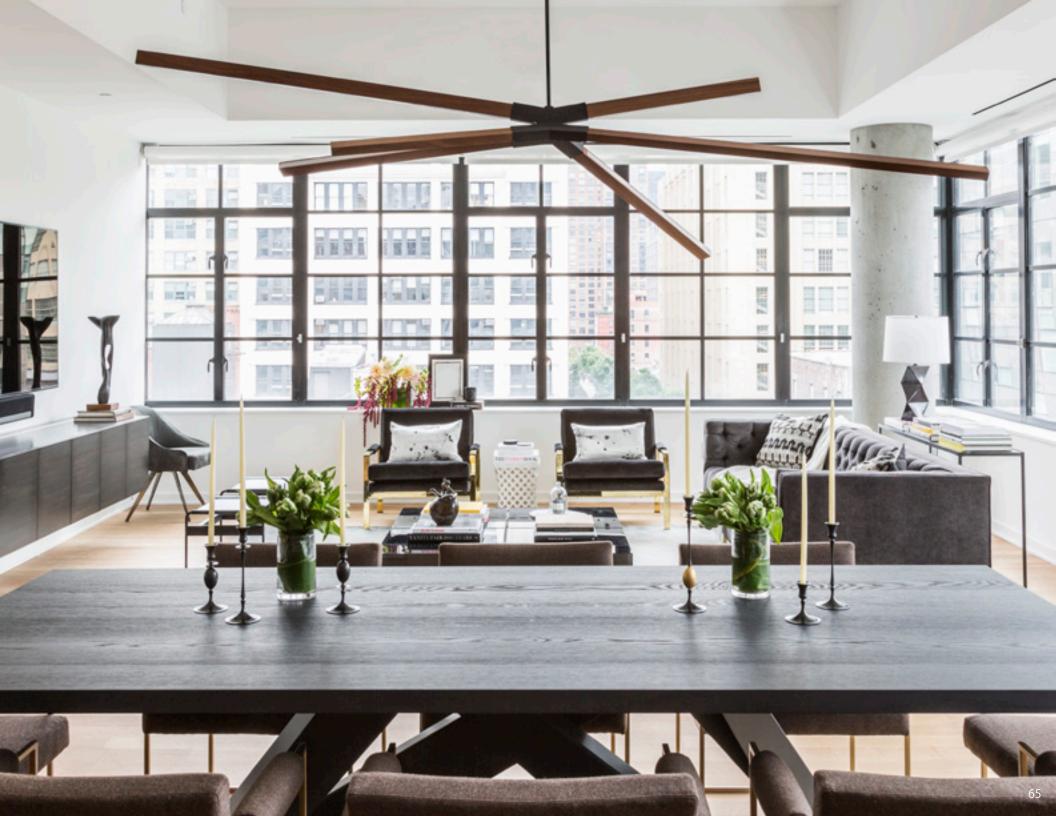

h occasional black veins.

#### Maple

Sourced locally from sustainably managed forests primarily in New York and Pennsylvania. Characterized by a minimal and consistent grain and creamy-white color. Occasional knot or dark swirl.

Walnut

Sourced locally from

sustainably managed forests primarily in New York and Pennsylvania. Characterized by a rich, classic brown color,

and occasional burled grain.

**Ebonized Oak** 

Sustainably sourced American Red Oak typically has a straight and open grain and permits easy staining. Hand-finished to produce a lustrous dark, blackened finish that allows the pronounced texture and grain of the wood to shine through.

STICKBULB CUSTOM

































## STICKBULB INSTALLATIONS



## 866 UNITED NATIONS PLAZA































































USA:

Atlanta:

Switch Modern 670 14th Street, Atlanta, GA 30318 (404) 605 0196

Austin:

Scott + Cooner 115 West 8th Street, Austin, TX 78701 (512) 480 0436

Chicago:

Luminaire 301 West Superior Chicago, IL 60654 (312) 664 9582

Dallas:

Scott + Cooner 1617 Hi Line Drive, Suite 100 Dallas, TX 75207 (214) 748 9838

Denver:

The Lighting Agency 2661 17th Street Denver, CO 80211 (303) 455 1012

Houston:

Light 4202 Richmond Ave Houston, TX 77027 (713) 640 5765 Los Angeles:

Twentieth 7470 Beverly Blvd Los Angeles, CA 90036 (323) 904 1200

Casa Perfect by The Future Perfect (323) 202 2025

Miami:

Luminaire Lab 3901 NE 2nd Avenue Miami, FL 33137 (866) 579 1941 (305) 576 5788

Luminaire 2331 Ponce de Leon Blvd. Coral Gables, FL 33134 (800) 645 7250 (305) 44