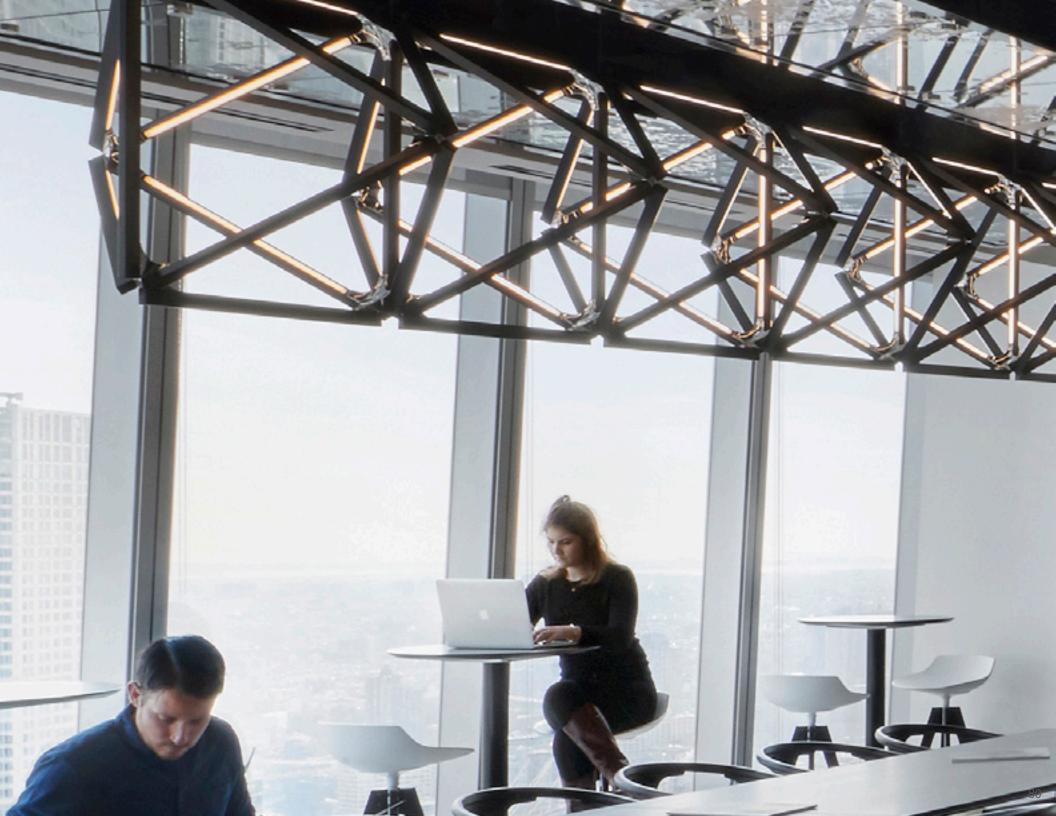

Maple

Sourced locally from sustainably managed forests primarily in New York and Pennsylvania. Characterized by a minimal and consistent grain and creamy-white color. Occasional knot or dark swirl.

Walnut

Sourced locally from

sustainably managed forests primarily in New York and Pennsylvania. Characterized by a rich, classic brown color,

and occasional burled grain.

**Ebonized Oak** 

Sustainably sourced American Red Oak typically has a straight and open grain and permits easy staining. Hand-finished to produce a lustrous dark, blackened finish that allows the pronounced texture and grain of the wood to shine through.

STICKBULB CUSTOM

































## STICKBULB INSTALLATIONS



## 866 UNITED NATIONS PLAZA































































USA:

Atlanta:

Switch Modern 670 14th Street, Atlanta, GA 30318 (404) 605 0196

Austin:

Scott + Cooner 115 West 8th Street, Austin, TX 78701 (512) 480 0436

Chicago:

Luminaire 301 West Superior Chicago, IL 60654 (312) 664 9582

Dallas:

Scott + Cooner 1617 Hi Line Drive, Suite 100 Dallas, TX 75207 (214) 748 9838

Denver:

The Lighting Agency 2661 17th Street Denver, CO 80211 (303) 455 1012

Houston:

Light 4202 Richmond Ave Houston, TX 77027 (713) 640 5765 Los Angeles:

Twentieth 7470 Beverly Blvd Los Angeles, CA 90036 (323) 904 1200

Casa Perfect by The Future Perfect (323) 202 2025

Miami:

Luminaire Lab 3901 NE 2nd Avenue Miami, FL 33137 (866) 579 1941 (305) 576 5788

Luminaire 2331 Ponce de Leon Blvd. Coral Gables, FL 33134 (800) 645 7250 (305) 448 7367

New York:

The Future Pe