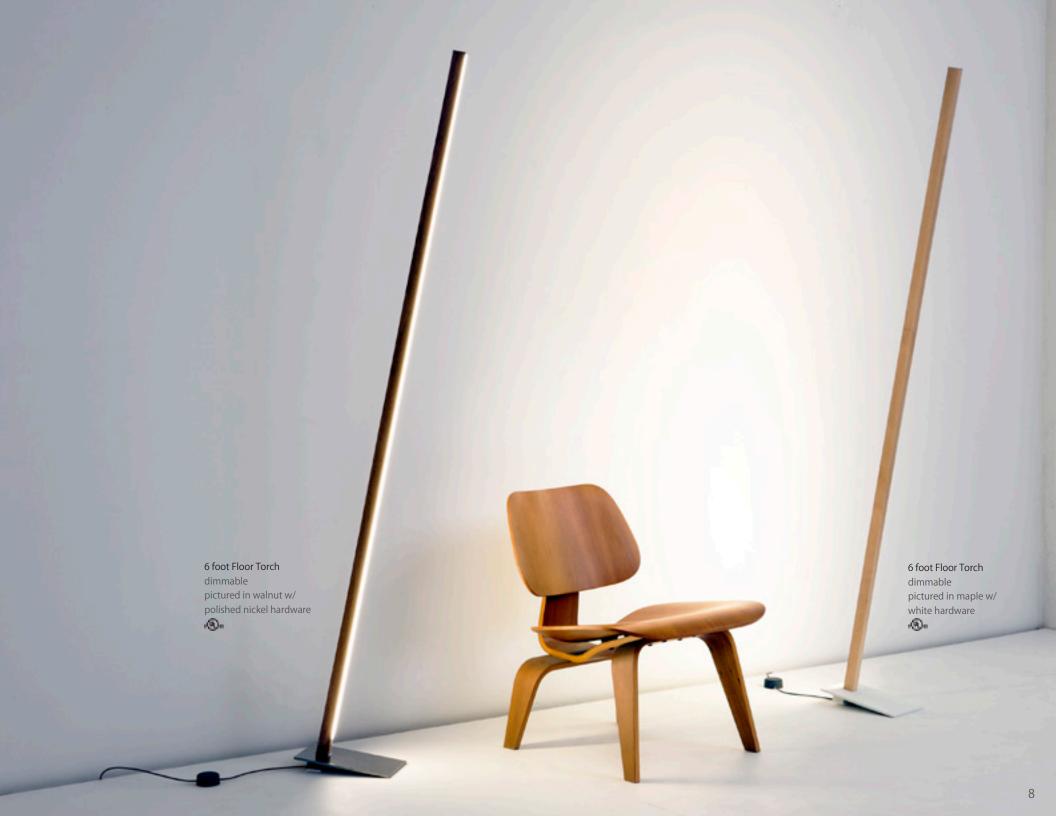

Walnut

Sourced locally from

sustainably managed forests primarily in New York and Pennsylvania. Characterized by a rich, classic brown color,

and occasional burled grain.

**Ebonized Oak** 

Sustainably sourced American Red Oak typically has a straight and open grain and permits easy staining. Hand-finished to produce a lustrous dark, blackened finish that allows the pronounced texture and grain of the wood to shine through.