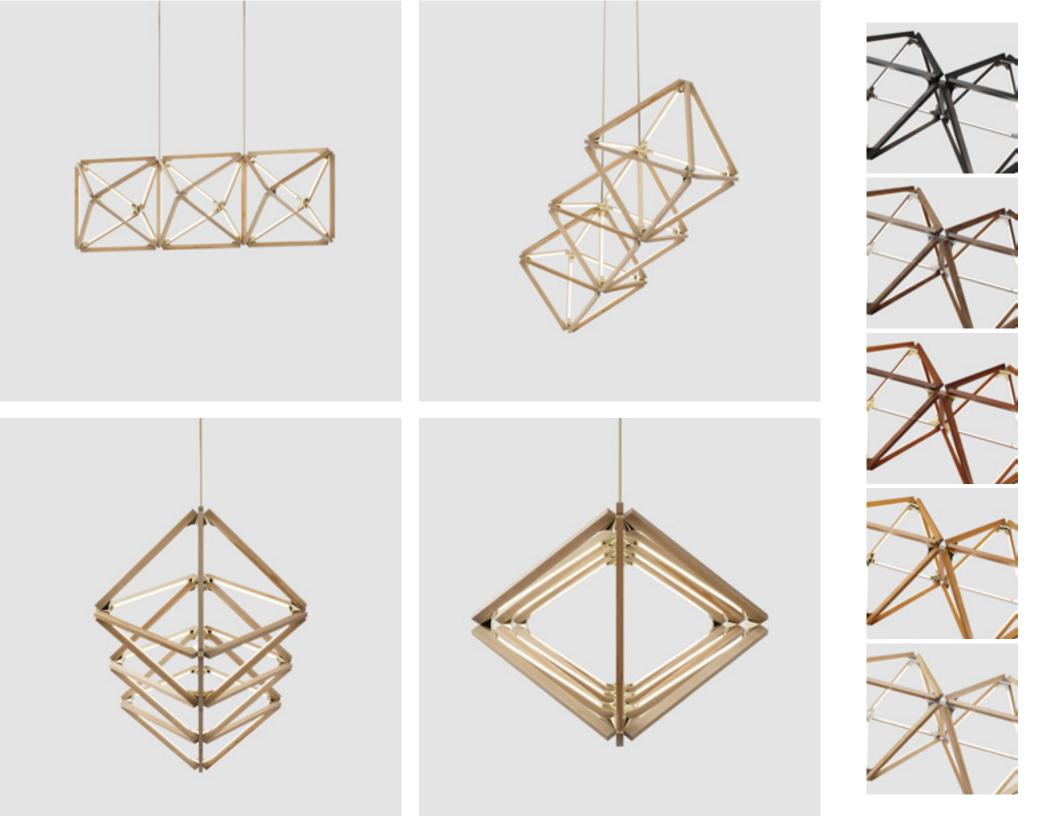

#### Maple

Sourced locally from sustainably managed forests primarily in New York and Pennsylvania. Characterized by a minimal and consistent grain and creamy-white color. Occasional knot or dark swirl.

Walnut

Sourced locally from

sustainably managed forests primarily in New York and Pennsylvania. Characterized by a rich, classic brown color,

and occasional burled grain.

**Ebonized Oak** 

Sustainably sourced American Red Oak typically has a straight and open grain and permits easy staining. Hand-finished to produce a lustrous dark, blackened finish that allows the pronounced texture and grain of the wood to shine through.