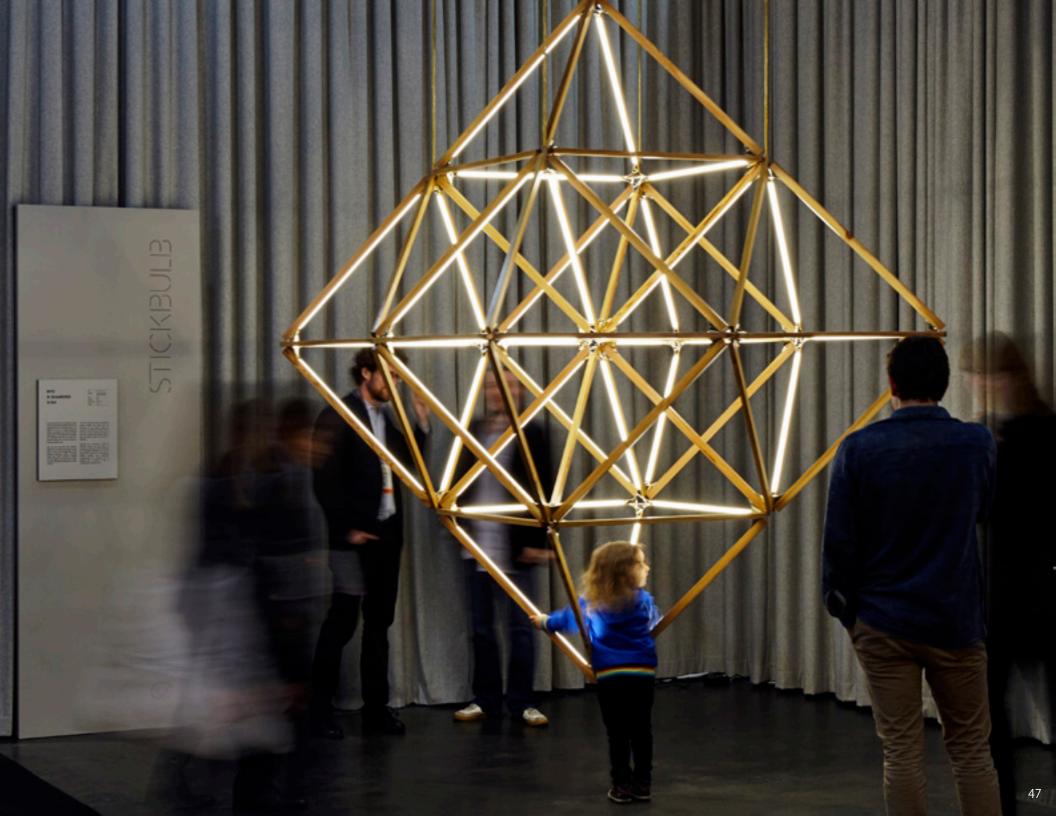

# STICKBULB COLLECTION

available in three size configurations ranging from 4 feet (Little Sky Bang, shown) to 10 feet in overall length suspension stems can be field trimmed pictured in maple w/ white hardware