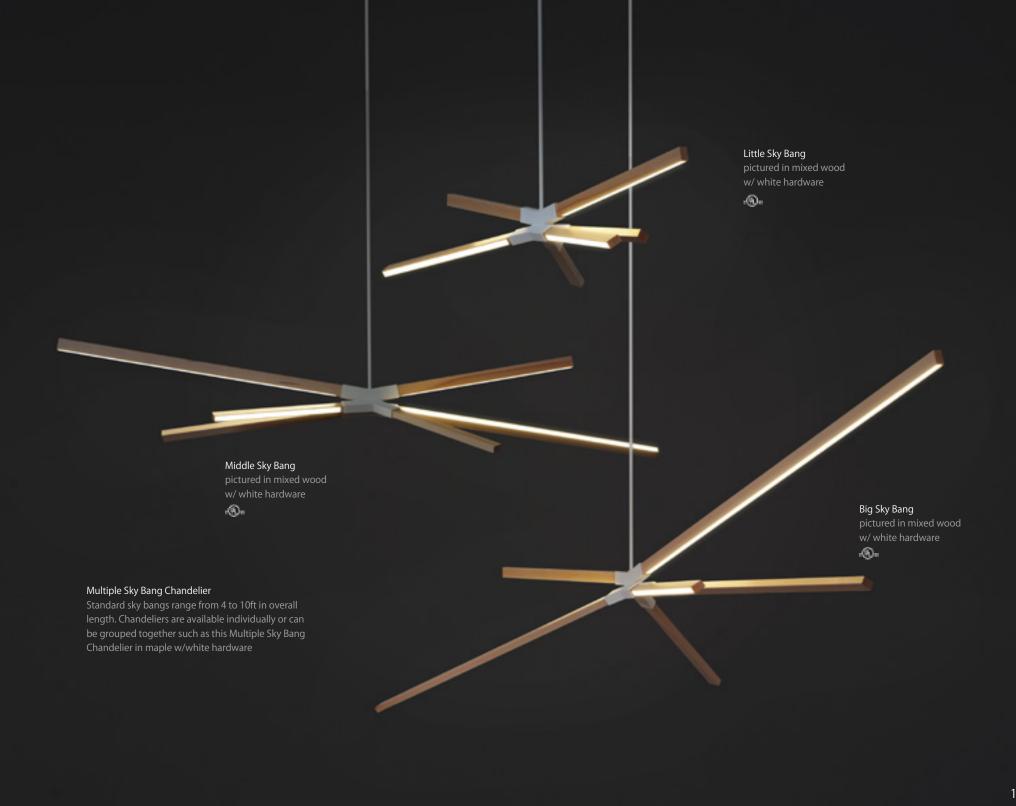

Walnut

Sourced locally from

sustainably managed forests primarily in New York and Pennsylvania. Characterized by a rich, classic brown color,

and occasional burled grain.

**Ebonized Oak** 

Sustainably sourced American Red Oak typically has a straight and open grain and permits easy staining. Hand-finished to produce a lustrous dark, blackened finish that allows the pronounced texture and grain of the wood to shine through.