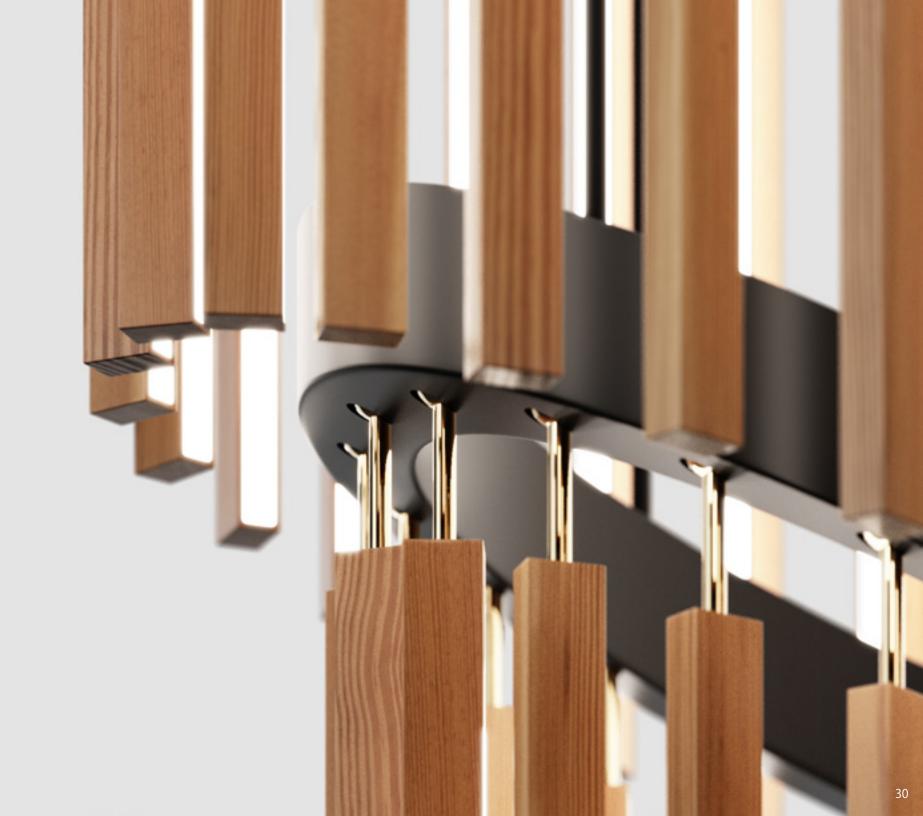

Carefully selected from demolished buildings in and around New York, the Stickbulb Longleaf Pine is remarkable for red to golden brown tones and clearly defined, dense, old growth grain. Occasional nail holes and areas of discoloration speak to its rich history.