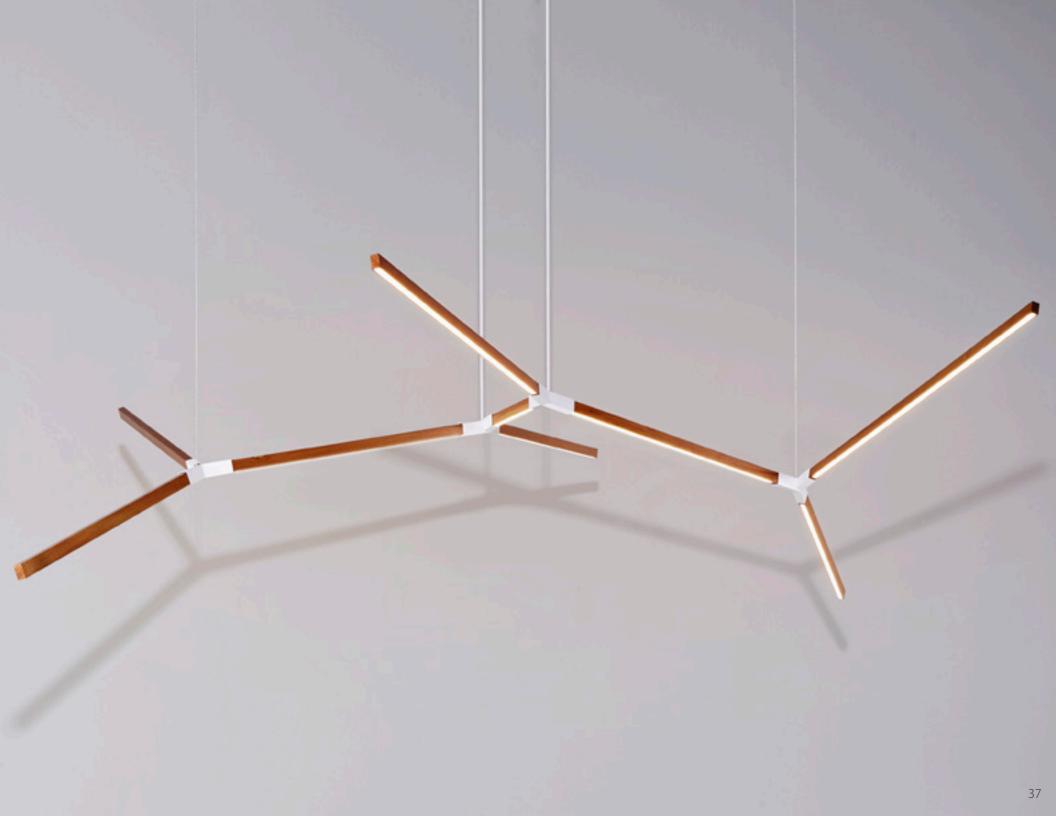

# STICKBULB COLLECTION

available in three size configurations ranging from 4 feet (Little Sky Bang, shown) to 10 feet in overall length suspension stems can be field trimmed pictured in maple w/ white hardware