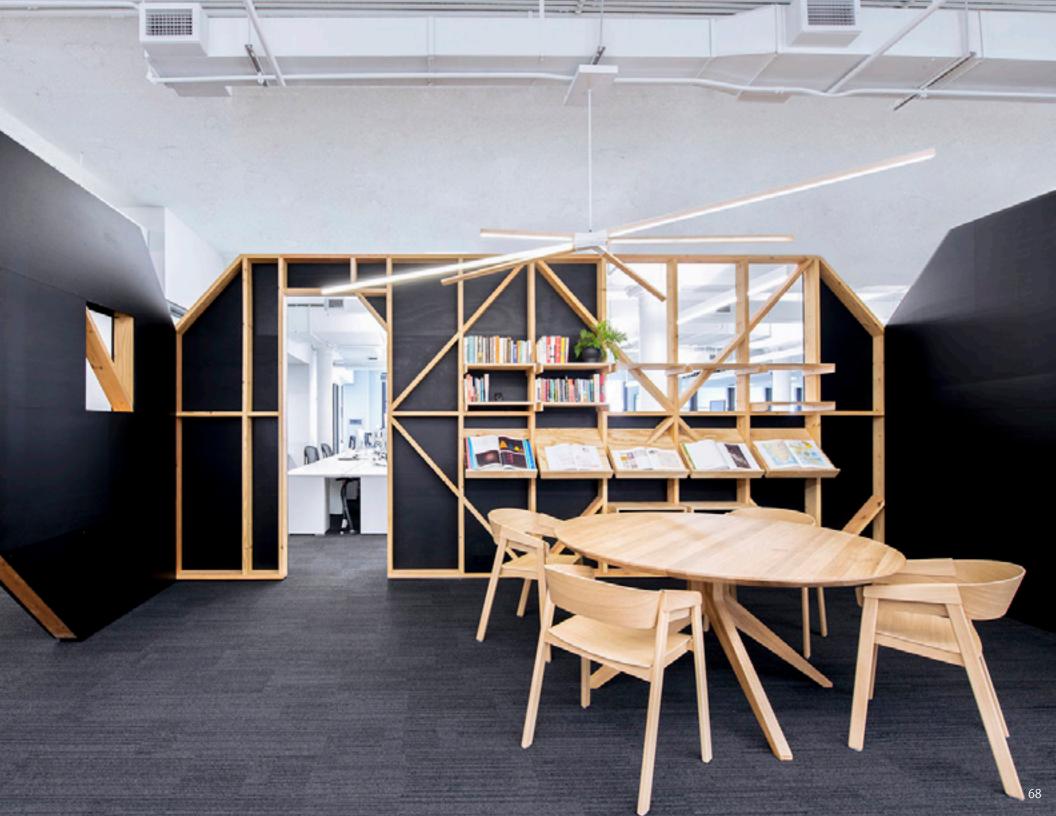

sional black veins.

#### Maple

Sourced locally from sustainably managed forests primarily in New York and Pennsylvania. Characterized by a minimal and consistent grain and creamy-white color. Occasional knot or dark swirl.

Walnut

Sourced locally from

sustainably managed forests primarily in New York and Pennsylvania. Characterized by a rich, classic brown color,

and occasional burled grain.

**Ebonized Oak** 

Sustainably sourced American Red Oak typically has a straight and open grain and permits easy staining. Hand-finished to produce a lustrous dark, blackened finish that allows the pronounced texture and grain of the wood to shine through.

STICKBULB CUSTOM

































## STICKBULB INSTALLATIONS



## 866 UNITED NATIONS PLAZA































































USA:

Atlanta:

Switch Modern 670 14th Street, Atlanta, GA 30318 (404) 605 0196

Austin:

Scott + Cooner 115 West 8th Street, Austin, TX 78701 (512) 480 0436

Chicago:

Luminaire 301 West Superior Chicago, IL 60654 (312) 664 9582

Dallas:

Scott + Cooner 1617 Hi Line Drive, Suite 100 Dallas, TX 75207 (214) 748 9838

Denver:

The Lighting Agency 2661 17th Street Denver, CO 80211 (303) 455 1012

Houston:

Light 4202 Richmond Ave Houston, TX 77027 (713) 640 5765 Los Angeles:

Twentieth 7470 Beverly Blvd Los Angeles, CA 90036 (323) 904 1200

Casa Perfect by The Future Perfect (323) 202 2025

Miami:

Luminaire Lab 3901 NE 2nd Avenue Miami, FL 33137 (866) 579 1941 (305) 576 5788

Luminaire 2331 Ponce de Leon Blvd. Coral Gables, FL 33134 (800) 645 7250 (305) 448 7367