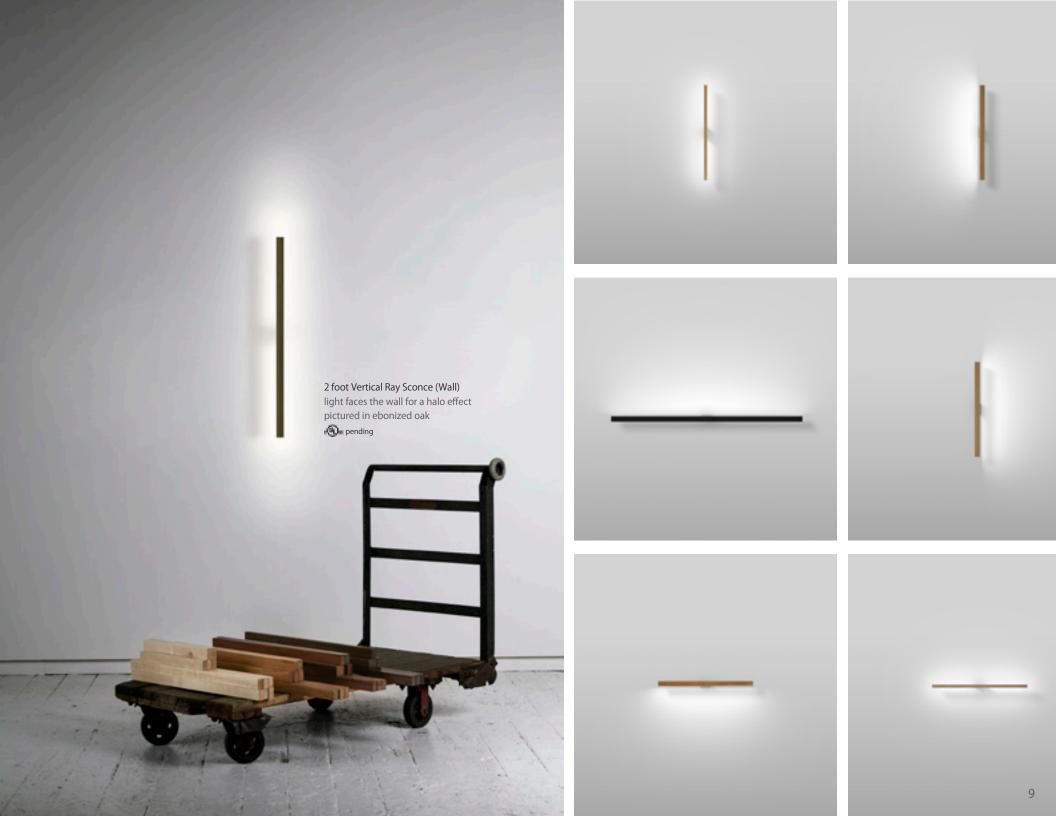

# STICKBULB COLLECTION

available in three size configurations ranging from 4 feet (Little Sky Bang, shown) to 10 feet in overall length suspension stems can be field trimmed pictured in maple w/ white hardware