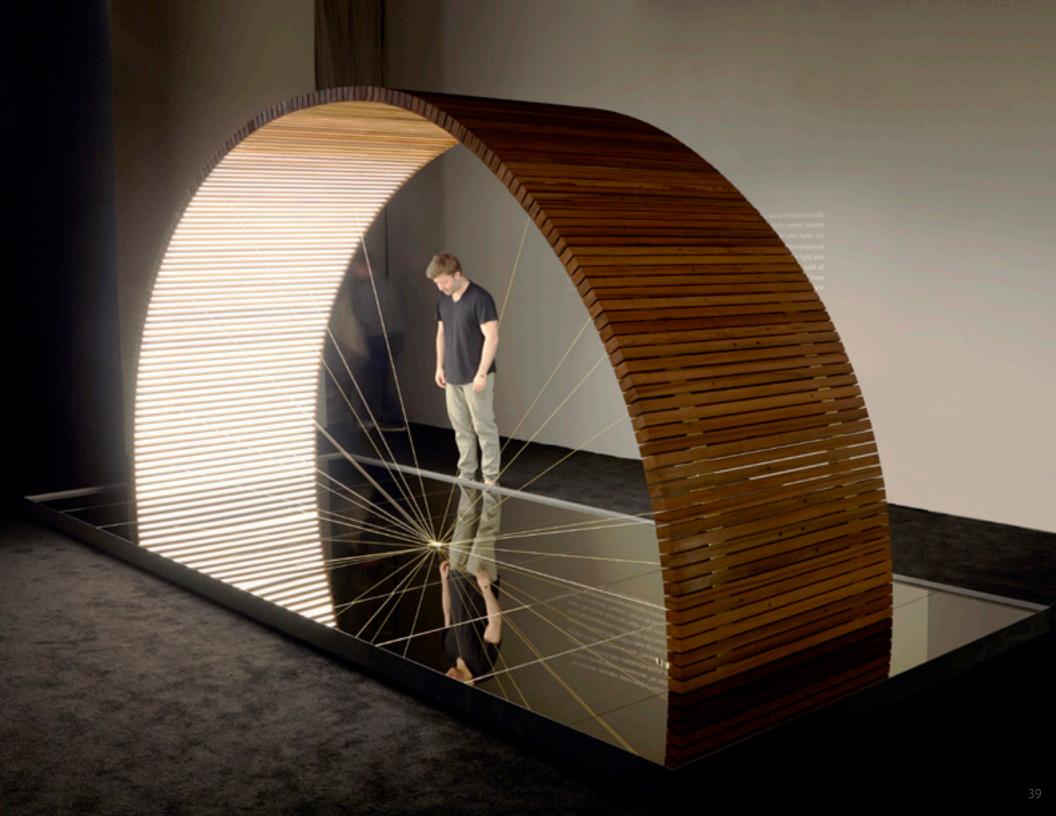

sure to the elements on one side and contact with water on the other result in a rich, red color threaded with occasional black veins.

#### Maple

Sourced locally from sustainably managed forests primarily in New York and Pennsylvania. Characterized by a minimal and consistent grain and creamy-white color. Occasional knot or dark swirl.

Walnut

Sourced locally from

sustainably managed forests primarily in New York and Pennsylvania. Characterized by a rich, classic brown color,

and occasional burled grain.

**Ebonized Oak** 

Sustainably sourced American Red Oak typically has a straight and open grain and permits easy staining. Hand-finished to produce a lustrous dark, blackened finish that allows the pronounced texture and grain of the wood to shine through.

STICKBULB CUSTOM

































## STICKBULB INSTALLATIONS



## 866 UNITED NATIONS PLAZA































































USA:

Atlanta:

Switch Modern 670 14th Street, Atlanta, GA 30318 (404) 605 0196

Austin:

Scott + Cooner 115 West 8th Street, Austin, TX 78701 (512) 480 0436

Chicago:

Luminaire 301 West Superior Chicago, IL 60654 (312) 664 9582

Dallas:

Scott + Cooner 1617 Hi Line Drive, Suite 100 Dallas, TX 75207 (214) 748 9838

Denver:

The Lighting Agency 2661 17th Street Denver, CO 80211 (303) 455 1012

Houston:

Light 4202 Richmond Ave Houston, TX 77027 (713) 640 5765 Los Angeles:

Twentieth 7470 Beverly Blvd Los Angeles, CA 90036 (323) 904 1200

Casa Perfect by The Future Perfect (323) 202 2025

Miami:

Luminaire Lab 3901 NE 2nd Avenue Miami, FL 33137 (86