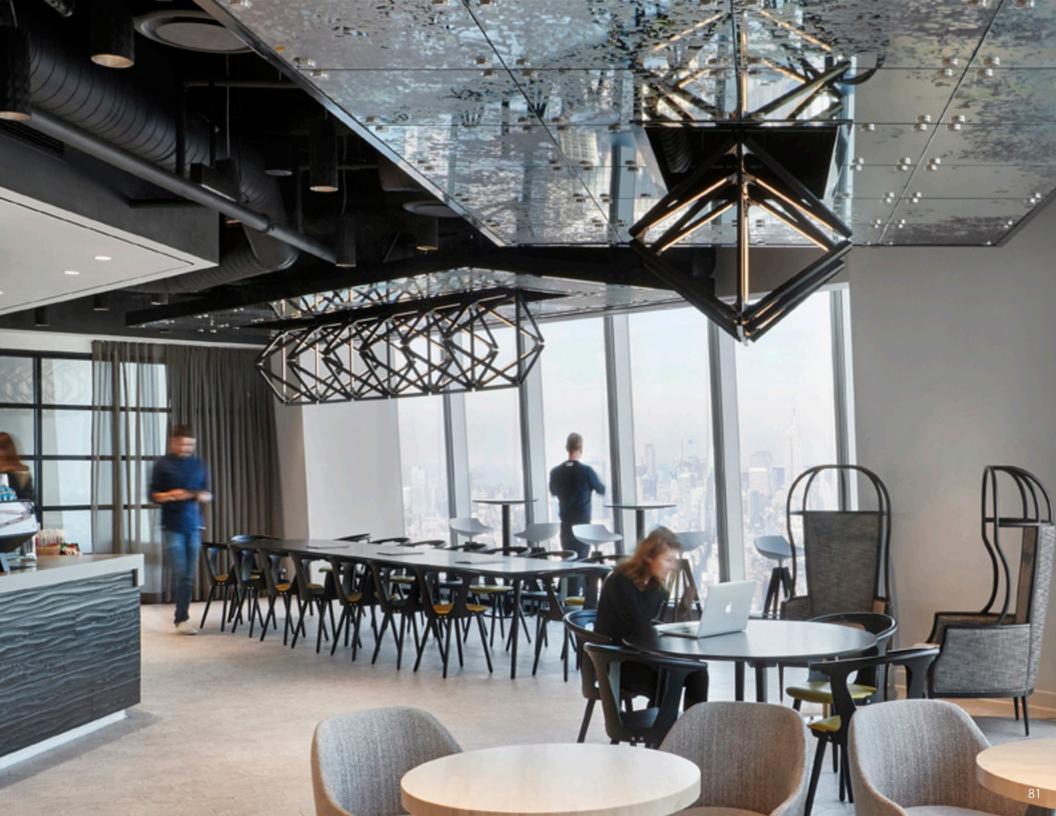

ple

Sourced locally from sustainably managed forests primarily in New York and Pennsylvania. Characterized by a minimal and consistent grain and creamy-white color. Occasional knot or dark swirl.

Walnut

Sourced locally from

sustainably managed forests primarily in New York and Pennsylvania. Characterized by a rich, classic brown color,

and occasional burled grain.

**Ebonized Oak** 

Sustainably sourced American Red Oak typically has a straight and open grain and permits easy staining. Hand-finished to produce a lustrous dark, blackened finish that allows the pronounced texture and grain of the wood to shine through.

STICKBULB CUSTOM

































## STICKBULB INSTALLATIONS



## 866 UNITED NATIONS PLAZA































































USA:

Atlanta:

Switch Modern 670 14th Street, Atlanta, GA 30318 (404) 605 0196

Austin:

Scott + Cooner 115 West 8th Street, Austin, TX 78701 (512) 480 0436

Chicago:

Luminaire 301 West Superior Chicago, IL 60654 (312) 664 9582

Dallas:

Scott + Cooner 1617 Hi Line Drive, Suite 100 Dallas, TX 75207 (214) 748 9838

Denver:

The Lighting Agency 2661 17th Street Denver, CO 80211 (303) 455 1012

Houston:

Light 4202 Richmond Ave Houston, TX 77027 (713) 640 5765 Los Angeles:

Twentieth 7470 Beverly Blvd Los Angeles, CA 90036 (323) 904 1200

Casa Perfect by The Future Perfect (323) 202 2025

Miami:

Luminaire Lab 3901 NE 2nd Avenue Miami, FL 33137 (866) 579 1941 (305) 576 5788

Luminaire 2331 Ponce de Leon Blvd. Coral Gables, FL 33134 (800) 645 7250 (305) 448 7367

New York:

The Future Perf