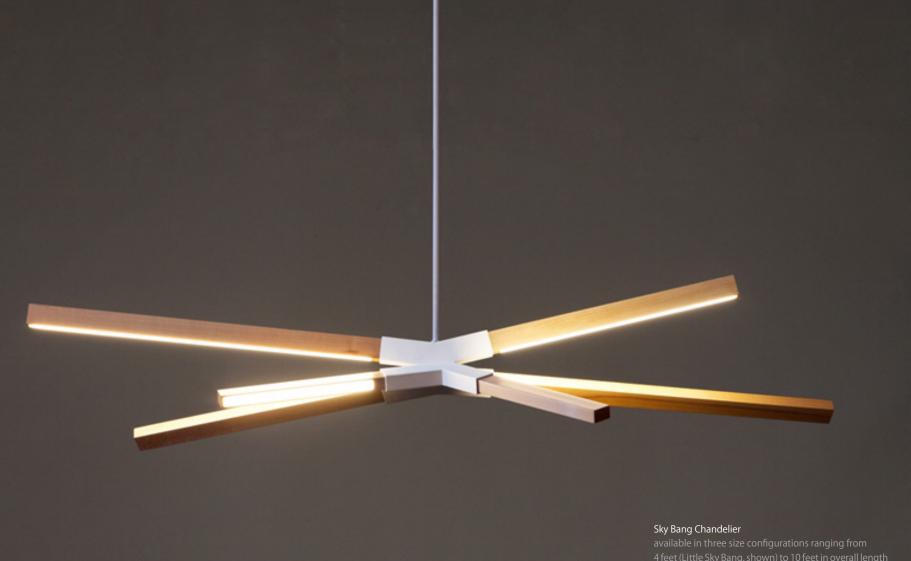

# STICKBULB COLLECTION

available in three size configurations ranging from 4 feet (Little Sky Bang, shown) to 10 feet in overall length suspension stems can be field trimmed pictured in maple w/ white hardware