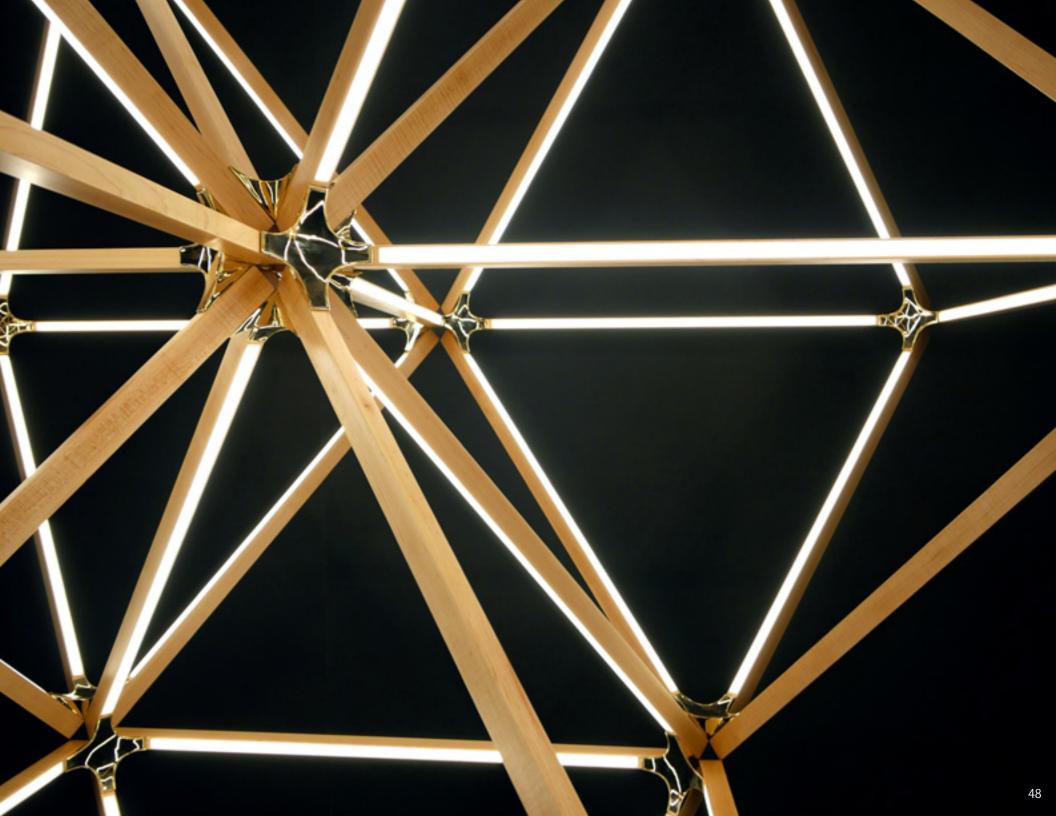

# STICKBULB COLLECTION

available in three size configurations ranging from 4 feet (Little Sky Bang, shown) to 10 feet in overall length suspension stems can be field trimmed pictured in maple w/ white hardware