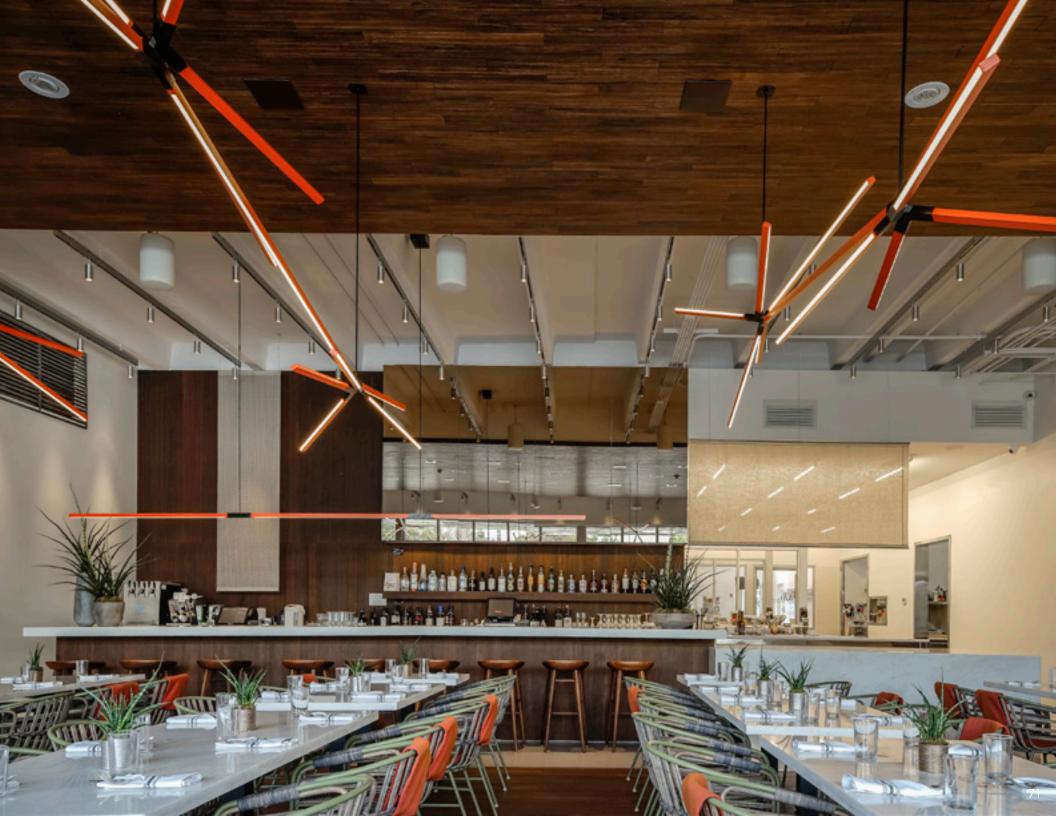

black veins.

#### Maple

Sourced locally from sustainably managed forests primarily in New York and Pennsylvania. Characterized by a minimal and consistent grain and creamy-white color. Occasional knot or dark swirl.

Walnut

Sourced locally from

sustainably managed forests primarily in New York and Pennsylvania. Characterized by a rich, classic brown color,

and occasional burled grain.

**Ebonized Oak** 

Sustainably sourced American Red Oak typically has a straight and open grain and permits easy staining. Hand-finished to produce a lustrous dark, blackened finish that allows the pronounced texture and grain of the wood to shine through.

STICKBULB CUSTOM

































## STICKBULB INSTALLATIONS



## 866 UNITED NATIONS PLAZA































































USA:

Atlanta:

Switch Modern 670 14th Street, Atlanta, GA 30318 (404) 605 0196

Austin:

Scott + Cooner 115 West 8th Street, Austin, TX 78701 (512) 480 0436

Chicago:

Luminaire 301 West Superior Chicago, IL 60654 (312) 664 9582

Dallas:

Scott + Cooner 1617 Hi Line Drive, Suite 100 Dallas, TX 75207 (214) 748 9838

Denver:

The Lighting Agency 2661 17th Street Denver, CO 80211 (303) 455 1012

Houston:

Light 4202 Richmond Ave Houston, TX 77027 (713) 640 5765 Los Angeles:

Twentieth 7470 Beverly Blvd Los Angeles, CA 90036 (323) 904 1200

Casa Perfect by The Future Perfect (323) 202 2025

Miami:

Luminaire Lab 3901 NE 2nd Avenue Miami, FL 33137 (866) 579 1941 (305) 576 5788

Luminaire 2331 Ponce de Leon Blvd. Coral Gables, FL 33134 (800) 645 7250 (305) 448 7367

New