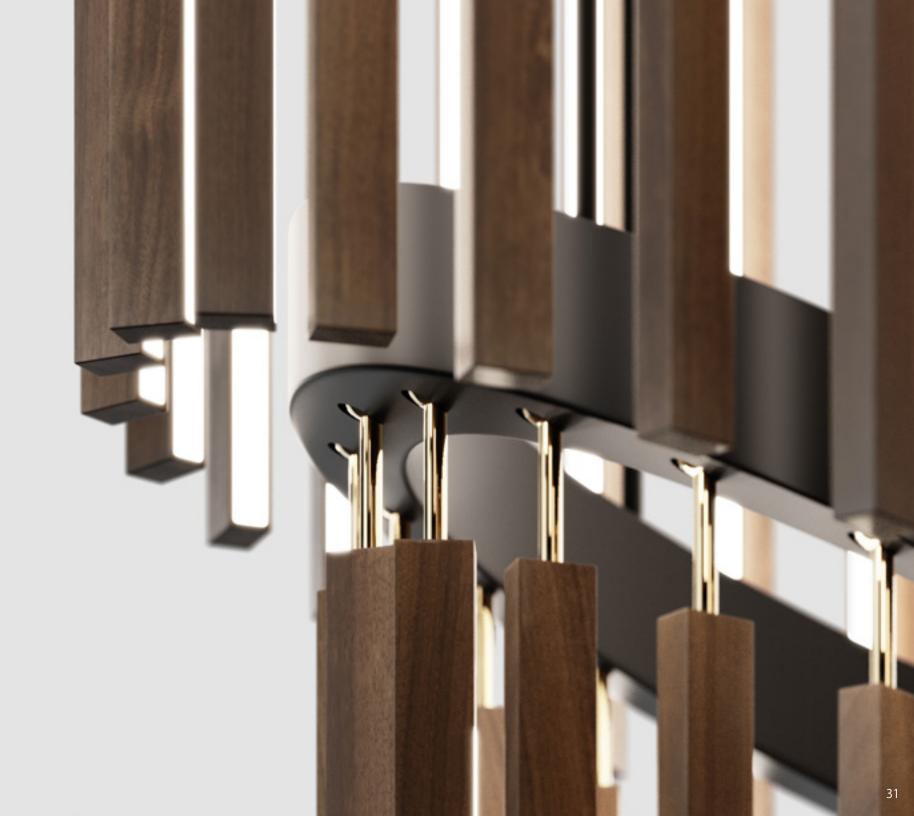

# STICKBULB COLLECTION

available in three size configurations ranging from 4 feet (Little Sky Bang, shown) to 10 feet in overall length suspension stems can be field trimmed pictured in maple w/ white hardware

Walnut

Sourced locally from

sustainably managed forests primarily in New York and Pennsylvania. Characterized by a rich, classic brown color,

and occasional burled grain.

**Ebonized Oak** 

Sustainably sourced American Red Oak typically has a straight and open grain and permits easy staining. Hand-finished to produce a lustrous dark, blackened finish that allows the pronounced texture and grain of the wood to shine through.