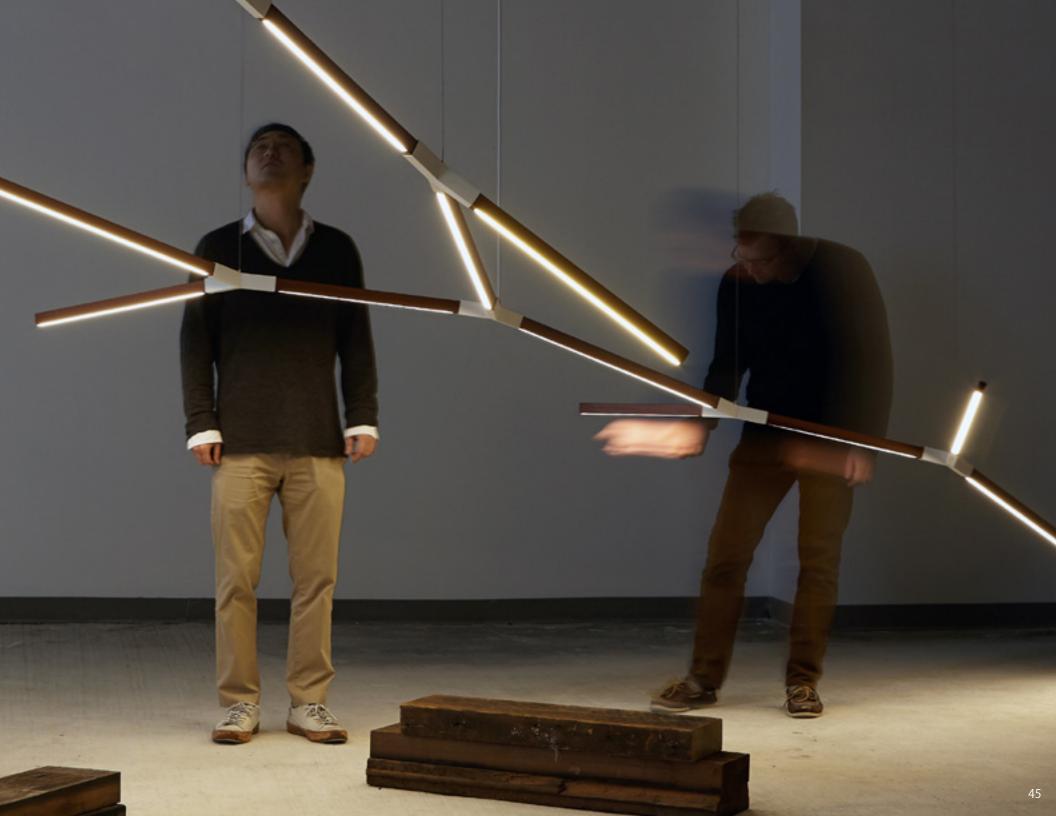

# STICKBULB COLLECTION

available in three size configurations ranging from 4 feet (Little Sky Bang, shown) to 10 feet in overall length suspension stems can be field trimmed pictured in maple w/ white hardware