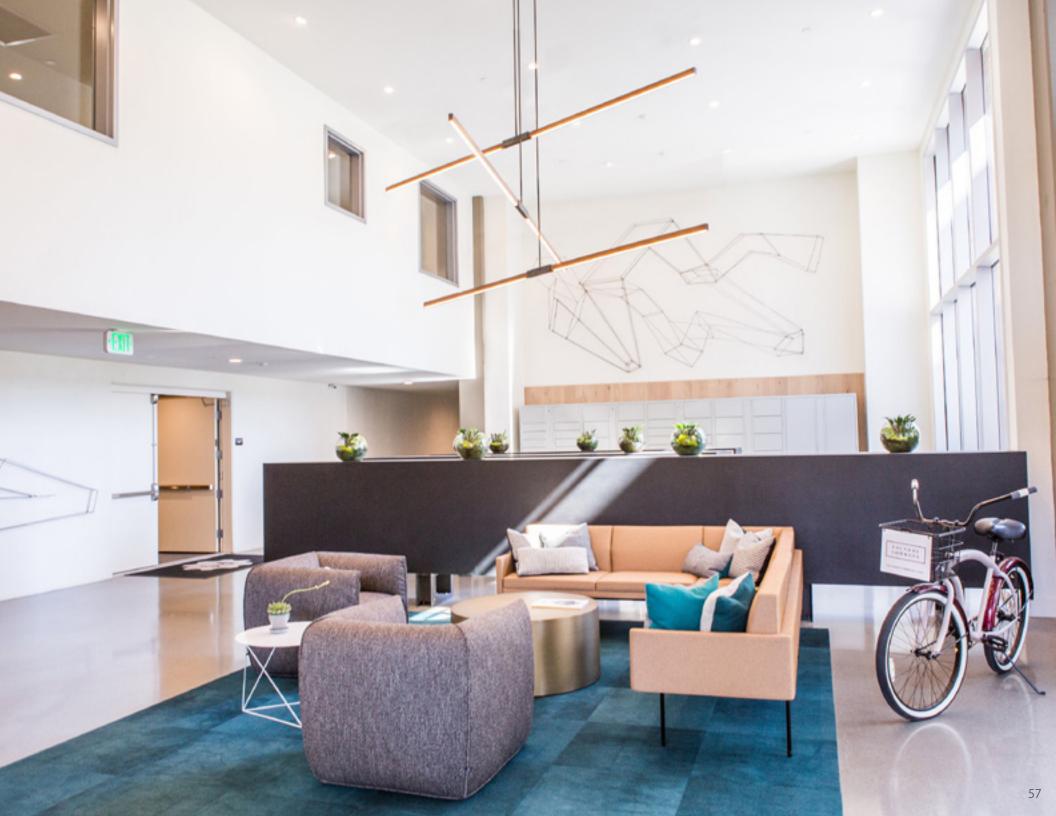

lor threaded with occasional black veins.

#### Maple

Sourced locally from sustainably managed forests primarily in New York and Pennsylvania. Characterized by a minimal and consistent grain and creamy-white color. Occasional knot or dark swirl.

Walnut

Sourced locally from

sustainably managed forests primarily in New York and Pennsylvania. Characterized by a rich, classic brown color,

and occasional burled grain.

**Ebonized Oak** 

Sustainably sourced American Red Oak typically has a straight and open grain and permits easy staining. Hand-finished to produce a lustrous dark, blackened finish that allows the pronounced texture and grain of the wood to shine through.

STICKBULB CUSTOM

































## STICKBULB INSTALLATIONS



## 866 UNITED NATIONS PLAZA































































USA:

Atlanta:

Switch Modern 670 14th Street, Atlanta, GA 30318 (404) 605 0196

Austin:

Scott + Cooner 115 West 8th Street, Austin, TX 78701 (512) 480 0436

Chicago:

Luminaire 301 West Superior Chicago, IL 60654 (312) 664 9582

Dallas:

Scott + Cooner 1617 Hi Line Drive, Suite 100 Dallas, TX 75207 (214) 748 9838

Denver:

The Lighting Agency 2661 17th Street Denver, CO 80211 (303) 455 1012

Houston:

Light 4202 Richmond Ave Houston, TX 77027 (713) 640 5765 Los Angeles:

Twentieth 7470 Beverly Blvd Los Angeles, CA 90036 (323) 904 1200

Casa Perfect by The Future Perfect (323) 202 2025

Miami:

Luminaire Lab 3901 NE 2nd Avenue Miami, FL 33137 (866) 579 1941 (305) 576 5788

Luminaire 2331 Ponce de Leon Blvd. Coral Gables, FL 33134 (800) 6