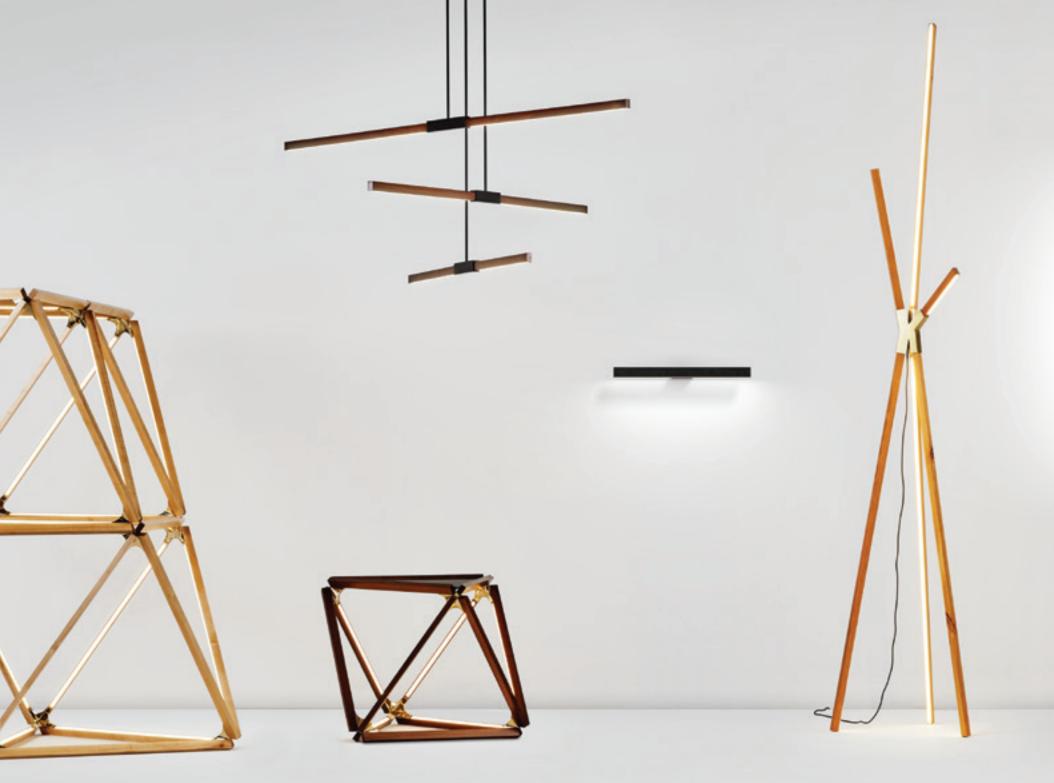

# STICKBULB COLLECTION

available in three size configurations ranging from 4 feet (Little Sky Bang, shown) to 10 feet in overall length suspension stems can be field trimmed pictured in maple w/ white hardware