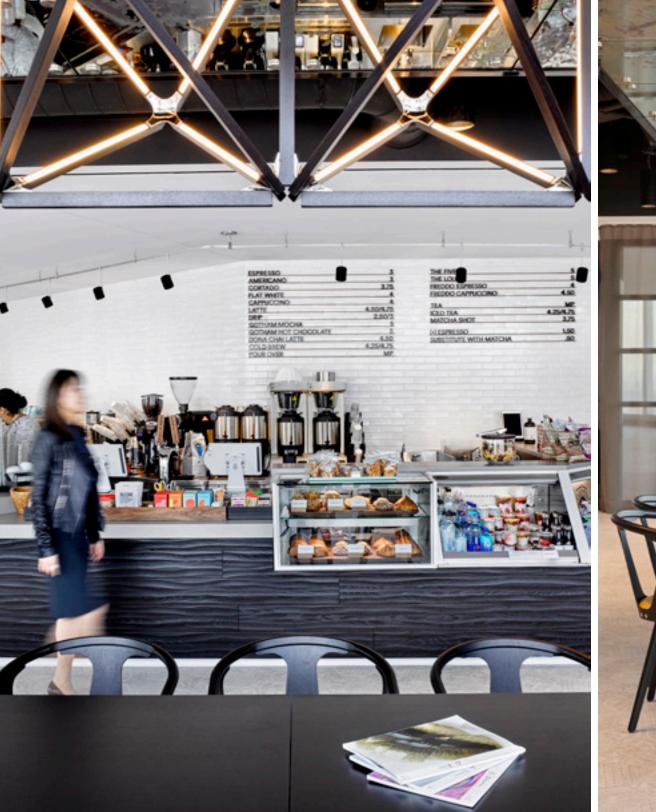

### Maple

Sourced locally from sustainably managed forests primarily in New York and Pennsylvania. Characterized by a minimal and consistent grain and creamy-white color. Occasional knot or dark swirl.

Walnut

Sourced locally from

sustainably managed forests primarily in New York and Pennsylvania. Characterized by a rich, classic brown color,

and occasional burled grain.

**Ebonized Oak** 

Sustainably sourced American Red Oak typically has a straight and open grain and permits easy staining. Hand-finished to produce a lustrous dark, blackened finish that allows the pronounced texture and grain of the wood to shine through.

STICKBULB CUSTOM

































## STICKBULB INSTALLATIONS



## 866 UNITED NATIONS PLAZA































































USA:

Atlanta:

Switch Modern 670 14th Street, Atlanta, GA 30318 (404) 605 0196

Austin:

Scott + Cooner 115 West 8th Street, Austin, TX 78701 (512) 480 0436

Chicago:

Luminaire 301 West Superior Chicago, IL 60654 (312) 664 9582

Dallas:

Scott + Cooner 1617 Hi Line Drive, Suite 100 Dallas, TX 75207 (214) 748 9838

Denver:

The Lighting Agency 2661 17th Street Denver, CO 80211 (303) 455 1012

Houston:

Light 4202 Richmond Ave Houston, TX 77027 (713) 640 5765 Los Angeles:

Twentieth 7470 Beverly Blvd Los Angeles, CA 90036 (323) 904 1200

Casa Perfect by The Future Perfect (323) 202 2025

Miami:

Luminaire Lab 3901 NE 2nd Avenue Miami, FL 33137 (866) 579 1941 (305) 576 5788

Luminaire 2331 Ponce de Leon Blvd. Coral Gables, FL 33134 (800) 645 7250 (305) 448 7367

New York:

The Futur