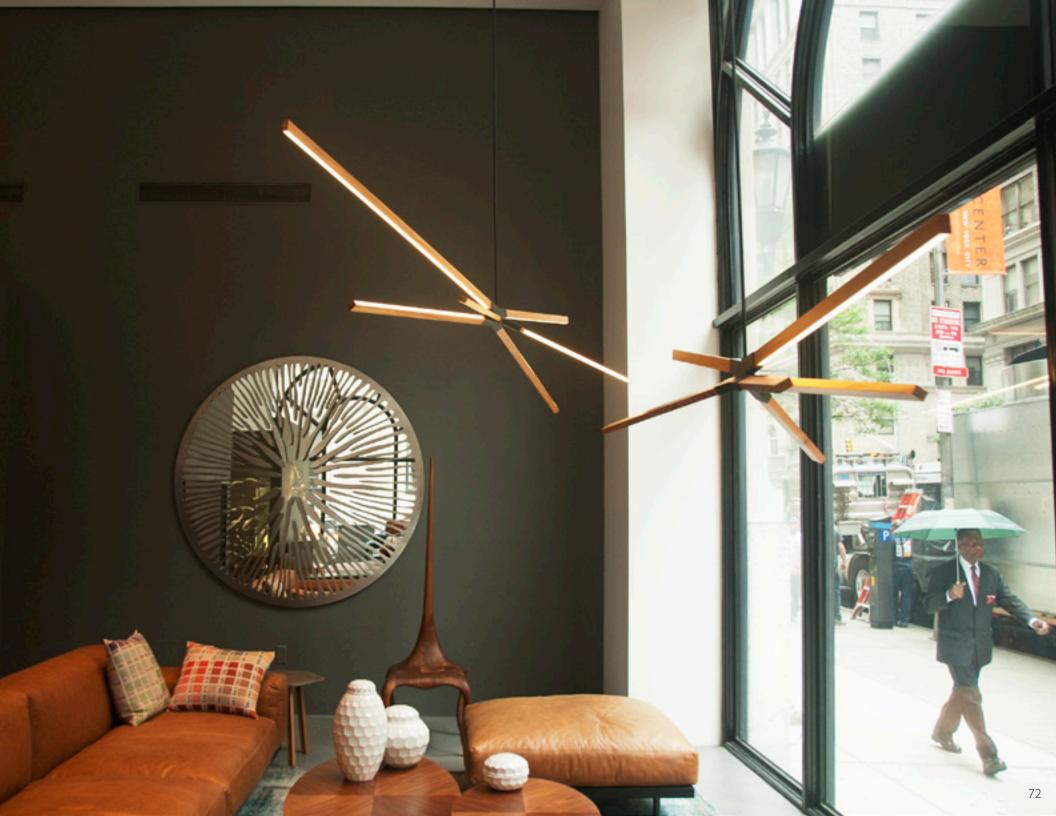

lack veins.

#### Maple

Sourced locally from sustainably managed forests primarily in New York and Pennsylvania. Characterized by a minimal and consistent grain and creamy-white color. Occasional knot or dark swirl.

Walnut

Sourced locally from

sustainably managed forests primarily in New York and Pennsylvania. Characterized by a rich, classic brown color,

and occasional burled grain.

**Ebonized Oak** 

Sustainably sourced American Red Oak typically has a straight and open grain and permits easy staining. Hand-finished to produce a lustrous dark, blackened finish that allows the pronounced texture and grain of the wood to shine through.

STICKBULB CUSTOM

































## STICKBULB INSTALLATIONS



## 866 UNITED NATIONS PLAZA































































USA:

Atlanta:

Switch Modern 670 14th Street, Atlanta, GA 30318 (404) 605 0196

Austin:

Scott + Cooner 115 West 8th Street, Austin, TX 78701 (512) 480 0436

Chicago:

Luminaire 301 West Superior Chicago, IL 60654 (312) 664 9582

Dallas:

Scott + Cooner 1617 Hi Line Drive, Suite 100 Dallas, TX 75207 (214) 748 9838

Denver:

The Lighting Agency 2661 17th Street Denver, CO 80211 (303) 455 1012

Houston:

Light 4202 Richmond Ave Houston, TX 77027 (713) 640 5765 Los Angeles:

Twentieth 7470 Beverly Blvd Los Angeles, CA 90036 (323) 904 1200

Casa Perfect by The Future Perfect (323) 202 2025

Miami:

Luminaire Lab 3901 NE 2nd Avenue Miami, FL 33137 (866) 579 1941 (305) 576 5788

Luminaire 2331 Ponce de Leon Blvd. Coral Gables, FL 33134 (800) 645 7250 (305) 448 7367

New Yo