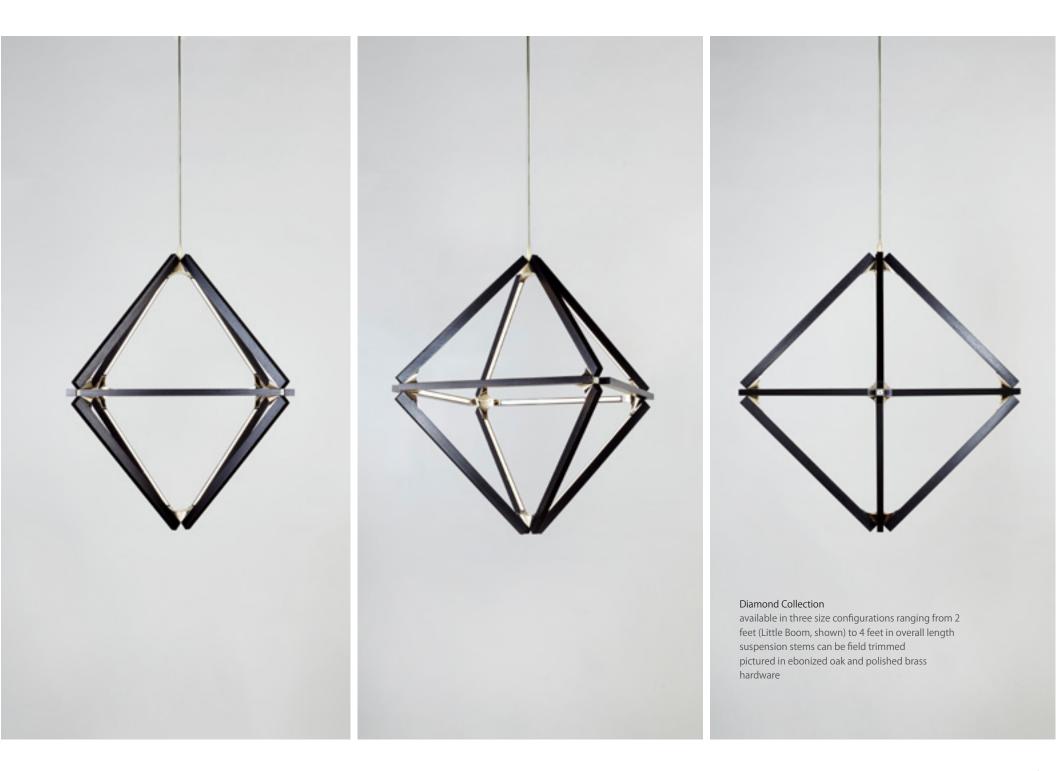

Walnut

Sourced locally from

sustainably managed forests primarily in New York and Pennsylvania. Characterized by a rich, classic brown color,

and occasional burled grain.

**Ebonized Oak** 

Sustainably sourced American Red Oak typically has a straight and open grain and permits easy staining. Hand-finished to produce a lustrous dark, blackened finish that allows the pronounced texture and grain of the wood to shine through.