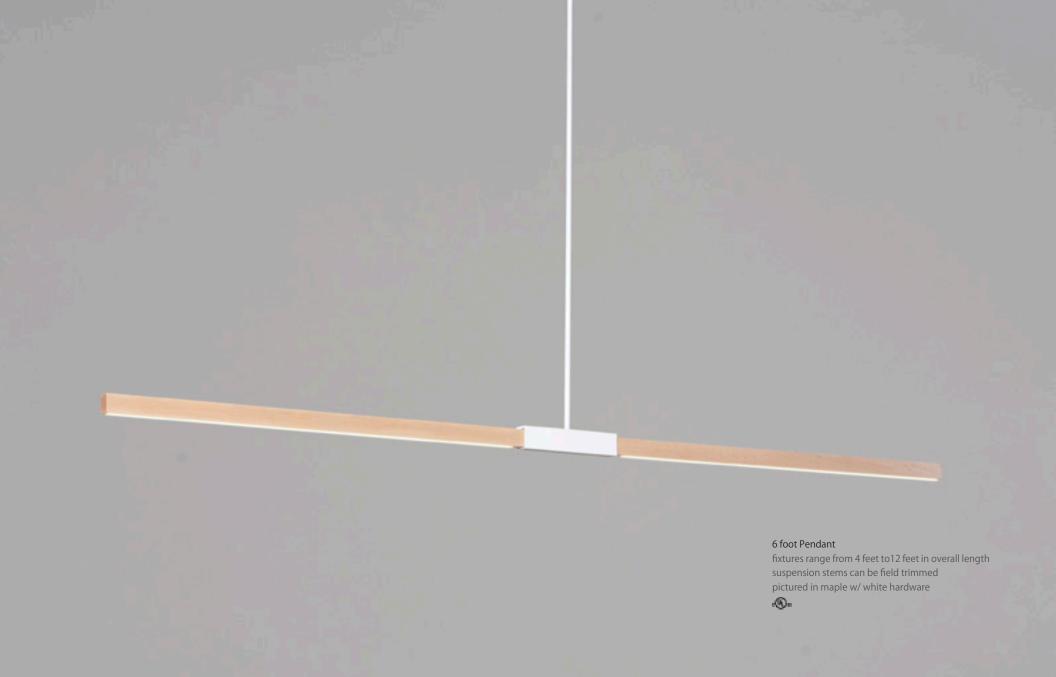

# STICKBULB COLLECTION

available in three size configurations ranging from 4 feet (Little Sky Bang, shown) to 10 feet in overall length suspension stems can be field trimmed pictured in maple w/ white hardware