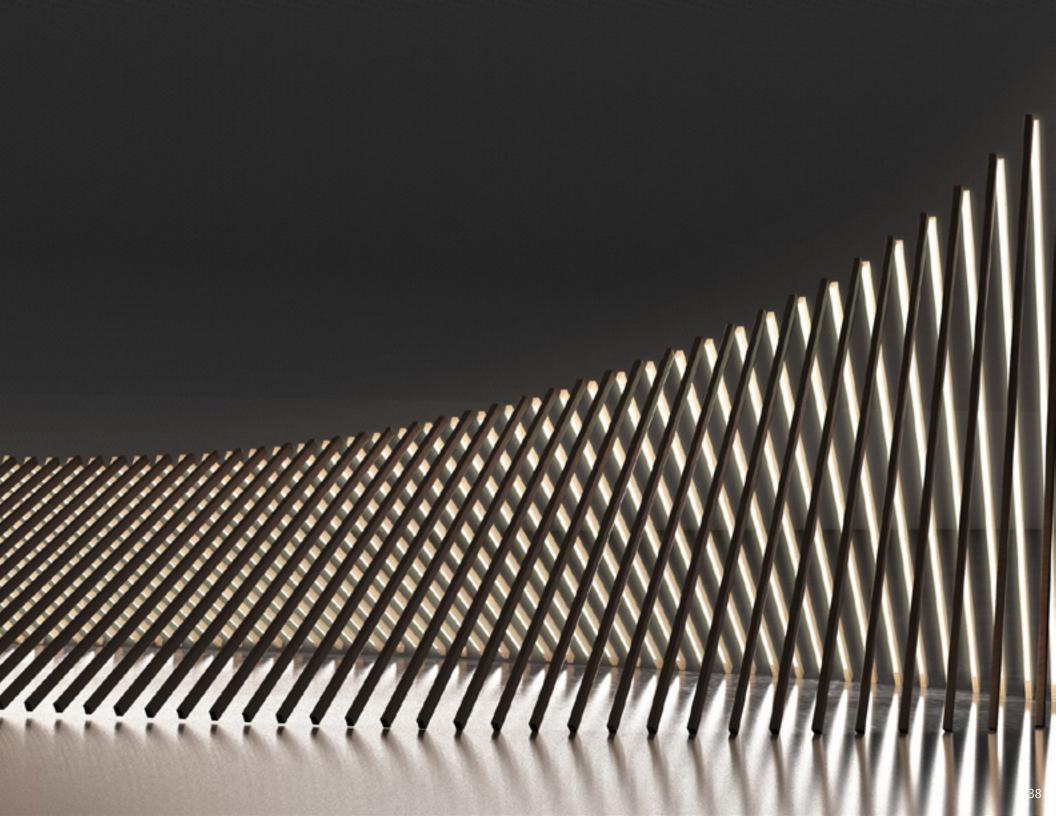

posure to the elements on one side and contact with water on the other result in a rich, red color threaded with occasional black veins.

#### Maple

Sourced locally from sustainably managed forests primarily in New York and Pennsylvania. Characterized by a minimal and consistent grain and creamy-white color. Occasional knot or dark swirl.

Walnut

Sourced locally from

sustainably managed forests primarily in New York and Pennsylvania. Characterized by a rich, classic brown color,

and occasional burled grain.

**Ebonized Oak** 

Sustainably sourced American Red Oak typically has a straight and open grain and permits easy staining. Hand-finished to produce a lustrous dark, blackened finish that allows the pronounced texture and grain of the wood to shine through.

STICKBULB CUSTOM

































## STICKBULB INSTALLATIONS



## 866 UNITED NATIONS PLAZA































































USA:

Atlanta:

Switch Modern 670 14th Street, Atlanta, GA 30318 (404) 605 0196

Austin:

Scott + Cooner 115 West 8th Street, Austin, TX 78701 (512) 480 0436

Chicago:

Luminaire 301 West Superior Chicago, IL 60654 (312) 664 9582

Dallas:

Scott + Cooner 1617 Hi Line Drive, Suite 100 Dallas, TX 75207 (214) 748 9838

Denver:

The Lighting Agency 2661 17th Street Denver, CO 80211 (303) 455 1012

Houston:

Light 4202 Richmond Ave Houston, TX 77027 (713) 640 5765 Los Angeles:

Twentieth 7470 Beverly Blvd Los Angeles, CA 90036 (323) 904 1200

Casa Perfect by The Future Perfect (323) 202 2025

Miami:

Luminaire Lab 3901 NE 2nd Avenue Miami, FL 33137 (