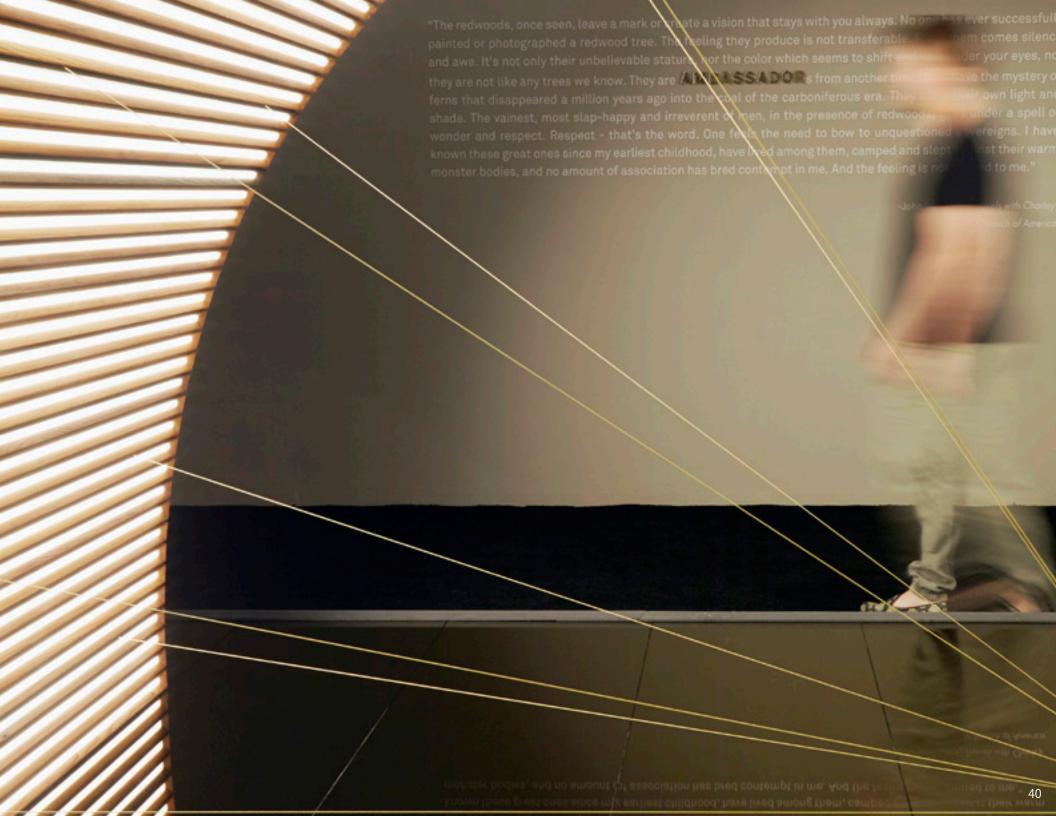

re to the elements on one side and contact with water on the other result in a rich, red color threaded with occasional black veins.

#### Maple

Sourced locally from sustainably managed forests primarily in New York and Pennsylvania. Characterized by a minimal and consistent grain and creamy-white color. Occasional knot or dark swirl.

Walnut

Sourced locally from

sustainably managed forests primarily in New York and Pennsylvania. Characterized by a rich, classic brown color,

and occasional burled grain.

**Ebonized Oak** 

Sustainably sourced American Red Oak typically has a straight and open grain and permits easy staining. Hand-finished to produce a lustrous dark, blackened finish that allows the pronounced texture and grain of the wood to shine through.

STICKBULB CUSTOM

































## STICKBULB INSTALLATIONS



## 866 UNITED NATIONS PLAZA































































USA:

Atlanta:

Switch Modern 670 14th Street, Atlanta, GA 30318 (404) 605 0196

Austin:

Scott + Cooner 115 West 8th Street, Austin, TX 78701 (512) 480 0436

Chicago:

Luminaire 301 West Superior Chicago, IL 60654 (312) 664 9582

Dallas:

Scott + Cooner 1617 Hi Line Drive, Suite 100 Dallas, TX 75207 (214) 748 9838

Denver:

The Lighting Agency 2661 17th Street Denver, CO 80211 (303) 455 1012

Houston:

Light 4202 Richmond Ave Houston, TX 77027 (713) 640 5765 Los Angeles:

Twentieth 7470 Beverly Blvd Los Angeles, CA 90036 (323) 904 1200

Casa Perfect by The Future Perfect (323) 202 2025

Miami:

Luminaire Lab 3901 NE 2nd Avenue Miami, FL 33137 (866)