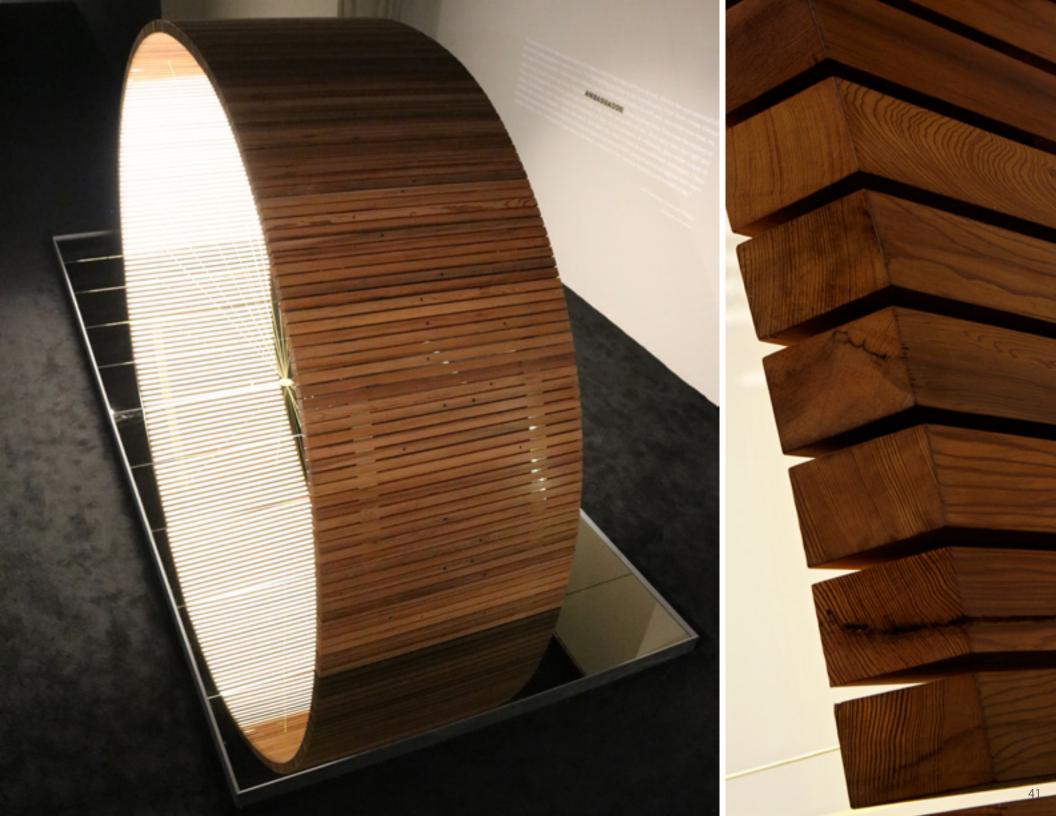

Carefully selected from demolished buildings in and around New York, the Stickbulb Longleaf Pine is remarkable for red to golden brown tones and clearly defined, dense, old growth grain. Occasional nail holes and areas of discoloration speak to its rich history.

#### Water Tower Redwood (reclaimed)

Majestic Sequoia Sempervirens or Redwood, originating from the legendary forests of the West Coast is a stunning, old growth wood. Reclaimed from NYC Water Towers, years of exposure to the elements on one side and contact with water on the other result in a rich, red color threaded with occasional black veins.