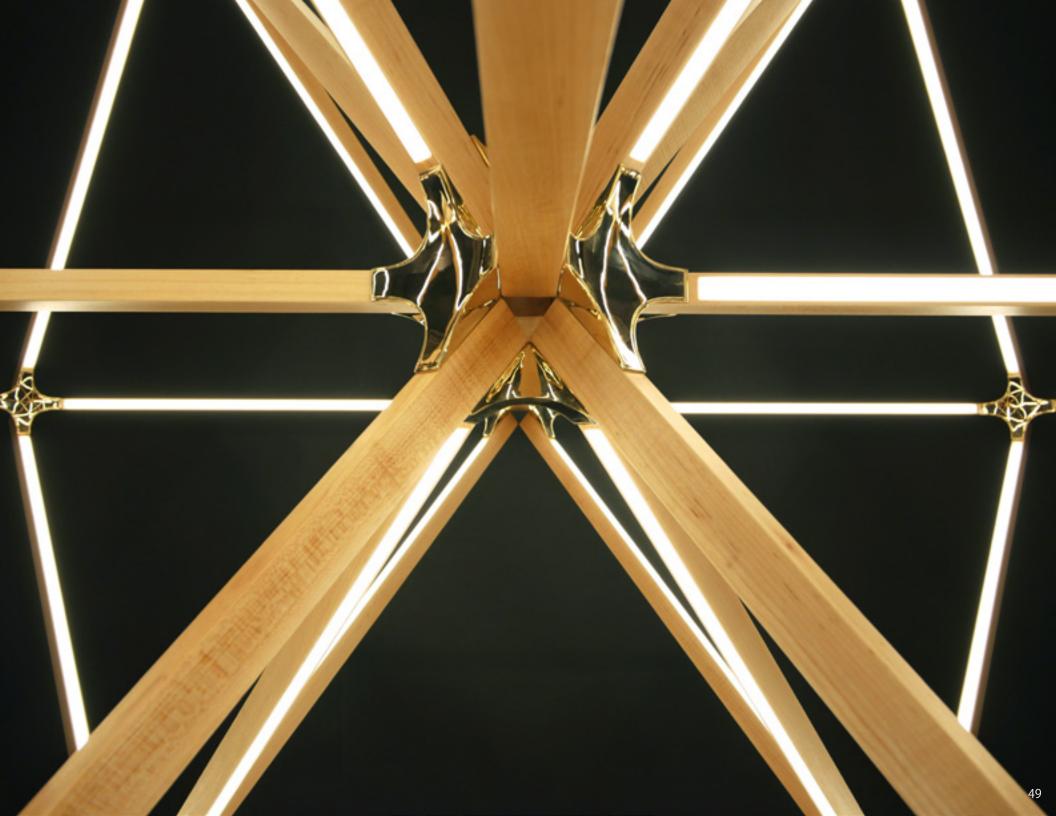

# STICKBULB COLLECTION

available in three size configurations ranging from 4 feet (Little Sky Bang, shown) to 10 feet in overall length suspension stems can be field trimmed pictured in maple w/ white hardware