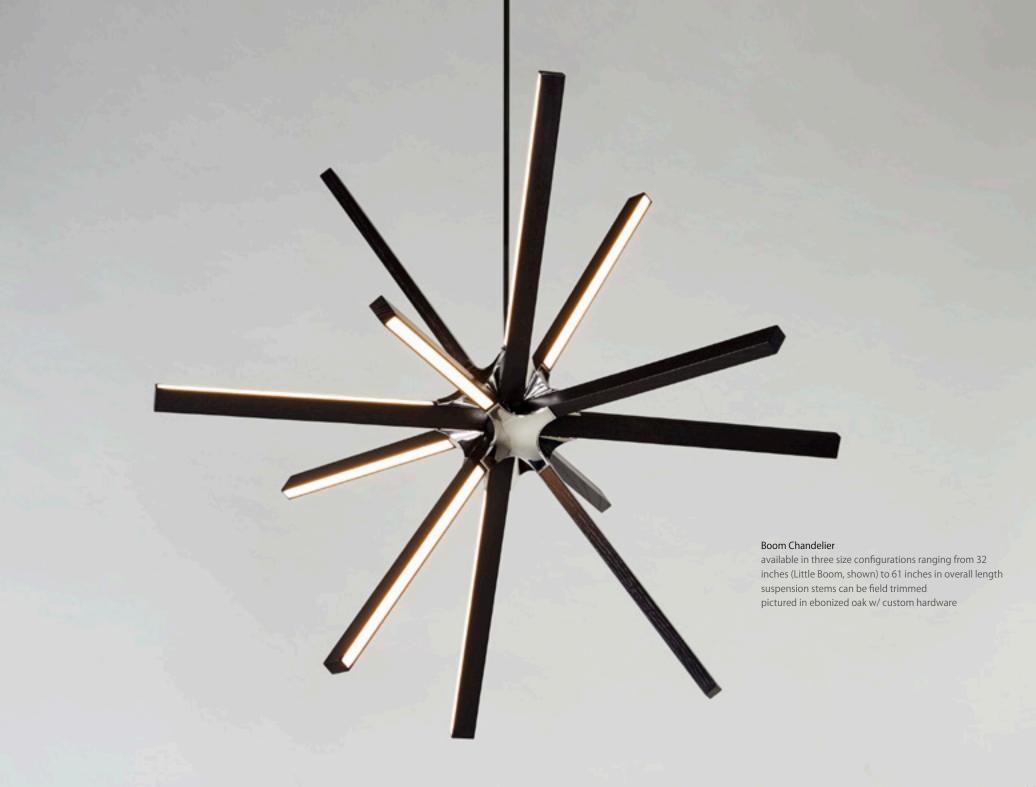

# STICKBULB COLLECTION

available in three size configurations ranging from 4 feet (Little Sky Bang, shown) to 10 feet in overall length suspension stems can be field trimmed pictured in maple w/ white hardware