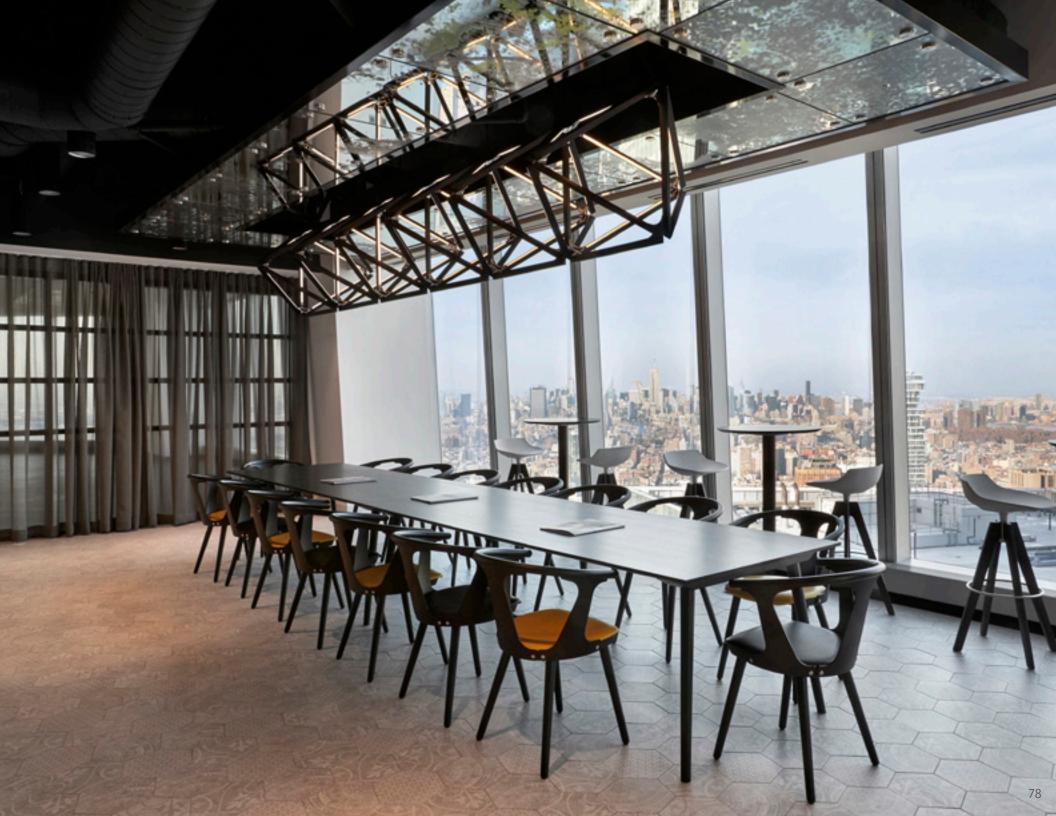

#### Maple

Sourced locally from sustainably managed forests primarily in New York and Pennsylvania. Characterized by a minimal and consistent grain and creamy-white color. Occasional knot or dark swirl.

Walnut

Sourced locally from

sustainably managed forests primarily in New York and Pennsylvania. Characterized by a rich, classic brown color,

and occasional burled grain.

**Ebonized Oak** 

Sustainably sourced American Red Oak typically has a straight and open grain and permits easy staining. Hand-finished to produce a lustrous dark, blackened finish that allows the pronounced texture and grain of the wood to shine through.

STICKBULB CUSTOM

































## STICKBULB INSTALLATIONS



## 866 UNITED NATIONS PLAZA































































USA:

Atlanta:

Switch Modern 670 14th Street, Atlanta, GA 30318 (404) 605 0196

Austin:

Scott + Cooner 115 West 8th Street, Austin, TX 78701 (512) 480 0436

Chicago:

Luminaire 301 West Superior Chicago, IL 60654 (312) 664 9582

Dallas:

Scott + Cooner 1617 Hi Line Drive, Suite 100 Dallas, TX 75207 (214) 748 9838

Denver:

The Lighting Agency 2661 17th Street Denver, CO 80211 (303) 455 1012

Houston:

Light 4202 Richmond Ave Houston, TX 77027 (713) 640 5765 Los Angeles:

Twentieth 7470 Beverly Blvd Los Angeles, CA 90036 (323) 904 1200

Casa Perfect by The Future Perfect (323) 202 2025

Miami:

Luminaire Lab 3901 NE 2nd Avenue Miami, FL 33137 (866) 579 1941 (305) 576 5788

Luminaire 2331 Ponce de Leon Blvd. Coral Gables, FL 33134 (800) 645 7250 (305) 448 7367

New York:

The Fut