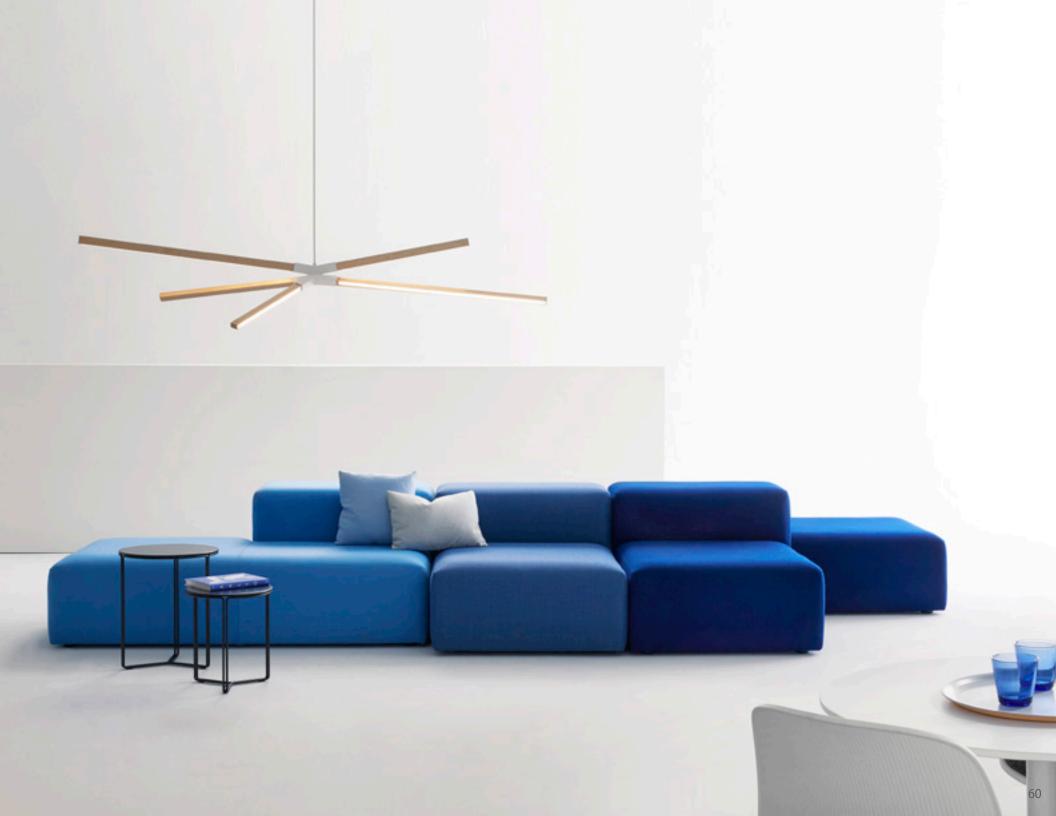

# STICKBULB COLLECTION

available in three size configurations ranging from 4 feet (Little Sky Bang, shown) to 10 feet in overall length suspension stems can be field trimmed pictured in maple w/ white hardware