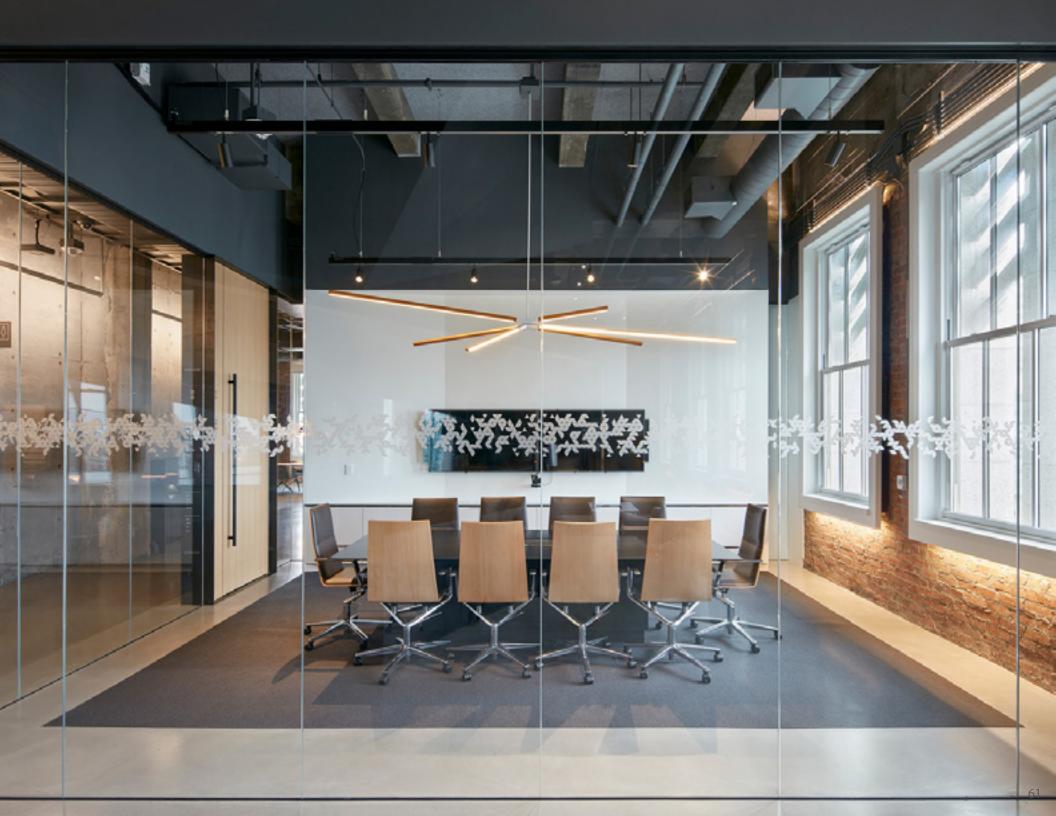

## STICKBULB CUSTOM

STICKBULB CUSTOM is a division of Stickbulb dedicated to exploring the many possibilities and endless configurations of the modular Stickbulb system. Our design team collaborates with clients on innovative installations both big and small.