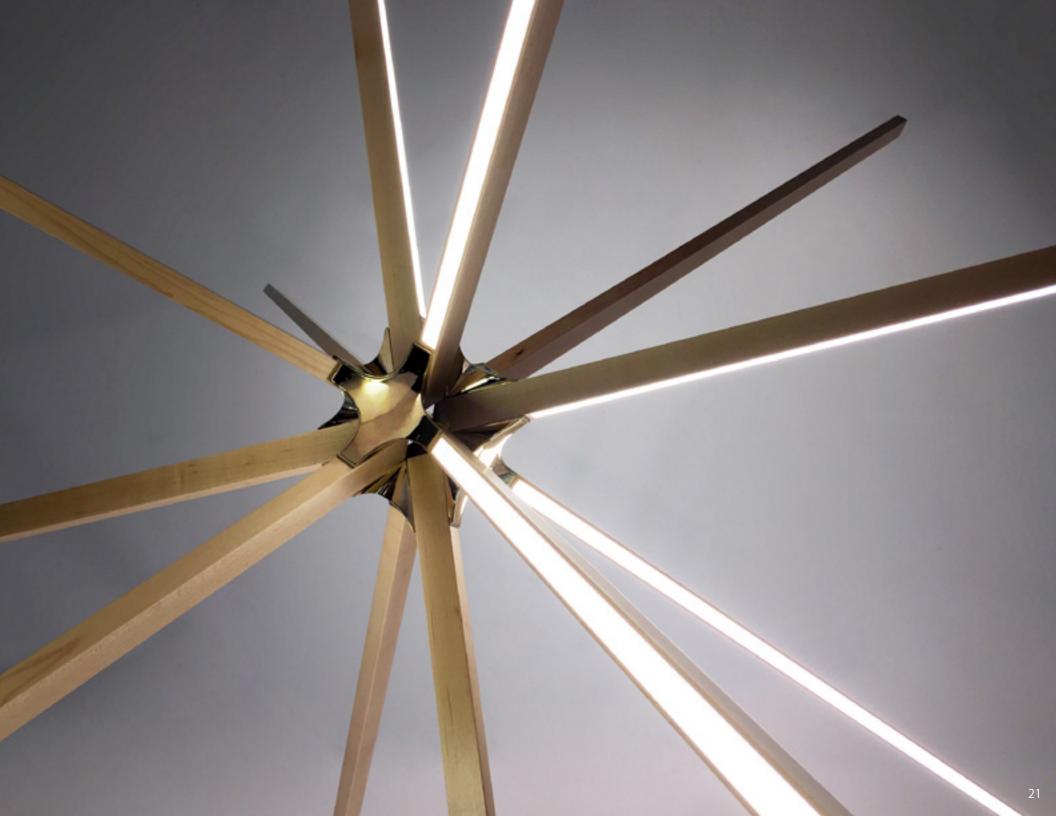

# STICKBULB COLLECTION

available in three size configurations ranging from 4 feet (Little Sky Bang, shown) to 10 feet in overall length suspension stems can be field trimmed pictured in maple w/ white hardware