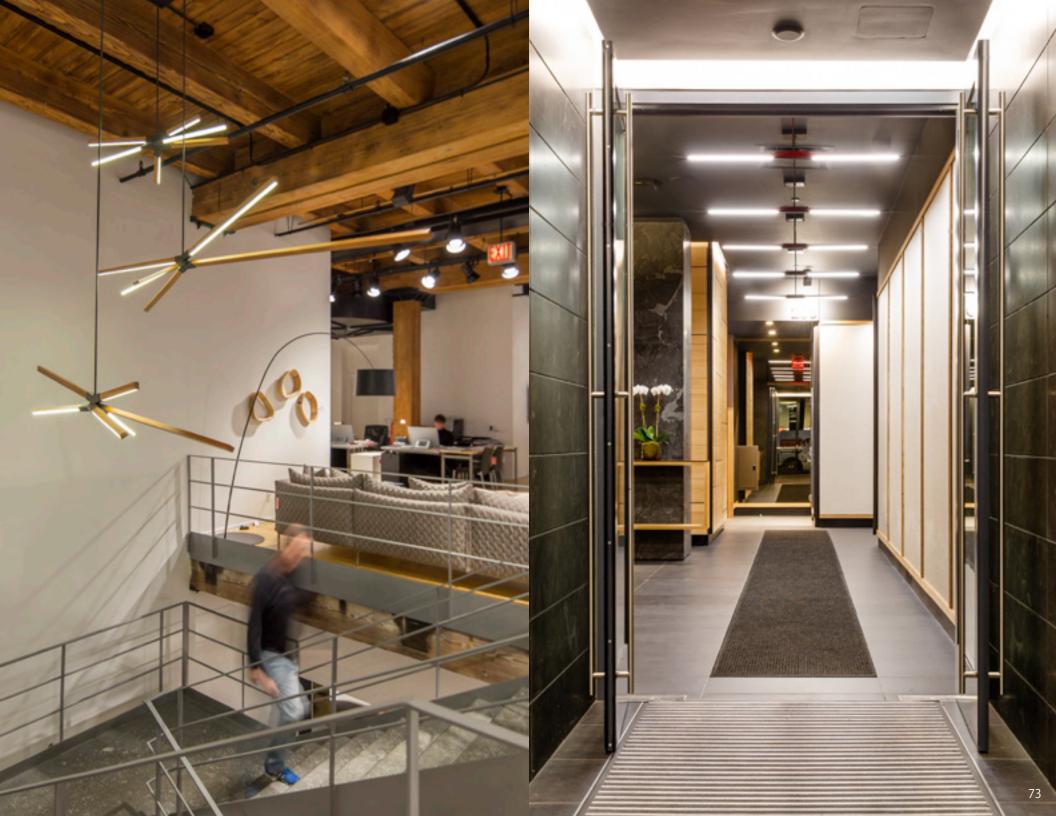

ck veins.

#### Maple

Sourced locally from sustainably managed forests primarily in New York and Pennsylvania. Characterized by a minimal and consistent grain and creamy-white color. Occasional knot or dark swirl.

Walnut

Sourced locally from

sustainably managed forests primarily in New York and Pennsylvania. Characterized by a rich, classic brown color,

and occasional burled grain.

**Ebonized Oak** 

Sustainably sourced American Red Oak typically has a straight and open grain and permits easy staining. Hand-finished to produce a lustrous dark, blackened finish that allows the pronounced texture and grain of the wood to shine through.

STICKBULB CUSTOM

































## STICKBULB INSTALLATIONS



## 866 UNITED NATIONS PLAZA































































USA:

Atlanta:

Switch Modern 670 14th Street, Atlanta, GA 30318 (404) 605 0196

Austin:

Scott + Cooner 115 West 8th Street, Austin, TX 78701 (512) 480 0436

Chicago:

Luminaire 301 West Superior Chicago, IL 60654 (312) 664 9582

Dallas:

Scott + Cooner 1617 Hi Line Drive, Suite 100 Dallas, TX 75207 (214) 748 9838

Denver:

The Lighting Agency 2661 17th Street Denver, CO 80211 (303) 455 1012

Houston:

Light 4202 Richmond Ave Houston, TX 77027 (713) 640 5765 Los Angeles:

Twentieth 7470 Beverly Blvd Los Angeles, CA 90036 (323) 904 1200

Casa Perfect by The Future Perfect (323) 202 2025

Miami:

Luminaire Lab 3901 NE 2nd Avenue Miami, FL 33137 (866) 579 1941 (305) 576 5788

Luminaire 2331 Ponce de Leon Blvd. Coral Gables, FL 33134 (800) 645 7250 (305) 448 7367

New York