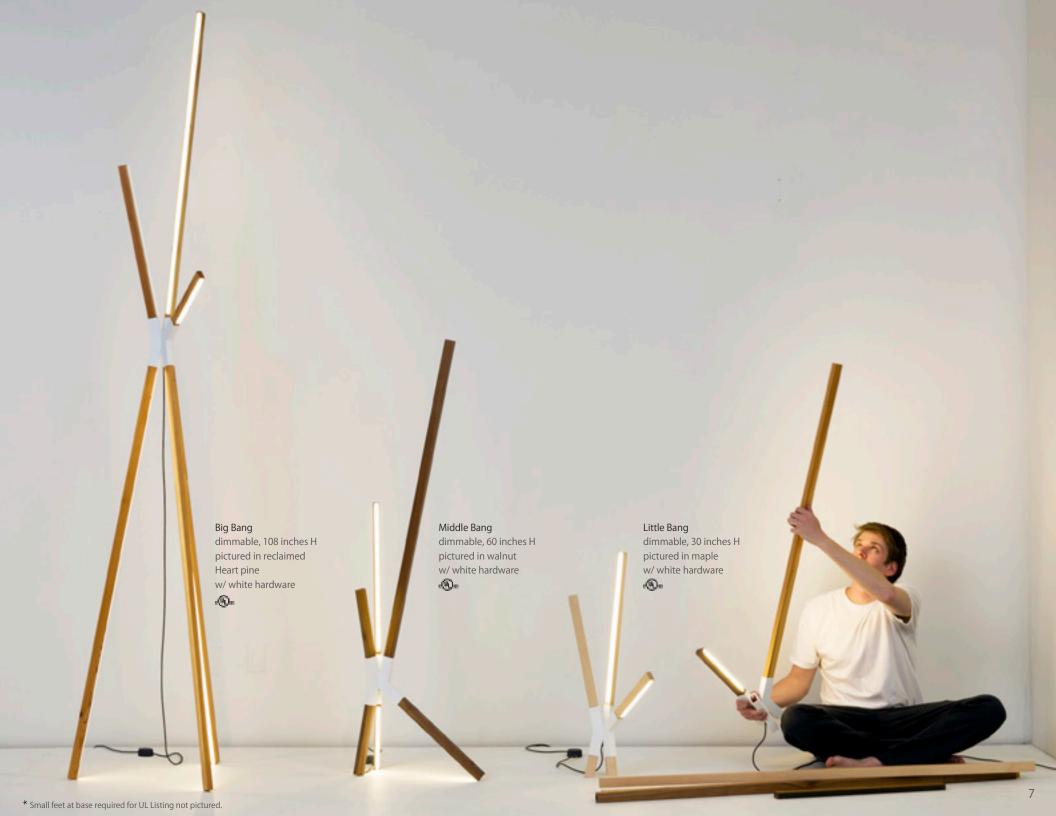

#### Maple

Sourced locally from sustainably managed forests primarily in New York and Pennsylvania. Characterized by a minimal and consistent grain and creamy-white color. Occasional knot or dark swirl.