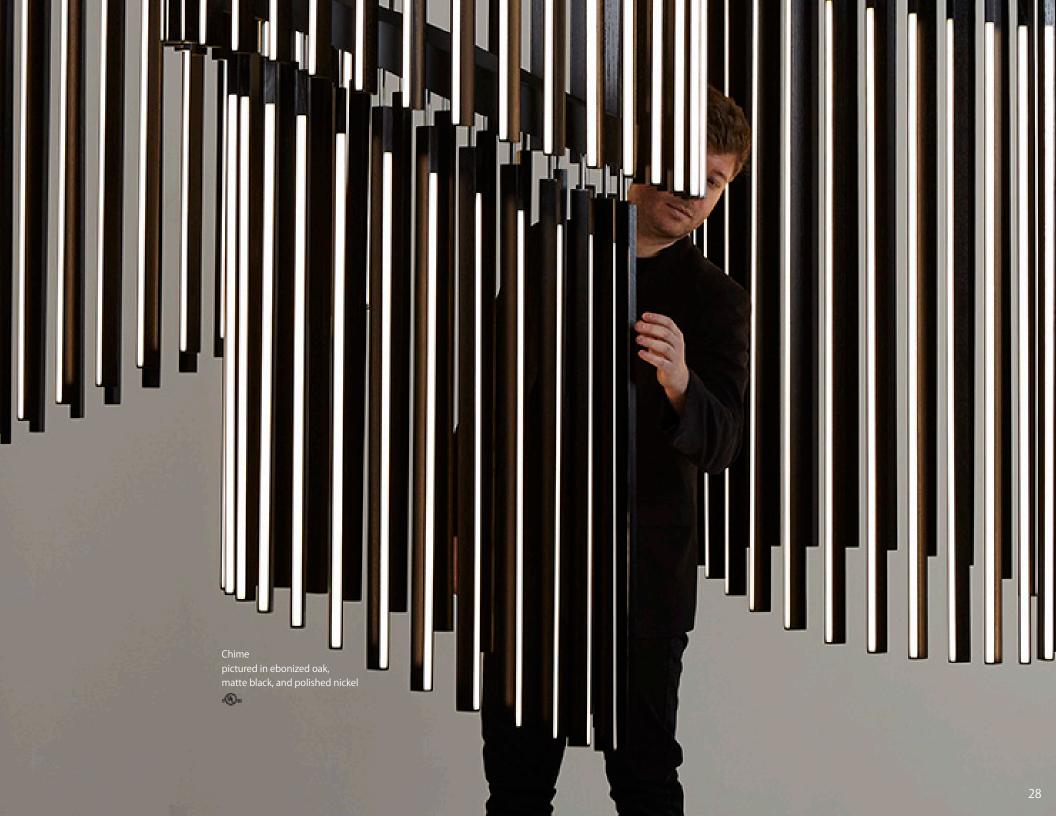

# STICKBULB COLLECTION

available in three size configurations ranging from 4 feet (Little Sky Bang, shown) to 10 feet in overall length suspension stems can be field trimmed pictured in maple w/ white hardware