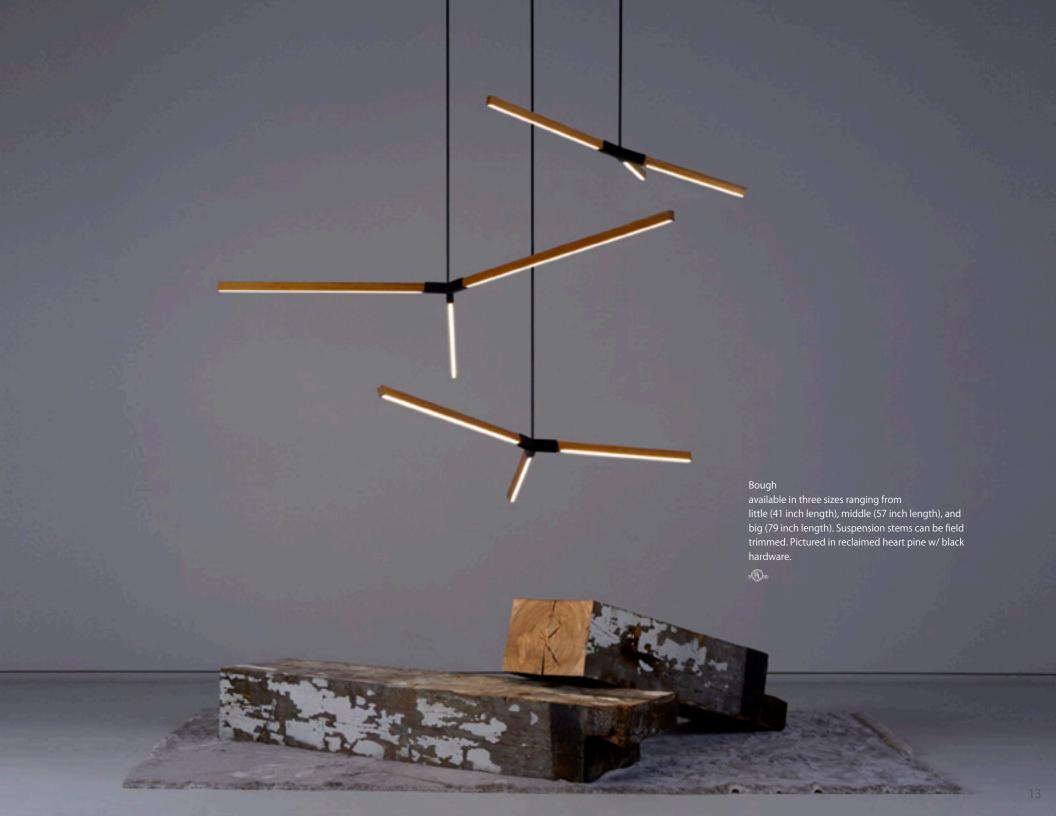

ECTION



STICKBULB is a New York City-based lighting manufacturer founded in 2012 by design firm RUX. Our minimal LED collection is energy efficient, highly versatile, and sustainable to its core. Each piece is made in our New York City workshop.

#### www.stickbulb.com

for product info, catalog download, showroom locations, news and online purchases

### orders@stickbulb.com

for purchase inquiries, material samples, and general requests

## STICKBULB CUSTOM



STICKBULB CUSTOM is a division of Stickbulb dedicated to exploring the many possibilities and endless configurations of the modular Stickbulb system. Our design team collaborates with clients on innovative installations both big and small.

#### T 347.460.2852

0-40 46th Avenue, 2nd Floor

# STICKBULB COLLECTION

























available in three size configurations ranging from 4 feet (Little Sky Bang, shown) to 10 feet in overall length suspension stems can be field trimmed pictured in maple w/ white hardware





































Carefully selected from demolished buildings in and around New York, the Stickbulb Longleaf Pine is remarkable for red to golden brown tones and clearly defined, dense, old growth grain. Occasional nail holes and areas of discoloration speak to its rich history.

#### Water Tower Redwood (reclaimed)

Majestic Sequoia Sempervirens or Redwood, originating from the legendary forests of the West Coast is a stunning, old growth wood. Reclaimed from NYC Water Towers, years of exposure to the elements on one side and contact with water on the other result in a rich, re