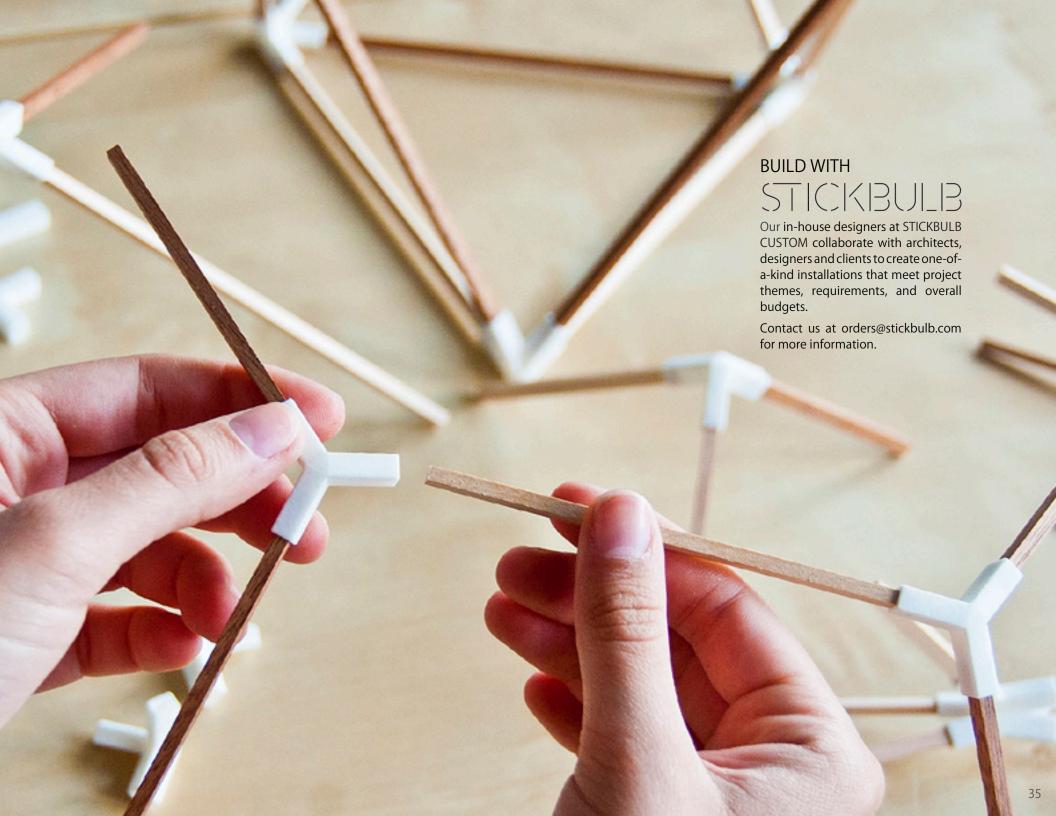

of exposure to the elements on one side and contact with water on the other result in a rich, red color threaded with occasional black veins.

#### Maple

Sourced locally from sustainably managed forests primarily in New York and Pennsylvania. Characterized by a minimal and consistent grain and creamy-white color. Occasional knot or dark swirl.

Walnut

Sourced locally from

sustainably managed forests primarily in New York and Pennsylvania. Characterized by a rich, classic brown color,

and occasional burled grain.

**Ebonized Oak** 

Sustainably sourced American Red Oak typically has a straight and open grain and permits easy staining. Hand-finished to produce a lustrous dark, blackened finish that allows the pronounced texture and grain of the wood to shine through.

STICKBULB CUSTOM

































## STICKBULB INSTALLATIONS



## 866 UNITED NATIONS PLAZA































































USA:

Atlanta:

Switch Modern 670 14th Street, Atlanta, GA 30318 (404) 605 0196

Austin:

Scott + Cooner 115 West 8th Street, Austin, TX 78701 (512) 480 0436

Chicago:

Luminaire 301 West Superior Chicago, IL 60654 (312) 664 9582

Dallas:

Scott + Cooner 1617 Hi Line Drive, Suite 100 Dallas, TX 75207 (214) 748 9838

Denver:

The Lighting Agency 2661 17th Street Denver, CO 80211 (303) 455 1012

Houston:

Light 4202 Richmond Ave Houston, TX 77027 (713) 640 5765 Los Angeles:

Twentieth 7470 Beverly Blvd Los Angeles, CA 90036 (323) 904 1200

Casa Perfect by The Future Perfect (323) 202 2025

Miami:

Luminaire Lab 3901 NE 2nd Avenue Miami, FL 3