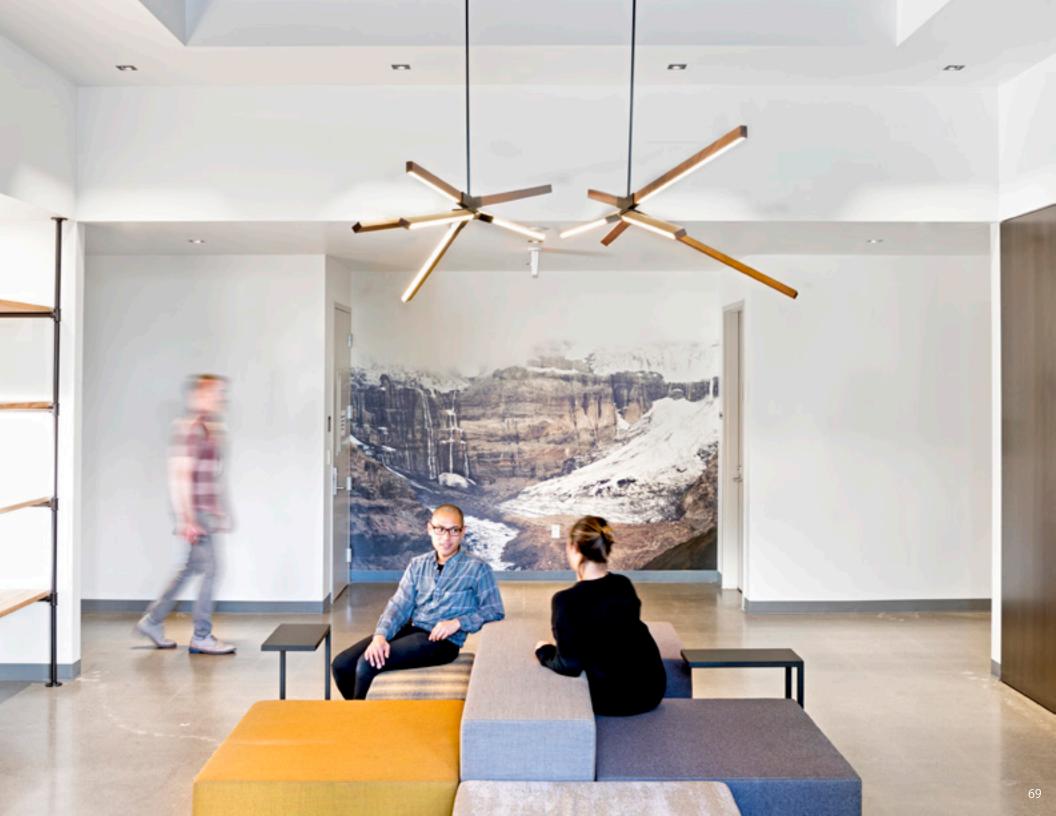

onal black veins.

#### Maple

Sourced locally from sustainably managed forests primarily in New York and Pennsylvania. Characterized by a minimal and consistent grain and creamy-white color. Occasional knot or dark swirl.

Walnut

Sourced locally from

sustainably managed forests primarily in New York and Pennsylvania. Characterized by a rich, classic brown color,

and occasional burled grain.

**Ebonized Oak** 

Sustainably sourced American Red Oak typically has a straight and open grain and permits easy staining. Hand-finished to produce a lustrous dark, blackened finish that allows the pronounced texture and grain of the wood to shine through.

STICKBULB CUSTOM

































## STICKBULB INSTALLATIONS



## 866 UNITED NATIONS PLAZA































































USA:

Atlanta:

Switch Modern 670 14th Street, Atlanta, GA 30318 (404) 605 0196

Austin:

Scott + Cooner 115 West 8th Street, Austin, TX 78701 (512) 480 0436

Chicago:

Luminaire 301 West Superior Chicago, IL 60654 (312) 664 9582

Dallas:

Scott + Cooner 1617 Hi Line Drive, Suite 100 Dallas, TX 75207 (214) 748 9838

Denver:

The Lighting Agency 2661 17th Street Denver, CO 80211 (303) 455 1012

Houston:

Light 4202 Richmond Ave Houston, TX 77027 (713) 640 5765 Los Angeles:

Twentieth 7470 Beverly Blvd Los Angeles, CA 90036 (323) 904 1200

Casa Perfect by The Future Perfect (323) 202 2025

Miami:

Luminaire Lab 3901 NE 2nd Avenue Miami, FL 33137 (866) 579 1941 (305) 576 5788

Luminaire 2331 Ponce de Leon Blvd. Coral Gables, FL 33134 (800) 645 7250 (305) 448 7367