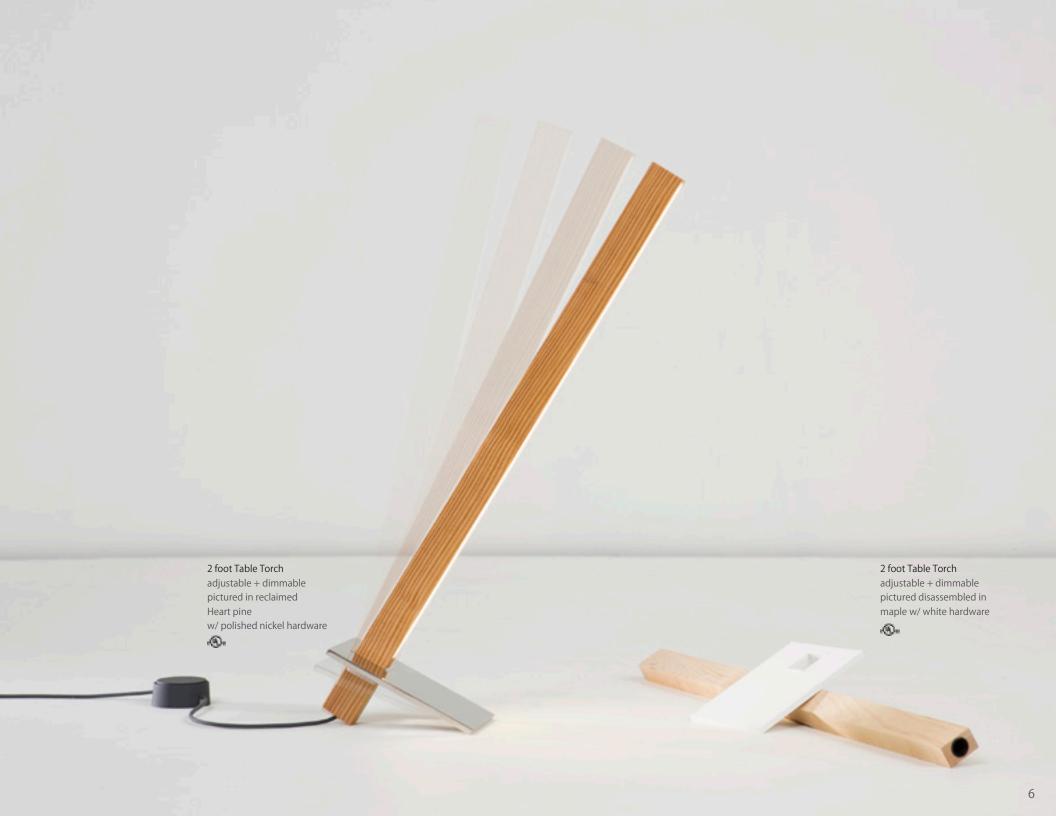

#### Maple

Sourced locally from sustainably managed forests primarily in New York and Pennsylvania. Characterized by a minimal and consistent grain and creamy-white color. Occasional knot or dark swirl.