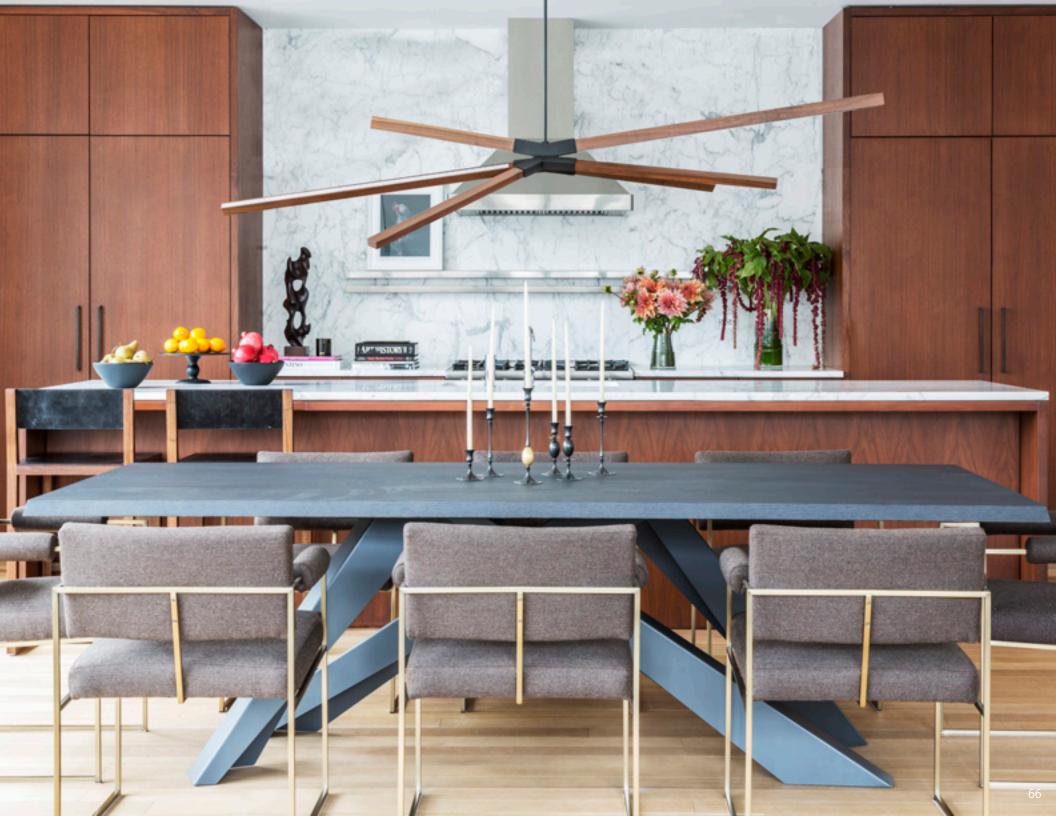

# STICKBULB COLLECTION

available in three size configurations ranging from 4 feet (Little Sky Bang, shown) to 10 feet in overall length suspension stems can be field trimmed pictured in maple w/ white hardware