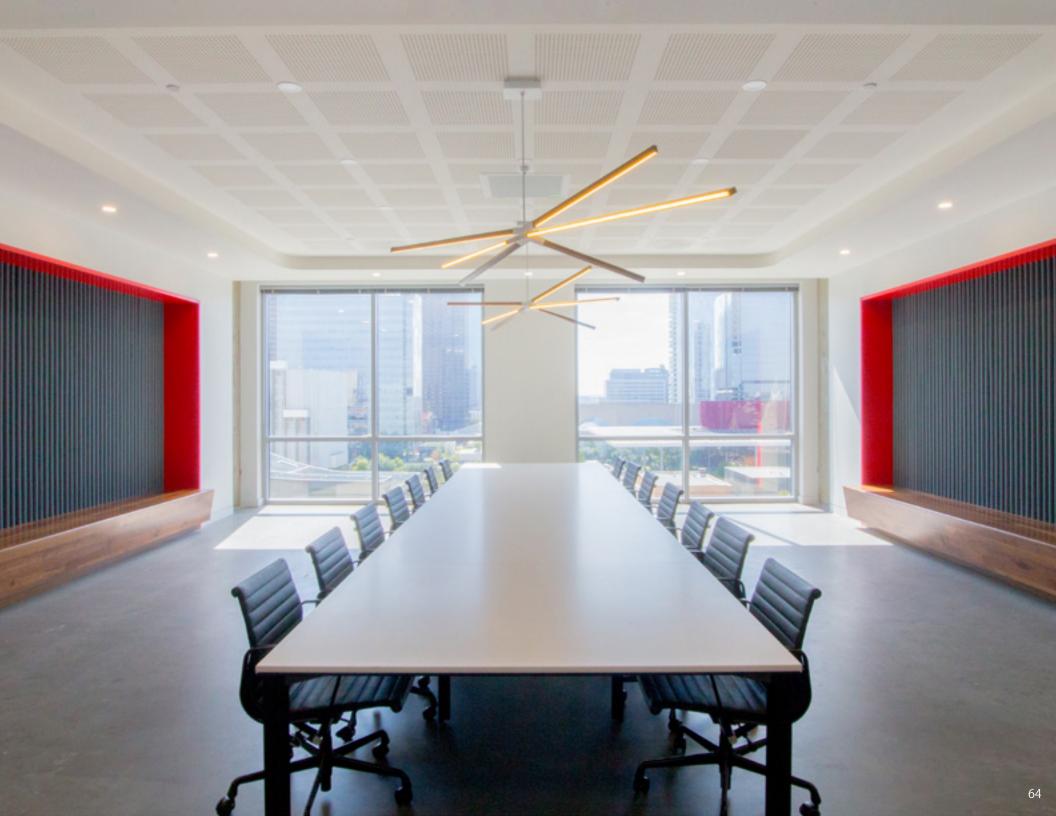

ith occasional black veins.

#### Maple

Sourced locally from sustainably managed forests primarily in New York and Pennsylvania. Characterized by a minimal and consistent grain and creamy-white color. Occasional knot or dark swirl.

Walnut

Sourced locally from

sustainably managed forests primarily in New York and Pennsylvania. Characterized by a rich, classic brown color,

and occasional burled grain.

**Ebonized Oak** 

Sustainably sourced American Red Oak typically has a straight and open grain and permits easy staining. Hand-finished to produce a lustrous dark, blackened finish that allows the pronounced texture and grain of the wood to shine through.

STICKBULB CUSTOM

































## STICKBULB INSTALLATIONS



## 866 UNITED NATIONS PLAZA































































USA:

Atlanta:

Switch Modern 670 14th Street, Atlanta, GA 30318 (404) 605 0196

Austin:

Scott + Cooner 115 West 8th Street, Austin, TX 78701 (512) 480 0436

Chicago:

Luminaire 301 West Superior Chicago, IL 60654 (312) 664 9582

Dallas:

Scott + Cooner 1617 Hi Line Drive, Suite 100 Dallas, TX 75207 (214) 748 9838

Denver:

The Lighting Agency 2661 17th Street Denver, CO 80211 (303) 455 1012

Houston:

Light 4202 Richmond Ave Houston, TX 77027 (713) 640 5765 Los Angeles:

Twentieth 7470 Beverly Blvd Los Angeles, CA 90036 (323) 904 1200

Casa Perfect by The Future Perfect (323) 202 2025

Miami:

Luminaire Lab 3901 NE 2nd Avenue Miami, FL 33137 (866) 579 1941 (305) 576 5788

Luminaire 2331 Ponce de Leon Blvd. Coral Gables, FL 33134 (800) 645 7250 (305)