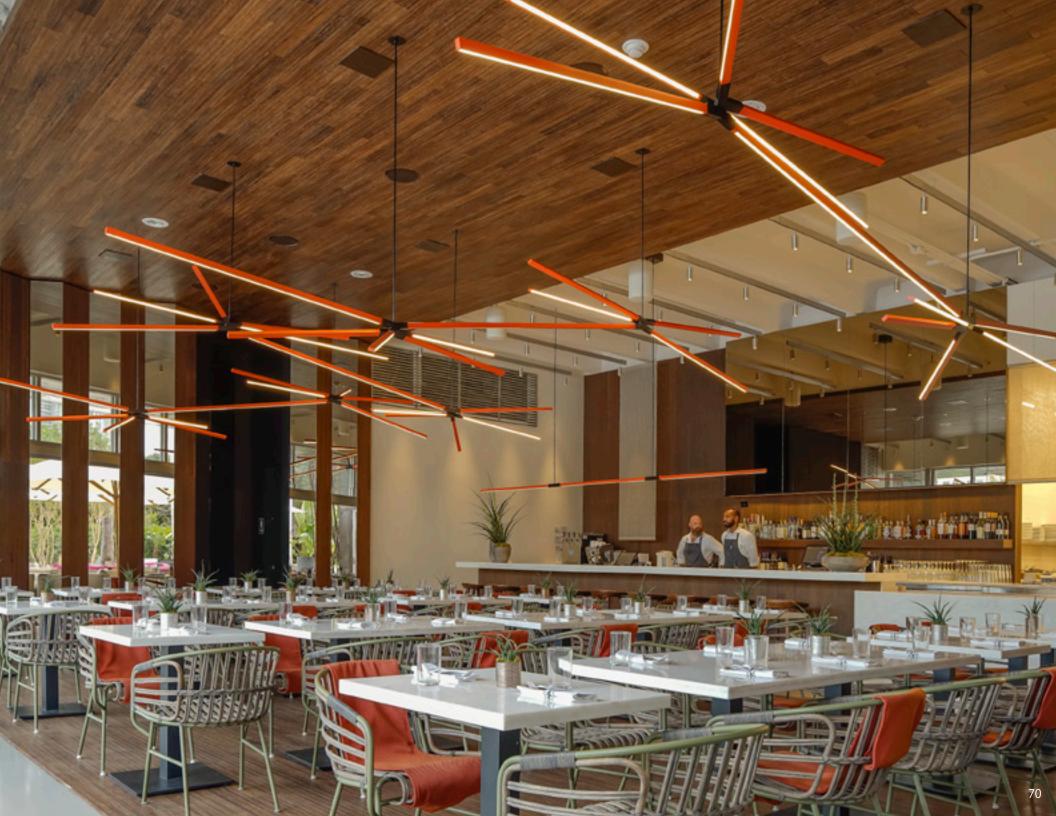

al black veins.

#### Maple

Sourced locally from sustainably managed forests primarily in New York and Pennsylvania. Characterized by a minimal and consistent grain and creamy-white color. Occasional knot or dark swirl.

Walnut

Sourced locally from

sustainably managed forests primarily in New York and Pennsylvania. Characterized by a rich, classic brown color,

and occasional burled grain.

**Ebonized Oak** 

Sustainably sourced American Red Oak typically has a straight and open grain and permits easy staining. Hand-finished to produce a lustrous dark, blackened finish that allows the pronounced texture and grain of the wood to shine through.

STICKBULB CUSTOM

































## STICKBULB INSTALLATIONS



## 866 UNITED NATIONS PLAZA































































USA:

Atlanta:

Switch Modern 670 14th Street, Atlanta, GA 30318 (404) 605 0196

Austin:

Scott + Cooner 115 West 8th Street, Austin, TX 78701 (512) 480 0436

Chicago:

Luminaire 301 West Superior Chicago, IL 60654 (312) 664 9582

Dallas:

Scott + Cooner 1617 Hi Line Drive, Suite 100 Dallas, TX 75207 (214) 748 9838

Denver:

The Lighting Agency 2661 17th Street Denver, CO 80211 (303) 455 1012

Houston:

Light 4202 Richmond Ave Houston, TX 77027 (713) 640 5765 Los Angeles:

Twentieth 7470 Beverly Blvd Los Angeles, CA 90036 (323) 904 1200

Casa Perfect by The Future Perfect (323) 202 2025

Miami:

Luminaire Lab 3901 NE 2nd Avenue Miami, FL 33137 (866) 579 1941 (305) 576 5788

Luminaire 2331 Ponce de Leon Blvd. Coral Gables, FL 33134 (800) 645 7250 (305) 448 7367

Ne