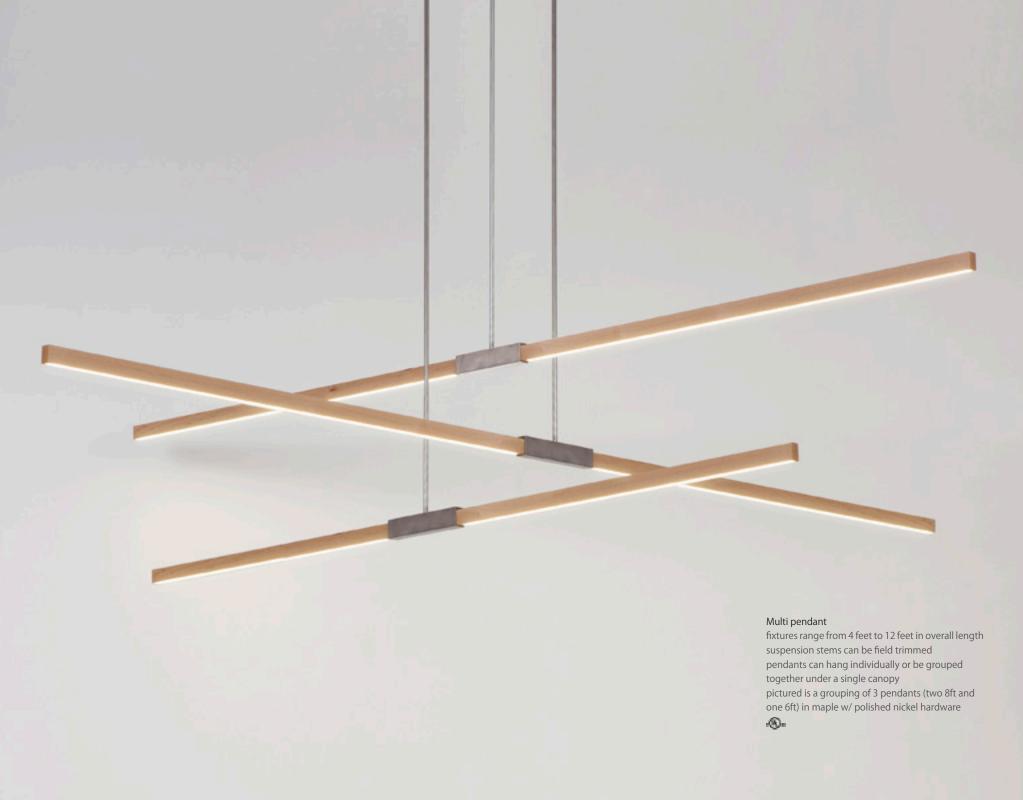

# STICKBULB COLLECTION

available in three size configurations ranging from 4 feet (Little Sky Bang, shown) to 10 feet in overall length suspension stems can be field trimmed pictured in maple w/ white hardware