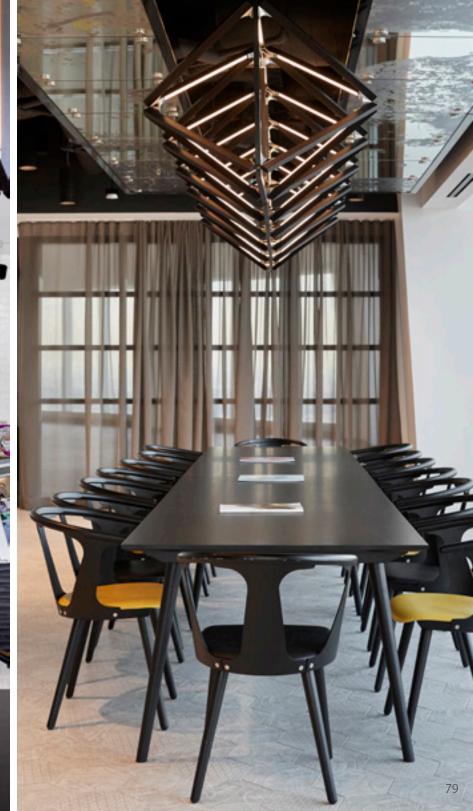

# Maple

Sourced locally from sustainably managed forests primarily in New York and Pennsylvania. Characterized by a minimal and consistent grain and creamy-white color. Occasional knot or dark swirl.

Walnut

Sourced locally from

sustainably managed forests primarily in New York and Pennsylvania. Characterized by a rich, classic brown color,

and occasional burled grain.

**Ebonized Oak** 

Sustainably sourced American Red Oak typically has a straight and open grain and permits easy staining. Hand-finished to produce a lustrous dark, blackened finish that allows the pronounced texture and grain of the wood to shine through.

STICKBULB CUSTOM

































## STICKBULB INSTALLATIONS



## 866 UNITED NATIONS PLAZA































































USA:

Atlanta:

Switch Modern 670 14th Street, Atlanta, GA 30318 (404) 605 0196

Austin:

Scott + Cooner 115 West 8th Street, Austin, TX 78701 (512) 480 0436

Chicago:

Luminaire 301 West Superior Chicago, IL 60654 (312) 664 9582

Dallas:

Scott + Cooner 1617 Hi Line Drive, Suite 100 Dallas, TX 75207 (214) 748 9838

Denver:

The Lighting Agency 2661 17th Street Denver, CO 80211 (303) 455 1012

Houston:

Light 4202 Richmond Ave Houston, TX 77027 (713) 640 5765 Los Angeles:

Twentieth 7470 Beverly Blvd Los Angeles, CA 90036 (323) 904 1200

Casa Perfect by The Future Perfect (323) 202 2025

Miami:

Luminaire Lab 3901 NE 2nd Avenue Miami, FL 33137 (866) 579 1941 (305) 576 5788

Luminaire 2331 Ponce de Leon Blvd. Coral Gables, FL 33134 (800) 645 7250 (305) 448 7367

New York:

The Future