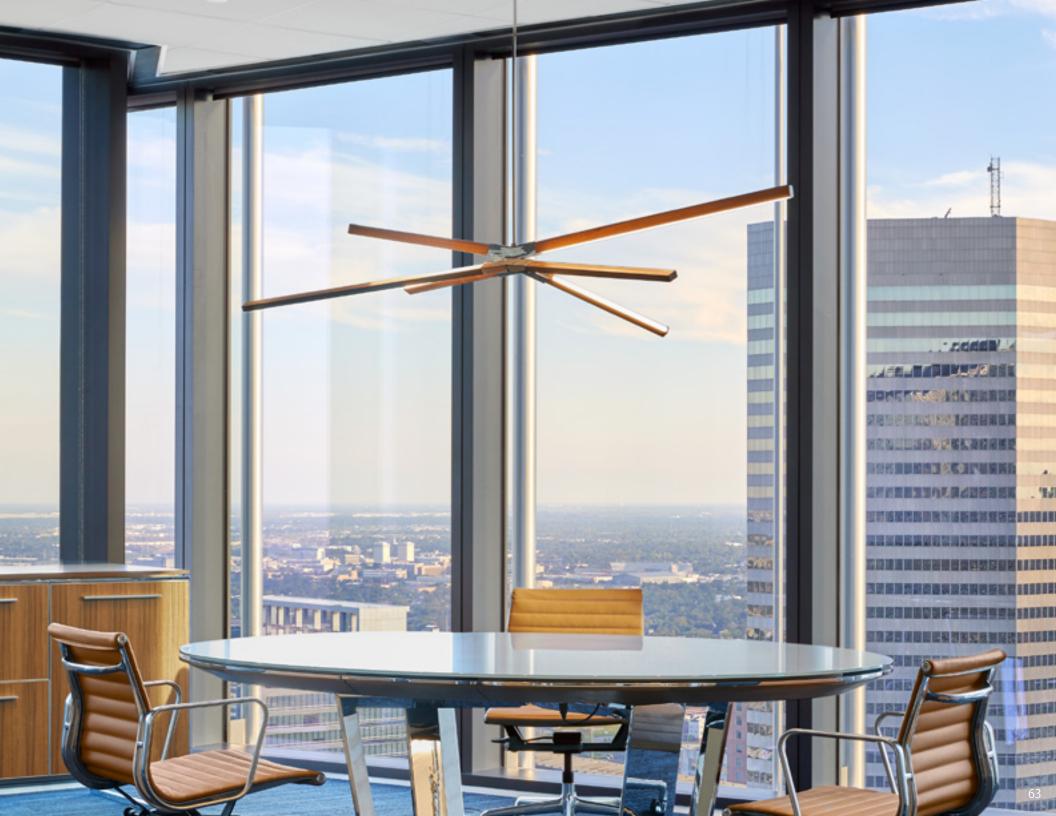

with occasional black veins.

#### Maple

Sourced locally from sustainably managed forests primarily in New York and Pennsylvania. Characterized by a minimal and consistent grain and creamy-white color. Occasional knot or dark swirl.

Walnut

Sourced locally from

sustainably managed forests primarily in New York and Pennsylvania. Characterized by a rich, classic brown color,

and occasional burled grain.

**Ebonized Oak** 

Sustainably sourced American Red Oak typically has a straight and open grain and permits easy staining. Hand-finished to produce a lustrous dark, blackened finish that allows the pronounced texture and grain of the wood to shine through.

STICKBULB CUSTOM

































## STICKBULB INSTALLATIONS



## 866 UNITED NATIONS PLAZA































































USA:

Atlanta:

Switch Modern 670 14th Street, Atlanta, GA 30318 (404) 605 0196

Austin:

Scott + Cooner 115 West 8th Street, Austin, TX 78701 (512) 480 0436

Chicago:

Luminaire 301 West Superior Chicago, IL 60654 (312) 664 9582

Dallas:

Scott + Cooner 1617 Hi Line Drive, Suite 100 Dallas, TX 75207 (214) 748 9838

Denver:

The Lighting Agency 2661 17th Street Denver, CO 80211 (303) 455 1012

Houston:

Light 4202 Richmond Ave Houston, TX 77027 (713) 640 5765 Los Angeles:

Twentieth 7470 Beverly Blvd Los Angeles, CA 90036 (323) 904 1200

Casa Perfect by The Future Perfect (323) 202 2025

Miami:

Luminaire Lab 3901 NE 2nd Avenue Miami, FL 33137 (866) 579 1941 (305) 576 5788

Luminaire 2331 Ponce de Leon Blvd. Coral Gables, FL 33134 (800) 645 7250 (305