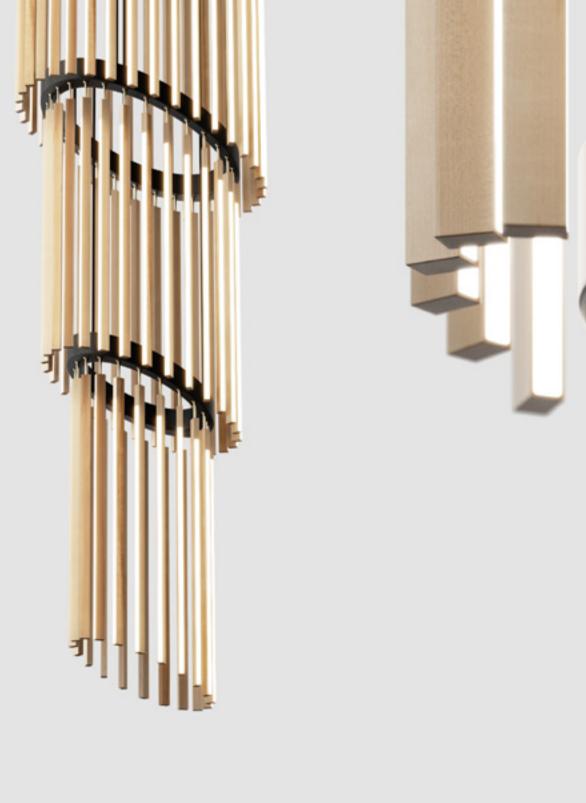

# STICKBULB COLLECTION

available in three size configurations ranging from 4 feet (Little Sky Bang, shown) to 10 feet in overall length suspension stems can be field trimmed pictured in maple w/ white hardware