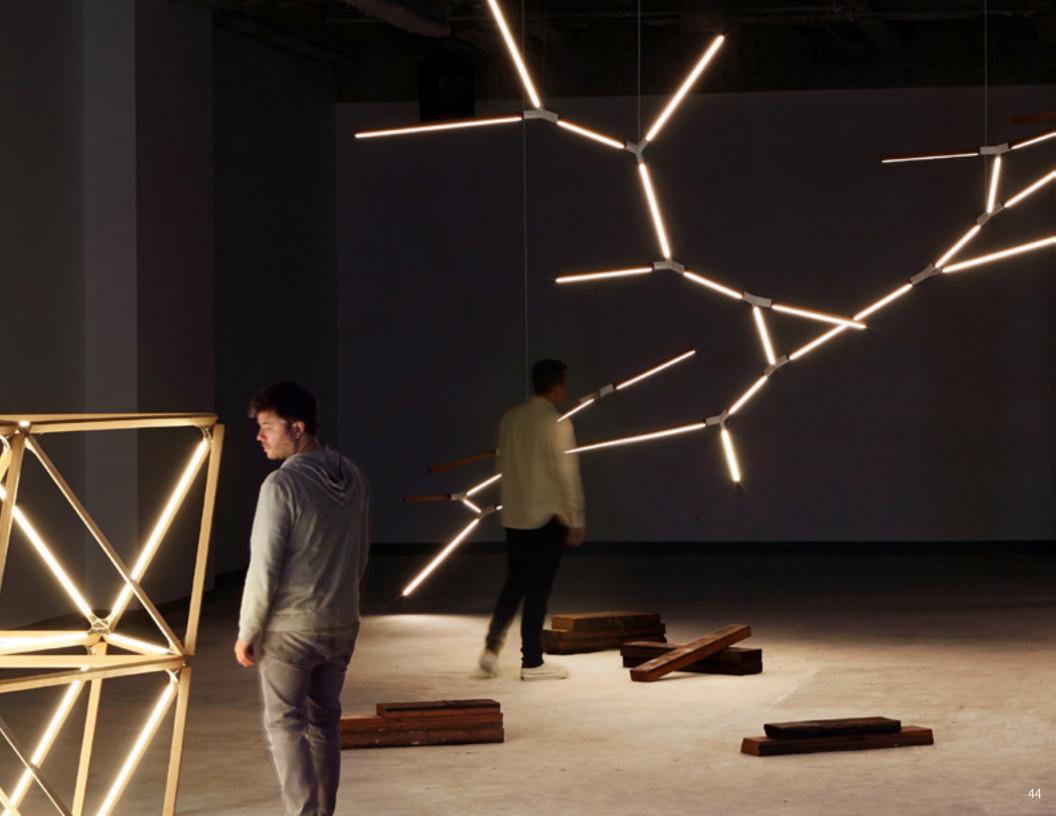

## STICKBULB CUSTOM

STICKBULB CUSTOM is a division of Stickbulb dedicated to exploring the many possibilities and endless configurations of the modular Stickbulb system. Our design team collaborates with clients on innovative installations both big and small.

## STICKBULB INSTALLATIONS