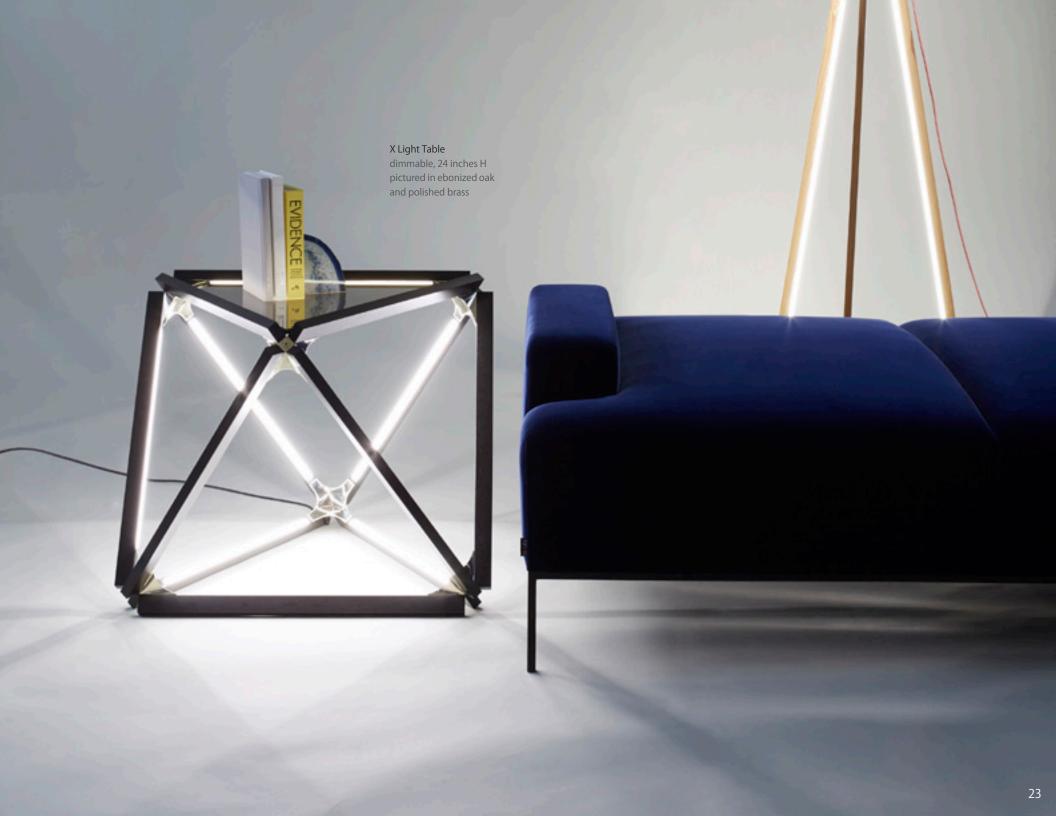

s made in our New York City workshop.

#### www.stickbulb.com

for product info, catalog download, showroom locations, news and online purchases

### orders@stickbulb.com

for purchase inquiries, material samples, and general requests

## STICKBULB CUSTOM



STICKBULB CUSTOM is a division of Stickbulb dedicated to exploring the many possibilities and endless configurations of the modular Stickbulb system. Our design team collaborates with clients on innovative installations both big and small.

#### T 347.460.2852

0-40 46th Avenue, 2nd Floor

# STICKBULB COLLECTION

























available in three size configurations ranging from 4 feet (Little Sky Bang, shown) to 10 feet in overall length suspension stems can be field trimmed pictured in maple w/ white hardware





































Carefully selected from demolished buildings in and around New York, the Stickbulb Longleaf Pine is remarkable for red to golden brown tones and clearly defined, dense, old growth grain. Occasional nail holes and areas of discoloration speak to its rich history.

#### Water Tower Redwood (reclaimed)

Majestic Sequoia Sempervirens or Redwood, originating from the legendary forests of the West Coast is a stunning, old growth wood. Reclaimed from NYC Water Towers, years of exposure to the elements on one side and contact with water on the other result in a rich, red color threaded with occasional black veins.

#### Maple

Sourced locally from sustainably managed forests primarily in New York and Pennsylvania. Characterized by a minimal and consistent grain and creamy-whi