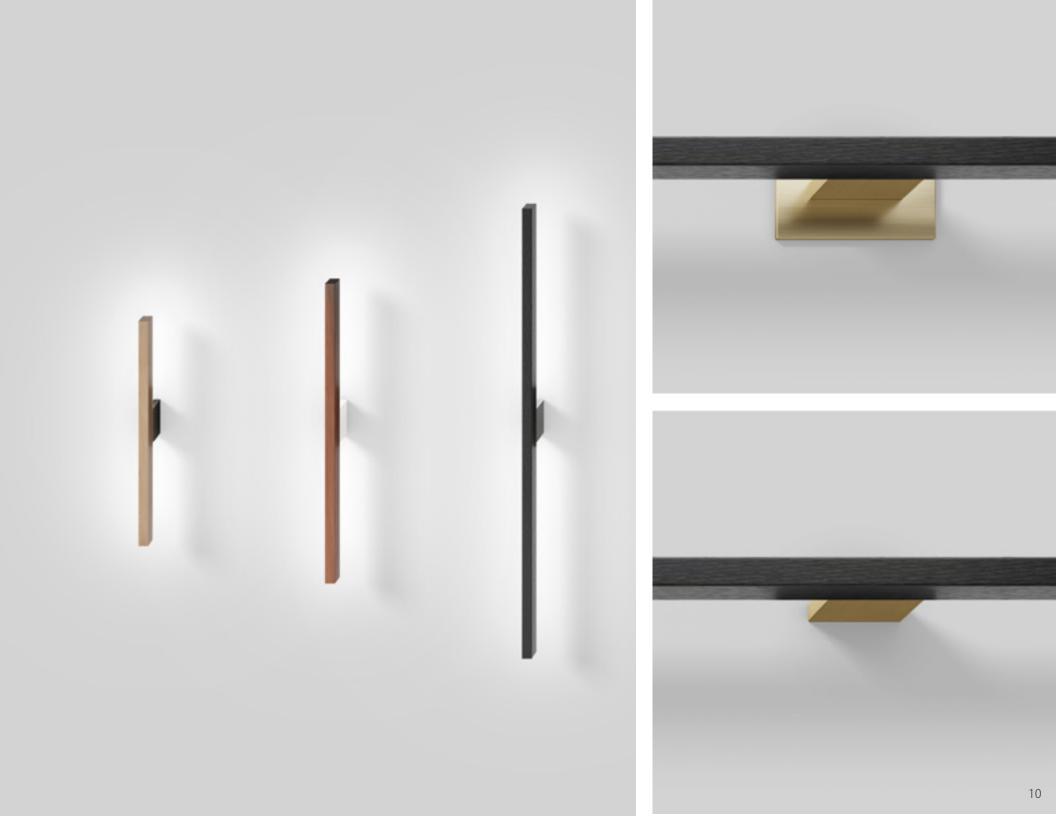

Walnut

Sourced locally from

sustainably managed forests primarily in New York and Pennsylvania. Characterized by a rich, classic brown color,

and occasional burled grain.

**Ebonized Oak** 

Sustainably sourced American Red Oak typically has a straight and open grain and permits easy staining. Hand-finished to produce a lustrous dark, blackened finish that allows the pronounced texture and grain of the wood to shine through.