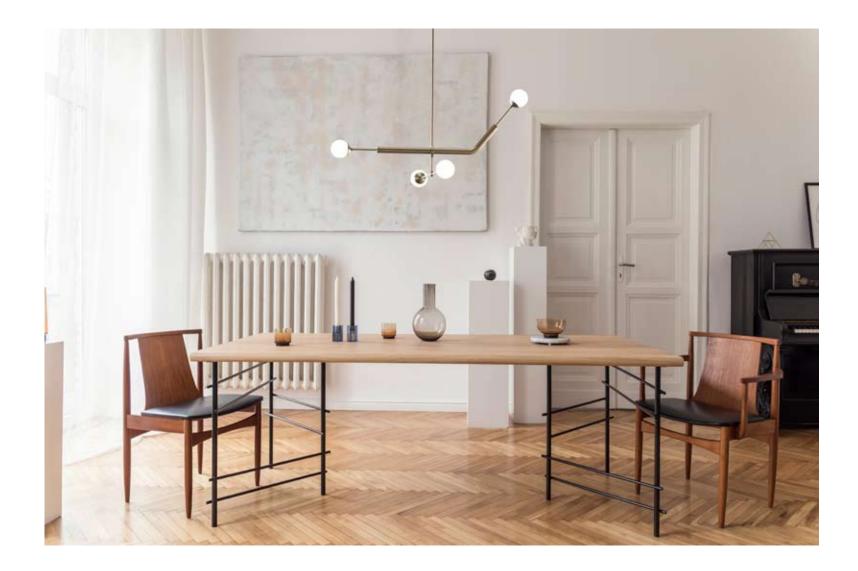

020.3

Pendant light object

Vivacious and full of movement, this light object inspires and can suite nearly any space.

Wall light object

Formed by basic geometric shapes: circle and a line. Elegant and simple, this light object is a true design masterpiece.