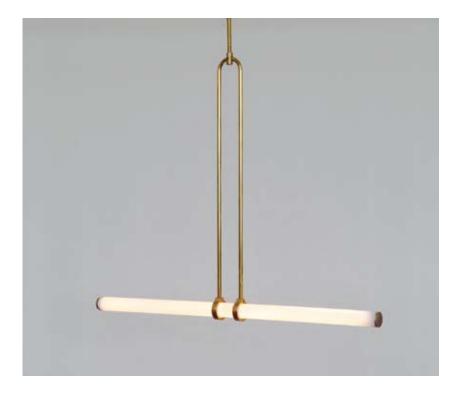

Assembled by hand in Berlin studio from costume components. Available finishes: polished brass, natural brass, black, white Customization available. Made to order.

Pendant light object

Long and slim, this light object contains light in a pure form.

technical details

Horizontal pendant light object

Inspiring simplicity is the essence of this horizontal pendant light object. Designed to make a strong impact by using just two lines.

015

Suitable for ceiling, wall, floor and table