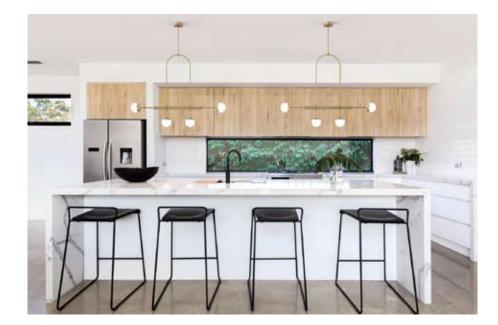

020.1

020.2

Pendant light object

Classicaly modern, this light object was designed as a multi-purpose light object. It easily complements any space without imposing iteself.

technical details

Materials: brass pipe, glass balls, LED light bulb Light: G9 LED light bulb Lumens: 1600

Color temprature: 2700K warm white

Dimensions: 100 cm x 90 cm x 43 cm (height to order) Number of light balls: 4

Brass pipe diameter: 10 mm & 36 mm Canopy diameter: 10 cm

Voltage: 110-240

Assembled by hand in Berlin studio from costume components. Available finishes: polished brass, natural brass, satin brass, black, white Customization available. Made to order.