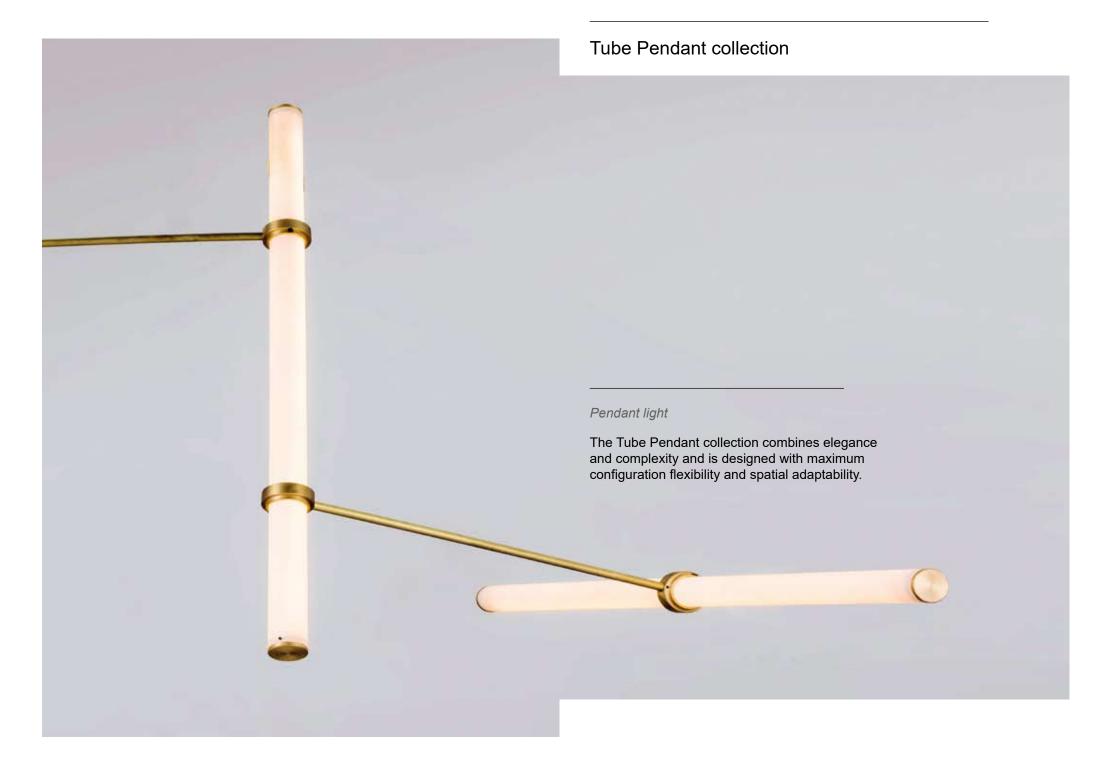

020.3

Pendant light object

Vivacious and full of movement, this light object inspires and can suite nearly any space.

Wall light object

Formed by basic geometric shapes: circle and a line. Elegant and simple, this light object is a true design masterpiece.

technical details

Materials: brass pipe, acrylic tube, LED lights Light: flexible LED strip light, 16W, 24V - UL listed

Color temprature: 2700K warm white

Dimensions: 80 cm x 5 cm (height to order) Light tube diameter: 35 mm Canopy diameter: 20 cm Available light tube lengths: 80 cm / 60 cm / 40 cm

Voltage: 110-240 CE Approved

Assembled by hand in Berlin studio from costume components. Available finishes: polished brass, natural brass, black, white Customization available. Made to order.

This light object emphasizes the strength of a simple line of light and how easily it can bring comfort and organize a space.