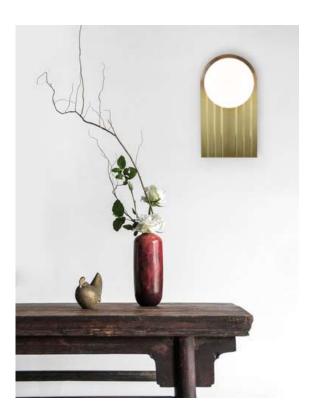

#### Wall light object

Inspired by the Modernist movement, this wall light object complements spaces such as bathrooms, bedrooms and corridors.

technical details

10 cm

Light: G9 LED light bulb, 50W Lumens: 600 Color temprature: 2700K warm white

Materials: brass palette, glass ball, LED light bulb

Dimensions: 131 mm x 238 mm Brass palette thickness: 4 mm Distance from wall: 32 mm Number of light balls: 1

Brass pipe diameter: 10 mm & 36 mm Canopy diameter: 10 cm

Voltage: 110-240

Assembled by hand in Berlin studio from costume components. Available finishes: polished brass, natural brass, satin brass Made to order.

131 mm

238 mm

020.1

Inspired by the simplicity of Light Object 018, this new object is LED based light and it utilizes the design power of round light with the support of simple lines and comforting shapes.