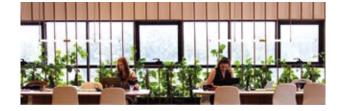

technical details

Horizontal pendant light object

Inspiring simplicity is the essence of this horizontal pendant light object. Designed to make a strong impact by using just two lines.

015

Suitable for ceiling, wall, floor and table