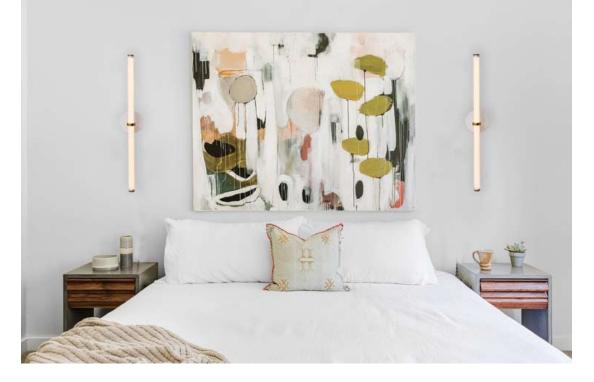

020.3

Pendant light object

Vivacious and full of movement, this light object inspires and can suite nearly any space.

Wall light object

Formed by basic geometric shapes: circle and a line. Elegant and simple, this light object is a true design masterpiece.

technical details

Materials: brass pipe, acrylic tube, LED lights Light: flexible LED strip light, 16W, 24V - UL listed

Color temprature: 2700K warm white

Dimensions: 80 cm x 5 cm (height to order) Light tube diameter: 35 mm Canopy diameter: 20 cm Available light tube lengths: 80 cm / 60 cm / 40 cm

Voltage: 110-240 CE Approved

Assembled by hand in Berlin studio from costume components. Available finishes: polished brass, natural brass, black, white Customization available. Made to order.

This light object emphasizes the strength of a simple line of light and how easily it can bring comfort and organize a space.