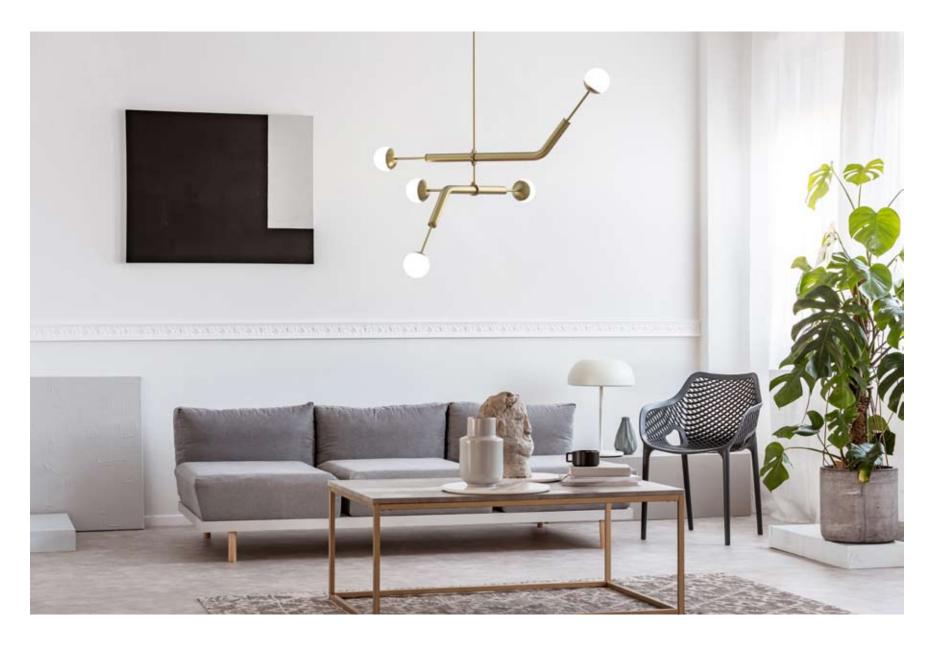

020.1

020.2

Pendant light object

Classicaly modern, this light object was designed as a multi-purpose light object. It easily complements any space without imposing iteself.

technical details

Materials: brass pipe, glass balls, LED light bulb Light: G9 LED light bulb Lumens: 1600

Color temprature: 2700K warm white

Dimensions: 100 cm x 90 cm x 43 cm (height to order) Number of light balls: 4

Brass pipe diameter: 10 mm & 36 mm Canopy diameter: 10 cm

Voltage: 110-240

Assembled by hand in Berlin studio from costume components. Available finishes: polished brass, natural brass, satin brass, black, white Customization available. Made to order.

020.3

Pendant light object

Vivacious and full of movement, this light object inspires and can suite nearly any space.

Wall light object

Formed by basic geometric shapes: circle and a line. Elegant and simple, this light object is a true design masterpiece.