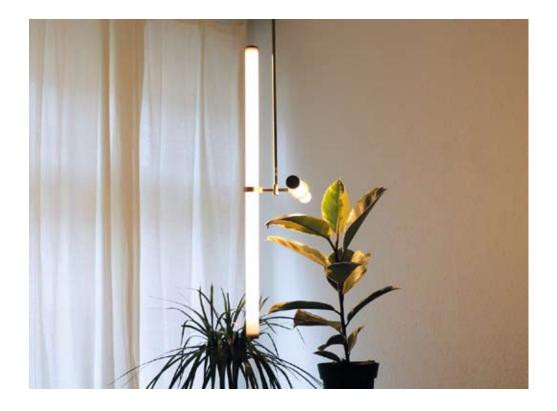

020.3

Pendant light object

Vivacious and full of movement, this light object inspires and can suite nearly any space.

Wall light object

Formed by basic geometric shapes: circle and a line. Elegant and simple, this light object is a true design masterpiece.

technical details

Materials: brass pipe, acrylic tube, LED lights Light: flexible LED strip light, 16W, 24V - UL listed

Color temprature: 2700K warm white

Dimensions: 80 cm x 5 cm (height to order) Light tube diameter: 35 mm Canopy diameter: 20 cm Available light tube lengths: 80 cm / 60 cm / 40 cm

Voltage: 110-240 CE Approved

Assembled by hand in Berlin studio from costume components. Available finishes: polished brass, natural brass, black, white Customization available. Made to order.

This light object emphasizes the strength of a simple line of light and how easily it can bring comfort and organize a space.