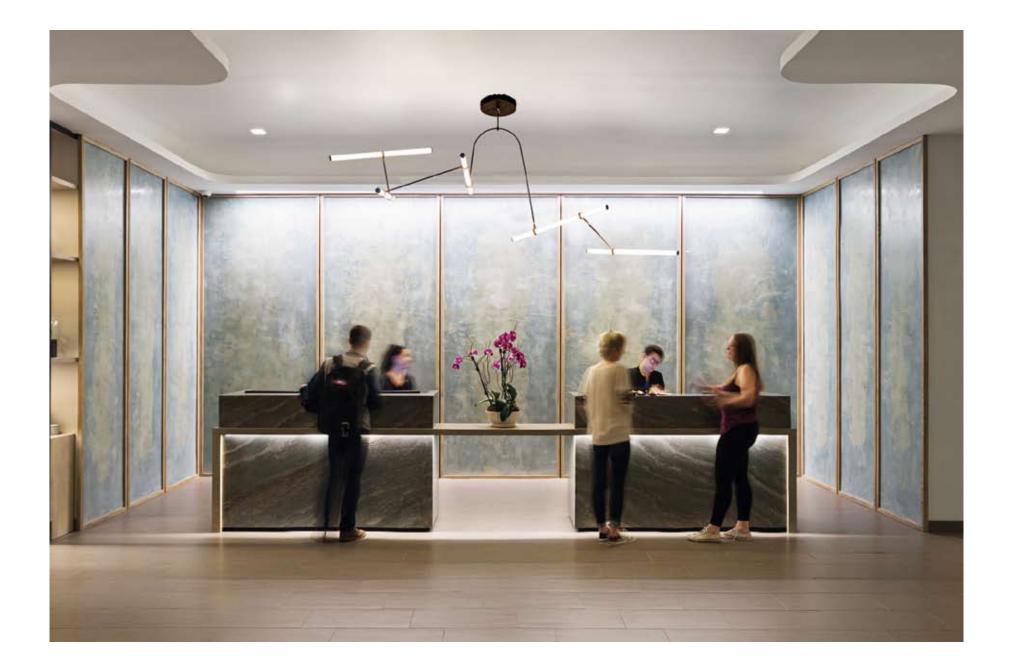

technical details

Horizontal pendant light object

Inspiring simplicity is the essence of this horizontal pendant light object. Designed to make a strong impact by using just two lines.

015

Suitable for ceiling, wall, floor and table

The iconic Light Object 001 is the first light object that Naama Hofman developed. It has an even warm glow and it's unique shape makes it a true design masterpiece.

technical details