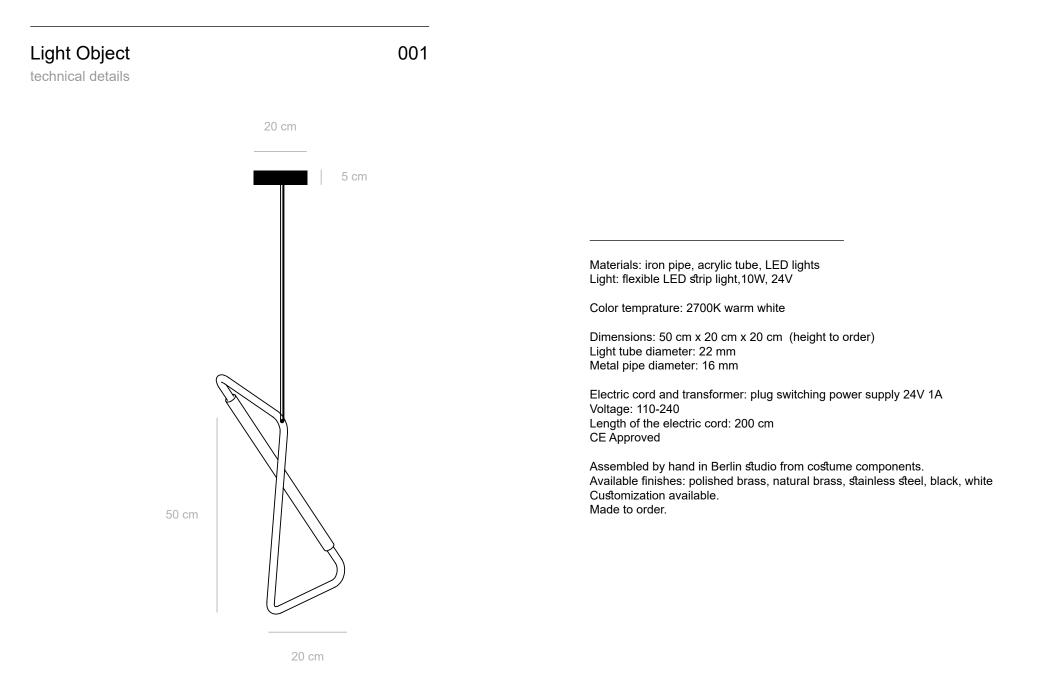

The iconic Light Object 001 is the first light object that Naama Hofman developed. It has an even warm glow and it's unique shape makes it a true design masterpiece.

technical details

#### No. 1

Materials: brass pipe, acrylic tube, LED lights Light: flexible LED strip light, 32W, 24V - UL listed

Color temprature: 2700K warm white

Dimensions: 106 cm x 124 cm (height to order) Light Tube diameter: 35 mm Brass pipe diameter: 10 mm Number of light tubes: 2

Voltage: 110-240 CE Approved

Assembled by hand in Berlin studio from costume components. Available finishes: polished brass, natural brass, black, white Customization available. Made to order.

technical details