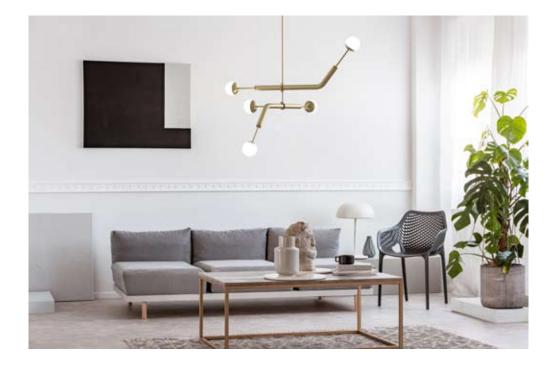

020.3

Pendant light object

Vivacious and full of movement, this light object inspires and can suite nearly any space.

Wall light object

Formed by basic geometric shapes: circle and a line. Elegant and simple, this light object is a true design masterpiece.