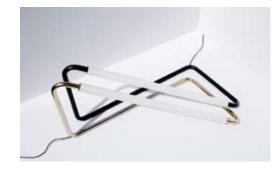

technical details

Horizontal pendant light object

Inspiring simplicity is the essence of this horizontal pendant light object. Designed to make a strong impact by using just two lines.

015

Suitable for ceiling, wall, floor and table

The iconic Light Object 001 is the first light object that Naama Hofman developed. It has an even warm glow and it's unique shape makes it a true design masterpiece.

technical details