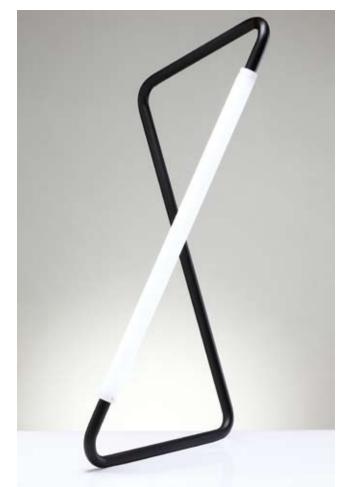

technical details

Horizontal pendant light object

Inspiring simplicity is the essence of this horizontal pendant light object. Designed to make a strong impact by using just two lines.

015

Suitable for ceiling, wall, floor and table

The iconic Light Object 001 is the first light object that Naama Hofman developed. It has an even warm glow and it's unique shape makes it a true design masterpiece.

technical details