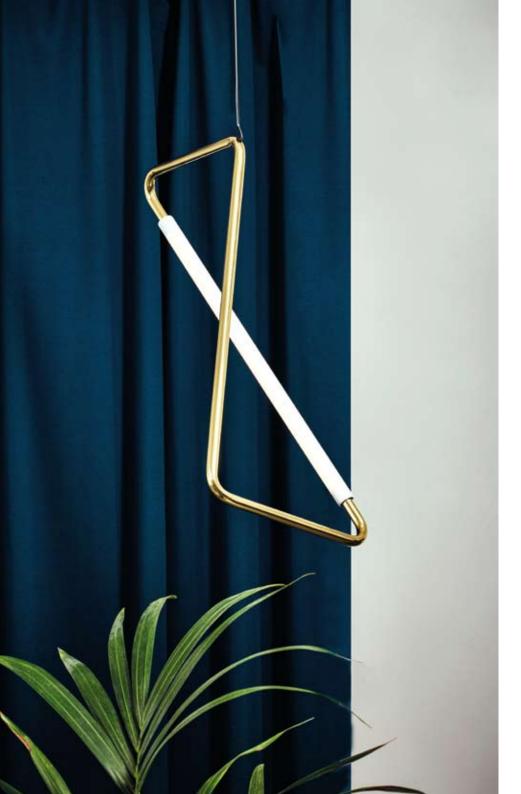

technical details

Horizontal pendant light object

Inspiring simplicity is the essence of this horizontal pendant light object. Designed to make a strong impact by using just two lines.

015

Suitable for ceiling, wall, floor and table

The iconic Light Object 001 is the first light object that Naama Hofman developed. It has an even warm glow and it's unique shape makes it a true design masterpiece.

technical details