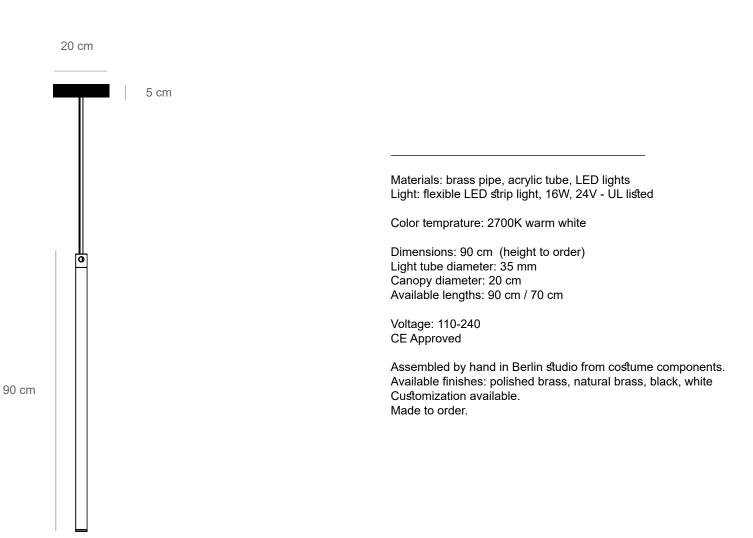

technical details

Materials: brass pipe, acrylic tube, LED lights Light: flexible LED strip light, 16W, 24V - UL listed

Color temprature: 2700K warm white

Dimensions: 80 cm x 5 cm (height to order) Light tube diameter: 35 mm Canopy diameter: 20 cm Available light tube lengths: 80 cm / 60 cm / 40 cm

Voltage: 110-240 CE Approved

Assembled by hand in Berlin studio from costume components. Available finishes: polished brass, natural brass, black, white Customization available. Made to order.

This light object emphasizes the strength of a simple line of light and how easily it can bring comfort and organize a space.