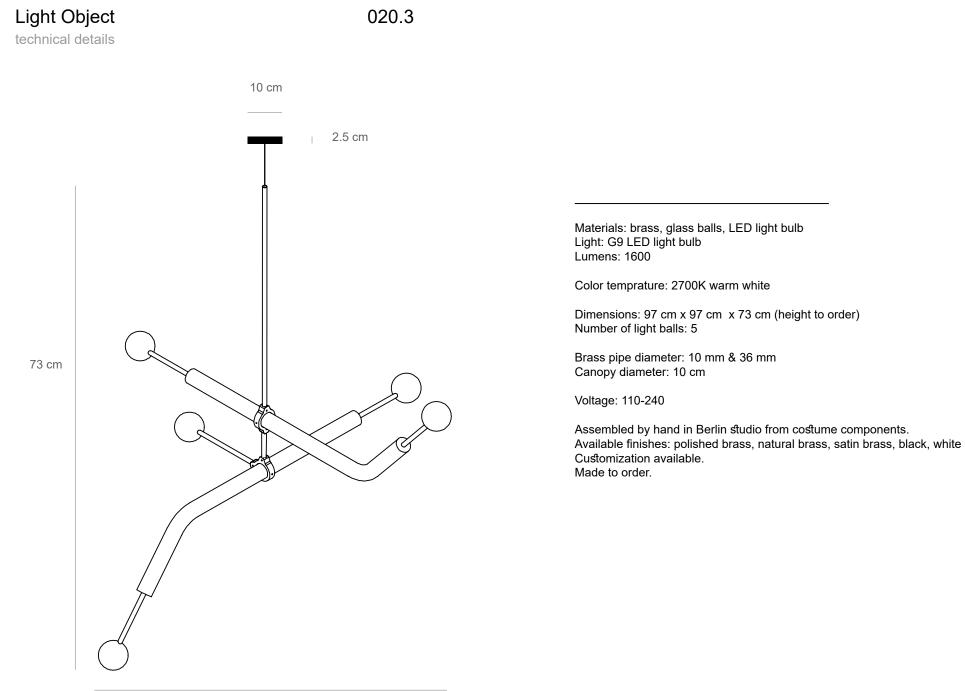

020.1

020.2

Pendant light object

Classicaly modern, this light object was designed as a multi-purpose light object. It easily complements any space without imposing iteself.

technical details

Materials: brass pipe, glass balls, LED light bulb Light: G9 LED light bulb Lumens: 1600

Color temprature: 2700K warm white

Dimensions: 100 cm x 90 cm x 43 cm (height to order) Number of light balls: 4

Brass pipe diameter: 10 mm & 36 mm Canopy diameter: 10 cm

Voltage: 110-240

Assembled by hand in Berlin studio from costume components. Available finishes: polished brass, natural brass, satin brass, black, white Customization available. Made to order.

020.3

Pendant light object

Vivacious and full of movement, this light object inspires and can suite nearly any space.

Wall light object

Formed by basic geometric shapes: circle and a line. Elegant and simple, this light object is a true design masterpiece.