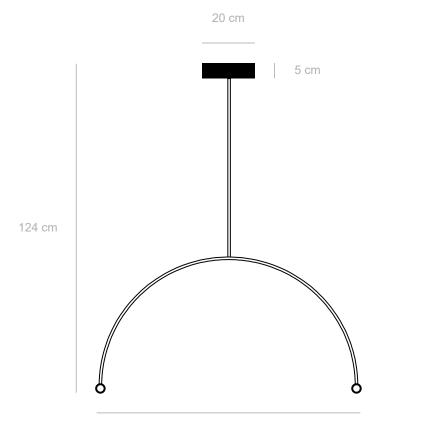

#### No. 1

Materials: brass pipe, acrylic tube, LED lights Light: flexible LED strip light, 32W, 24V - UL listed

Color temprature: 2700K warm white

Dimensions: 106 cm x 124 cm (height to order) Light Tube diameter: 35 mm Brass pipe diameter: 10 mm Number of light tubes: 2