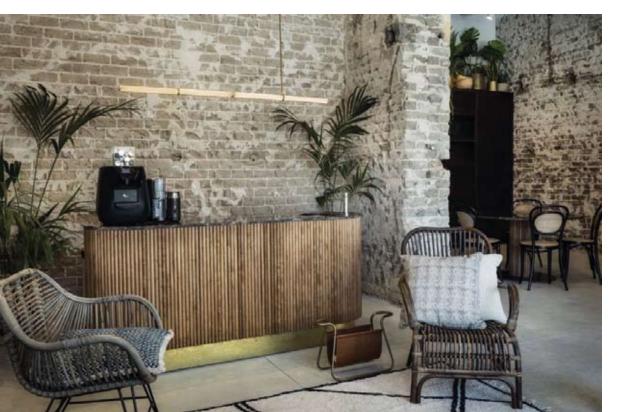

020.3

Pendant light object

Vivacious and full of movement, this light object inspires and can suite nearly any space.

Wall light object

Formed by basic geometric shapes: circle and a line. Elegant and simple, this light object is a true design masterpiece.

Voltage: 110-240 CE Approved

Assembled by hand in Berlin studio from costume components. Available finishes: polished brass, natural brass, black, white Customization available. Made to order.

This light object emphasizes the strength of a simple line of light and how easily it can bring comfort and organize a space.