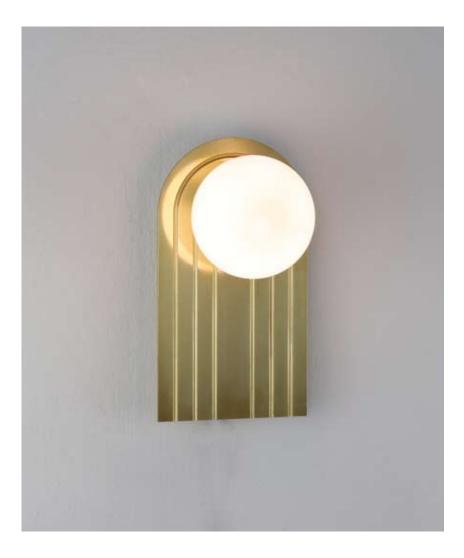

#### Wall light object

Inspired by the Modernist movement, this wall light object complements spaces such as bathrooms, bedrooms and corridors.

technical details

10 cm

Light: G9 LED light bulb, 50W Lumens: 600 Color temprature: 2700K warm white

Materials: brass palette, glass ball, LED light bulb

Dimensions: 131 mm x 238 mm Brass palette thickness: 4 mm Distance from wall: 32 mm Number of light balls: 1

Brass pipe diameter: 10 mm & 36 mm Canopy diameter: 10 cm

Voltage: 110-240

Assembled by hand in Berlin studio from costume components. Available finishes: polished brass, natural brass, satin brass Made to order.

131 mm

238 mm

020.1

Inspired by the simplicity of Light Object 018, this new object is LED based light and it utilizes the design power of round light with the support of simple lines and comforting shapes.