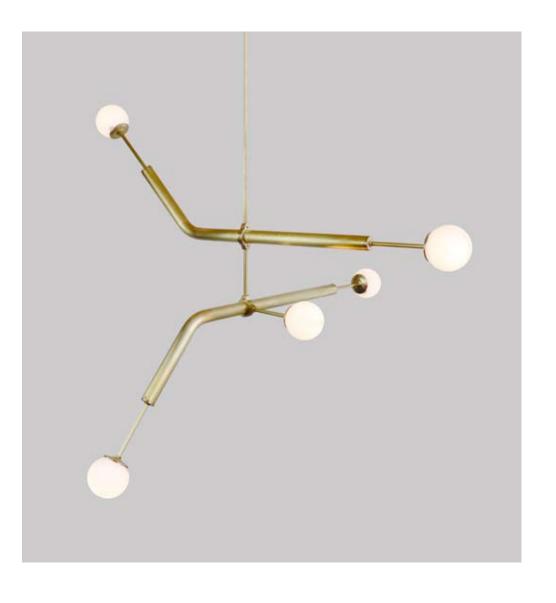

020.1

020.2

Pendant light object

Classicaly modern, this light object was designed as a multi-purpose light object. It easily complements any space without imposing iteself.

technical details

Materials: brass pipe, glass balls, LED light bulb Light: G9 LED light bulb Lumens: 1600

Color temprature: 2700K warm white

Dimensions: 100 cm x 90 cm x 43 cm (height to order) Number of light balls: 4

Brass pipe diameter: 10 mm & 36 mm Canopy diameter: 10 cm

Voltage: 110-240

Assembled by hand in Berlin studio from costume components. Available finishes: polished brass, natural brass, satin brass, black, white Customization available. Made to order.

020.3

Pendant light object

Vivacious and full of movement, this light object inspires and can suite nearly any space.

Wall light object

Formed by basic geometric shapes: circle and a line. Elegant and simple, this light object is a true design masterpiece.