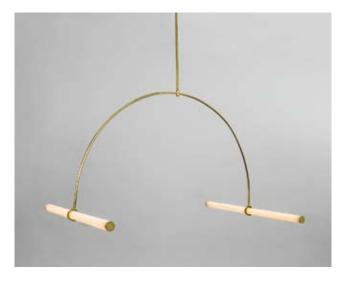

technical details

Horizontal pendant light object

Inspiring simplicity is the essence of this horizontal pendant light object. Designed to make a strong impact by using just two lines.

015

Suitable for ceiling, wall, floor and table