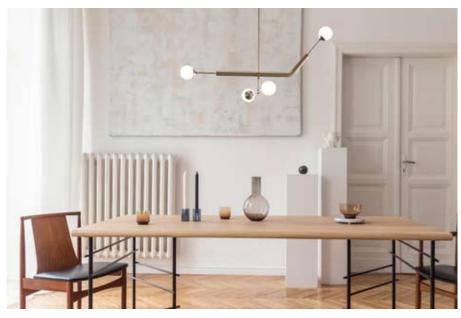

020.3

Pendant light object

Vivacious and full of movement, this light object inspires and can suite nearly any space.

Wall light object

Formed by basic geometric shapes: circle and a line. Elegant and simple, this light object is a true design masterpiece.

technical details

Materials: brass pipe, acrylic tube, LED lights Light: flexible LED strip light, 16W, 24V - UL listed

Color temprature: 2700K warm white

Dimensions: 80 cm x 5 cm (height to order) Light tube diameter: 35 mm Canopy diameter: 20 cm Available light tube lengths: 80 cm / 60 cm / 40 cm

Voltage: 110-240 CE Approved

Assembled by hand in Berlin studio from costume components. Available finishes: polished brass, natural brass, black, white Customization available. Made to order.

This light object emphasizes the strength of a simple line of light and how easily it can bring comfort and organize a space.