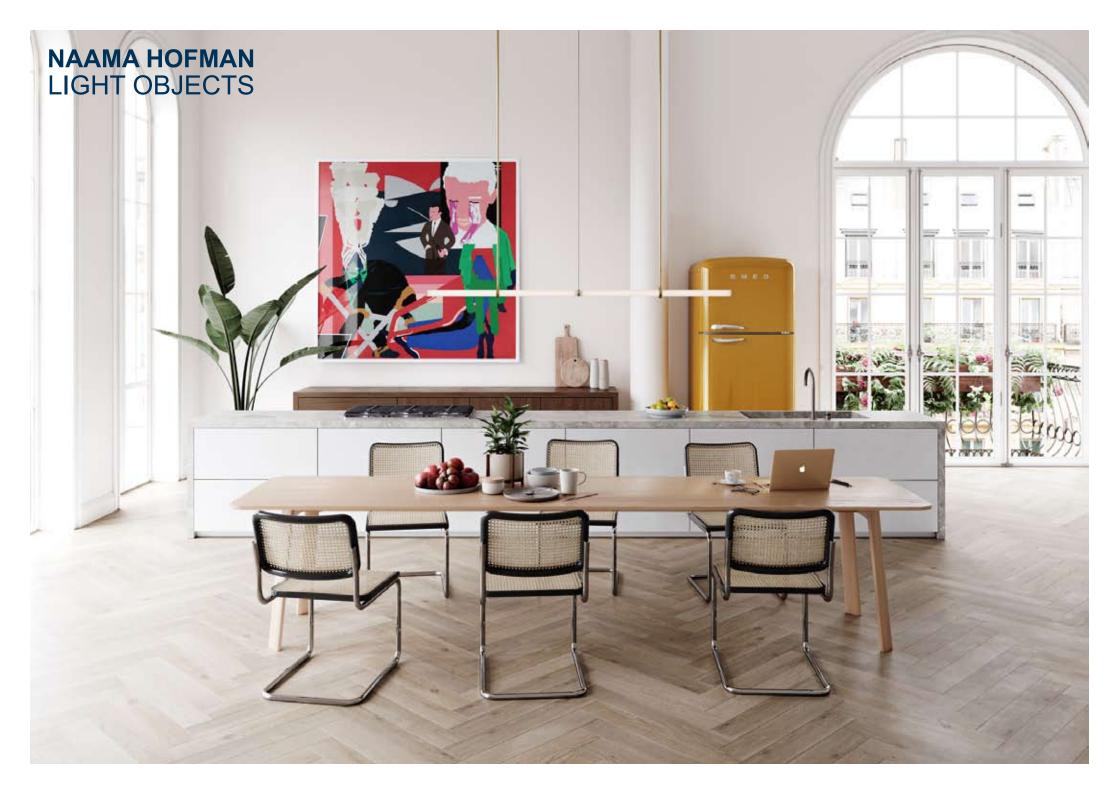

020.1

020.2

Pendant light object

Classicaly modern, this light object was designed as a multi-purpose light object. It easily complements any space without imposing iteself.

technical details

Materials: brass pipe, glass balls, LED light bulb Light: G9 LED light bulb Lumens: 1600

Color temprature: 2700K warm white

Dimensions: 100 cm x 90 cm x 43 cm (height to order) Number of light balls: 4

Brass pipe diameter: 10 mm & 36 mm Canopy diameter: 10 cm

Voltage: 110-240

Assembled by hand in Berlin studio from costume components. Available finishes: polished brass, natural brass, satin brass, black, white Customization available. Made to order.