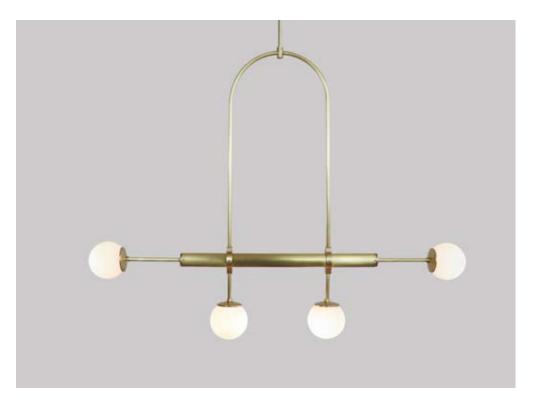

020.1

020.2

Pendant light object

Classicaly modern, this light object was designed as a multi-purpose light object. It easily complements any space without imposing iteself.

technical details

Materials: brass pipe, glass balls, LED light bulb Light: G9 LED light bulb Lumens: 1600

Color temprature: 2700K warm white

Dimensions: 100 cm x 90 cm x 43 cm (height to order) Number of light balls: 4

Brass pipe diameter: 10 mm & 36 mm Canopy diameter: 10 cm

Voltage: 110-240

Assembled by hand in Berlin studio from costume components. Available finishes: polished brass, natural brass, satin brass, black, white Customization available. Made to order.