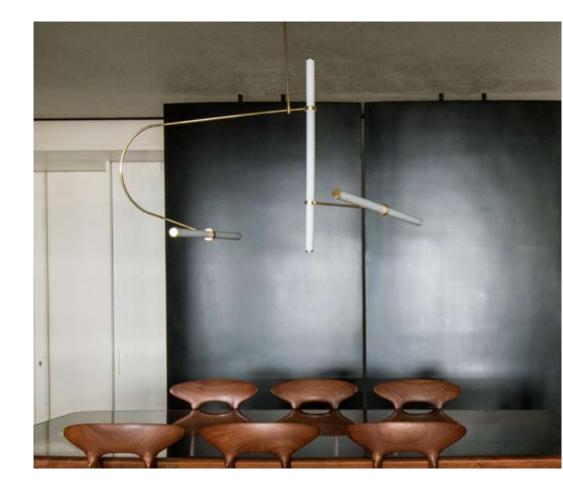

020.3

Pendant light object

Vivacious and full of movement, this light object inspires and can suite nearly any space.

Wall light object

Formed by basic geometric shapes: circle and a line. Elegant and simple, this light object is a true design masterpiece.

technical details

Materials: brass pipe, acrylic tube, LED lights Light: flexible LED strip light, 16W, 24V - UL listed

Color temprature: 2700K warm white

Dimensions: 80 cm x 5 cm (height to order) Light tube diameter: 35 mm Canopy diameter: 20 cm Available light tube lengths: 80 cm / 60 cm / 40 cm

Voltage: 110-240 CE Approved

Assembled by hand in Berlin studio from costume components. Available finishes: polished brass, natural brass, black, white Customization available. Made to order.

This light object emphasizes the strength of a simple line of light and how easily it can bring comfort and organize a space.