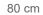

technical details

80 cm

Materials: brass pipe, glass balls, LED light bulb Light: G9 LED light bulb Lumens: 1280

Color temprature: 2700K warm white

Dimensions: 80 cm x 55 cm (height to order) Number of light balls: 4

Brass pipe diameter: 10 mm & 36 mm Canopy diameter: 10 cm

Voltage: 110-240

Assembled by hand in Berlin studio from costume components. Available finishes: polished brass, natural brass, satin brass, black, white Customization available. Made to order.

020.1

020.2

Pendant light object

Classicaly modern, this light object was designed as a multi-purpose light object. It easily complements any space without imposing iteself.

technical details

Materials: brass pipe, glass balls, LED light bulb Light: G9 LED light bulb Lumens: 1600