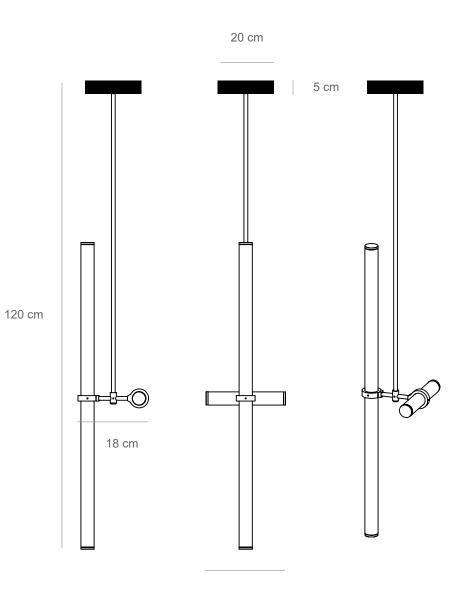

018

Pendant light object

Beautiful with a clear presence, a light object that can fit in many locations, in residences, restaurants or hotels.

technical details

Materials: brass pipe, acrylic tube, LED lights Light: flexible LED strip light, 20W, 24V - UL listed

Color temprature: 2700K warm white

Dimensions: 120 cm x 40 cm (height to order) Light tube diameter: 35 mm Light tube length: 1x 80 cm and 1x 40 cm

Brass pipe diameter: 10 mm Canopy diameter: 20 cm

Voltage: 110-240 CE Approved

Assembled by hand in Berlin studio from costume components. Available finishes: polished brass, natural brass, black, white Customization available. Made to order.

Pendant light object

Long and slim, this light object contains light in a pure form.