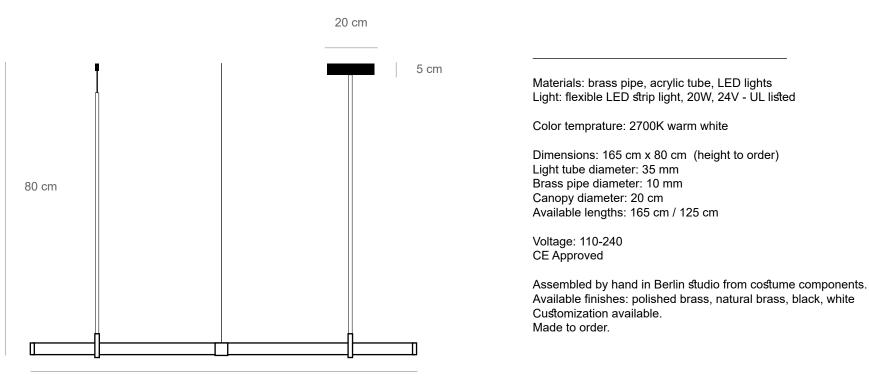

018

Pendant light object

Beautiful with a clear presence, a light object that can fit in many locations, in residences, restaurants or hotels.

technical details

Materials: brass pipe, acrylic tube, LED lights Light: flexible LED strip light, 20W, 24V - UL listed

Color temprature: 2700K warm white

Dimensions: 120 cm x 40 cm (height to order) Light tube diameter: 35 mm Light tube length: 1x 80 cm and 1x 40 cm

Brass pipe diameter: 10 mm Canopy diameter: 20 cm

Voltage: 110-240 CE Approved

Assembled by hand in Berlin studio from costume components. Available finishes: polished brass, natural brass, black, white Customization available. Made to order.

Pendant light object

Long and slim, this light object contains light in a pure form.