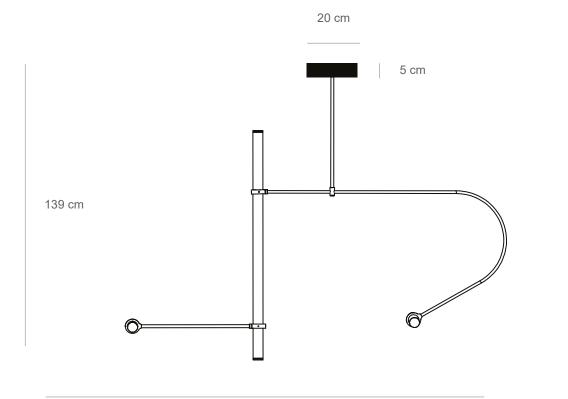

Materials: brass pipe, acrylic tube, LED lights Light: flexible LED strip light, 48W, 24V - UL listed

Color temprature: 2700K warm white

Dimensions: 140 cm x 139 cm (height to order) Light tube diameter: 35 mm Light tube length: 2x 80 cm and 1x 60 cm Brass pipe diameter: 10 mm Number of light tubes: 3