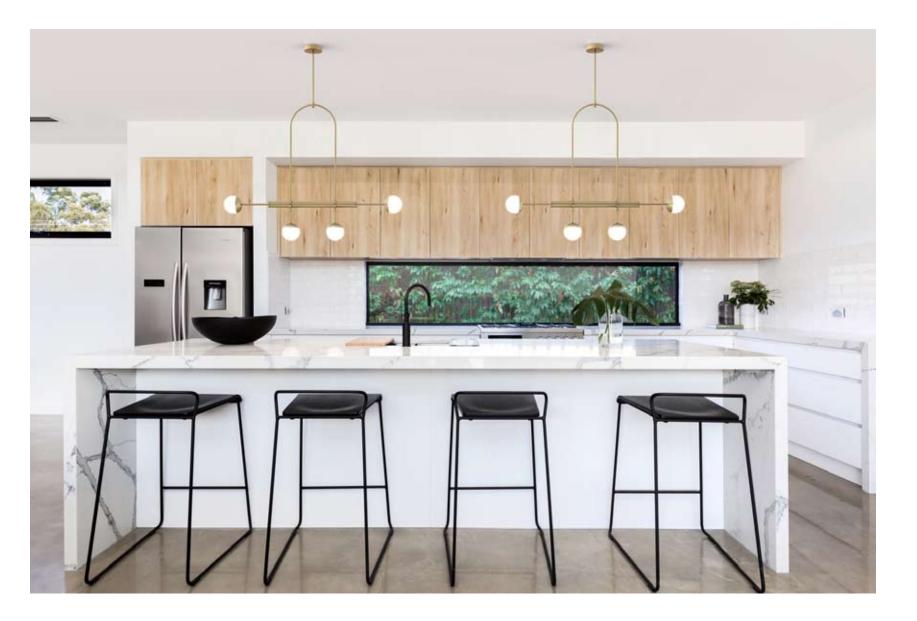

020.1

020.2

Pendant light object

Classicaly modern, this light object was designed as a multi-purpose light object. It easily complements any space without imposing iteself.

technical details

Materials: brass pipe, glass balls, LED light bulb Light: G9 LED light bulb Lumens: 1600

Color temprature: 2700K warm white

Dimensions: 100 cm x 90 cm x 43 cm (height to order) Number of light balls: 4

Brass pipe diameter: 10 mm & 36 mm Canopy diameter: 10 cm

Voltage: 110-240

Assembled by hand in Berlin studio from costume components. Available finishes: polished brass, natural brass, satin brass, black, white Customization available. Made to order.