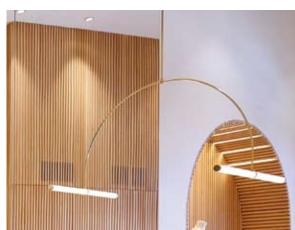

018

Pendant light object

Beautiful with a clear presence, a light object that can fit in many locations, in residences, restaurants or hotels.

technical details

Materials: brass pipe, acrylic tube, LED lights Light: flexible LED strip light, 20W, 24V - UL listed

Color temprature: 2700K warm white

Dimensions: 120 cm x 40 cm (height to order) Light tube diameter: 35 mm Light tube length: 1x 80 cm and 1x 40 cm

Brass pipe diameter: 10 mm Canopy diameter: 20 cm

Voltage: 110-240 CE Approved

Assembled by hand in Berlin studio from costume components. Available finishes: polished brass, natural brass, black, white Customization available. Made to order.

Pendant light object

Long and slim, this light object contains light in a pure form.