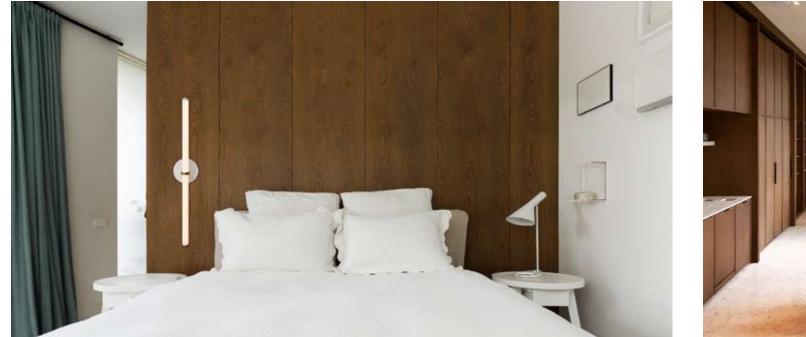

020.3

Pendant light object

Vivacious and full of movement, this light object inspires and can suite nearly any space.

Wall light object

Formed by basic geometric shapes: circle and a line. Elegant and simple, this light object is a true design masterpiece.

technical details

Materials: brass pipe, acrylic tube, LED lights Light: flexible LED strip light, 16W, 24V - UL listed

Color temprature: 2700K warm white

Dimensions: 80 cm x 5 cm (height to order) Light tube diameter: 35 mm Canopy diameter: 20 cm Available light tube lengths: 80 cm / 60 cm / 40 cm

Voltage: 110-240 CE Approved

Assembled by hand in Berlin studio from costume components. Available finishes: polished brass, natural brass, black, white Customization available. Made to order.

This light object emphasizes the strength of a simple line of light and how easily it can bring comfort and organize a space.