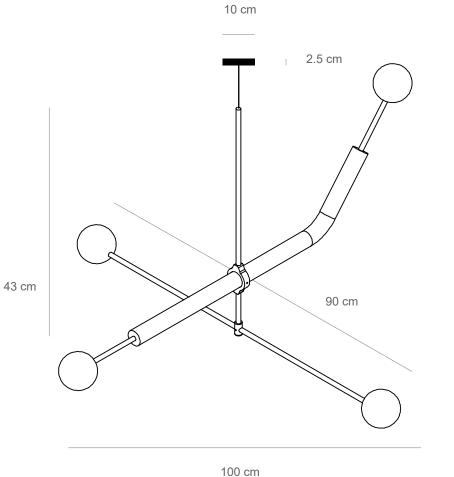

020.1

020.2

Pendant light object

Classicaly modern, this light object was designed as a multi-purpose light object. It easily complements any space without imposing iteself.

technical details

Materials: brass pipe, glass balls, LED light bulb Light: G9 LED light bulb Lumens: 1600

Color temprature: 2700K warm white

Dimensions: 100 cm x 90 cm x 43 cm (height to order) Number of light balls: 4

Brass pipe diameter: 10 mm & 36 mm Canopy diameter: 10 cm

Voltage: 110-240

Assembled by hand in Berlin studio from costume components. Available finishes: polished brass, natural brass, satin brass, black, white Customization available. Made to order.

020.3

Pendant light object

Vivacious and full of movement, this light object inspires and can suite nearly any space.

Wall light object

Formed by basic geometric shapes: circle and a line. Elegant and simple, this light object is a true design masterpiece.