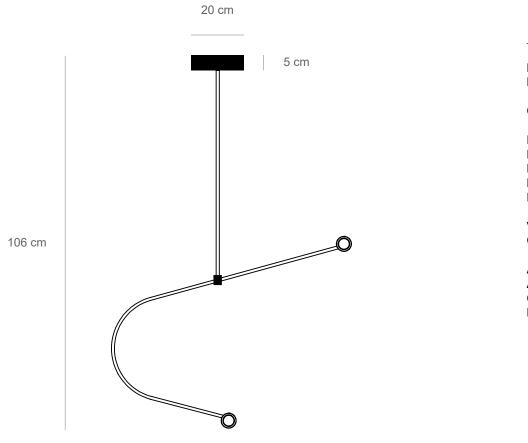

Materials: brass pipe, acrylic tube, LED lights Light: flexible LED strip light, 32W, 24V - UL listed

Color temprature: 2700K warm white

Dimensions: 106 cm x 80 cm (height to order) Light tube diameter: 35 mm Light tube length: 2x 80 cm Brass pipe diameter: 10 mm Number of light tubes: 2