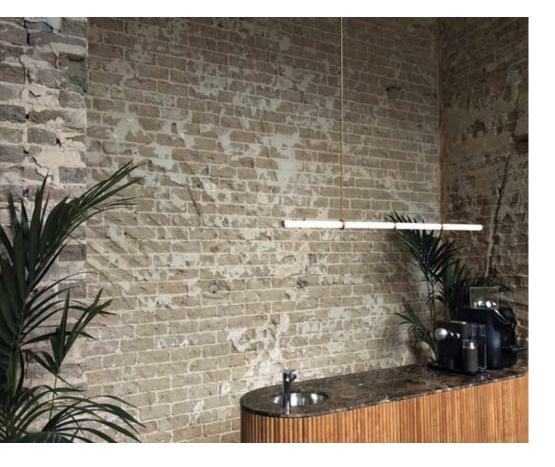

020.3

Pendant light object

Vivacious and full of movement, this light object inspires and can suite nearly any space.

Wall light object

Formed by basic geometric shapes: circle and a line. Elegant and simple, this light object is a true design masterpiece.

technical details

Materials: brass pipe, acrylic tube, LED lights Light: flexible LED strip light, 16W, 24V - UL listed

Color temprature: 2700K warm white

Dimensions: 80 cm x 5 cm (height to order) Light tube diameter: 35 mm Canopy diameter: 20 cm Available light tube lengths: 80 cm / 60 cm / 40 cm

Voltage: 110-240 CE Approved

Assembled by hand in Berlin studio from costume components. Available finishes: polished brass, natural brass, black, white Customization available. Made to order.

This light object emphasizes the strength of a simple line of light and how easily it can bring comfort and organize a space.