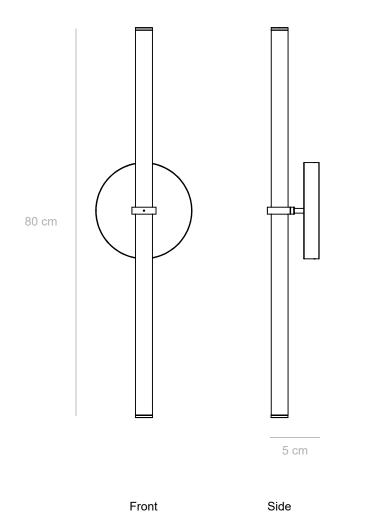

020.3

Pendant light object

Vivacious and full of movement, this light object inspires and can suite nearly any space.

Wall light object

Formed by basic geometric shapes: circle and a line. Elegant and simple, this light object is a true design masterpiece.

technical details

Materials: brass pipe, acrylic tube, LED lights Light: flexible LED strip light, 16W, 24V - UL listed

Color temprature: 2700K warm white

Dimensions: 80 cm x 5 cm (height to order) Light tube diameter: 35 mm Canopy diameter: 20 cm Available light tube lengths: 80 cm / 60 cm / 40 cm

Voltage: 110-240 CE Approved

Assembled by hand in Berlin studio from costume components. Available finishes: polished brass, natural brass, black, white Customization available. Made to order.

This light object emphasizes the strength of a simple line of light and how easily it can bring comfort and organize a space.