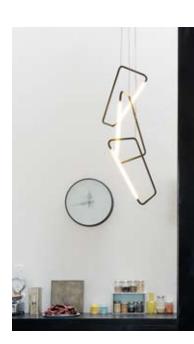

technical details

Horizontal pendant light object

Inspiring simplicity is the essence of this horizontal pendant light object. Designed to make a strong impact by using just two lines.

015

Suitable for ceiling, wall, floor and table