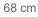

020.3

Pendant light object

Vivacious and full of movement, this light object inspires and can suite nearly any space.

Wall light object

Formed by basic geometric shapes: circle and a line. Elegant and simple, this light object is a true design masterpiece.

technical details

Materials: brass pipe, acrylic tube, LED lights Light: flexible LED strip light, 16W, 24V - UL listed

Color temprature: 2700K warm white

Dimensions: 80 cm x 5 cm (height to order) Light tube diameter: 35 mm Canopy diameter: 20 cm Available light tube lengths: 80 cm / 60 cm / 40 cm

Voltage: 110-240 CE Approved

Assembled by hand in Berlin studio from costume components. Available finishes: polished brass, natural brass, black, white Customization available. Made to order.

This light object emphasizes the strength of a simple line of light and how easily it can bring comfort and organize a space.