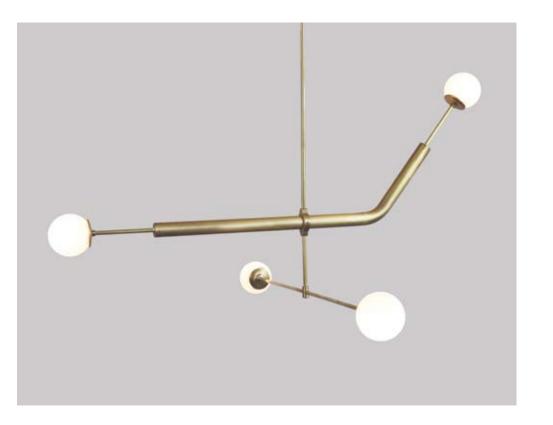

020.1

020.2

Pendant light object

Classicaly modern, this light object was designed as a multi-purpose light object. It easily complements any space without imposing iteself.

technical details

Materials: brass pipe, glass balls, LED light bulb Light: G9 LED light bulb Lumens: 1600

020.3

Pendant light object

Vivacious and full of movement, this light object inspires and can suite nearly any space.

Wall light object

Formed by basic geometric shapes: circle and a line. Elegant and simple, this light object is a true design masterpiece.