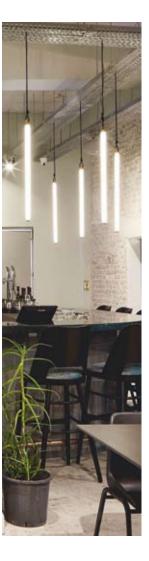

018

Pendant light object

Beautiful with a clear presence, a light object that can fit in many locations, in residences, restaurants or hotels.

technical details

Materials: brass pipe, acrylic tube, LED lights Light: flexible LED strip light, 20W, 24V - UL listed

Color temprature: 2700K warm white

Dimensions: 120 cm x 40 cm (height to order) Light tube diameter: 35 mm Light tube length: 1x 80 cm and 1x 40 cm

Brass pipe diameter: 10 mm Canopy diameter: 20 cm

Voltage: 110-240 CE Approved

Assembled by hand in Berlin studio from costume components. Available finishes: polished brass, natural brass, black, white Customization available. Made to order.

Pendant light object

Long and slim, this light object contains light in a pure form.