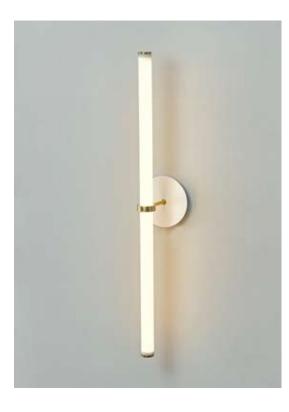

020.3

Pendant light object

Vivacious and full of movement, this light object inspires and can suite nearly any space.

Wall light object

Formed by basic geometric shapes: circle and a line. Elegant and simple, this light object is a true design masterpiece.

technical details

Materials: brass pipe, acrylic tube, LED lights Light: flexible LED strip light, 16W, 24V - UL listed

Color temprature: 2700K warm white

Dimensions: 80 cm x 5 cm (height to order) Light tube diameter: 35 mm Canopy diameter: 20 cm Available light tube lengths: 80 cm / 60 cm / 40 cm

Voltage: 110-240 CE Approved

Assembled by hand in Berlin studio from costume components. Available finishes: polished brass, natural brass, black, white Customization available. Made to order.

This light object emphasizes the strength of a simple line of light and how easily it can bring comfort and organize a space.