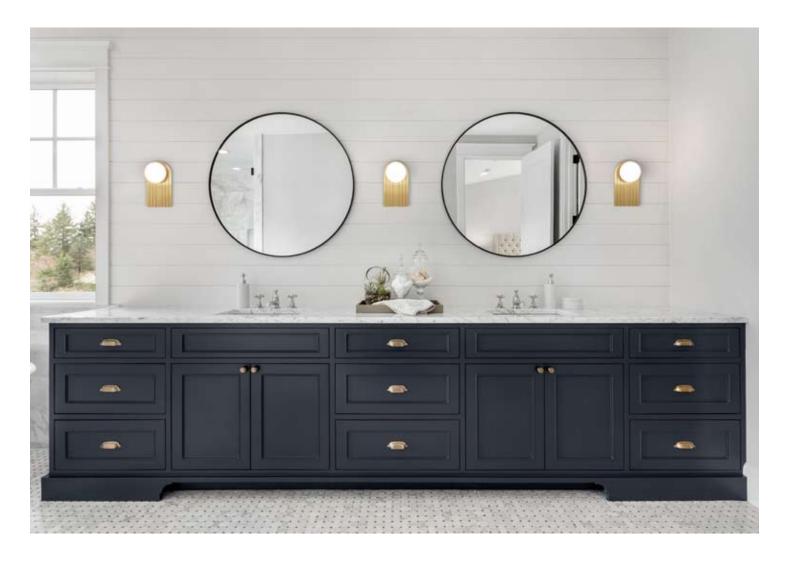

#### Wall light object

Inspired by the Modernist movement, this wall light object complements spaces such as bathrooms, bedrooms and corridors.

technical details

10 cm

Light: G9 LED light bulb, 50W Lumens: 600 Color temprature: 2700K warm white

Materials: brass palette, glass ball, LED light bulb

Dimensions: 131 mm x 238 mm Brass palette thickness: 4 mm Distance from wall: 32 mm Number of light balls: 1

Brass pipe diameter: 10 mm & 36 mm Canopy diameter: 10 cm

Voltage: 110-240

Assembled by hand in Berlin studio from costume components. Available finishes: polished brass, natural brass, satin brass Made to order.

131 mm

238 mm

020.1

Inspired by the simplicity of Light Object 018, this new object is LED based light and it utilizes the design power of round light with the support of simple lines and comforting shapes.