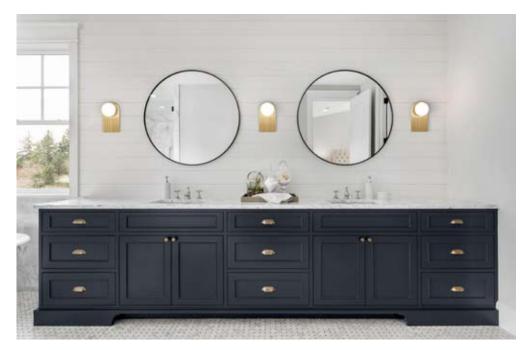

#### Wall light object

Inspired by the Modernist movement, this wall light object complements spaces such as bathrooms, bedrooms and corridors.

technical details

10 cm

Light: G9 LED light bulb, 50W Lumens: 600 Color temprature: 2700K warm white

Materials: brass palette, glass ball, LED light bulb

Dimensions: 131 mm x 238 mm Brass palette thickness: 4 mm Distance from wall: 32 mm Number of light balls: 1

Brass pipe diameter: 10 mm & 36 mm Canopy diameter: 10 cm

Voltage: 110-240

Assembled by hand in Berlin studio from costume components. Available finishes: polished brass, natural brass, satin brass Made to order.

131 mm

238 mm

020.1

Inspired by the simplicity of Light Object 018, this new object is LED based light and it utilizes the design power of round light with the support of simple lines and comforting shapes.