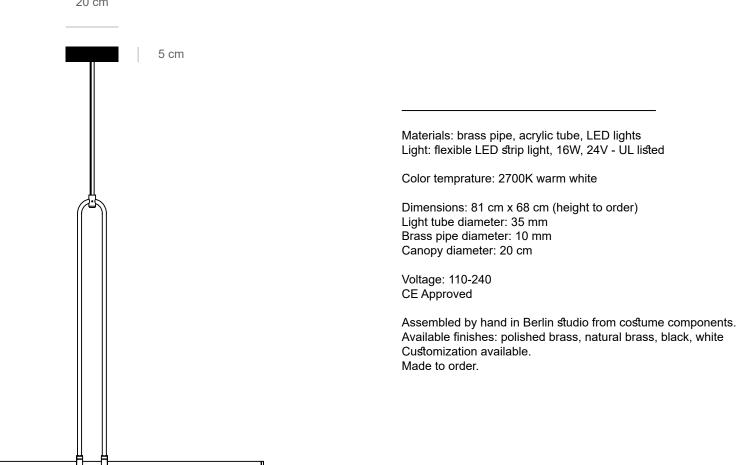

technical details

Materials: brass pipe, acrylic tube, LED lights Light: flexible LED strip light, 16W, 24V - UL listed

Color temprature: 2700K warm white

Dimensions: 80 cm x 5 cm (height to order) Light tube diameter: 35 mm Canopy diameter: 20 cm Available light tube lengths: 80 cm / 60 cm / 40 cm

Voltage: 110-240 CE Approved

Assembled by hand in Berlin studio from costume components. Available finishes: polished brass, natural brass, black, white Customization available. Made to order.

This light object emphasizes the strength of a simple line of light and how easily it can bring comfort and organize a space.