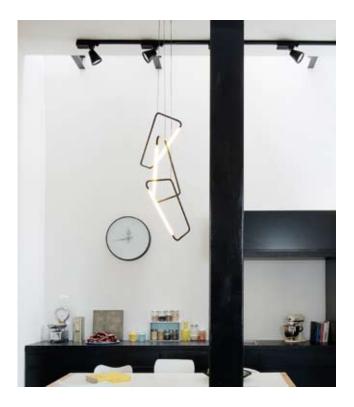

020.3

Pendant light object

Vivacious and full of movement, this light object inspires and can suite nearly any space.

Wall light object

Formed by basic geometric shapes: circle and a line. Elegant and simple, this light object is a true design masterpiece.

Voltage: 110-240 CE Approved

Assembled by hand in Berlin studio from costume components. Available finishes: polished brass, natural brass, black, white Customization available. Made to order.

This light object emphasizes the strength of a simple line of light and how easily it can bring comfort and organize a space.