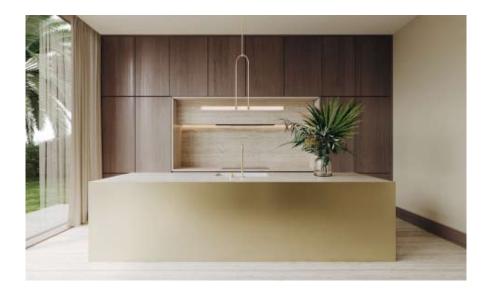

020.3

Pendant light object

Vivacious and full of movement, this light object inspires and can suite nearly any space.

Wall light object

Formed by basic geometric shapes: circle and a line. Elegant and simple, this light object is a true design masterpiece.

technical details

Materials: brass pipe, acrylic tube, LED lights Light: flexible LED strip light, 16W, 24V - UL listed

Color temprature: 2700K warm white

Dimensions: 80 cm x 5 cm (height to order) Light tube diameter: 35 mm Canopy diameter: 20 cm Available light tube lengths: 80 cm / 60 cm / 40 cm

Voltage: 110-240 CE Approved

Assembled by hand in Berlin studio from costume components. Available finishes: polished brass, natural brass, black, white Customization available. Made to order.

This light object emphasizes the strength of a simple line of light and how easily it can bring comfort and organize a space.