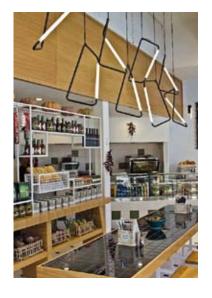

technical details

Horizontal pendant light object

Inspiring simplicity is the essence of this horizontal pendant light object. Designed to make a strong impact by using just two lines.

015

Suitable for ceiling, wall, floor and table