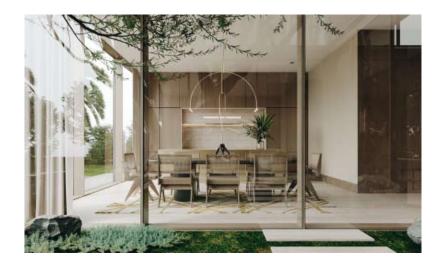

020.3

Pendant light object

Vivacious and full of movement, this light object inspires and can suite nearly any space.

Wall light object

Formed by basic geometric shapes: circle and a line. Elegant and simple, this light object is a true design masterpiece.

technical details

Materials: brass pipe, acrylic tube, LED lights Light: flexible LED strip light, 16W, 24V - UL listed

Color temprature: 2700K warm white

Dimensions: 80 cm x 5 cm (height to order) Light tube diameter: 35 mm Canopy diameter: 20 cm Available light tube lengths: 80 cm / 60 cm / 40 cm

Voltage: 110-240 CE Approved

Assembled by hand in Berlin studio from costume components. Available finishes: polished brass, natural brass, black, white Customization available. Made to order.

This light object emphasizes the strength of a simple line of light and how easily it can bring comfort and organize a space.