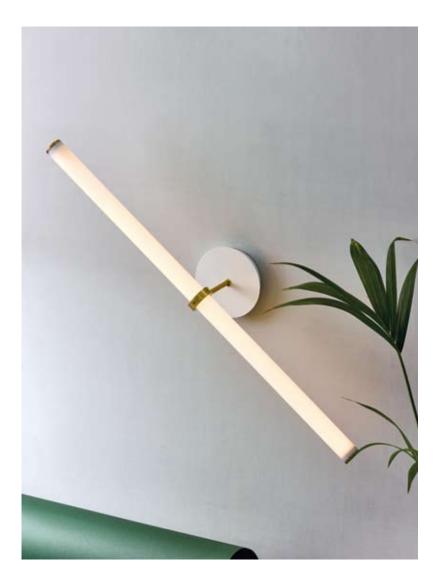

020.3

Pendant light object

Vivacious and full of movement, this light object inspires and can suite nearly any space.

Wall light object

Formed by basic geometric shapes: circle and a line. Elegant and simple, this light object is a true design masterpiece.

technical details

Materials: brass pipe, acrylic tube, LED lights Light: flexible LED strip light, 16W, 24V - UL listed

Color temprature: 2700K warm white

Dimensions: 80 cm x 5 cm (height to order) Light tube diameter: 35 mm Canopy diameter: 20 cm Available light tube lengths: 80 cm / 60 cm / 40 cm

Voltage: 110-240 CE Approved

Assembled by hand in Berlin studio from costume components. Available finishes: polished brass, natural brass, black, white Customization available. Made to order.

This light object emphasizes the strength of a simple line of light and how easily it can bring comfort and organize a space.