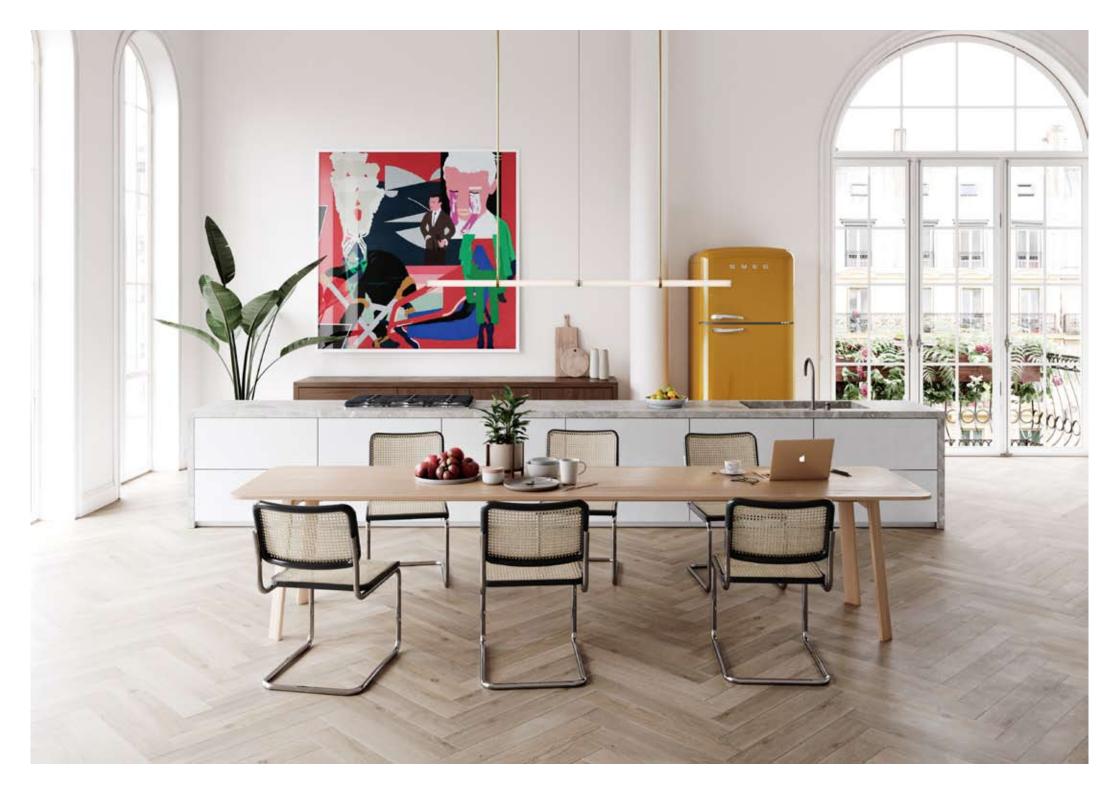

020.3

Pendant light object

Vivacious and full of movement, this light object inspires and can suite nearly any space.

Wall light object

Formed by basic geometric shapes: circle and a line. Elegant and simple, this light object is a true design masterpiece.

technical details

Materials: brass pipe, acrylic tube, LED lights Light: flexible LED strip light, 16W, 24V - UL listed

Color temprature: 2700K warm white

Dimensions: 80 cm x 5 cm (height to order) Light tube diameter: 35 mm Canopy diameter: 20 cm Available light tube lengths: 80 cm / 60 cm / 40 cm

Voltage: 110-240 CE Approved

Assembled by hand in Berlin studio from costume components. Available finishes: polished brass, natural brass, black, white Customization available. Made to order.

This light object emphasizes the strength of a simple line of light and how easily it can bring comfort and organize a space.