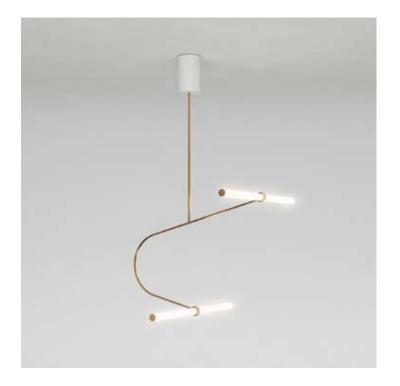

Materials: brass pipe, acrylic tube, LED lights Light: flexible LED strip light, 32W, 24V - UL listed

Color temprature: 2700K warm white

Dimensions: 106 cm x 80 cm (height to order) Light tube diameter: 35 mm Light tube length: 2x 80 cm Brass pipe diameter: 10 mm Number of light tubes: 2