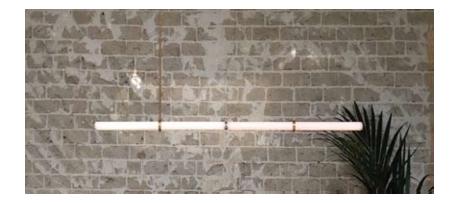

Voltage: 110-240 CE Approved

Assembled by hand in Berlin studio from costume components. Available finishes: polished brass, natural brass, black, white Customization available. Made to order.

This light object emphasizes the strength of a simple line of light and how easily it can bring comfort and organize a space.