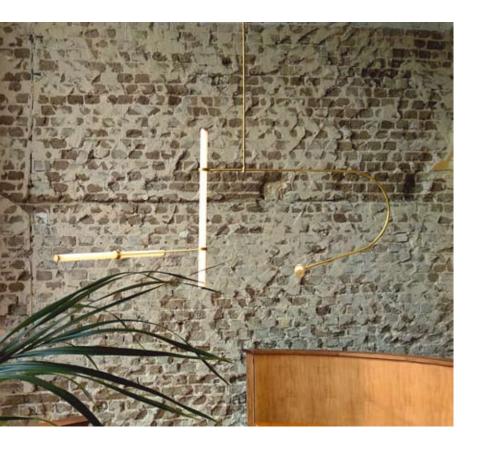

020.3

Pendant light object

Vivacious and full of movement, this light object inspires and can suite nearly any space.

Wall light object

Formed by basic geometric shapes: circle and a line. Elegant and simple, this light object is a true design masterpiece.

technical details

Materials: brass pipe, acrylic tube, LED lights Light: flexible LED strip light, 16W, 24V - UL listed

Color temprature: 2700K warm white

Dimensions: 80 cm x 5 cm (height to order) Light tube diameter: 35 mm Canopy diameter: 20 cm Available light tube lengths: 80 cm / 60 cm / 40 cm

Voltage: 110-240 CE Approved

Assembled by hand in Berlin studio from costume components. Available finishes: polished brass, natural brass, black, white Customization available. Made to order.

This light object emphasizes the strength of a simple line of light and how easily it can bring comfort and organize a space.