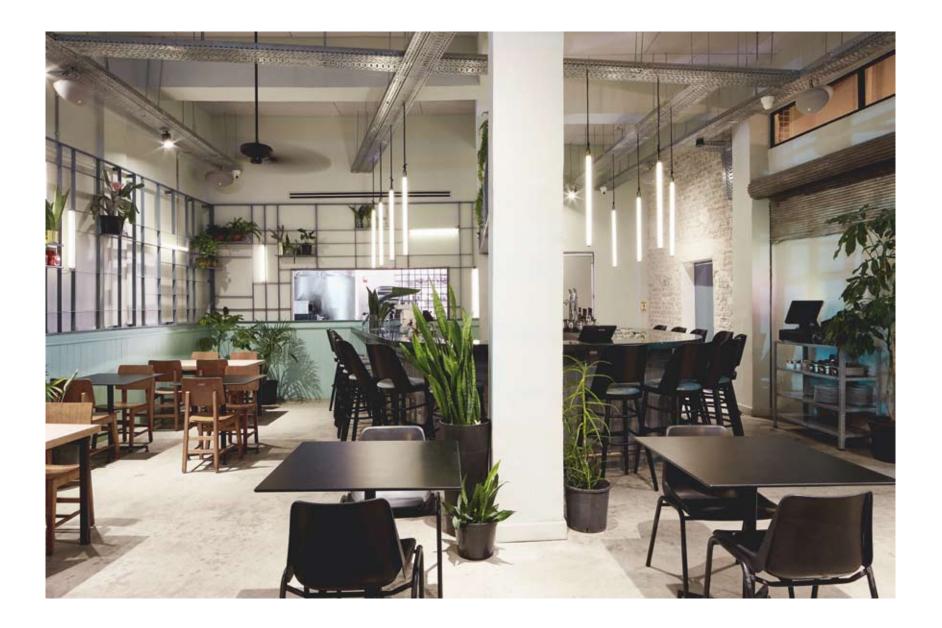

018

Pendant light object

Beautiful with a clear presence, a light object that can fit in many locations, in residences, restaurants or hotels.

technical details

Materials: brass pipe, acrylic tube, LED lights Light: flexible LED strip light, 20W, 24V - UL listed

Color temprature: 2700K warm white

Dimensions: 120 cm x 40 cm (height to order) Light tube diameter: 35 mm Light tube length: 1x 80 cm and 1x 40 cm

Brass pipe diameter: 10 mm Canopy diameter: 20 cm

Voltage: 110-240 CE Approved

Assembled by hand in Berlin studio from costume components. Available finishes: polished brass, natural brass, black, white Customization available. Made to order.

Pendant light object

Long and slim, this light object contains light in a pure form.