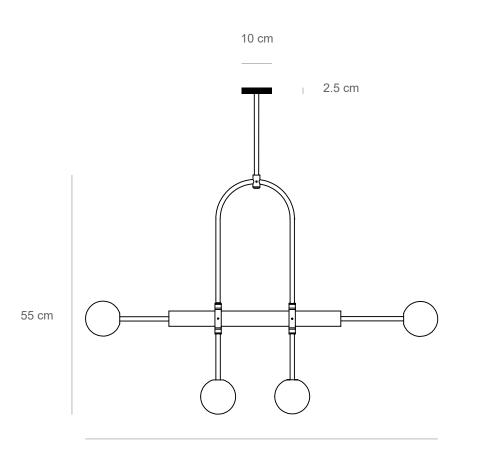

technical details

80 cm

Materials: brass pipe, glass balls, LED light bulb Light: G9 LED light bulb Lumens: 1280

Color temprature: 2700K warm white

Dimensions: 80 cm x 55 cm (height to order) Number of light balls: 4

Brass pipe diameter: 10 mm & 36 mm Canopy diameter: 10 cm

Voltage: 110-240

Assembled by hand in Berlin studio from costume components. Available finishes: polished brass, natural brass, satin brass, black, white Customization available. Made to order.