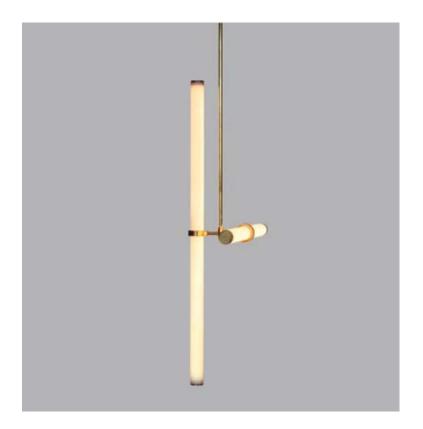

020.3

Pendant light object

Vivacious and full of movement, this light object inspires and can suite nearly any space.

Wall light object

Formed by basic geometric shapes: circle and a line. Elegant and simple, this light object is a true design masterpiece.

technical details

Materials: brass pipe, acrylic tube, LED lights Light: flexible LED strip light, 16W, 24V - UL listed

Color temprature: 2700K warm white

Dimensions: 80 cm x 5 cm (height to order) Light tube diameter: 35 mm Canopy diameter: 20 cm Available light tube lengths: 80 cm / 60 cm / 40 cm

Voltage: 110-240 CE Approved

Assembled by hand in Berlin studio from costume components. Available finishes: polished brass, natural brass, black, white Customization available. Made to order.

This light object emphasizes the strength of a simple line of light and how easily it can bring comfort and organize a space.