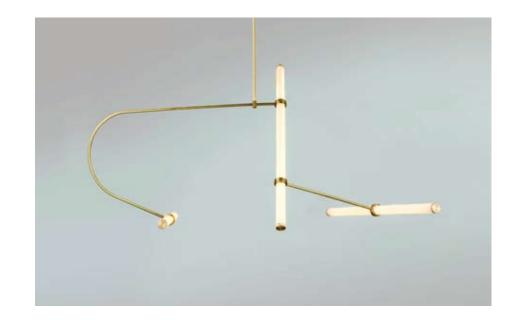

Materials: brass pipe, acrylic tube, LED lights Light: flexible LED strip light, 48W, 24V - UL listed

Color temprature: 2700K warm white

Dimensions: 140 cm x 139 cm (height to order) Light tube diameter: 35 mm Light tube length: 2x 80 cm and 1x 60 cm Brass pipe diameter: 10 mm Number of light tubes: 3