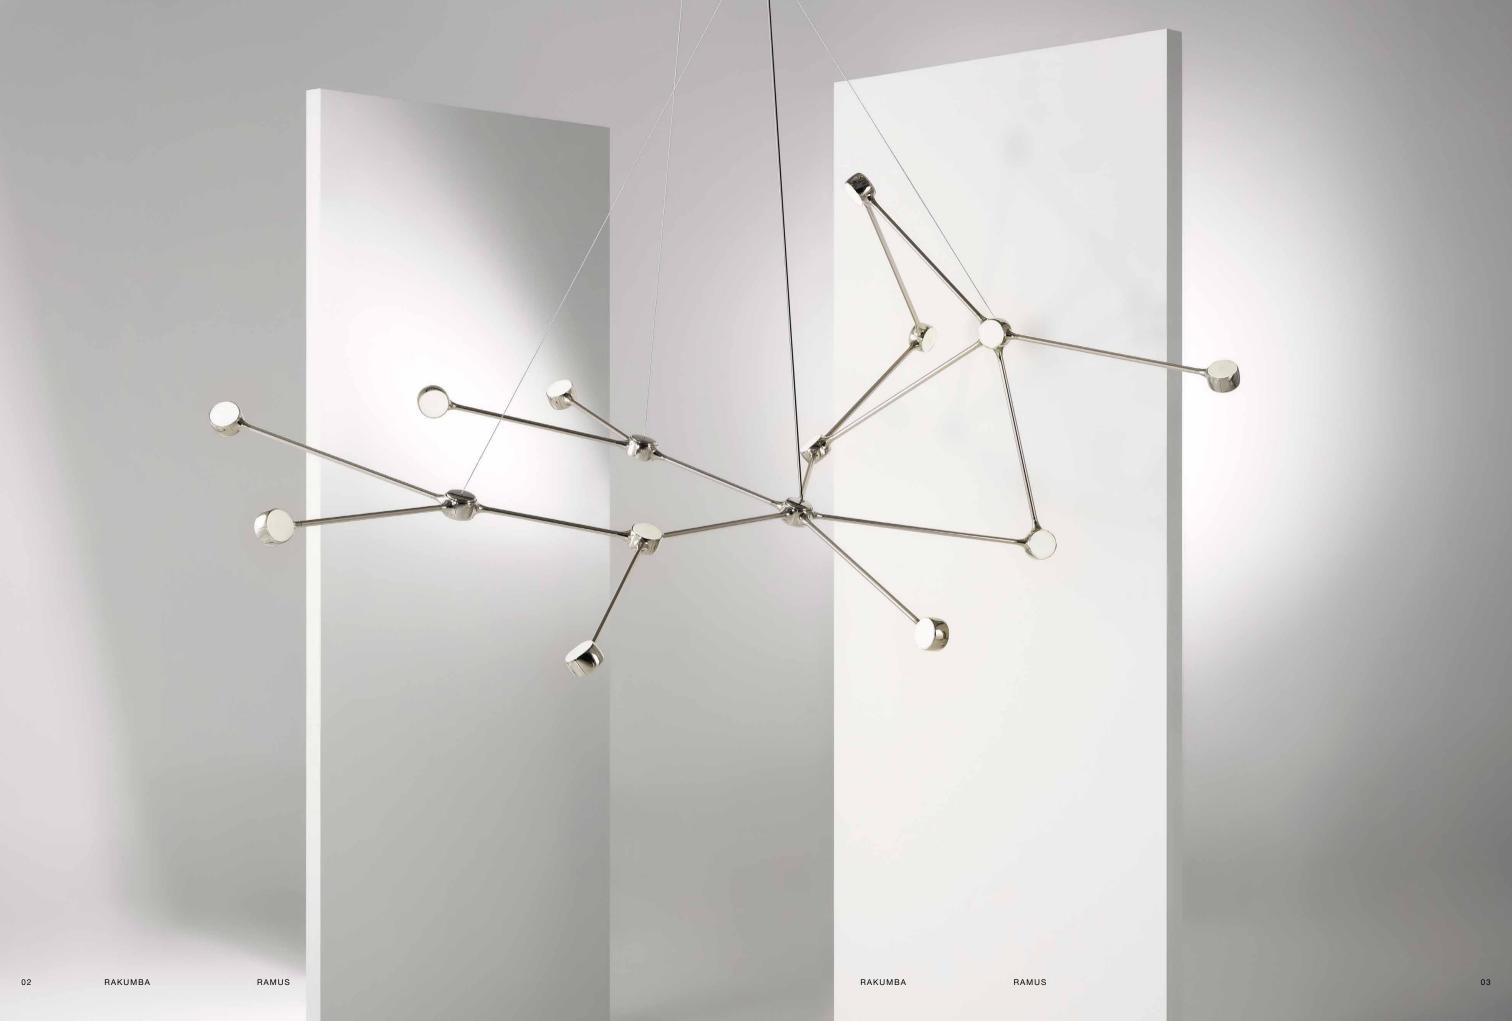

RAKUMBA

CITY LIGHTS MODULE: Ø6 X H13.8 CM

MONROE W25 X D25 X H19 CM

EXO 1A, 1B, 2A & 2B Ø24.5 X H33, Ø45 X H62, Ø30 X H31, Ø54 X H52 CM

STONE COW Ø22 X H35 CM

W95 X D95 X H18 CM

CAPITAL W180/240 X H4.5 CM

ROSELLA W34 X D25 X H23 CM

RAMUS MODULE: Ø8 X H5.8 CM ROD: <2M

HIGHLINE W180/240 X H2.4 CM

BAILEY Ø25 X H55 CM

PYLITE PLANAR MODULE W40 X D40 X H12 CM

POTTER DS W180/225 X H5.2 CM

MITO WALL W35 X D6.5 X H50 CM

MITO FLOOR W35 X D25 X H170 CM