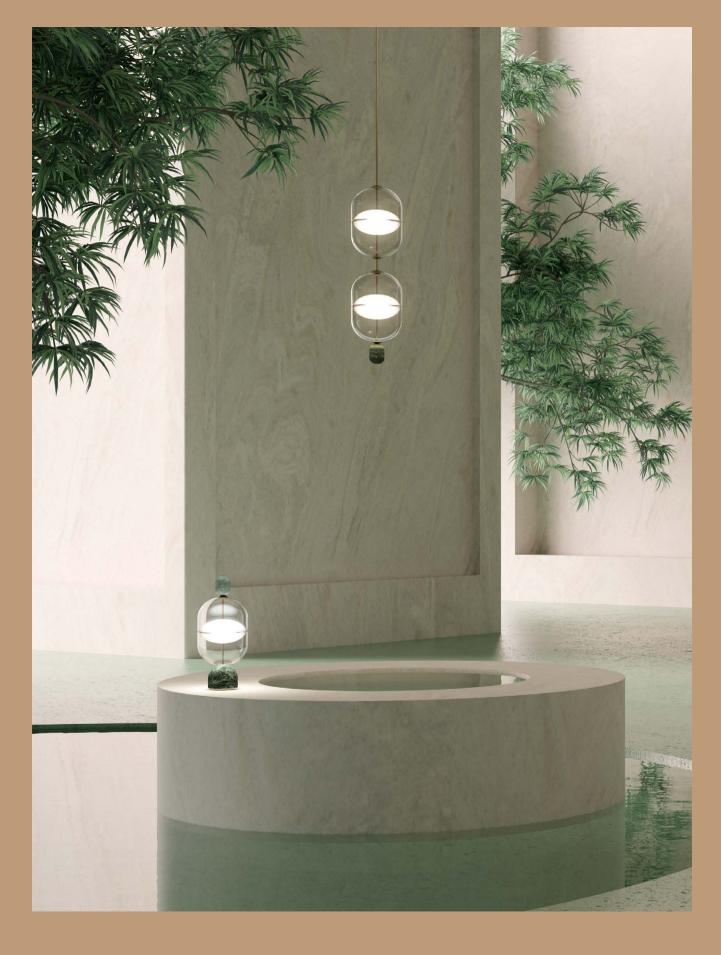

### Indre

design by Nikolai Kotlarczyk

#### NIKOLAI KOTLARCZYI

interior product design - from decorative pieces to more industrial focused work. What unites his work is a geometric sensibility based around the design elements of symmetry and balance, along with references to historical and geographical ingredients – most predominately architectural. Aiming to simplify and present these references in a contemporary way, his work often contains a sense of nostalgia within a style that is refined yet decorative. His studio approaches the importance of sustainability in contemporary design through a combination of quality craftsmanship, durable natural materials, and a unique design language to create work that does not contribute to a throw-away culture.

INDRE - PENDANTS CONFIGURATION A1, A2, A3 Ø17 X H31.5, 60, 88.5 CM