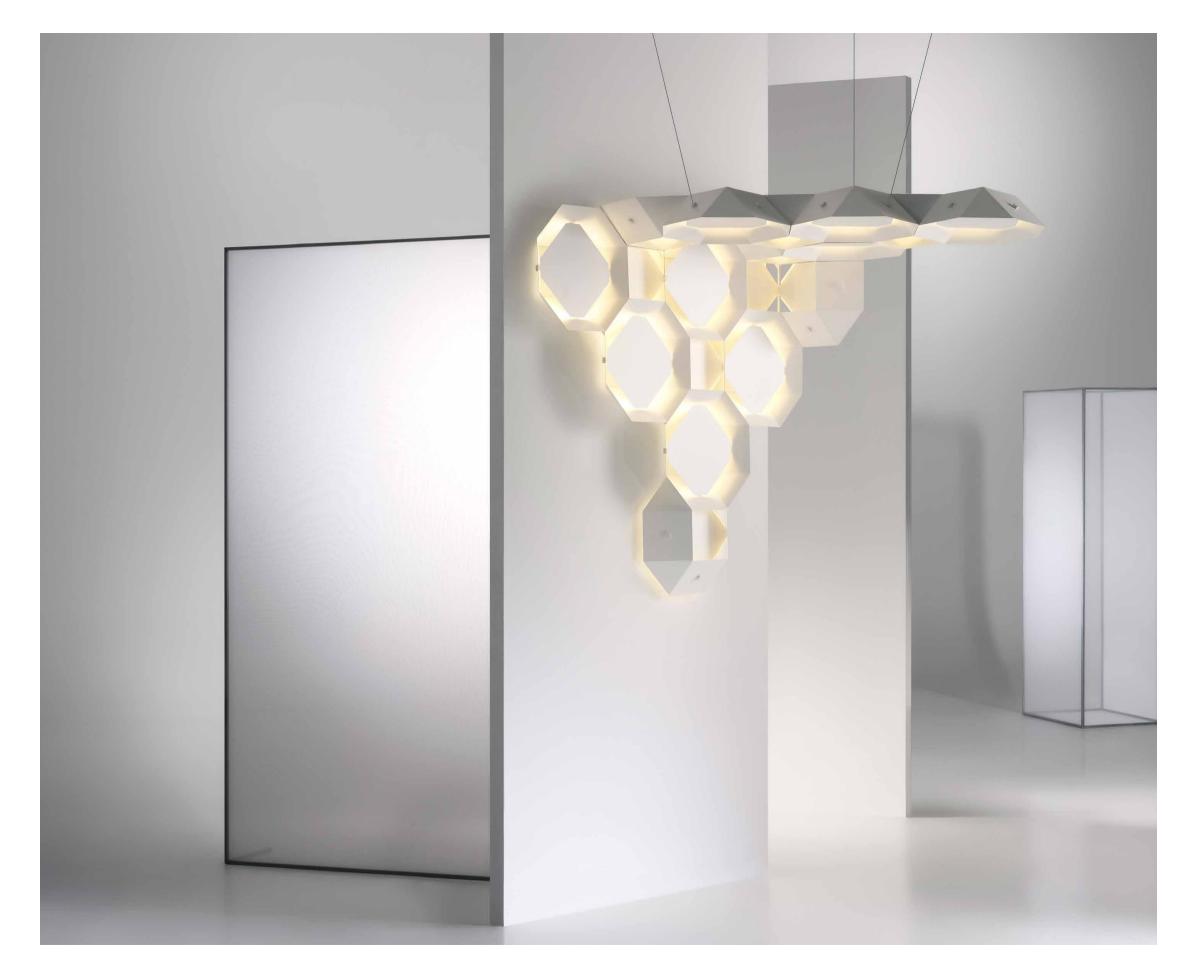

# CILON

A NEW LANGUAGE IN DECORATIVE LIGHTING

Mix and match to create endless expressions

Rail System | 7 Luminaires | Flexibly positioned Individually controlled | Infinite combinations Pendant | Chandelier | Wall | Floor

Studio Truly Truly and Rakumba have designed a lighting system of exceptional flexibility and purity of form. The system is inspired by the way characters form words, and how these can be arranged in relationships to create a language of expression.

Typography's first collection, CILON, consists of seven different lighting fixtures, or characters. Each light can be positioned on four sides of the central axis and can be controlled independently of any other.

Over time lights can be moved to new positions, or new lights and rails can be added. The design possibilities are almost limitless, delivering technically complex performance in a seemingly effortless way.

MICHAEL MURRAY DIRECTOR, RAKUMBA

24 TYPOGRAPHY - CILON TYPOGRAPHY - CILON DISC & SPOT

A NEW LANGUAGE IN DECORATIVE LIGHTING

TYPOGRAPHY - CILON DISC & MINI TYPOGRAPHY - CILON DISC & MINI

TYPOGRAPHY - CILON LAYER