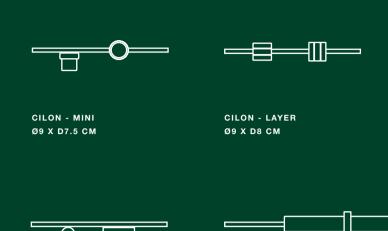

TYPOGRAPHY - CILON ROLL TYPOGRAPHY - CILON ROLL

TYPOGRAPHY - CILON RIB, MINI, LAYER & SPOT TYPOGRAPHY - CILON MINI

CILON - STAFF

Ø9 X H41 CM

CILON - DISC Ø17 X D7.5 X H26 CM

CILON - ROLL

W14.5 X D6 X H12 CM

CILON - RIB W16.5 X D6 X H27 CM

CILON - SPOT Ø6 X H14 X L29 CM

Ø30/42/24/17.5 CM, Ø4.5 CM

WALL VARIANTS

CILON - FLOOR Ø27.5 X H160/180 CM

FLOOR VARIANTS

CILON - PENDANT Ø7 X H UP TO 280 CM

PENDANT VARIANTS