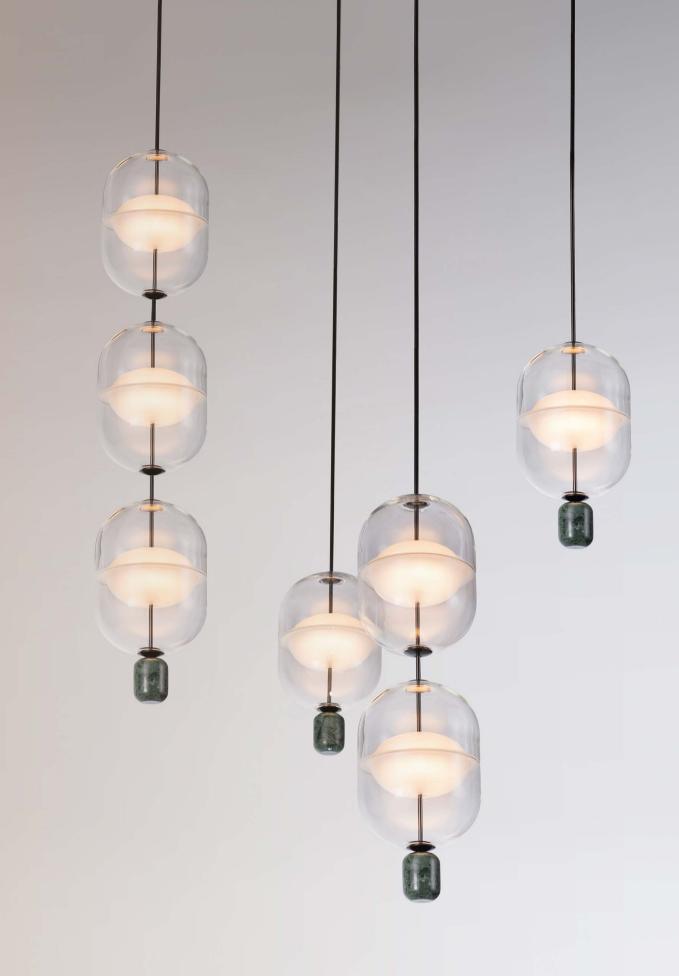

### Indre

design by Nikolai Kotlarczyk

#### NIKOLAI KOTLARCZYI

interior product design - from decorative pieces to more industrial focused work. What unites his work is a geometric sensibility based around the design elements of symmetry and balance, along with references to historical and geographical ingredients – most predominately architectural. Aiming to simplify and present these references in a contemporary way, his work often contains a sense of nostalgia within a style that is refined yet decorative. His studio approaches the importance of sustainability in contemporary design through a combination of quality craftsmanship, durable natural materials, and a unique design language to create work that does not contribute to a throw-away culture.

14 RAKUMBA INDRE RAKUMBA INDRE

RAKUMBA INDRE, TABLE

AKUMBA INDRE, TABLE

Ø10 X H38 CM

Ø12 X H48 CM

METROPOL - WALL S - W10 X D8 X H38 CM L - W12 X D9 X H44 CM

METROPOL - PENDANTS SINGLE, DOUBLE, TRIPLE S - H38, 72, 106 CM L - H46, 88, 131 CM