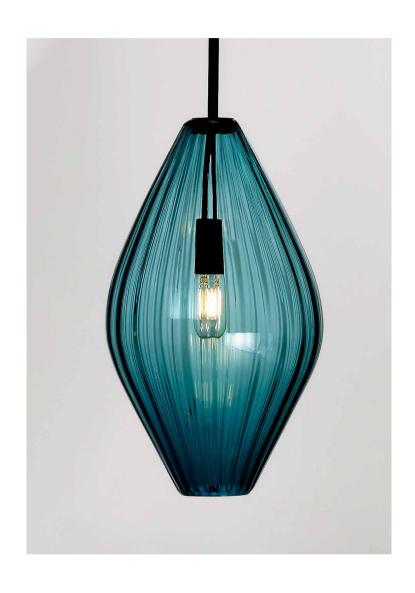

### Indre

design by Nikolai Kotlarczyk

#### NIKOLAI KOTLARCZYI

interior product design - from decorative pieces to more industrial focused work. What unites his work is a geometric sensibility based around the design elements of symmetry and balance, along with references to historical and geographical ingredients – most predominately architectural. Aiming to simplify and present these references in a contemporary way, his work often contains a sense of nostalgia within a style that is refined yet decorative. His studio approaches the importance of sustainability in contemporary design through a combination of quality craftsmanship, durable natural materials, and a unique design language to create work that does not contribute to a throw-away culture.

14 RAKUMBA INDRE RAKUMBA INDRE

RAKUMBA INDRE, TABLE

AKUMBA INDRE, TABLE

Ø10 X H38 CM

Ø12 X H48 CM

METROPOL - WALL S - W10 X D8 X H38 CM L - W12 X D9 X H44 CM

METROPOL - PENDANTS SINGLE, DOUBLE, TRIPLE S - H38, 72, 106 CM L - H46, 88, 131 CM