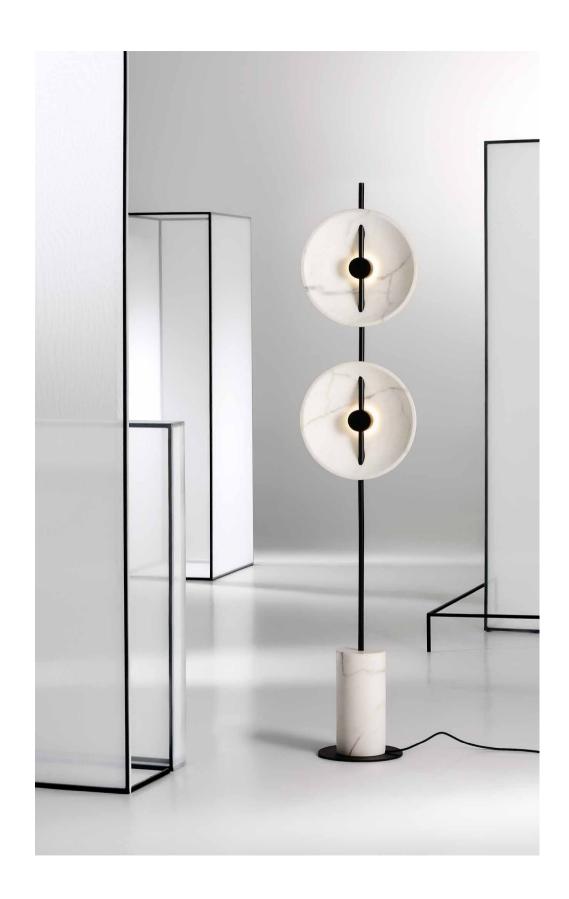

### Indre

design by Nikolai Kotlarczyk

#### NIKOLAI KOTLARCZYI

interior product design - from decorative pieces to more industrial focused work. What unites his work is a geometric sensibility based around the design elements of symmetry and balance, along with references to historical and geographical ingredients – most predominately architectural. Aiming to simplify and present these references in a contemporary way, his work often contains a sense of nostalgia within a style that is refined yet decorative. His studio approaches the importance of sustainability in contemporary design through a combination of quality craftsmanship, durable natural materials, and a unique design language to create work that does not contribute to a throw-away culture.

14 RAKUMBA INDRE RAKUMBA INDRE

RAKUMBA INDRE, TABLE

AKUMBA INDRE, TABLE

Ø10 X H38 CM

Ø12 X H48 CM

METROPOL - WALL S - W10 X D8 X H38 CM L - W12 X D9 X H44 CM

METROPOL - PENDANTS SINGLE, DOUBLE, TRIPLE S - H38, 72, 106 CM L - H46, 88, 131 CM

INDRE - PENDANTS CONFIGURATION A1, A2, A3 Ø17 X H31.5, 60, 88.5 CM