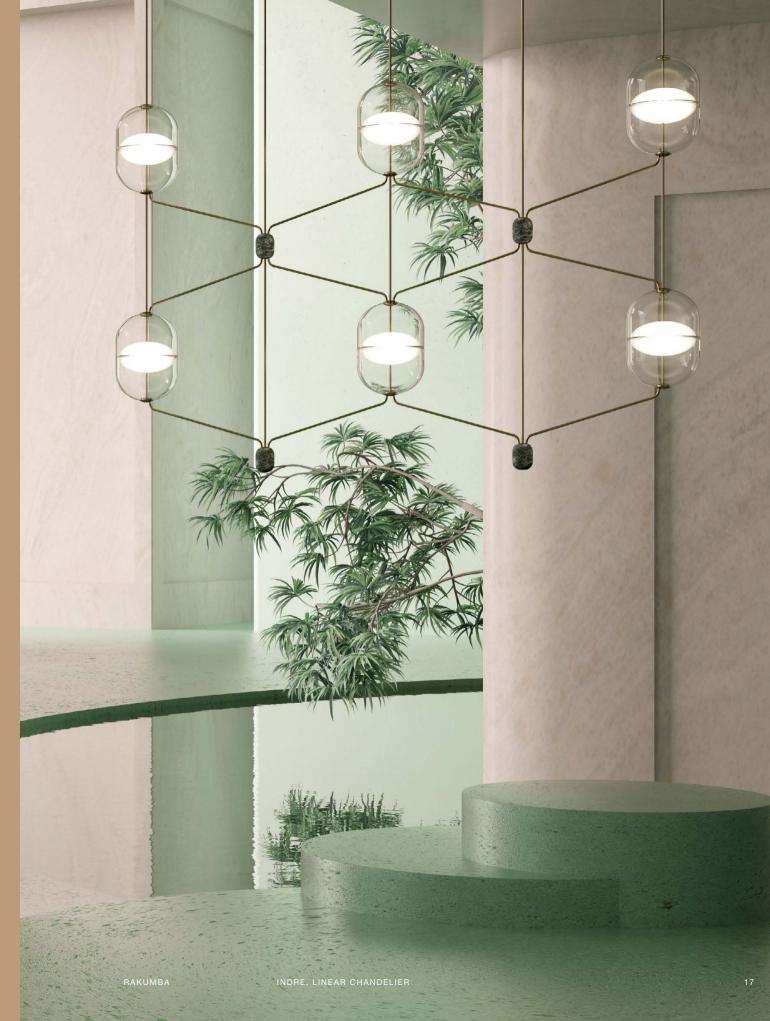

### Indre

design by Nikolai Kotlarczyk

#### NIKOLAI KOTLARCZYI

interior product design - from decorative pieces to more industrial focused work. What unites his work is a geometric sensibility based around the design elements of symmetry and balance, along with references to historical and geographical ingredients – most predominately architectural. Aiming to simplify and present these references in a contemporary way, his work often contains a sense of nostalgia within a style that is refined yet decorative. His studio approaches the importance of sustainability in contemporary design through a combination of quality craftsmanship, durable natural materials, and a unique design language to create work that does not contribute to a throw-away culture.

INDRE - PENDANTS CONFIGURATION A1, A2, A3 Ø17 X H31.5, 60, 88.5 CM