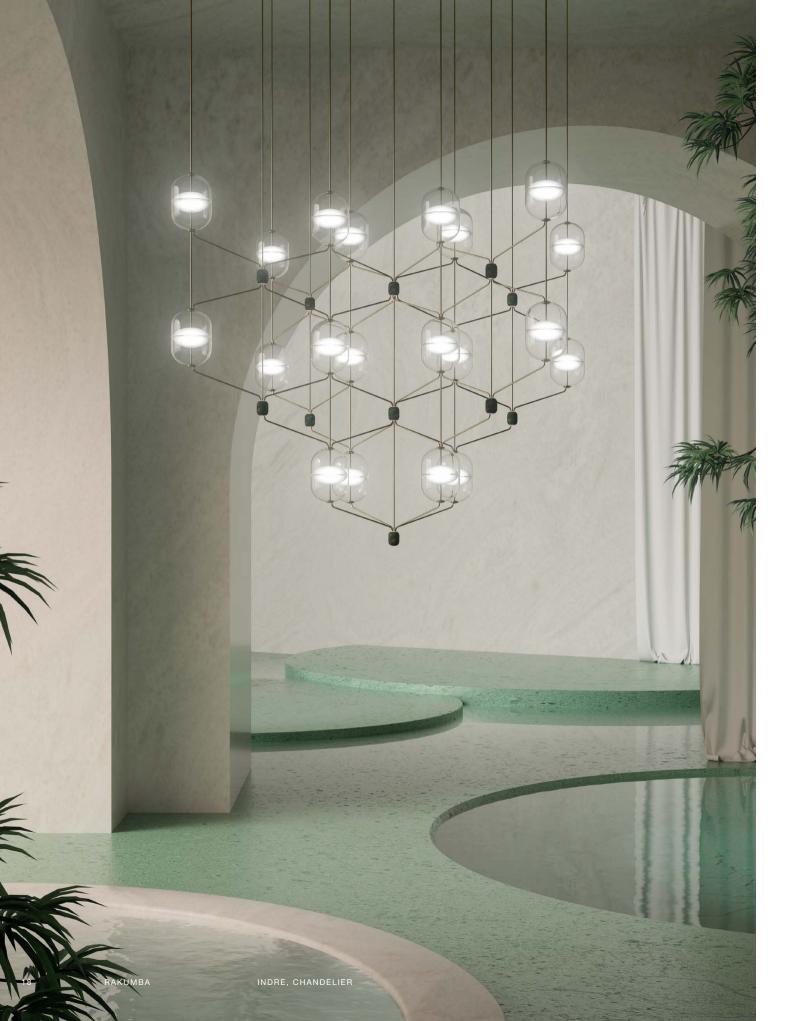

### Indre

design by Nikolai Kotlarczyk

#### NIKOLAI KOTLARCZYI

interior product design - from decorative pieces to more industrial focused work. What unites his work is a geometric sensibility based around the design elements of symmetry and balance, along with references to historical and geographical ingredients – most predominately architectural. Aiming to simplify and present these references in a contemporary way, his work often contains a sense of nostalgia within a style that is refined yet decorative. His studio approaches the importance of sustainability in contemporary design through a combination of quality craftsmanship, durable natural materials, and a unique design language to create work that does not contribute to a throw-away culture.

INDRE - PENDANTS CONFIGURATION A1, A2, A3 Ø17 X H31.5, 60, 88.5 CM