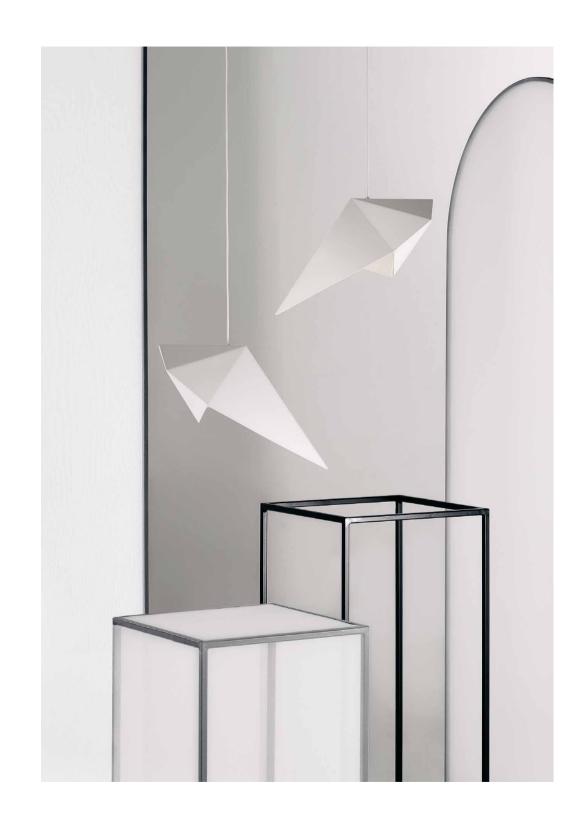

### Indre

design by Nikolai Kotlarczyk

#### NIKOLAI KOTLARCZYI

interior product design - from decorative pieces to more industrial focused work. What unites his work is a geometric sensibility based around the design elements of symmetry and balance, along with references to historical and geographical ingredients – most predominately architectural. Aiming to simplify and present these references in a contemporary way, his work often contains a sense of nostalgia within a style that is refined yet decorative. His studio approaches the importance of sustainability in contemporary design through a combination of quality craftsmanship, durable natural materials, and a unique design language to create work that does not contribute to a throw-away culture.

14 RAKUMBA INDRE RAKUMBA INDRE

RAKUMBA INDRE, TABLE

AKUMBA INDRE, TABLE

Ø10 X H38 CM

Ø12 X H48 CM

METROPOL - WALL S - W10 X D8 X H38 CM L - W12 X D9 X H44 CM

METROPOL - PENDANTS SINGLE, DOUBLE, TRIPLE S - H38, 72, 106 CM L - H46, 88, 131 CM

INDRE - PENDANTS CONFIGURATION A1, A2, A3 Ø17 X H31.5, 60, 88.5 CM