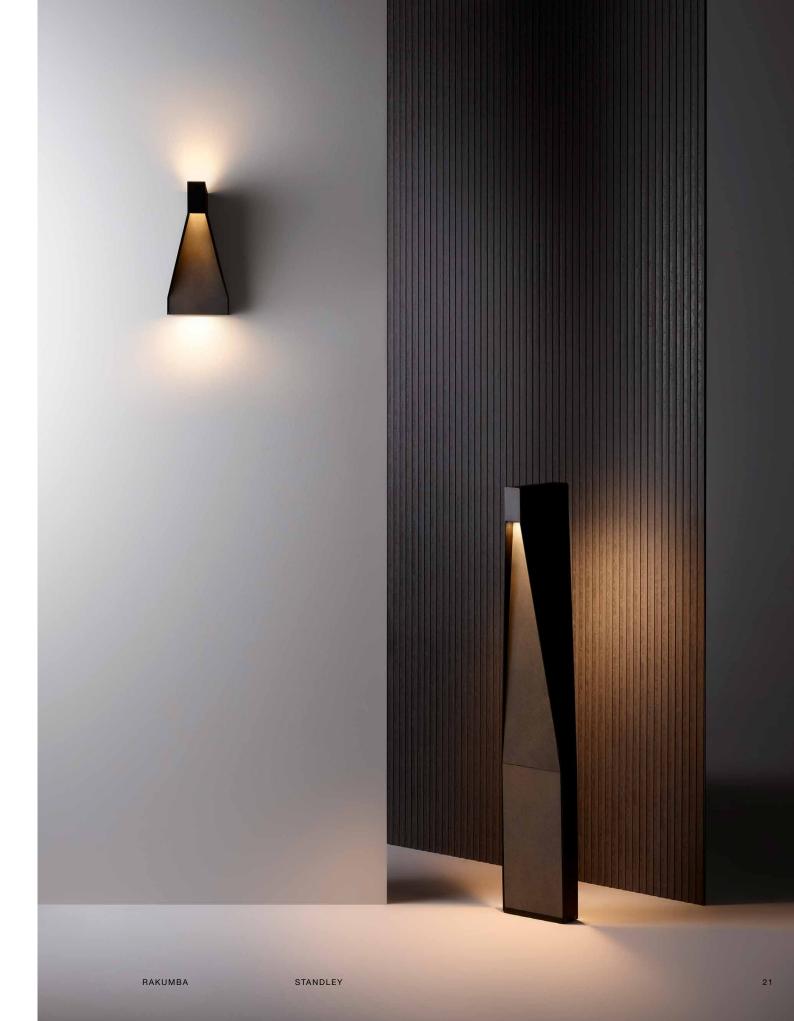

MITO TABLE MODULE: W35 X D20 X H52 CM

POTTER DS W8 X D5.2 X H45 CM

PYLITE CUBEFORM W56 X D56 X H56 CM

SAYA EAST/WEST W42 X D71.5 X H20/21 CM

STANDLEY WALL W14 X D9.5 X H31.5 CM

STANDLEY BOLLARD W18 X D18 X H101 CM