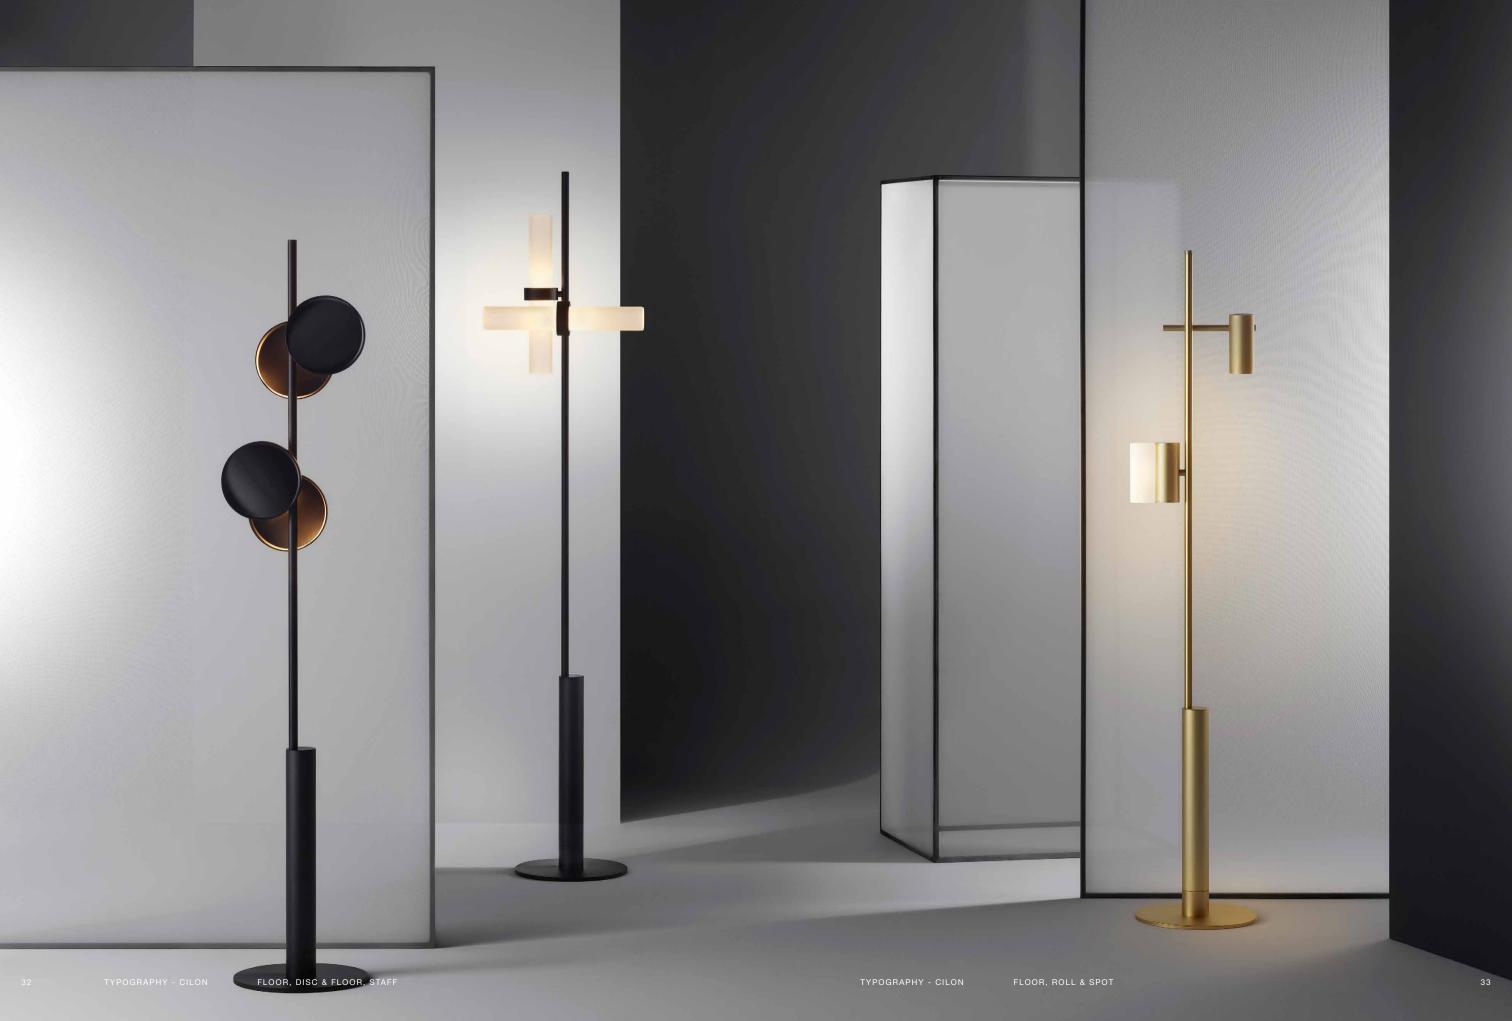

# CILON

A NEW LANGUAGE IN DECORATIVE LIGHTING

Mix and match to create endless expressions

Rail System | 7 Luminaires | Flexibly positioned Individually controlled | Infinite combinations Pendant | Chandelier | Wall | Floor

Studio Truly Truly and Rakumba have designed a lighting system of exceptional flexibility and purity of form. The system is inspired by the way characters form words, and how these can be arranged in relationships to create a language of expression.

Typography's first collection, CILON, consists of seven different lighting fixtures, or characters. Each light can be positioned on four sides of the central axis and can be controlled independently of any other.

Over time lights can be moved to new positions, or new lights and rails can be added. The design possibilities are almost limitless, delivering technically complex performance in a seemingly effortless way.

TYPOGRAPHY - CILON STAFF

ENDLESS EXPRESSIONS

TYPOGRAPHY - CILON RIB TYPOGRAPHY - CILON STAFF

TYPOGRAPHY - CILON STAFF TYPOGRAPHY - CILON MINI

CREATE YOUR OWN UNIQUE BEAUTY THROUGH COMPOSITIONS OF LIGHTS IN THE CILON COLLECTION

TYPOGRAPHY - CILON ROLL TYPOGRAPHY - CILON ROLL

TYPOGRAPHY - CILON RIB, MINI, LAYER & SPOT TYPOGRAPHY - CILON MINI

CILON - STAFF

Ø9 X H41 CM

CILON - DISC Ø17 X D7.5 X H26 CM

CILON - ROLL

W14.5 X D6 X H12 CM

CILON - RIB W16.5 X D6 X H27 CM

CILON - SPOT Ø6 X H14 X L29 CM

Ø30/42/24/17.5 CM, Ø4.5 CM

WALL VARIANTS

CILON - FLOOR Ø27.5 X H160/180 CM

FLOOR VARIANTS

CILON - PENDANT Ø7 X H UP TO 280 CM

PENDANT VARIANTS