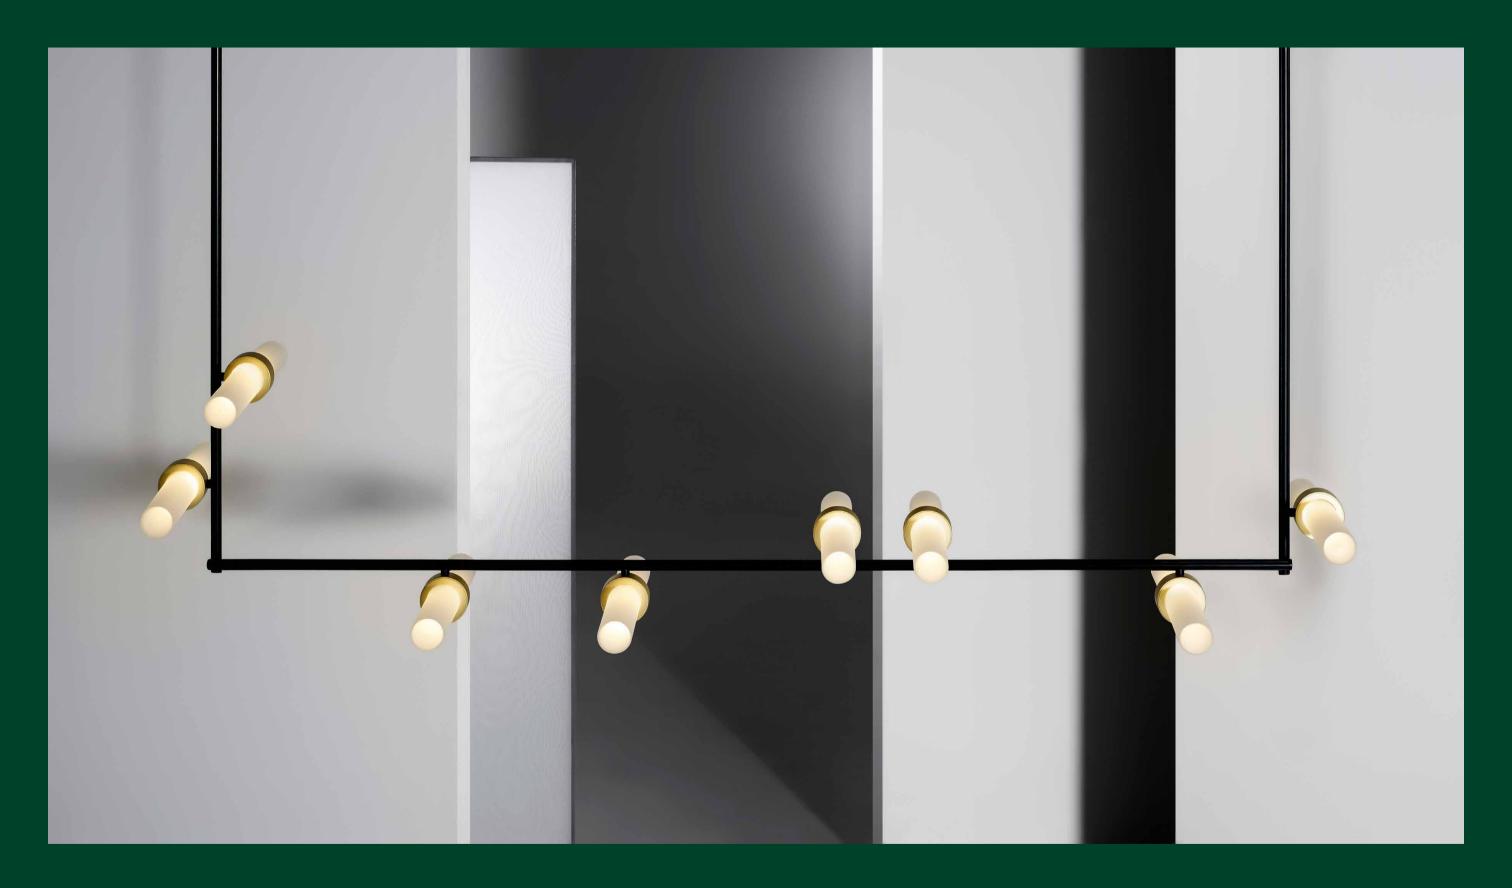

# CILON

A NEW LANGUAGE IN DECORATIVE LIGHTING

Mix and match to create endless expressions

Rail System | 7 Luminaires | Flexibly positioned Individually controlled | Infinite combinations Pendant | Chandelier | Wall | Floor

Studio Truly Truly and Rakumba have designed a lighting system of exceptional flexibility and purity of form. The system is inspired by the way characters form words, and how these can be arranged in relationships to create a language of expression.

Typography's first collection, CILON, consists of seven different lighting fixtures, or characters. Each light can be positioned on four sides of the central axis and can be controlled independently of any other.

Over time lights can be moved to new positions, or new lights and rails can be added. The design possibilities are almost limitless, delivering technically complex performance in a seemingly effortless way.