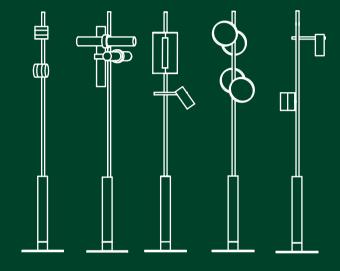

# CILON

A NEW LANGUAGE IN DECORATIVE LIGHTING

Mix and match to create endless expressions

Rail System | 7 Luminaires | Flexibly positioned Individually controlled | Infinite combinations Pendant | Chandelier | Wall | Floor

Typography's first collection, CILON, consists of seven different lighting fixtures, or characters. Each light can be positioned on four sides of the central axis and can be controlled independently of any other.

Over time lights can be moved to new positions, or new lights and rails can be added. The design possibilities are almost limitless, delivering technically complex performance in a seemingly effortless way.