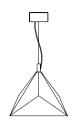

### Indre

design by Nikolai Kotlarczyk

#### NIKOLAI KOTLARCZYI

interior product design - from decorative pieces to more industrial focused work. What unites his work is a geometric sensibility based around the design elements of symmetry and balance, along with references to historical and geographical ingredients – most predominately architectural. Aiming to simplify and present these references in a contemporary way, his work often contains a sense of nostalgia within a style that is refined yet decorative. His studio approaches the importance of sustainability in contemporary design through a combination of quality craftsmanship, durable natural materials, and a unique design language to create work that does not contribute to a throw-away culture.

14 RAKUMBA INDRE RAKUMBA INDRE

RAKUMBA INDRE, TABLE

AKUMBA INDRE, TABLE

Ø10 X H38 CM

Ø12 X H48 CM

METROPOL - WALL S - W10 X D8 X H38 CM L - W12 X D9 X H44 CM

METROPOL - PENDANTS SINGLE, DOUBLE, TRIPLE S - H38, 72, 106 CM L - H46, 88, 131 CM

INDRE - PENDANTS CONFIGURATION A1, A2, A3 Ø17 X H31.5, 60, 88.5 CM