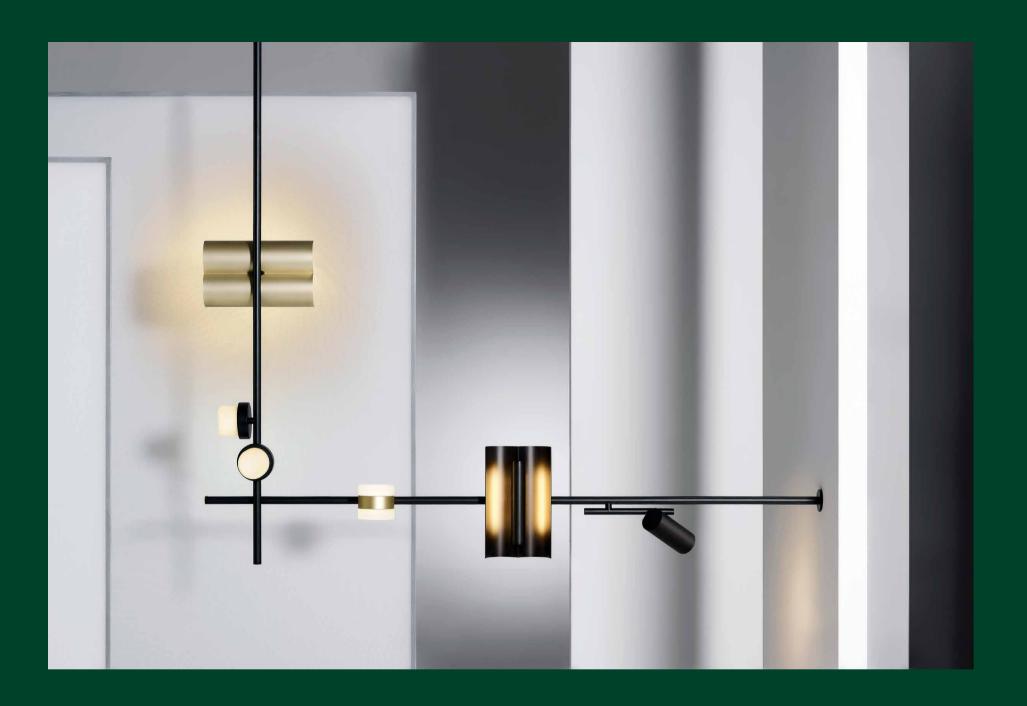

# CILON

A NEW LANGUAGE IN DECORATIVE LIGHTING

Mix and match to create endless expressions

Rail System | 7 Luminaires | Flexibly positioned Individually controlled | Infinite combinations Pendant | Chandelier | Wall | Floor

Studio Truly Truly and Rakumba have designed a lighting system of exceptional flexibility and purity of form. The system is inspired by the way characters form words, and how these can be arranged in relationships to create a language of expression.

Typography's first collection, CILON, consists of seven different lighting fixtures, or characters. Each light can be positioned on four sides of the central axis and can be controlled independently of any other.

Over time lights can be moved to new positions, or new lights and rails can be added. The design possibilities are almost limitless, delivering technically complex performance in a seemingly effortless way.