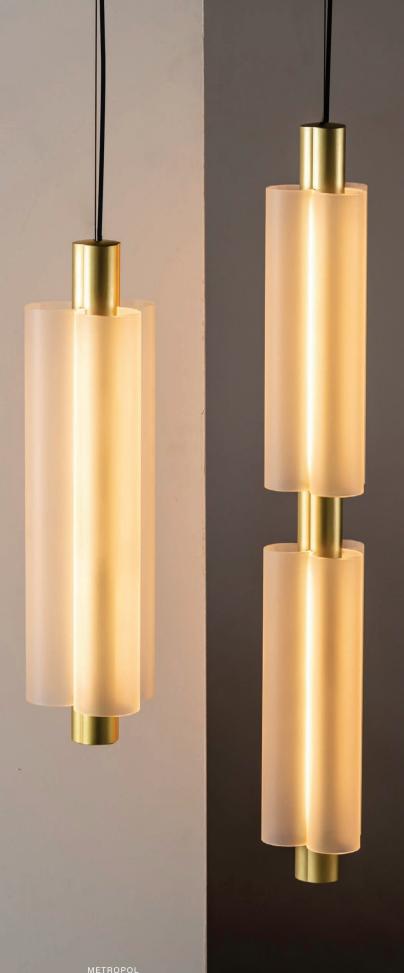

### Metropol

design by Sebastian Herkner

#### SEBASTIAN HERKNER

Sebastian Herkner established his design studio in Offenbach, Germany in 2006. Since that time, he has designed furniture, lighting and products for brands all around the world. Sebastian's design ethos is driven by quality and function as well as tradition and innovation. His designs are very personal, developed using intuition and instinct, working with brands who share his vision and responsibility for products.

14 RAKUMBA INDRE RAKUMBA INDRE

RAKUMBA INDRE, TABLE

AKUMBA INDRE, TABLE

Ø10 X H38 CM

Ø12 X H48 CM

METROPOL - WALL S - W10 X D8 X H38 CM L - W12 X D9 X H44 CM

METROPOL - PENDANTS SINGLE, DOUBLE, TRIPLE S - H38, 72, 106 CM L - H46, 88, 131 CM