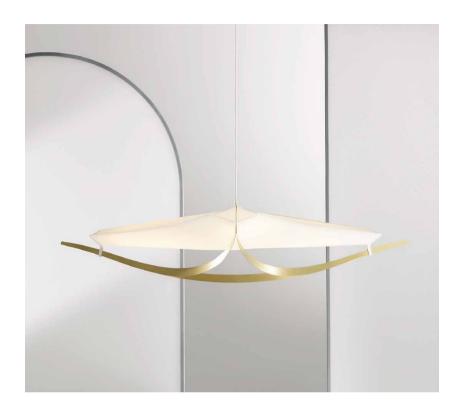

### Indre

design by Nikolai Kotlarczyk

#### NIKOLAI KOTLARCZYI

interior product design - from decorative pieces to more industrial focused work. What unites his work is a geometric sensibility based around the design elements of symmetry and balance, along with references to historical and geographical ingredients – most predominately architectural. Aiming to simplify and present these references in a contemporary way, his work often contains a sense of nostalgia within a style that is refined yet decorative. His studio approaches the importance of sustainability in contemporary design through a combination of quality craftsmanship, durable natural materials, and a unique design language to create work that does not contribute to a throw-away culture.

14 RAKUMBA INDRE RAKUMBA INDRE

RAKUMBA INDRE, TABLE

AKUMBA INDRE, TABLE

Ø10 X H38 CM

Ø12 X H48 CM

METROPOL - WALL S - W10 X D8 X H38 CM L - W12 X D9 X H44 CM

METROPOL - PENDANTS SINGLE, DOUBLE, TRIPLE S - H38, 72, 106 CM L - H46, 88, 131 CM

INDRE - PENDANTS CONFIGURATION A1, A2, A3 Ø17 X H31.5, 60, 88.5 CM