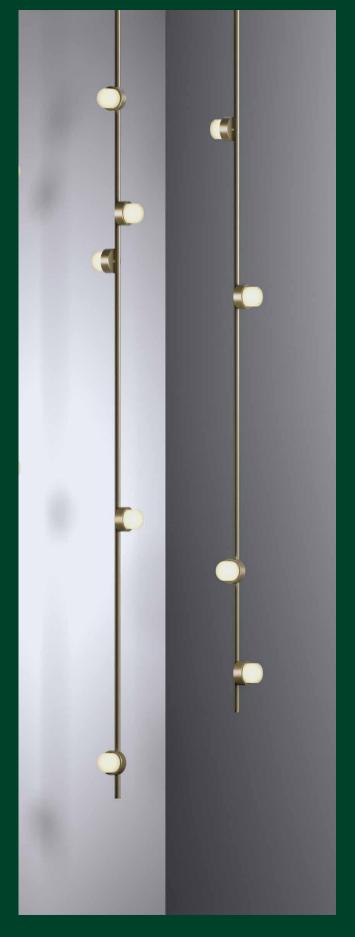

# CILON

A NEW LANGUAGE IN DECORATIVE LIGHTING

Mix and match to create endless expressions

Rail System | 7 Luminaires | Flexibly positioned Individually controlled | Infinite combinations Pendant | Chandelier | Wall | Floor

CILON - RIB W16.5 X D6 X H27 CM

CILON - SPOT Ø6 X H14 X L29 CM

Ø30/42/24/17.5 CM, Ø4.5 CM

WALL VARIANTS

CILON - FLOOR Ø27.5 X H160/180 CM

FLOOR VARIANTS

CILON - PENDANT Ø7 X H UP TO 280 CM

PENDANT VARIANTS