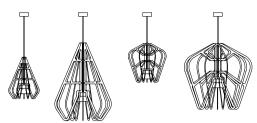

# CILON

A NEW LANGUAGE IN DECORATIVE LIGHTING

Mix and match to create endless expressions

Rail System | 7 Luminaires | Flexibly positioned Individually controlled | Infinite combinations Pendant | Chandelier | Wall | Floor

Studio Truly Truly and Rakumba have designed a lighting system of exceptional flexibility and purity of form. The system is inspired by the way characters form words, and how these can be arranged in relationships to create a language of expression.

Typography's first collection, CILON, consists of seven different lighting fixtures, or characters. Each light can be positioned on four sides of the central axis and can be controlled independently of any other.

Over time lights can be moved to new positions, or new lights and rails can be added. The design possibilities are almost limitless, delivering technically complex performance in a seemingly effortless way.

MICHAEL MURRAY DIRECTOR, RAKUMBA

24 TYPOGRAPHY - CILON TYPOGRAPHY - CILON DISC & SPOT

A NEW LANGUAGE IN DECORATIVE LIGHTING

TYPOGRAPHY - CILON DISC & MINI TYPOGRAPHY - CILON DISC & MINI

TYPOGRAPHY - CILON LAYER

TYPOGRAPHY - CILON STAFF

ENDLESS EXPRESSIONS

TYPOGRAPHY - CILON RIB TYPOGRAPHY - CILON STAFF

TYPOGRAPHY - CILON STAFF TYPOGRAPHY - CILON MINI

CREATE YOUR OWN UNIQUE BEAUTY THROUGH COMPOSITIONS OF LIGHTS IN THE CILON COLLECTION

TYPOGRAPHY - CILON ROLL TYPOGRAPHY - CILON ROLL

TYPOGRAPHY - CILON RIB, MINI, LAYER & SPOT TYPOGRAPHY - CILON MINI

CILON - STAFF

Ø9 X H41 CM

CILON - DISC Ø17 X D7.5 X H26 CM

CILON - ROLL

W14.5 X D6 X H12 CM

CILON - RIB W16.5 X D6 X H27 CM

CILON - SPOT Ø6 X H14 X L29 CM

Ø30/42/24/17.5 CM, Ø4.5 CM

WALL VARIANTS

CILON - FLOOR Ø27.5 X H160/180 CM

FLOOR VARIANTS

CILON - PENDANT Ø7 X H UP TO 280 CM

PENDANT VARIANTS