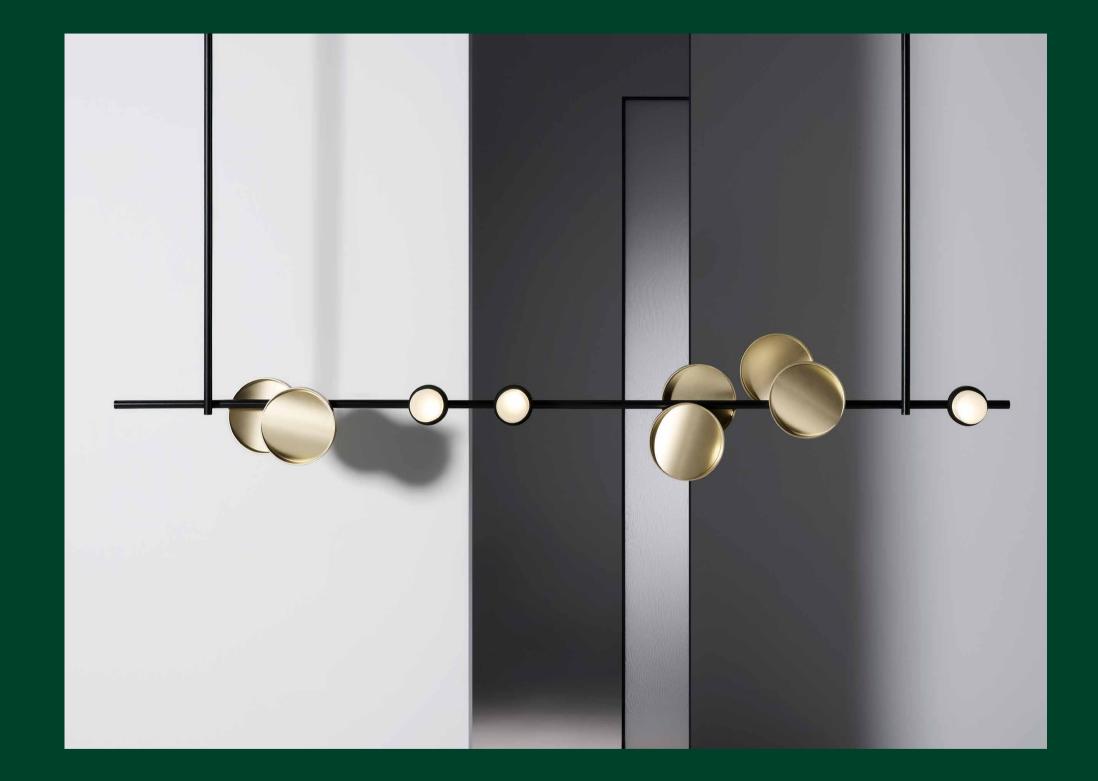

# CILON

A NEW LANGUAGE IN DECORATIVE LIGHTING

Mix and match to create endless expressions

Rail System | 7 Luminaires | Flexibly positioned Individually controlled | Infinite combinations Pendant | Chandelier | Wall | Floor

Studio Truly Truly and Rakumba have designed a lighting system of exceptional flexibility and purity of form. The system is inspired by the way characters form words, and how these can be arranged in relationships to create a language of expression.

Typography's first collection, CILON, consists of seven different lighting fixtures, or characters. Each light can be positioned on four sides of the central axis and can be controlled independently of any other.

Over time lights can be moved to new positions, or new lights and rails can be added. The design possibilities are almost limitless, delivering technically complex performance in a seemingly effortless way.