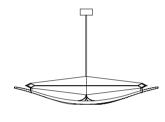

### Indre

design by Nikolai Kotlarczyk

#### NIKOLAI KOTLARCZYI

interior product design - from decorative pieces to more industrial focused work. What unites his work is a geometric sensibility based around the design elements of symmetry and balance, along with references to historical and geographical ingredients – most predominately architectural. Aiming to simplify and present these references in a contemporary way, his work often contains a sense of nostalgia within a style that is refined yet decorative. His studio approaches the importance of sustainability in contemporary design through a combination of quality craftsmanship, durable natural materials, and a unique design language to create work that does not contribute to a throw-away culture.

INDRE - PENDANTS CONFIGURATION A1, A2, A3 Ø17 X H31.5, 60, 88.5 CM