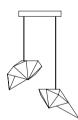

### Indre

design by Nikolai Kotlarczyk

#### NIKOLAI KOTLARCZYI

interior product design - from decorative pieces to more industrial focused work. What unites his work is a geometric sensibility based around the design elements of symmetry and balance, along with references to historical and geographical ingredients – most predominately architectural. Aiming to simplify and present these references in a contemporary way, his work often contains a sense of nostalgia within a style that is refined yet decorative. His studio approaches the importance of sustainability in contemporary design through a combination of quality craftsmanship, durable natural materials, and a unique design language to create work that does not contribute to a throw-away culture.

INDRE - PENDANTS CONFIGURATION A1, A2, A3 Ø17 X H31.5, 60, 88.5 CM