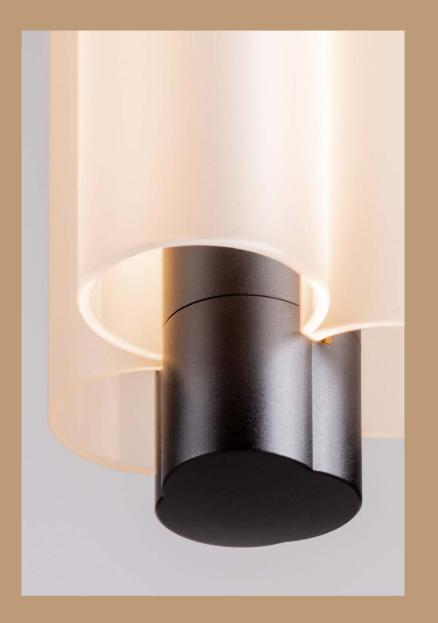

### Metropol

design by Sebastian Herkner

RAKUMBA METROPOL

RAKUMBA METROPOL, WALL RAKUMBA METROPOL

14 RAKUMBA INDRE RAKUMBA INDRE

RAKUMBA INDRE, TABLE

AKUMBA INDRE, TABLE

Ø10 X H38 CM

Ø12 X H48 CM

METROPOL - WALL S - W10 X D8 X H38 CM L - W12 X D9 X H44 CM

METROPOL - PENDANTS SINGLE, DOUBLE, TRIPLE S - H38, 72, 106 CM L - H46, 88, 131 CM