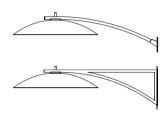

RAKUMBA METROPOL

RAKUMBA METROPOL, WALL RAKUMBA METROPOL

14 RAKUMBA INDRE RAKUMBA INDRE

RAKUMBA INDRE, TABLE

AKUMBA INDRE, TABLE

Ø10 X H38 CM

Ø12 X H48 CM

METROPOL - WALL S - W10 X D8 X H38 CM L - W12 X D9 X H44 CM

METROPOL - PENDANTS SINGLE, DOUBLE, TRIPLE S - H38, 72, 106 CM L - H46, 88, 131 CM