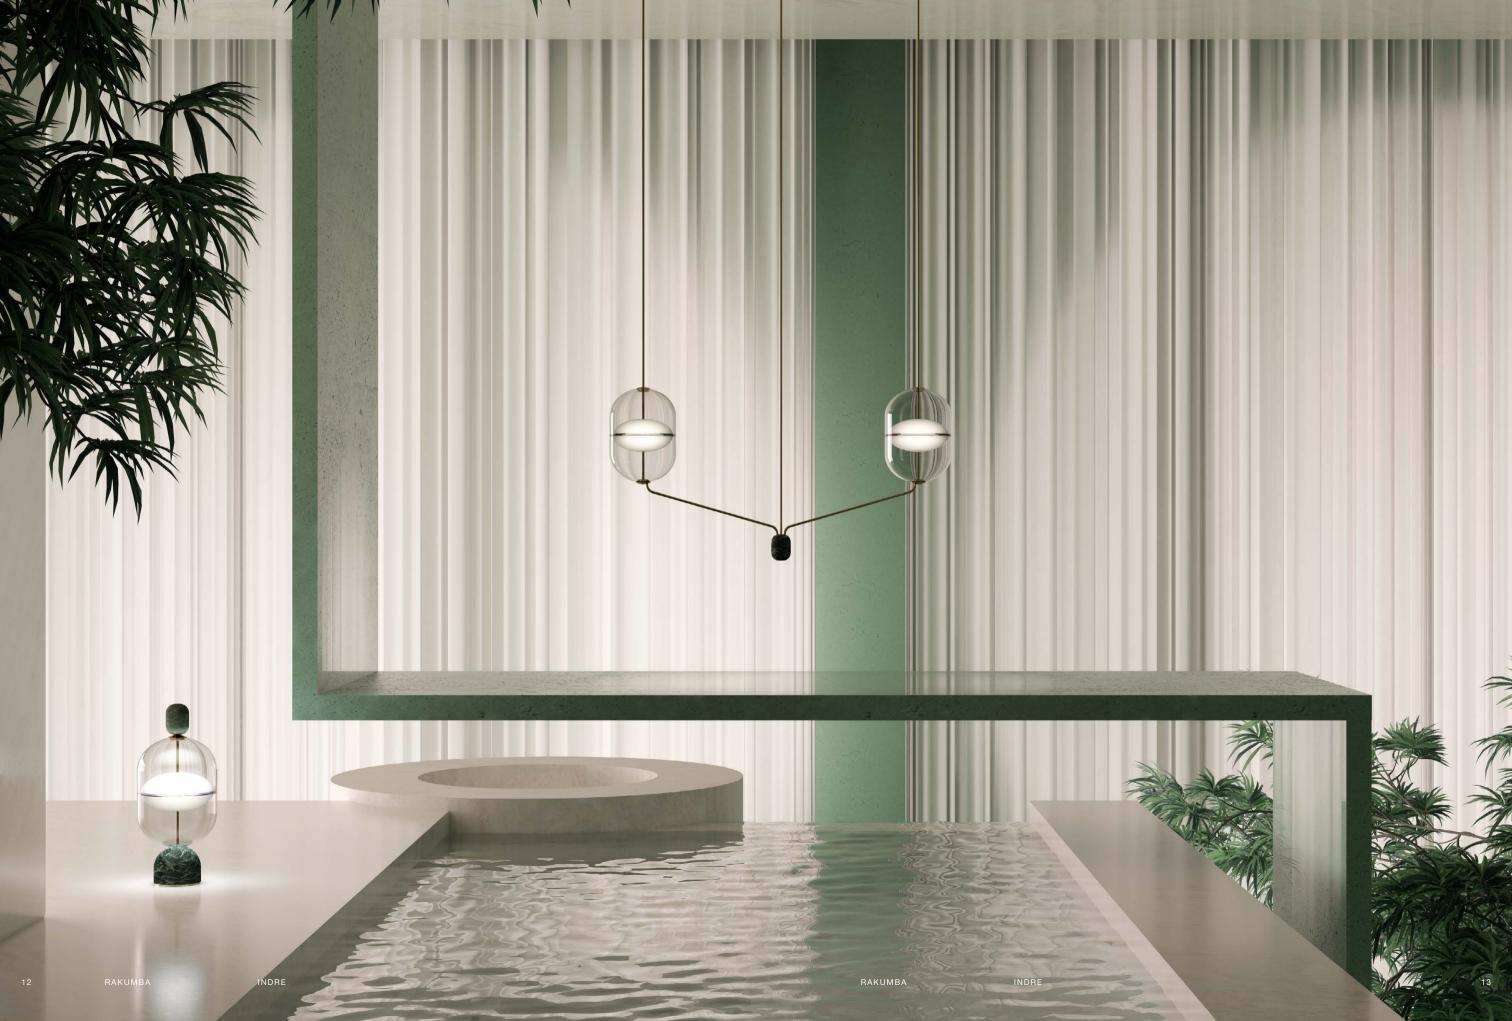

### Indre

design by Nikolai Kotlarczyk

#### NIKOLAI KOTLARCZYI

interior product design - from decorative pieces to more industrial focused work. What unites his work is a geometric sensibility based around the design elements of symmetry and balance, along with references to historical and geographical ingredients – most predominately architectural. Aiming to simplify and present these references in a contemporary way, his work often contains a sense of nostalgia within a style that is refined yet decorative. His studio approaches the importance of sustainability in contemporary design through a combination of quality craftsmanship, durable natural materials, and a unique design language to create work that does not contribute to a throw-away culture.