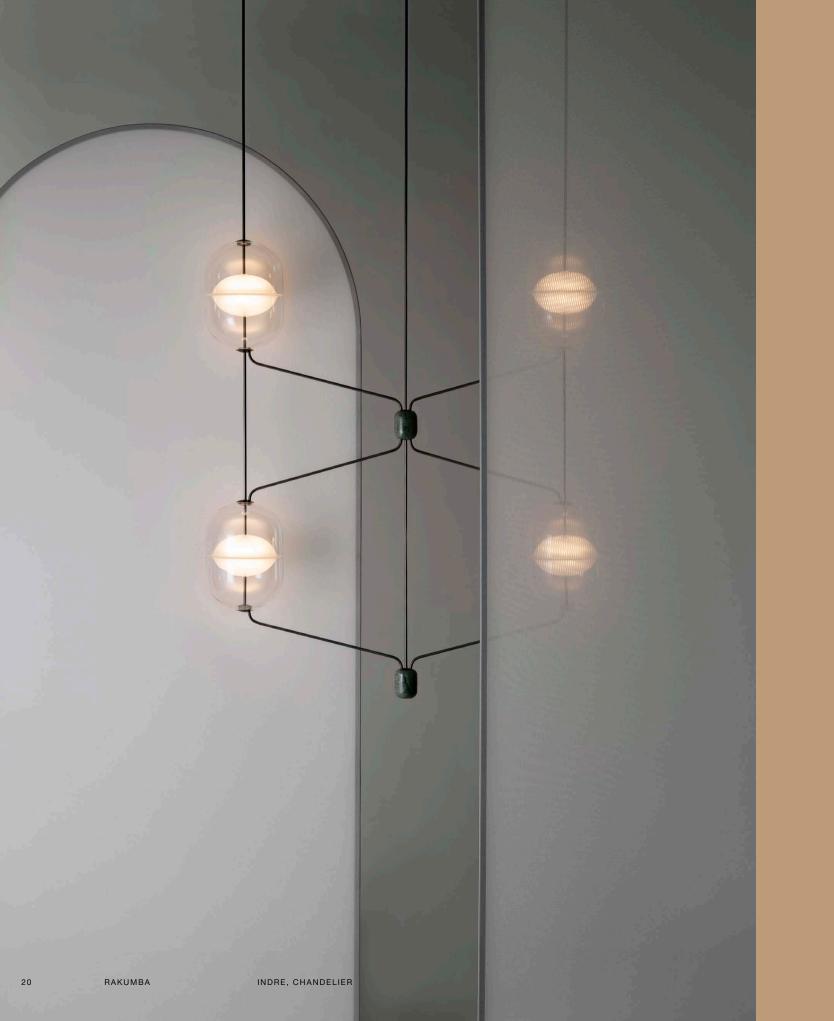

### Indre

design by Nikolai Kotlarczyk

#### NIKOLAI KOTLARCZYI

interior product design - from decorative pieces to more industrial focused work. What unites his work is a geometric sensibility based around the design elements of symmetry and balance, along with references to historical and geographical ingredients – most predominately architectural. Aiming to simplify and present these references in a contemporary way, his work often contains a sense of nostalgia within a style that is refined yet decorative. His studio approaches the importance of sustainability in contemporary design through a combination of quality craftsmanship, durable natural materials, and a unique design language to create work that does not contribute to a throw-away culture.

INDRE - PENDANTS CONFIGURATION A1, A2, A3 Ø17 X H31.5, 60, 88.5 CM