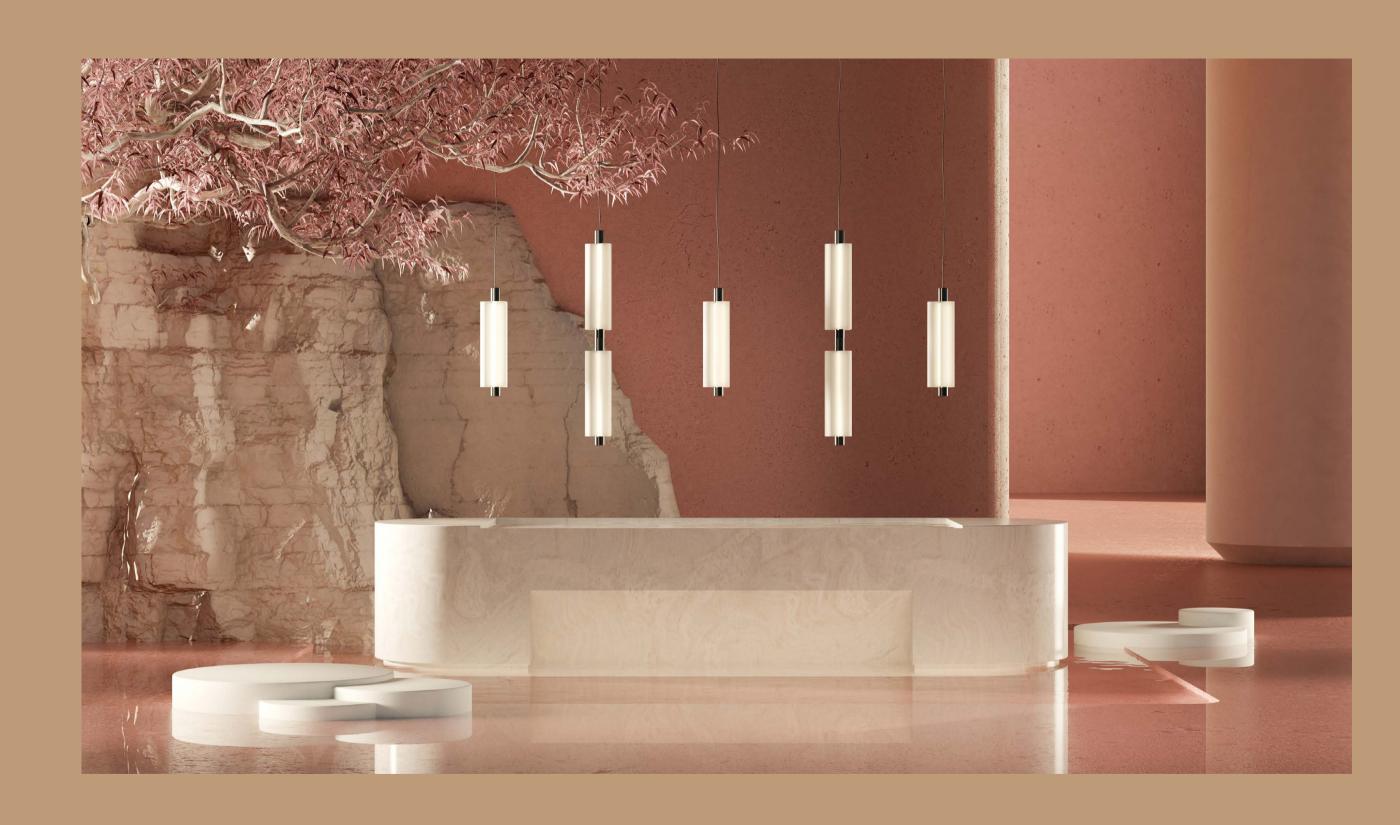

### Metropol

design by Sebastian Herkner

RAKUMBA METROPOL

RAKUMBA METROPOL, WALL RAKUMBA METROPOL

14 RAKUMBA INDRE RAKUMBA INDRE

RAKUMBA INDRE, TABLE

AKUMBA INDRE, TABLE

Ø10 X H38 CM

Ø12 X H48 CM

METROPOL - WALL S - W10 X D8 X H38 CM L - W12 X D9 X H44 CM

METROPOL - PENDANTS SINGLE, DOUBLE, TRIPLE S - H38, 72, 106 CM L - H46, 88, 131 CM