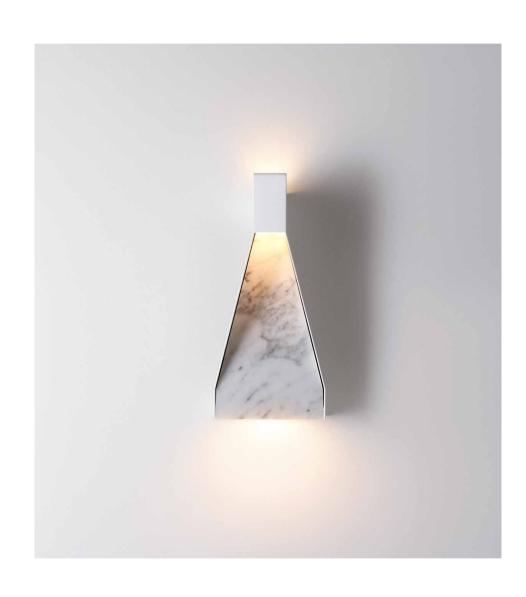

MITO TABLE MODULE: W35 X D20 X H52 CM

POTTER DS W8 X D5.2 X H45 CM

PYLITE CUBEFORM W56 X D56 X H56 CM

SAYA EAST/WEST W42 X D71.5 X H20/21 CM

STANDLEY WALL W14 X D9.5 X H31.5 CM

STANDLEY BOLLARD W18 X D18 X H101 CM