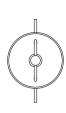

### Indre

design by Nikolai Kotlarczyk

#### NIKOLAI KOTLARCZYI

interior product design - from decorative pieces to more industrial focused work. What unites his work is a geometric sensibility based around the design elements of symmetry and balance, along with references to historical and geographical ingredients – most predominately architectural. Aiming to simplify and present these references in a contemporary way, his work often contains a sense of nostalgia within a style that is refined yet decorative. His studio approaches the importance of sustainability in contemporary design through a combination of quality craftsmanship, durable natural materials, and a unique design language to create work that does not contribute to a throw-away culture.

14 RAKUMBA INDRE RAKUMBA INDRE

RAKUMBA INDRE, TABLE

AKUMBA INDRE, TABLE

Ø10 X H38 CM

Ø12 X H48 CM

METROPOL - WALL S - W10 X D8 X H38 CM L - W12 X D9 X H44 CM

METROPOL - PENDANTS SINGLE, DOUBLE, TRIPLE S - H38, 72, 106 CM L - H46, 88, 131 CM

INDRE - PENDANTS CONFIGURATION A1, A2, A3 Ø17 X H31.5, 60, 88.5 CM