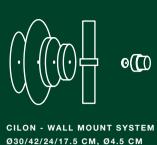

CILON - RIB W16.5 X D6 X H27 CM

CILON - SPOT Ø6 X H14 X L29 CM

Ø30/42/24/17.5 CM, Ø4.5 CM

WALL VARIANTS

CILON - FLOOR Ø27.5 X H160/180 CM

FLOOR VARIANTS

CILON - PENDANT Ø7 X H UP TO 280 CM

PENDANT VARIANTS