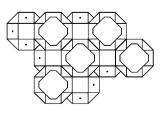

# CILON

A NEW LANGUAGE IN DECORATIVE LIGHTING

Mix and match to create endless expressions

Rail System | 7 Luminaires | Flexibly positioned Individually controlled | Infinite combinations Pendant | Chandelier | Wall | Floor

Studio Truly Truly and Rakumba have designed a lighting system of exceptional flexibility and purity of form. The system is inspired by the way characters form words, and how these can be arranged in relationships to create a language of expression.

Typography's first collection, CILON, consists of seven different lighting fixtures, or characters. Each light can be positioned on four sides of the central axis and can be controlled independently of any other.

Over time lights can be moved to new positions, or new lights and rails can be added. The design possibilities are almost limitless, delivering technically complex performance in a seemingly effortless way.