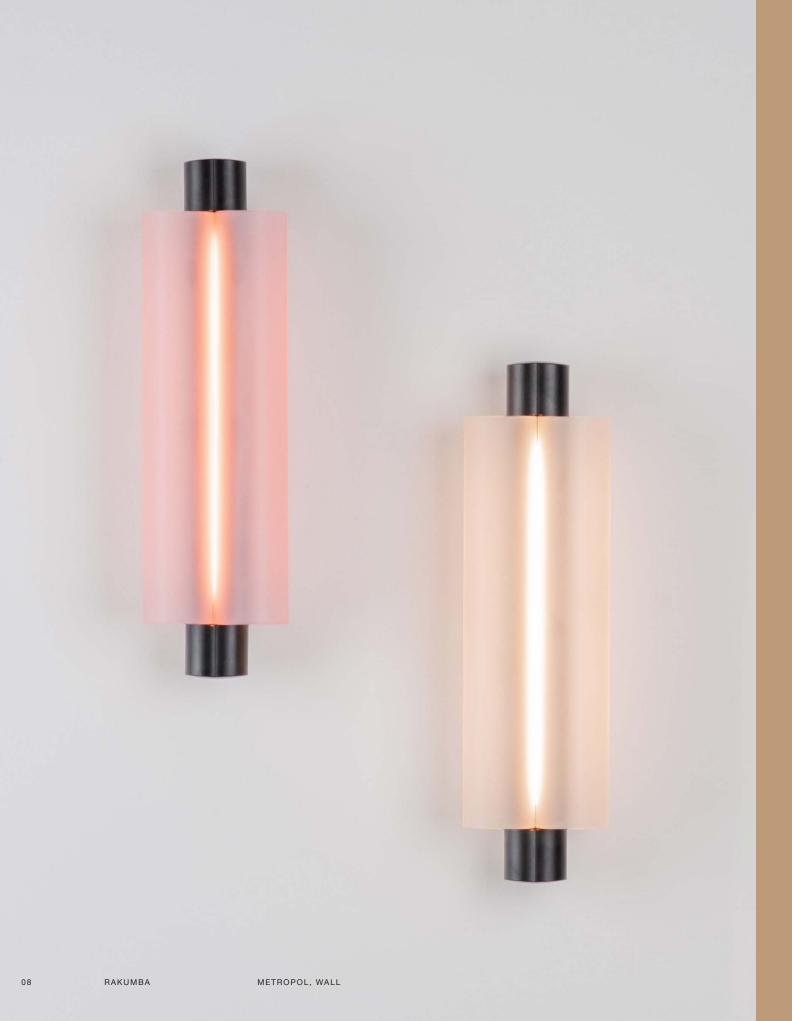

### Metropol

design by Sebastian Herkner

RAKUMBA METROPOL

RAKUMBA METROPOL, WALL RAKUMBA METROPOL

14 RAKUMBA INDRE RAKUMBA INDRE

RAKUMBA INDRE, TABLE

AKUMBA INDRE, TABLE

Ø10 X H38 CM

Ø12 X H48 CM

METROPOL - WALL S - W10 X D8 X H38 CM L - W12 X D9 X H44 CM

METROPOL - PENDANTS SINGLE, DOUBLE, TRIPLE S - H38, 72, 106 CM L - H46, 88, 131 CM