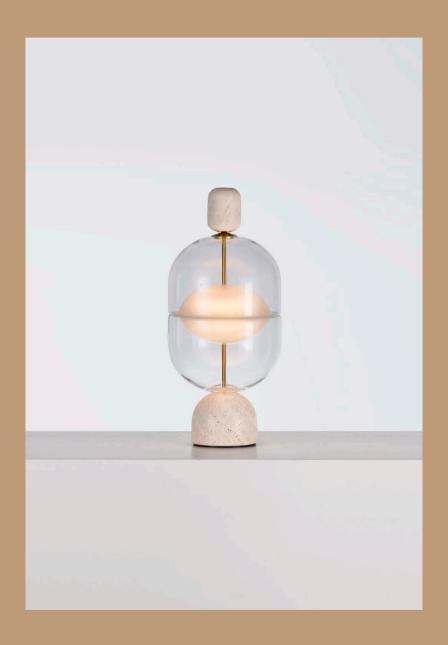

### Indre

design by Nikolai Kotlarczyk

#### NIKOLAI KOTLARCZYI

interior product design - from decorative pieces to more industrial focused work. What unites his work is a geometric sensibility based around the design elements of symmetry and balance, along with references to historical and geographical ingredients – most predominately architectural. Aiming to simplify and present these references in a contemporary way, his work often contains a sense of nostalgia within a style that is refined yet decorative. His studio approaches the importance of sustainability in contemporary design through a combination of quality craftsmanship, durable natural materials, and a unique design language to create work that does not contribute to a throw-away culture.

14 RAKUMBA INDRE RAKUMBA INDRE

RAKUMBA INDRE, TABLE

AKUMBA INDRE, TABLE

Ø10 X H38 CM

Ø12 X H48 CM

METROPOL - WALL S - W10 X D8 X H38 CM L - W12 X D9 X H44 CM

METROPOL - PENDANTS SINGLE, DOUBLE, TRIPLE S - H38, 72, 106 CM L - H46, 88, 131 CM