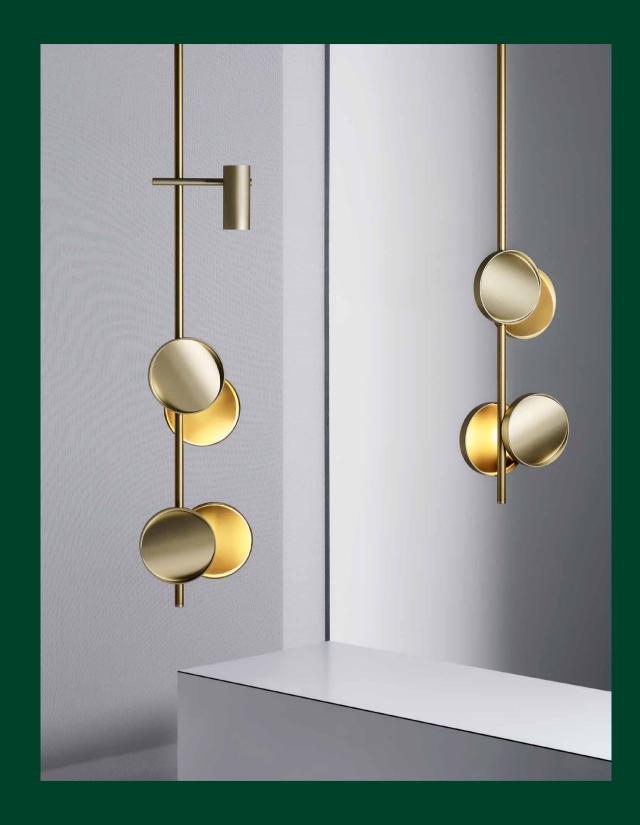

# CILON

A NEW LANGUAGE IN DECORATIVE LIGHTING

Mix and match to create endless expressions

Rail System | 7 Luminaires | Flexibly positioned Individually controlled | Infinite combinations Pendant | Chandelier | Wall | Floor

Studio Truly Truly and Rakumba have designed a lighting system of exceptional flexibility and purity of form. The system is inspired by the way characters form words, and how these can be arranged in relationships to create a language of expression.

Typography's first collection, CILON, consists of seven different lighting fixtures, or characters. Each light can be positioned on four sides of the central axis and can be controlled independently of any other.

Over time lights can be moved to new positions, or new lights and rails can be added. The design possibilities are almost limitless, delivering technically complex performance in a seemingly effortless way.