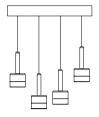

### Indre

design by Nikolai Kotlarczyk

#### NIKOLAI KOTLARCZYI

interior product design - from decorative pieces to more industrial focused work. What unites his work is a geometric sensibility based around the design elements of symmetry and balance, along with references to historical and geographical ingredients – most predominately architectural. Aiming to simplify and present these references in a contemporary way, his work often contains a sense of nostalgia within a style that is refined yet decorative. His studio approaches the importance of sustainability in contemporary design through a combination of quality craftsmanship, durable natural materials, and a unique design language to create work that does not contribute to a throw-away culture.

14 RAKUMBA INDRE RAKUMBA INDRE

RAKUMBA INDRE, TABLE

AKUMBA INDRE, TABLE

Ø10 X H38 CM

Ø12 X H48 CM

METROPOL - WALL S - W10 X D8 X H38 CM L - W12 X D9 X H44 CM

METROPOL - PENDANTS SINGLE, DOUBLE, TRIPLE S - H38, 72, 106 CM L - H46, 88, 131 CM

INDRE - PENDANTS CONFIGURATION A1, A2, A3 Ø17 X H31.5, 60, 88.5 CM