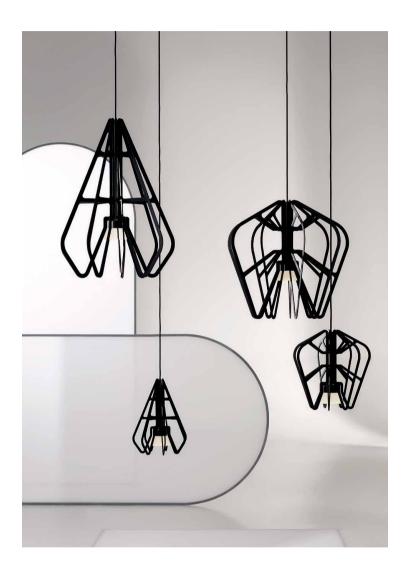

### **Typography**

design by Studio Truly Truly

# CILON

A NEW LANGUAGE IN DECORATIVE LIGHTING

Mix and match to create endless expressions

Rail System | 7 Luminaires | Flexibly positioned Individually controlled | Infinite combinations Pendant | Chandelier | Wall | Floor

Studio Truly Truly and Rakumba have designed a lighting system of exceptional flexibility and purity of form. The system is inspired by the way characters form words, and how these can be arranged in relationships to create a language of expression.

Typography's first collection, CILON, consists of seven different lighting fixtures, or characters. Each light can be positioned on four sides of the central axis and can be controlled independently of any other.

Over time lights can be moved to new positions, or new lights and rails can be added. The design possibilities are almost limitless, delivering technically complex performance in a seemingly effortless way.