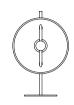

### Indre

design by Nikolai Kotlarczyk

#### NIKOLAI KOTLARCZYI

interior product design - from decorative pieces to more industrial focused work. What unites his work is a geometric sensibility based around the design elements of symmetry and balance, along with references to historical and geographical ingredients – most predominately architectural. Aiming to simplify and present these references in a contemporary way, his work often contains a sense of nostalgia within a style that is refined yet decorative. His studio approaches the importance of sustainability in contemporary design through a combination of quality craftsmanship, durable natural materials, and a unique design language to create work that does not contribute to a throw-away culture.

14 RAKUMBA INDRE RAKUMBA INDRE

RAKUMBA INDRE, TABLE

AKUMBA INDRE, TABLE

Ø10 X H38 CM

Ø12 X H48 CM

METROPOL - WALL S - W10 X D8 X H38 CM L - W12 X D9 X H44 CM

METROPOL - PENDANTS SINGLE, DOUBLE, TRIPLE S - H38, 72, 106 CM L - H46, 88, 131 CM

INDRE - PENDANTS CONFIGURATION A1, A2, A3 Ø17 X H31.5, 60, 88.5 CM